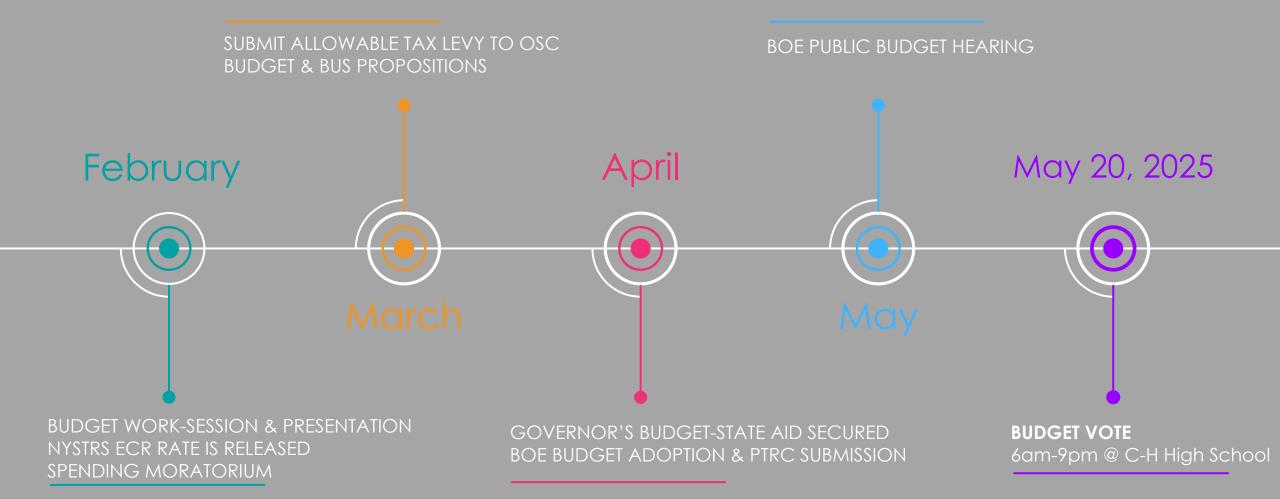

January 9, 2025

### **CROTON-HARMON UFSD**

# Budget Development Update

# BUDGET DEVELOPMENT TIMELINE



# BUDGET DEVELOPMENT TIMELINE



# **Revenue Assumptions**

#### • State Aid

- Foundation Aid Stable
- Anticipated Increases to Building & Transportation Aid

#### • Tax levy

- Allowable Growth Levy Factor 2% (estimated)
- Tax Based Growth Factor 1.0040% (12/2024)
- Interest income & Westchester county sales tax projected to remain stable



# Expenditure Assumptions

- Contractual personnel wage & benefit escalation
- Health/Dental insurance increases 3.9 4.5%
- Employer Pension Contributions & Payroll Taxes
  - TRS Rates projected from 9.5 10% (down from 10.11%)
  - ERS Rates projected average of 16.5% (up from 15.2%)
  - FICA 7.65% Employer Contribution (Max up by 5.2%)
- Special Education placements expected to remain stable





# Expenditure Assumptions

- BOCES Admin, Capital & Services Costs increases
- Compre