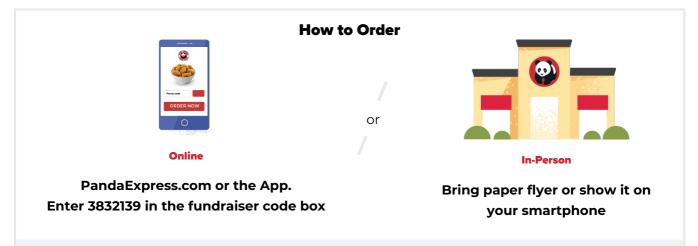

## Order ahead or on the event day Tuesday, March 11, 2025

Participating fundraiser guests are required to present a valid fundraiser flyer (paper copy or digital image) with each order to receive credit towards the fundraiser. Flyers may not be distributed inside or within the vicinity of the restaurant including, without limitation to, the restaurant parking lot before or during the fundraiser. Panda Restaurant Group, Inc. ("PRG") reserves the right to cancel any and all fundraiser events, if the Neighborhood Fundraiser Terms and Conditions are not followed. If the organization is not in good standing with the IRS, Franchise Tax Board, or the State of California (for California organizations only), then donations may not be made to the organization. You must present your unique code or a copy of this flyer (digital copies are accepted) at the designated date, time, and your Panda Express location at check-out. PRG will donate 20% of all pre-tax purchases made, provided that the organization raises a minimum of \$100 in total event sales pre-tax. PRG does not charge the organization fees related to the event. Purchase(s) of gift cards do not count towards the fundraiser, but purchases made with gift cards will count. No portion of purchase is tax deductible. The donation from PRG to the organization is tax deductible. The organization receiving the donation must be a tax exempt organization. PRG will issue the donation check and provide an accounting statement to the organization within 45 days of the completion of the event. Participants in the fundraiser may request the total dollar amount donated to the organization by emailing <u>communityprograms@pandarg.com</u> or by submitting the question at https://community.pandaexpress.com/faq.