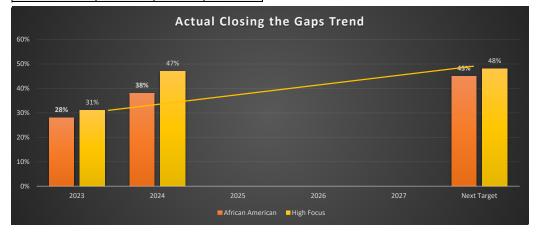

| Early Childhood Literacy Board Outcome Goal                                                                                                      |                     |                         |            |  |                                                   |                     |          |            |      |  |
|--------------------------------------------------------------------------------------------------------------------------------------------------|---------------------|-------------------------|------------|--|---------------------------------------------------|---------------------|----------|------------|------|--|
| The percent of 3 <sup>rd</sup> grade students that score meets grade level or above on STAAR Reading will increase from 40% to 55% by June 2027. |                     |                         |            |  |                                                   |                     |          |            |      |  |
| Yearly Target Goals                                                                                                                              |                     |                         |            |  |                                                   |                     |          |            |      |  |
| 2023                                                                                                                                             |                     | 2024                    |            |  | 2025                                              |                     | 2026     |            | 2027 |  |
| Goal: 40%<br>Actual: 38%                                                                                                                         |                     | Goal: 45%<br>Actual:50% |            |  | 48%                                               |                     | 50%      |            | 55%  |  |
| Actual Closing the Gaps Student Groups                                                                                                           |                     |                         |            |  | Closing the Gaps Student Groups Yearly<br>Targets |                     |          |            |      |  |
|                                                                                                                                                  | African<br>American | Hispanic                | High Focus |  |                                                   | African<br>American | Hispanic | High Focus |      |  |
| 2023                                                                                                                                             | 28%                 | 31%                     | 31%        |  | 2023-2027                                         | 34%                 | 39%      | 37%        |      |  |
| 2024                                                                                                                                             | 38%                 | 53%                     | 47%        |  | 2028-2032                                         | 45%                 | 49%      | 48%        |      |  |
| 2025                                                                                                                                             |                     |                         |            |  | 2033-2038                                         | 67%                 | 70%      | 69%        |      |  |
| 2026                                                                                                                                             |                     |                         |            |  |                                                   |                     |          |            |      |  |
| 2027                                                                                                                                             |                     |                         |            |  |                                                   |                     |          |            |      |  |
| Next Target                                                                                                                                      | 45%                 | 49%                     | 48%        |  |                                                   |                     |          |            |      |  |