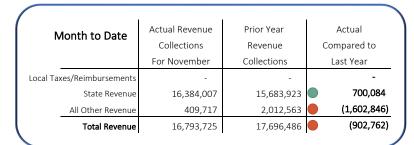

#### 1. NOVEMBER REVENUE COLLECTIONS COMPARED TO PRIOR YEAR

Actual revenue for the month was down \$902,762 compared to last year.

Actual revenue for the month was down \$902,762 compared to last year. Categories with the largest variance included: higher revenue in lieu of taxes of \$1,601,912, and higher unrestricted state aid of \$677,528. Fiscal year-to-date results below, with additional months of revenue activity can provide more insight.

Revenue through November totaled \$152,397,653, which is -\$1,005,894 or -.7% lower than the amount collected last year. Through November, the largest categorical variances when compared to last year, are: revenue in lieu of taxes lower by -\$2,786,694, and real estate taxes higher by \$2,668,364.