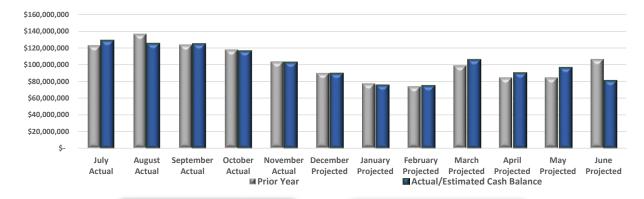

# 3. VARIANCE AND CASH BALANCE COMPARISON

JUNE 30 ACTUAL CASH
BALANCE WAS
\$106,584,614
AT THE END OF THE PREVIOUS
FISCAL YEAR

JUNE 30 CASH BALANCE IS
ESTIMATED TO BE
\$80,793,907
AT THE END OF THE CURRENT
FISCAL YEAR