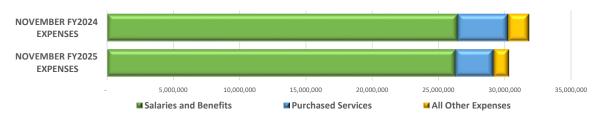

#### 1. NOVEMBER EXPENDITURES COMPARED TO PRIOR YEAR

|                       | _            | •           |             |
|-----------------------|--------------|-------------|-------------|
| Month to Date         | Actual       | Prior Year  | Actual      |
| Wienen to Date        | Expenses     | Expenditure | Compared to |
|                       | For November | Incurred    | Last Year   |
| Salaries and Benefits | 26,302,439   | 26,469,122  | (166,683)   |
| Purchased Services    | 2,871,409    | 3,785,718   | (914,309)   |
| All Other Expenses    | 1,170,530    | 1,607,643   | (437,113)   |
| Total Expenditures    | 30,344,377   | 31,862,483  | (1,518,106) |

Actual expenses for the month were down

\$1,518,106

compared to last year.

Actual expenses for the month were down \$1,518,106 compared to last year. Categories with the largest variance included: higher cellaneous expenditures of \$580,962, and higher tuition and similar payments of \$427,423. A single month's results can be skewed compared to a prior year because of the timing when expenses are incurred. The fiscal year-to-date results, when involving additional months of expense activity can provide more insight.