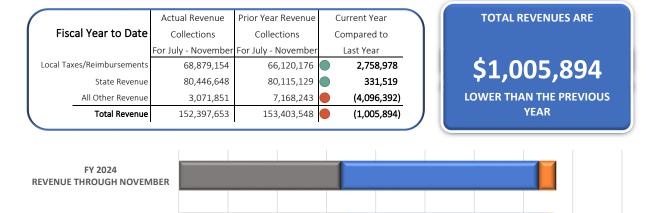

# 1. YEAR-TO-DATE ACTUALS COMPARED TO PREVIOUS YEAR

**TOTAL REVENUES ARE** 

\$1,005,894

LOWER THAN THE PREVIOUS YEAR

**TOTAL EXPENDITURES ARE** 

\$11,231,590

HIGHER THAN THE PREVIOUS YEAR THE CASH BALANCE IS

Revenue through November totaled \$152,397,653, which is -\$1,005,894 or -.7% lower than the amount collected last year. Through November, the largest categorical variances when compared to last year, are: revenue in lieu of taxes lower by -\$2,786,694, and real estate taxes higher by \$2,668,364.