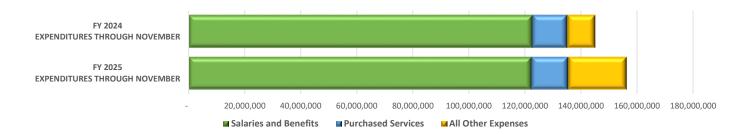

#### 2. ACTUAL EXPENSES INCURRED THROUGH NOVEMBER COMPARED TO THE PRIOR YEAR

|     |                       | -                   | -            |             |
|-----|-----------------------|---------------------|--------------|-------------|
| 1   | Fiscal Year to Date   | Actual              | Prior Year   | Actual      |
|     | riscal real to bate   | Expenses            | Expenditures | Compared to |
| ı   |                       | For July - November | Incurred     | Last Year   |
| ľ   | Salaries and Benefits | 122,433,591         | 122,767,173  | (333,582)   |
| ١   | Purchased Services    | 13,010,068          | 12,334,762   | 675,306     |
| l   | All Other Expenses    | 20,917,750          | 10,027,883   | 10,889,866  |
|     | Total Expenditures    | 156,361,408         | 145,129,818  | 11,231,590  |
| - 1 |                       |                     |              |             |

\$11,231,590

**TOTAL EXPENDITURES ARE** 

HIGHER THAN THE PREVIOUS YEAR

Fiscal year-to-date General Fund expenses totaled \$156,361,408 through November, which is \$11,231,590 or 7.7% higher than the amount expended last year. Through November, the largest categorical variances when compared to last year, are: textbooks higher by \$5,080,517, and buildings higher by \$2,307,135.