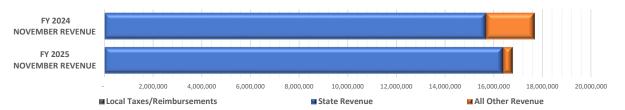

#### 2. ACTUAL REVENUE RECEIVED THROUGH NOVEMBER COMPARED TO THE PRIOR YEAR

■ State Revenue

20,000,000 40,000,000 60,000,000 80,000,000 100,000,000 120,000,000 140,000,000 160,000,000 180,000,000

All Other Revenue

Revenue through November totaled \$152,397,653, which is -\$1,005,894 or -.7% lower than the amount collected last year. Through November, the largest categorical variances when compared to last year, are: revenue in lieu of taxes lower by -\$2,786,694, and real estate taxes higher by \$2,668,364.

■ Local Taxes/Reimbursements

0 4

FY 2025 REVENUE THROUGH NOVEMBER