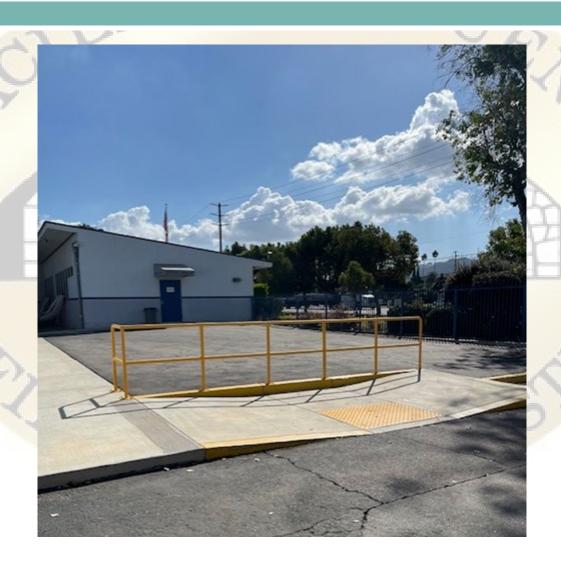

|
| Stimson Learning Center     | Phase II of Re-roofing   | Facilities     | 12/2024        |
| Wilson High School          | Gas Leak Repair          | Facilities     | 12/2024        |
| Dibble Adult Education      | Trip Hazard Repair       | Facilities     | 11/2024        |
| District Office             | Trip Hazard Repair       | Facilities     | 11/2024        |
| Grazide Elementary School   | Portable 7 Refurbishment | Facilities     | 11/2024        |
| Los Altos Elementary School | Portable Deep Clean      | Facilities     | 11/2024        |
| Wilson High School          | Hazard Repair            | Facilities     | 11/2024        |
| Newton Middle School        | Temporary Fencing        | Facilities     | 10/2024        |

Dibble Adult School - Trip Hazard Repair















**Grazide Elementary School - Portable Refurbishment** 



La Puente High School - Gym Paint Refresh



### La Puente High School – Lighting

















Wilson High School - Gas Leak Repair







### TOALA

### Projects In Progress

2024-2025



#### **Facilities**

| Site                            | Item Description                           | Architect<br>Plans | DSA<br>Approval | Procurement | Construct   | Funding Source | Target Completion Date                                |
|---------------------------------|--------------------------------------------|--------------------|-----------------|-------------|-------------|----------------|-------------------------------------------------------|
| District Office                 | Data Center Move                           |