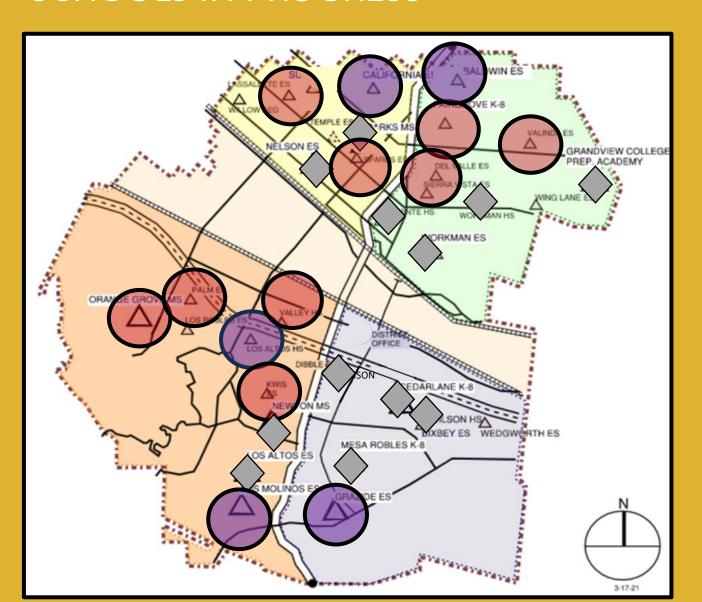

## **HLPUSD MEASURE BB - SUMMARY** SCHOOLS IN PROGRESS

### **IN PROGRESS**

- Los Altos HS
- California ES
- **Baldwin ES**
- Los Molinos ES
- **Grazide ES (Pending)**

### **READY TO BID 2-10-2025**

- Kwis ES
- Fairgrove K-8
- Lassalette ES

#### AT DSA FOR REVIEW

- Sierra Vista MS
- Palm ES
- Valinda ES
- Sparks ES
- Wing Lane ES
- Valley Alternative

#### **IN DESIGN**

Orange Grove MS

**Nelson ES** 

**Workman ES** 

Mesa Robles K-8

**Cedarlane K-8** 

**Sparks MS** 

**Grandview MS** 

**Newton MS** 

Stimson EC

**Workman HS** 

La Puente HS

Wilson HS