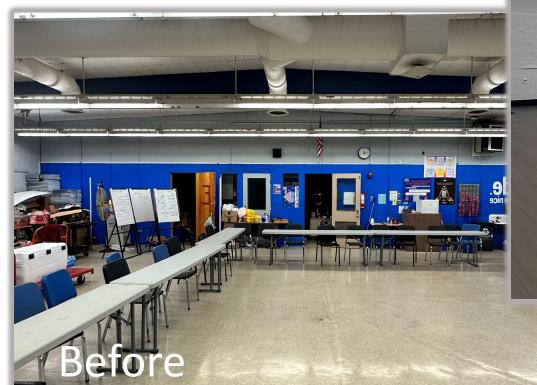

ange Grove              | •              |                               |                                                                 |                                     |                                  |

## HIGH SCHOOL REFRESH GROUP 2



### LOS ALTOS HIGH SCHOOL

**69 CLASSROOMS** 

| SCHOOL       | START DATE | ANTICIPATED COMPLETION DATE                              |
|--------------|------------|----------------------------------------------------------|
| WILSON HS    | 3/4/2024   | Completed 48 days Ahead of Schedule                      |
| LOS ALTOS HS | 3/4/2024   | Phase 7: 4/18/2025 (Currently 68 Days Ahead of Schedule) |
|              |            |                                                          |

# HIGH SCHOOL REFRESH IN PROGRESS

Los Altos High School





# Measure BB 21<sup>st</sup> Century Classroom Improvements Baldwin Academy





Start Date November 12, 2024 Estimated Completion Date July 25, 2025

# Measure BB 21<sup>st</sup> Century Classroom Improvements California Elementary School



Start Date November 12, 2024 Estimated Completion Date August 25, 2025 Measure BB 21<sup>st</sup> Century Classroom Improvements **Los Molinos Elementary** 





Start Date November 12, 2024 Estimated Completion Date August 25, 2025