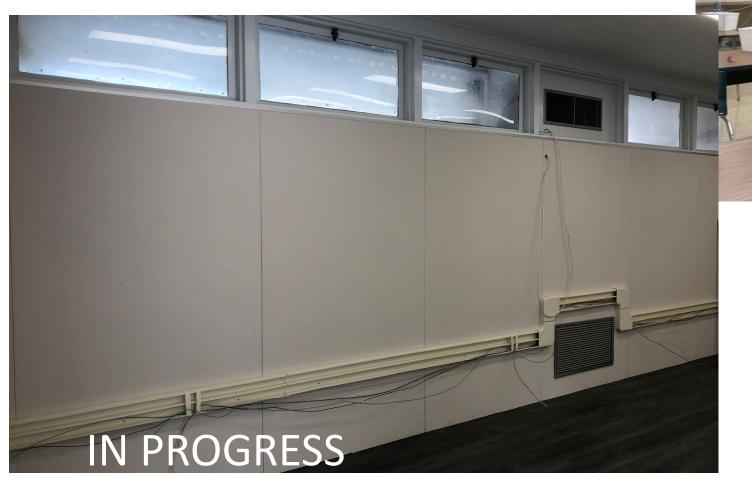

### LOS ALTOS HIGH SCHOOL

**69 CLASSROOMS** 

| SCHOOL       | START DATE | ANTICIPATED COMPLETION DATE                              |
|--------------|------------|----------------------------------------------------------|
| WILSON HS    | 3/4/2024   | Completed 48 days Ahead of Schedule                      |
| LOS ALTOS HS | 3/4/2024   | Phase 7: 4/18/2025 (Currently 68 Days Ahead of Schedule) |
|              |            |                                                          |

# HIGH SCHOOL REFRESH IN PROGRESS

Los Altos High School





# Measure BB 21<sup>st</sup> Century Classroom Improvements Baldwin Academy





Start Date November 12, 2024 Estimated Completion Date July 25, 2025

# Measure BB 21<sup>st</sup> Century Classroom Improvements California Elementary School



Start Date November 12, 2024 Estimated Completion Date August 25, 2025 Measure BB 21<sup>st</sup> Century Classroom Improvements **Los Molinos Elementary** 





Start Date November 12, 2024 Estimated Completion Date August 25, 2025