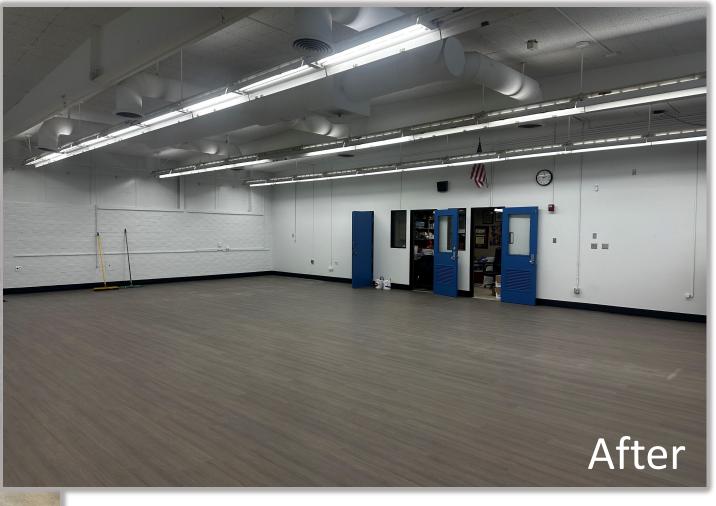

ge Grove              | •              |                               |                                                                 |                                     |                                  |

## HIGH SCHOOL REFRESH GROUP 2



### LOS ALTOS HIGH SCHOOL

**69 CLASSROOMS** 

| SCHOOL       | START DATE | ANTICIPATED COMPLETION DATE                              |
|--------------|------------|----------------------------------------------------------|
| WILSON HS    | 3/4/2024   | Completed 48 days Ahead of Schedule                      |
| LOS ALTOS HS | 3/4/2024   | Phase 7: 4/18/2025 (Currently 68 Days Ahead of Schedule) |
|              |            |                                                          |

# HIGH SCHOOL REFRESH IN PROGRESS

Los Altos High School





# Measure BB 21<sup>st</sup> Century Classroom Improvements Baldwin Academy





Start Date November 12, 2024 Estimated Completion Date July 25, 2025

# Measure BB 21<sup>st</sup> Century Classroom Improvements California Elementary School



Start Date November 12, 2024 Estimated Completion Date August 25, 2025 Measure BB 21<sup>st</sup> Century Classroom Improvements **Los Molinos Elementary** 





Start Date November 12, 2024 Estimated Completion Date August 25, 2025