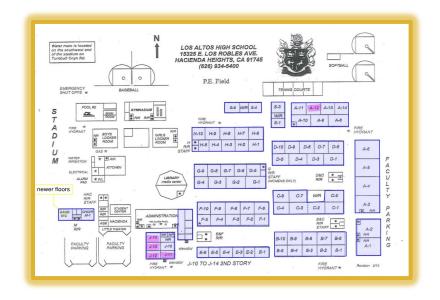

### LOS ALTOS HIGH SCHOOL

**69 CLASSROOMS** 

| SCHOOL       | START DATE | ANTICIPATED COMPLETION DATE                              |
|--------------|------------|----------------------------------------------------------|
| WILSON HS    | 3/4/2024   | Completed 48 days Ahead of Schedule                      |
| LOS ALTOS HS | 3/4/2024   | Phase 7: 4/18/2025 (Currently 68 Days Ahead of Schedule) |
|              |            |                                                          |

# HIGH SCHOOL REFRESH IN PROGRESS

Los Altos High School