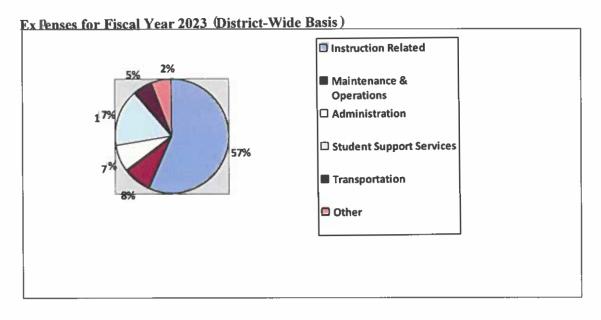

#### Sources of Revenue for Fiscal Year 2024 (District-Wide Basis)

Also on Table 2, the total cost of Governmental programs and service swas \$149,855,505. Direct instruction comprises 57 percent of District expenses.

TABLE 3
NET COST OF SERVICES

|                                | Total Cost of<br>Services | Total Cost of<br>Services | Net Cost of<br>Services | Net Cost of<br>Services |
|--------------------------------|---------------------------|---------------------------|-------------------------|-------------------------|
|                                | FY 2024                   | FY 2023                   | FY 2024                 | FY 2023                 |
| Instruction                    | \$86,288,114              | \$84,823,895              | \$70,950,743            | \$68,857,653            |
| Pupils and Instructional Staff | 25,285,946                | 22,416,284                | 14,955,329              | 13,134,205              |
| Gen. & School Adm, Central     |                           |                           |                         |                         |
| Serv & Adm Technology          | 11,274,388                | 11,058,581                | 8,837,299               | 8,744,440               |
| Maintenance                    | 12,954,449                | 11,818,962                | 12,780,294              | 11,583,402              |
| Transportation                 | 8,244,446                 | 7,230,379                 | 5,697,146               | 4,704,425               |
| Interest on Long-Term Debt     | 4,748,739                 | 3,216,802                 | 3,658,980               | 3,196,889               |
| Business-Type                  | 3,222,912                 | 2,912,239                 | (359,477)               | (689,726)               |
| Other                          | 1,059,423                 | 779,905                   | 1,059,423               | 779,905                 |
| Total Expenses                 | \$153,078,417             | \$144,257,047             | \$117,579,737           | \$110,311,193           |