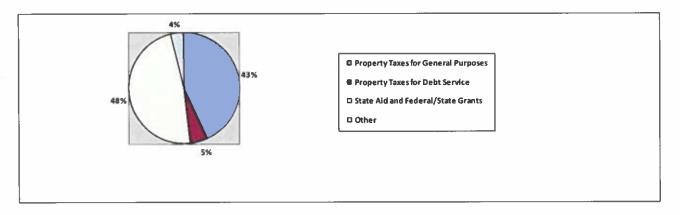

#### **Governmental Activities**

As shown in Table 2 the District's total revenue from Governmental Activities was \$160,316,566. Property taxes made up 49 percent of these revenues. Federal, state, and local grants and state aid accounted for 51 percent of revenue.

#### REVENUES (FUND-BASED FINANCIAL STATEMENTS):

|                 |                      |                   | Increase/Decrease | Percentage    |
|-----------------|----------------------|-------------------|-------------------|---------------|
|                 | <u>Amount</u>        | <u>Percentage</u> | from FY 2023      | <u>Change</u> |
| Local Sources   | \$83,410,212         | 49.08%            | \$9,880,223       | 13.44%        |
| State Sources   | 80,025,266           | 47.09%            | 7,956,113         | 11.04%        |
| Federal Sources | 6,502,471            | 3.83%             | (2,824,667)       | (30.28%)      |
|                 |                      |                   |                   |               |
|                 | <u>\$169,937,949</u> | 100.00%           | \$15,011,669      | 9.69%         |