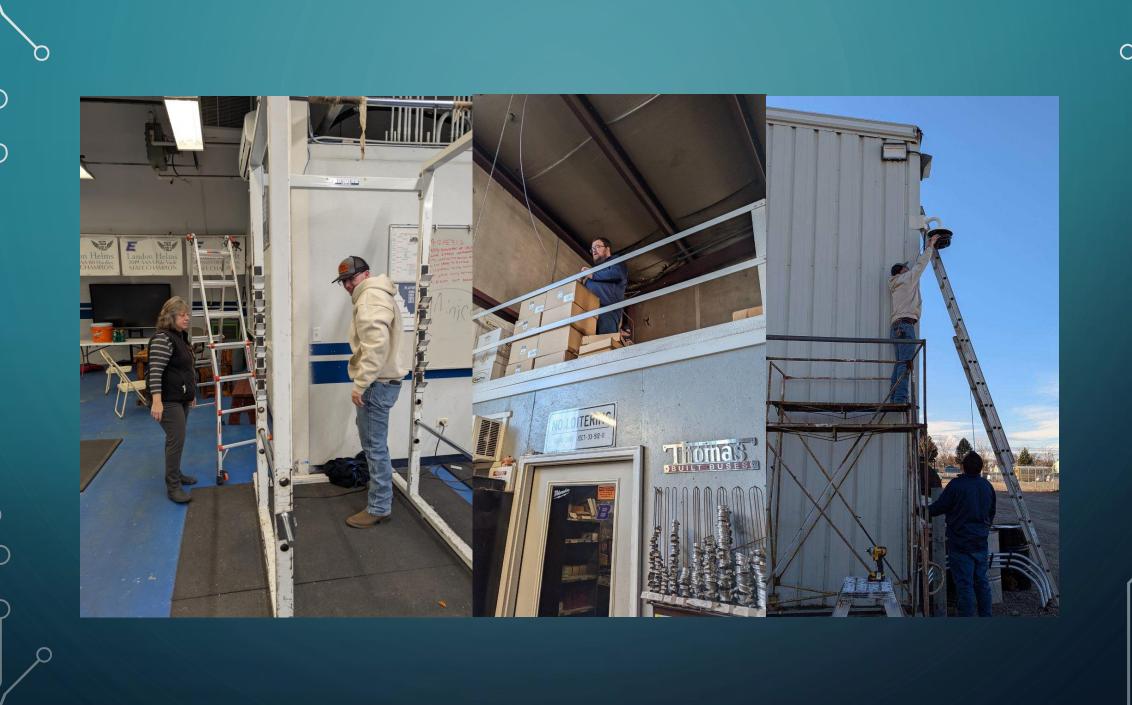

## PROJECTS COMPLETED

- Installed one camera in the EHS Sprit dome.
- Installed two cameras in the EHS Weight dome.
- Installed one camera in the EMS Weight room.
- Upgraded two network switches at EHS.
- Had fiber optic repaired in the EHS Sprit dome. A mouse chewed the wires.