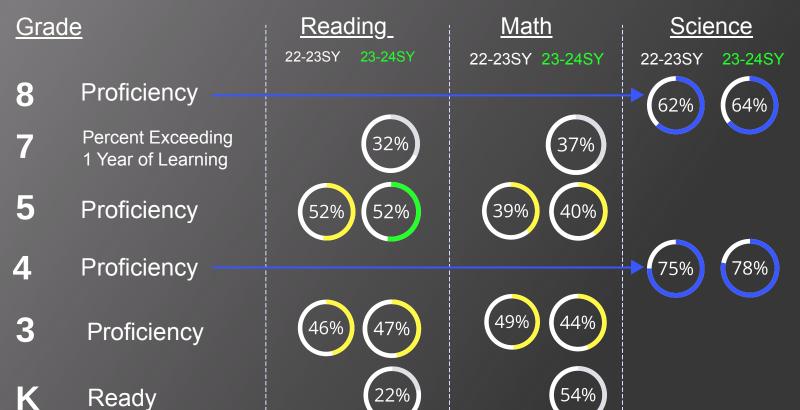

## **Dashboard 22-23 and 23-24**

Legend

Exceeds
State Avg.

Meets State Avg. Below State Avg.