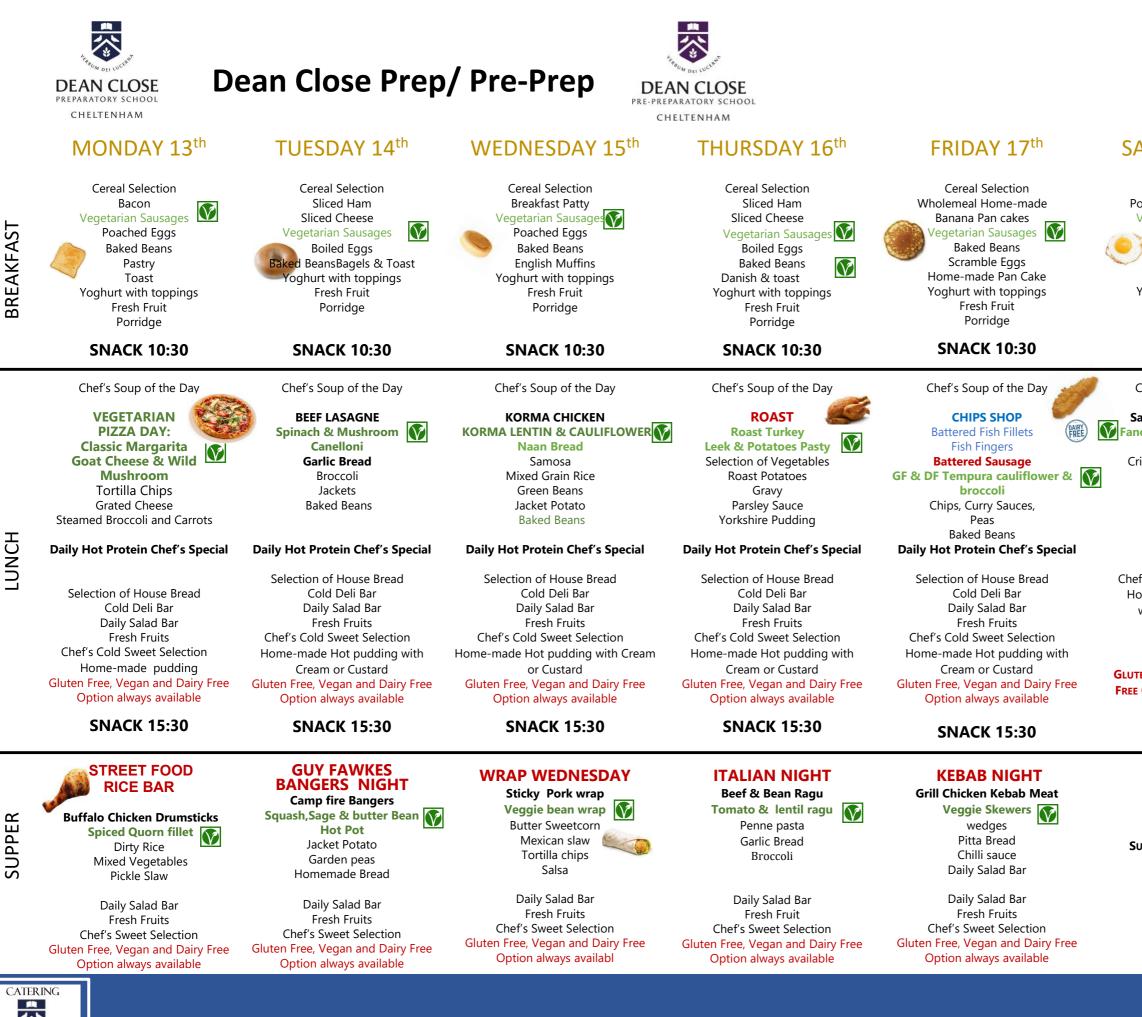

DEAN CLOSE PARATORY SCHO CHELTENHAM

Menus are subject to change due to availability of produce and stock. Please, speak to Carlos if your child has any dietary requirements.

## Week 2, LENT TERM

## SATURDAY 18<sup>th</sup>

**Cereal Selection** Pork Breakfast Sausage Vegetarian Sausages V Baked Beans Fried Eggs English Muffin Pastry Yoghurt with toppings Fresh Fruit Porridge

## SUNDAY 19<sup>th</sup>

## **SNACK 10:30**

Chef's Soup of the Day

Saturday Chef's Special Fancy Vegan Chef's Special

> **Crisp Herby Potato Cubes** Glazed Carrots Steamed Broccoli

Cold Deli Bar Daily Salad Bar Chef's Cold Sweet Selection Home-made Hot pudding with Cream or Custard

**GLUTEN FREE, VEGAN AND DAIRY** FREE OPTION ALWAYS AVAILABLE

Grilled Bacon **Vegetarian Sausages** Poached Eggs Hash Browns **Roast Mushrooms** V **Grilled Tomatoes** Baked Beans Toast Cereals Pastries Smoothies Fruit Yoghurt

N.B the Brunch/Roast SERVICE TIMES ARE SUBJECT TO VARIATION IN THE SCHOOL CALENDAR

SUPPER IN SENIOR SCHOOL

SUPPER IN SENIOR SCHOOL