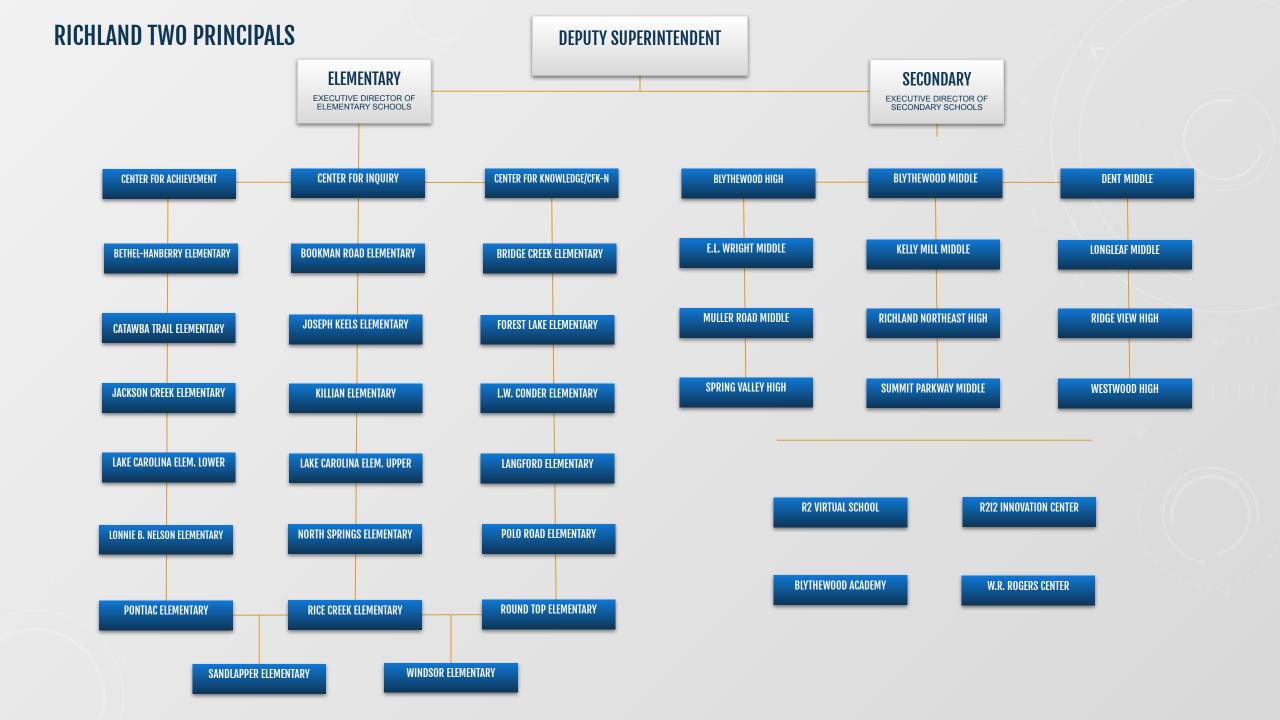

## RICHLAND TWO ORGANIZATIONAL CHART

## RICHLAND TWO ORGANIZATIONAL CHART

Dr. Kim D. Moore District Superintendent

**Georgette Council** Executive Assistant to the Superintendent

Melissa Myers Executive Director of Auditing

**Tanedra Washington** Special Assistant to the School Board