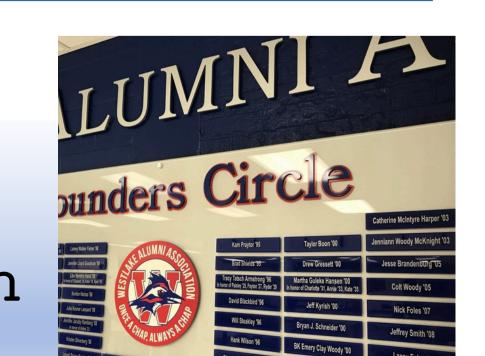

### **LEGACY CHAP**

Forever be recognized as a WHS Chap Supporter and Lifetime Member of the Westlake Alumni Association. Your gift of \$1,000 or more will help preserve the rich heritage of Eanes ISD and ensure the Association will build a sustainable foundation through the EISD Endowment. As the pillars of the Association, this exclusive group will be recognized on a large wall in the Commons along with the Founders Circle.