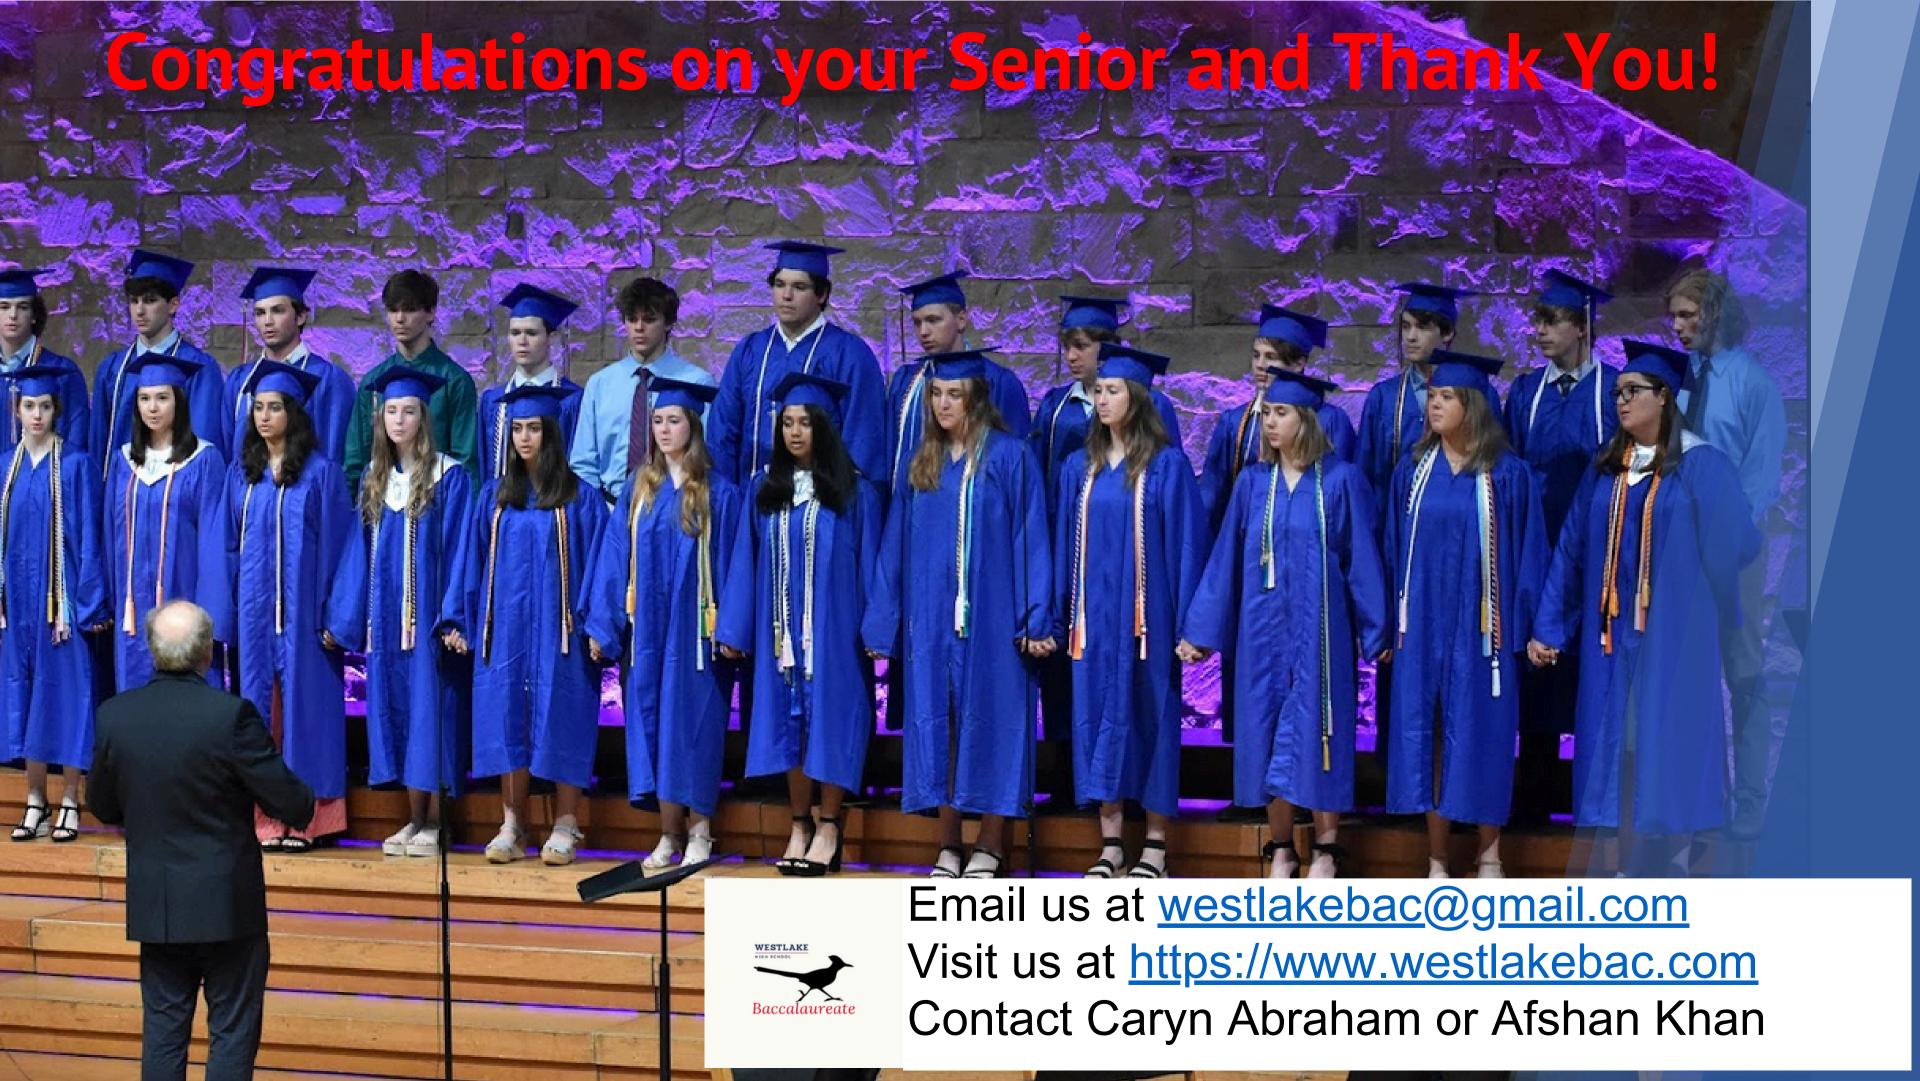

## Join Today:

www.westlakealumniassociation.com

**Congratulations, Class Of 2025** 

Sunday, May 18th, 2025

Westlake High School Baccalaureate is a student-led, interfaith service for graduating seniors and is supported by the WHS Baccalaureate Committee

A much beloved tradition,
Westlake High School
Baccalaureate has taken
place for over three decades

# About Westlake High School Baccalaureate

- Student led with 2 adult, faith-based speakers
- Inter-faith service where students share their faith statements and readings.
- Choir and orchestra provide live music.
- Entirely funded by generous families like you and donations from various faith communities
- Organized by Westlake Baccalaureate
   Committee comprising of parents of students at Westlake High School in Austin, Texas.
- Offers friends and family an excellent opportunity to take pictures with their graduates. ©