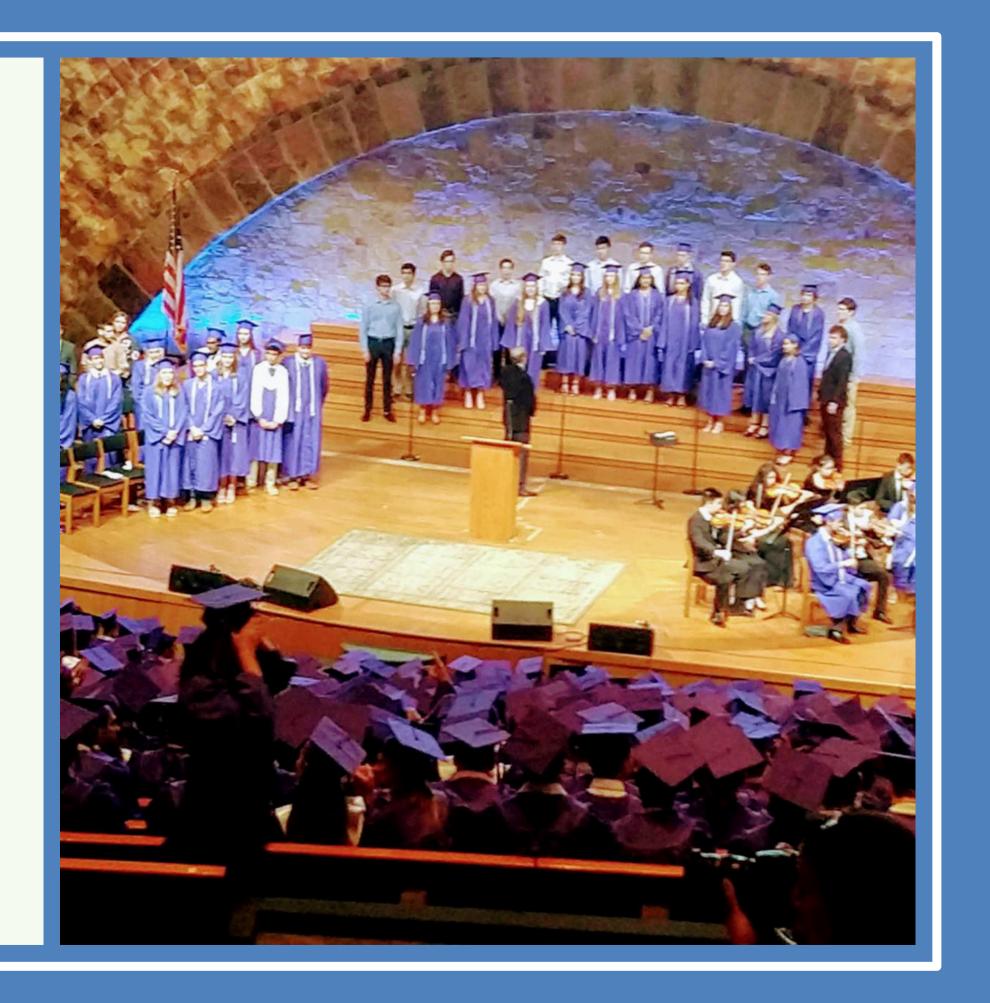

## Join Today:

www.westlakealumniassociation.com

**Congratulations, Class Of 2025** 

Sunday, May 18th, 2025

Westlake High School Baccalaureate is a student-led, interfaith service for graduating seniors and is supported by the WHS Baccalaureate Committee

A much beloved tradition,
Westlake High School
Baccalaureate has taken
place for over three decades

# About Westlake High School Baccalaureate

- Student led with 2 adult, faith-based speakers
- Inter-faith service where students share their faith statements and readings.
- Choir and orchestra provide live music.
- Entirely funded by generous families like you and donations from various faith communities
- Organized by Westlake Baccalaureate
   Committee comprising of parents of students at Westlake High School in Austin, Texas.
- Offers friends and family an excellent opportunity to take pictures with their graduates. ©