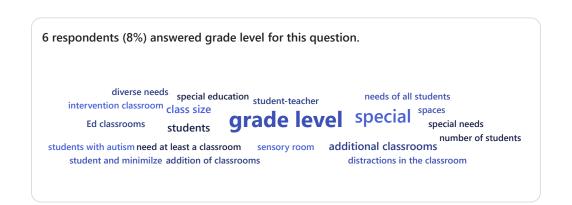

# 5. Add grades 2-5 classrooms.

6. How many additional grades 2-5 classrooms do you think are needed?

7. Improve car-rider and bus traffic flow.

8. Renovate interior finishes for existing facility.

9. Renovate and expand administration office.

10. Improve athletic entry restroom access.

11. Renovate existing student restrooms.

12. Renovate south student restrooms.

13. Maintenance building exterior (i.e., brick, downspouts, fascia, etc.)