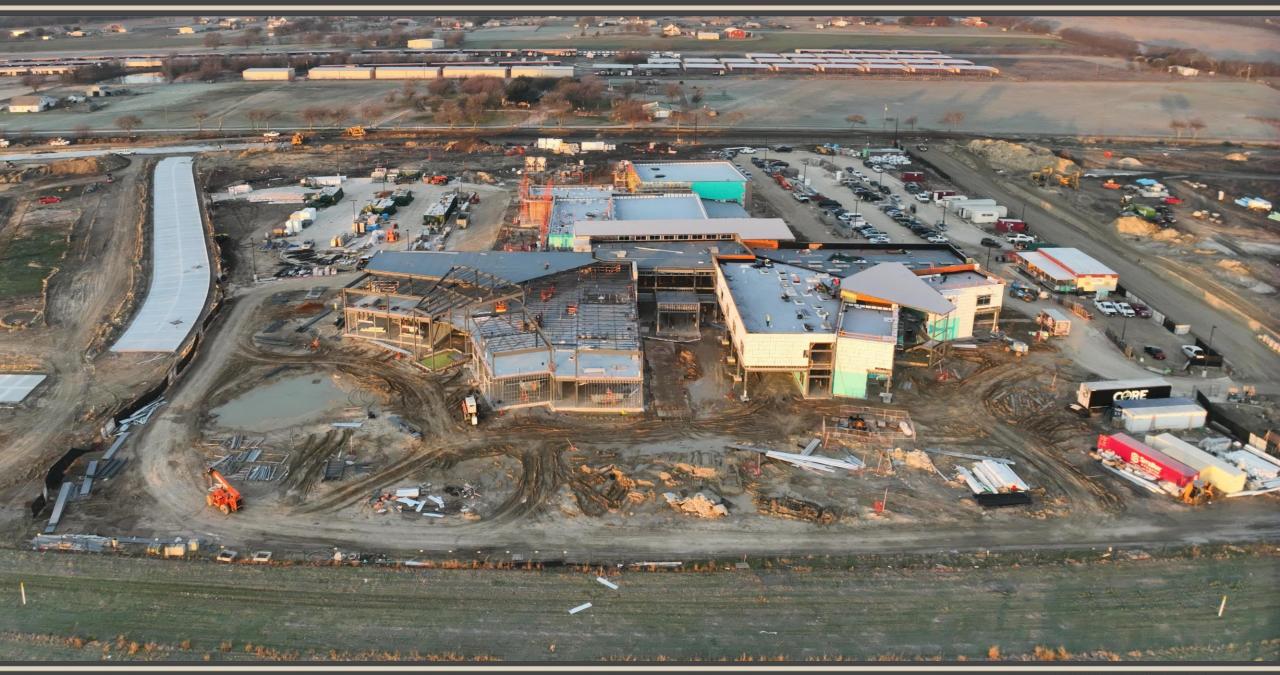

Construction January 13, 2025





# **Construction Update:**

- Northwest HS Renovations & Additions 89% Complete
- McCreary Multipurpose Facility 99% Complete (no photos)
- New NISD Administration Building 60% Complete
- Prairie View Replacement Elementary School 55% Complete
- Justin Replacement Elementary School 40% Complete
- Nance ES Additions and Renovations 35% Complete
- NISD Distribution Center Phase 2 Renovations 90% Complete (no photos)
- NISD Stadium Renovations 55% Complete (no photos)
- Barksdale Middle School #8 15% Complete
- High School #4 2% Complete







# **Northwest HS – Renovations & Additions**

























# **New NISD Administration Building**



















#### **Prairie View Replacement ES**

















# **Justin Replacement ES**

















# **Nance ES Additions & Renovations**













#### **Barksdale Middle School #8**









#### www.nisdtxconstruction.org

**Questions?** 

www.nisdtx.org

Juli EEE