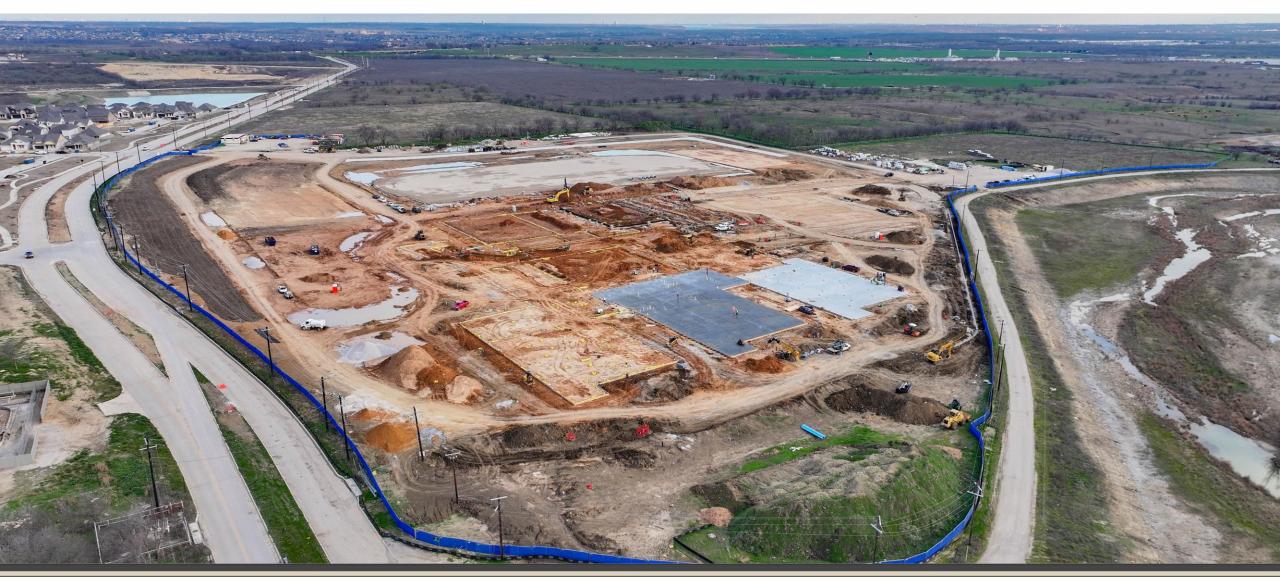

ns 89% Complete
- McCreary Multipurpose Facility 99% Complete (no photos)
- New NISD Administration Building 60% Complete
- Prairie View Replacement Elementary School 55% Complete
- Justin Replacement Elementary School 40% Complete
- Nance ES Additions and Renovations 35% Complete
- NISD Distribution Center Phase 2 Renovations 90% Complete (no photos)
- NISD Stadium Renovations 55% Complete (no photos)
- Barksdale Middle School #8 15% Complete
- High School #4 2% Complete







# **Northwest HS – Renovations & Additions**

























# **New NISD Administration Building**



















#### **Prairie View Replacement ES**

















# **Justin Replacement ES**

















# **Nance ES Additions & Renovations**













#### **Barksdale Middle School #8**









#### www.nisdtxconstruction.org

**Questions?** 

www.nisdtx.org

Juli EEE