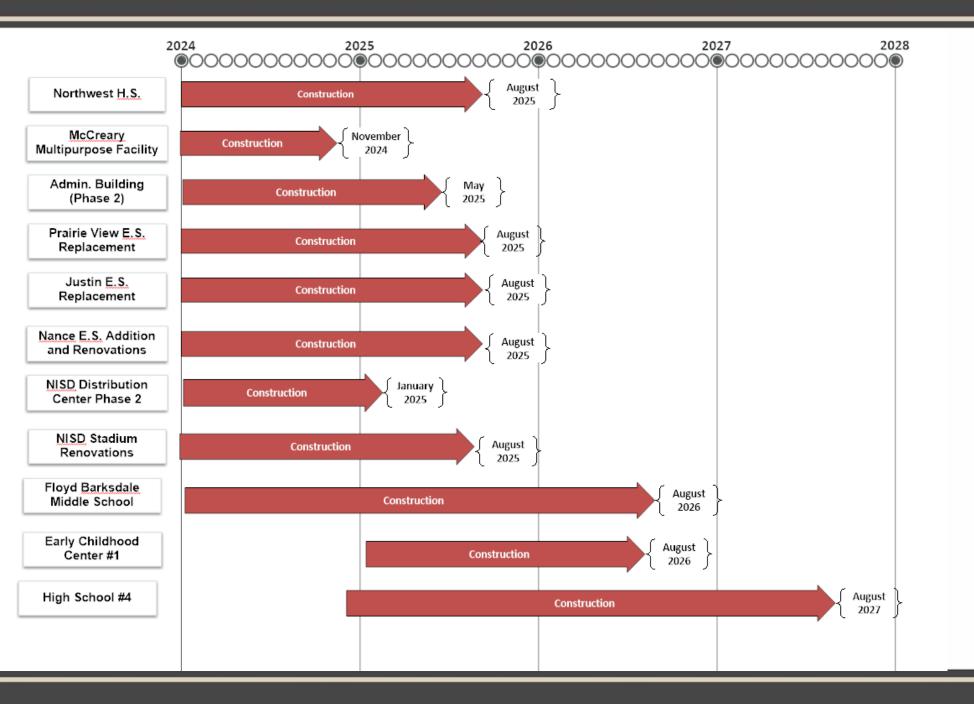

# **Construction Update:**

- Northwest HS Renovations & Additions 89% Complete
- McCreary Multipurpose Facility 99% Complete (no photos)
- New NISD Administration Building 60% Complete
- Prairie View Replacement Elementary School 55% Complete
- Justin Replacement Elementary School 40% Complete
- Nance ES Additions and Renovations 35% Complete
- NISD Distribution Center Phase 2 Renovations 90% Complete (no photos)
- NISD Stadium Renovations 55% Complete (no photos)
- Barksdale Middle School #8 15% Complete
- High School #4 2% Complete