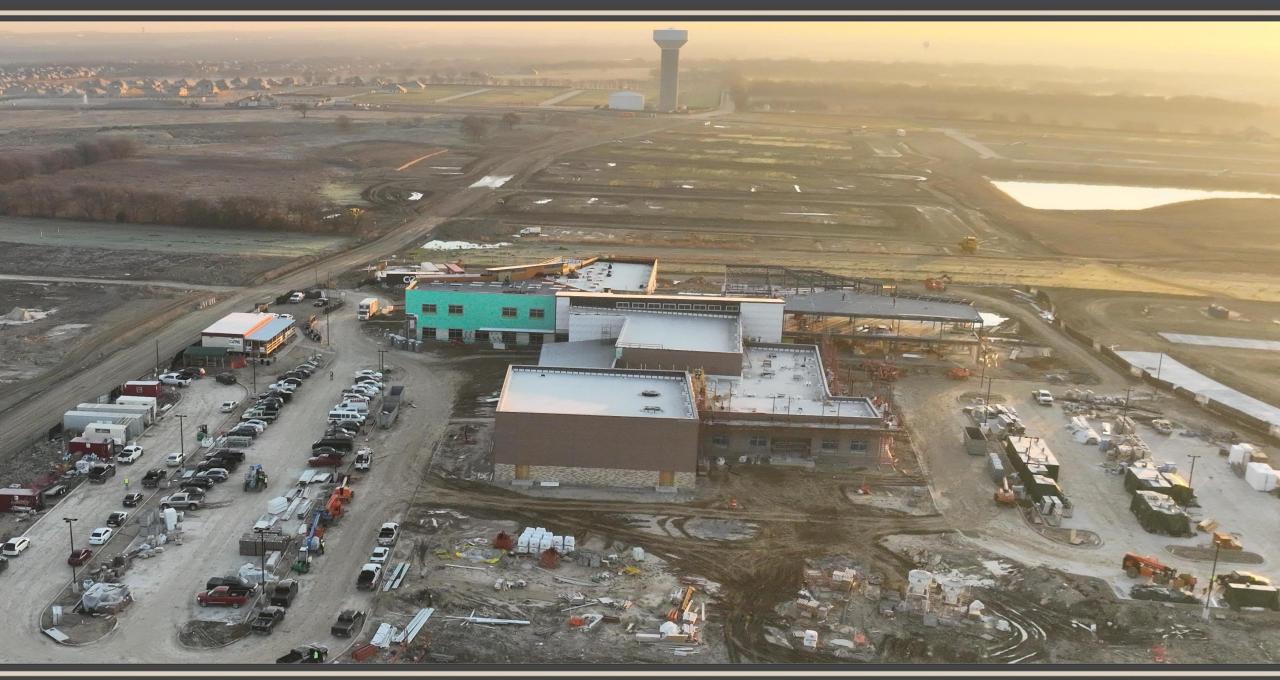

and Construction January 13, 2025





# **Construction Update:**

- Northwest HS Renovations & Additions 89% Complete
- McCreary Multipurpose Facility 99% Complete (no photos)
- New NISD Administration Building 60% Complete
- Prairie View Replacement Elementary School 55% Complete
- Justin Replacement Elementary School 40% Complete
- Nance ES Additions and Renovations 35% Complete
- NISD Distribution Center Phase 2 Renovations 90% Complete (no photos)
- NISD Stadium Renovations 55% Complete (no photos)
- Barksdale Middle School #8 15% Complete
- High School #4 2% Complete







# **Northwest HS – Renovations & Additions**

























# **New NISD Administration Building**



















#### **Prairie View Replacement ES**

















# **Justin Replacement ES**

















# **Nance ES Additions & Renovations**













#### **Barksdale Middle School #8**









#### www.nisdtxconstruction.org

**Questions?** 

www.nisdtx.org

Juli EEE