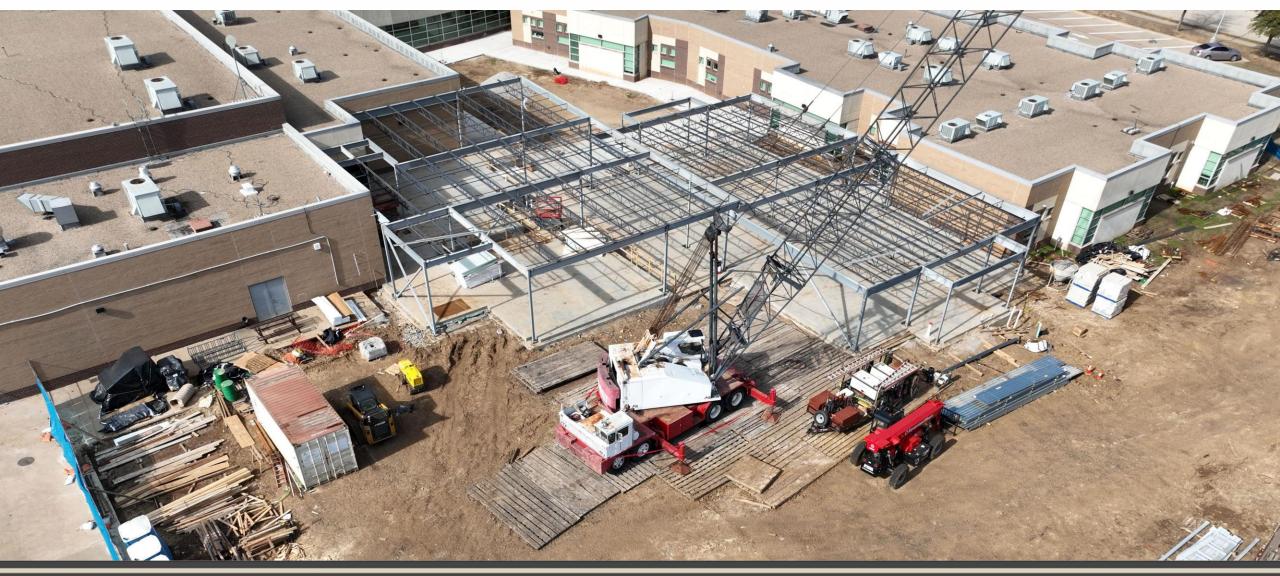

n Update:**

- Northwest HS Renovations & Additions 89% Complete
- McCreary Multipurpose Facility 99% Complete (no photos)
- New NISD Administration Building 60% Complete
- Prairie View Replacement Elementary School 55% Complete
- Justin Replacement Elementary School 40% Complete
- Nance ES Additions and Renovations 35% Complete
- NISD Distribution Center Phase 2 Renovations 90% Complete (no photos)
- NISD Stadium Renovations 55% Complete (no photos)
- Barksdale Middle School #8 15% Complete
- High School #4 2% Complete







# **Northwest HS – Renovations & Additions**

























# **New NISD Administration Building**



















#### **Prairie View Replacement ES**

















# **Justin Replacement ES**

















# **Nance ES Additions & Renovations**













#### **Barksdale Middle School #8**









#### www.nisdtxconstruction.org

**Questions?** 

www.nisdtx.org

Juli EEE