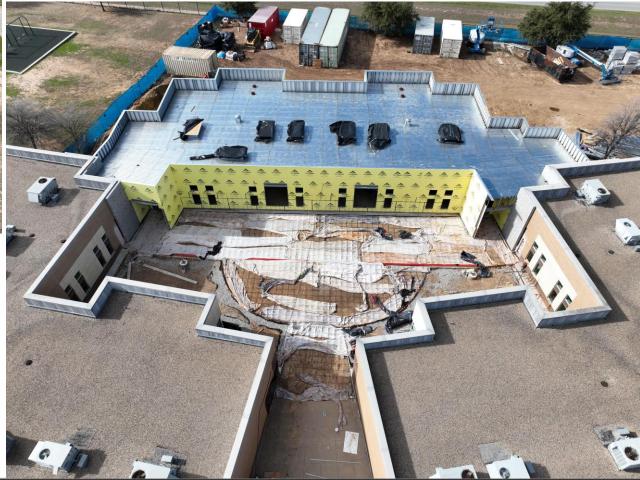

te:**

- Northwest HS Renovations & Additions 89% Complete
- McCreary Multipurpose Facility 99% Complete (no photos)
- New NISD Administration Building 60% Complete
- Prairie View Replacement Elementary School 55% Complete
- Justin Replacement Elementary School 40% Complete
- Nance ES Additions and Renovations 35% Complete
- NISD Distribution Center Phase 2 Renovations 90% Complete (no photos)
- NISD Stadium Renovations 55% Complete (no photos)
- Barksdale Middle School #8 15% Complete
- High School #4 2% Complete







# **Northwest HS – Renovations & Additions**

























# **New NISD Administration Building**



















#### **Prairie View Replacement ES**

















# **Justin Replacement ES**

















# **Nance ES Additions & Renovations**













#### **Barksdale Middle School #8**









#### www.nisdtxconstruction.org

**Questions?** 

www.nisdtx.org

Juli EEE