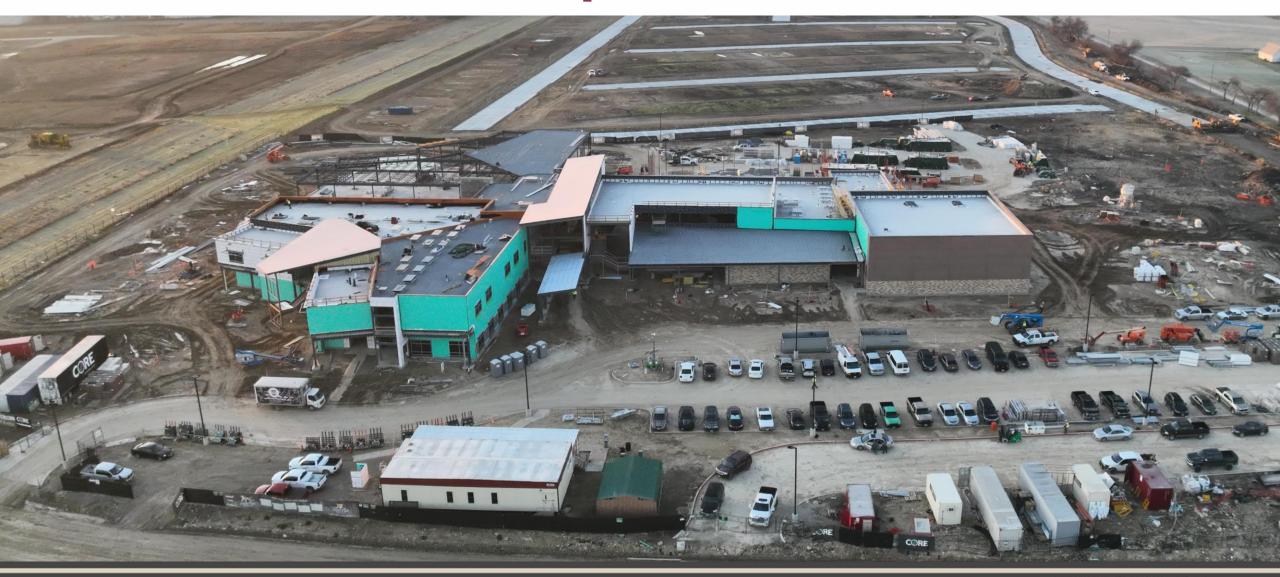

g and Construction January 13, 2025





# **Construction Update:**

- Northwest HS Renovations & Additions 89% Complete
- McCreary Multipurpose Facility 99% Complete (no photos)
- New NISD Administration Building 60% Complete
- Prairie View Replacement Elementary School 55% Complete
- Justin Replacement Elementary School 40% Complete
- Nance ES Additions and Renovations 35% Complete
- NISD Distribution Center Phase 2 Renovations 90% Complete (no photos)
- NISD Stadium Renovations 55% Complete (no photos)
- Barksdale Middle School #8 15% Complete
- High School #4 2% Complete







# **Northwest HS – Renovations & Additions**

























# **New NISD Administration Building**



















#### **Prairie View Replacement ES**

















# **Justin Replacement ES**

















# **Nance ES Additions & Renovations**













#### **Barksdale Middle School #8**









#### www.nisdtxconstruction.org

**Questions?** 

www.nisdtx.org

Juli EEE