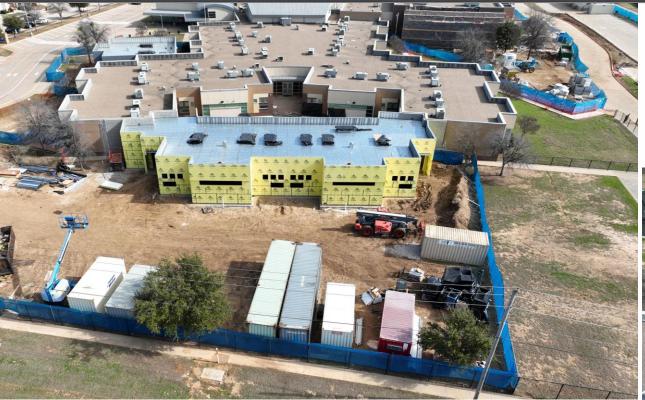

date:**

- Northwest HS Renovations & Additions 89% Complete
- McCreary Multipurpose Facility 99% Complete (no photos)
- New NISD Administration Building 60% Complete
- Prairie View Replacement Elementary School 55% Complete
- Justin Replacement Elementary School 40% Complete
- Nance ES Additions and Renovations 35% Complete
- NISD Distribution Center Phase 2 Renovations 90% Complete (no photos)
- NISD Stadium Renovations 55% Complete (no photos)
- Barksdale Middle School #8 15% Complete
- High School #4 2% Complete







# **Northwest HS – Renovations & Additions**

























# **New NISD Administration Building**



















#### **Prairie View Replacement ES**

















# **Justin Replacement ES**

















# **Nance ES Additions & Renovations**













#### **Barksdale Middle School #8**









#### www.nisdtxconstruction.org

**Questions?** 

www.nisdtx.org

Juli EEE