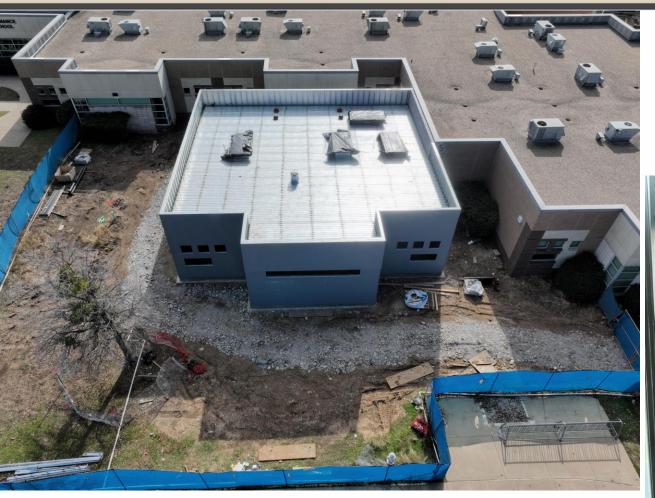

:**

- Northwest HS Renovations & Additions 89% Complete
- McCreary Multipurpose Facility 99% Complete (no photos)
- New NISD Administration Building 60% Complete
- Prairie View Replacement Elementary School 55% Complete
- Justin Replacement Elementary School 40% Complete
- Nance ES Additions and Renovations 35% Complete
- NISD Distribution Center Phase 2 Renovations 90% Complete (no photos)
- NISD Stadium Renovations 55% Complete (no photos)
- Barksdale Middle School #8 15% Complete
- High School #4 2% Complete







# **Northwest HS – Renovations & Additions**

























# **New NISD Administration Building**



















#### **Prairie View Replacement ES**

















# **Justin Replacement ES**

















# **Nance ES Additions & Renovations**













#### **Barksdale Middle School #8**









#### www.nisdtxconstruction.org

**Questions?** 

www.nisdtx.org

Juli EEE