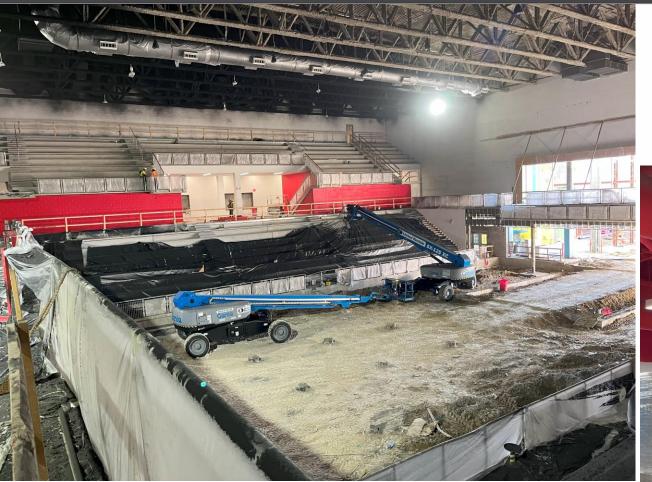

# Facilities, Planning and Construction January 13, 2025





# **Construction Update:**

- Northwest HS Renovations & Additions 89% Complete
- McCreary Multipurpose Facility 99% Complete (no photos)
- New NISD Administration Building 60% Complete
- Prairie View Replacement Elementary School 55% Complete
- Justin Replacement Elementary School 40% Complete
- Nance ES Additions and Renovations 35% Complete
- NISD Distribution Center Phase 2 Renovations 90% Complete (no photos)
- NISD Stadium Renovations 55% Complete (no photos)
- Barksdale Middle School #8 15% Complete
- High School #4 2% Complete







# **Northwest HS – Renovations & Additions**

























# **New NISD Administration Building**



















#### **Prairie View Replacement ES**

















# **Justin Replacement ES**

















# **Nance ES Additions & Renovations**













#### **Barksdale Middle School #8**









#### www.nisdtxconstruction.org

**Questions?** 

www.nisdtx.org

Juli EEE