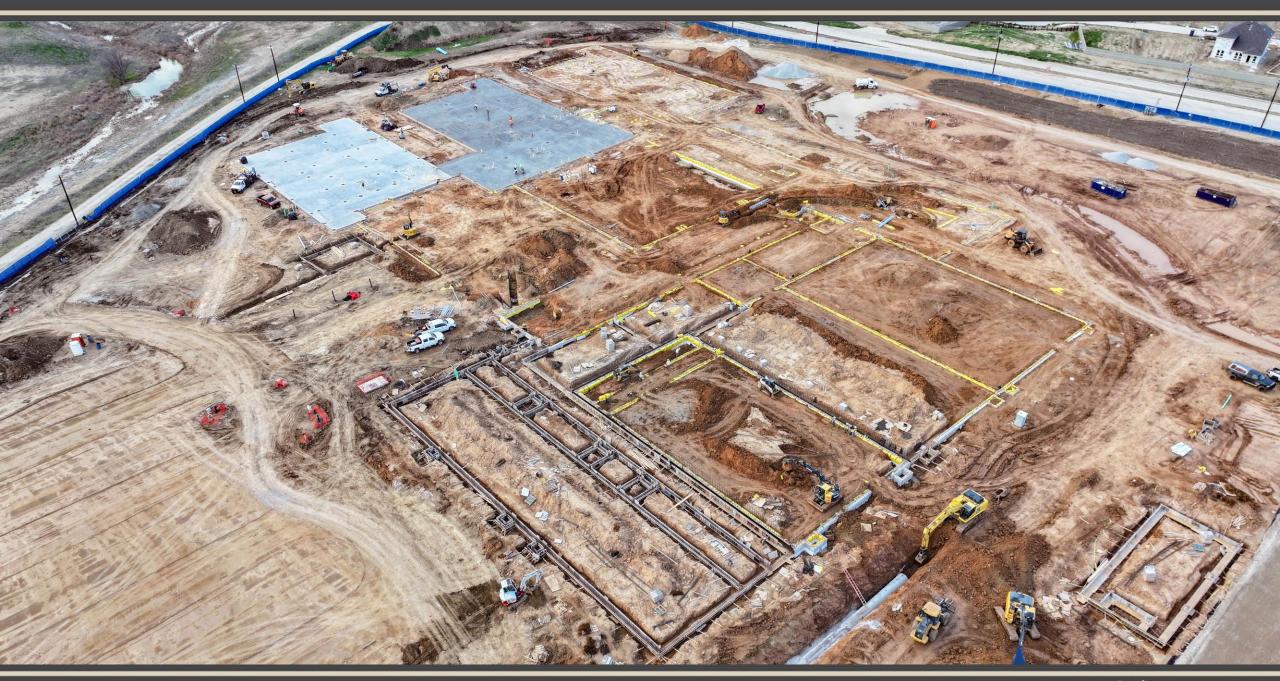

89% Complete
- McCreary Multipurpose Facility 99% Complete (no photos)
- New NISD Administration Building 60% Complete
- Prairie View Replacement Elementary School 55% Complete
- Justin Replacement Elementary School 40% Complete
- Nance ES Additions and Renovations 35% Complete
- NISD Distribution Center Phase 2 Renovations 90% Complete (no photos)
- NISD Stadium Renovations 55% Complete (no photos)
- Barksdale Middle School #8 15% Complete
- High School #4 2% Complete







# **Northwest HS – Renovations & Additions**

























# **New NISD Administration Building**



















#### **Prairie View Replacement ES**

















# **Justin Replacement ES**

















# **Nance ES Additions & Renovations**













#### **Barksdale Middle School #8**









#### www.nisdtxconstruction.org

**Questions?** 

www.nisdtx.org

Juli EEE