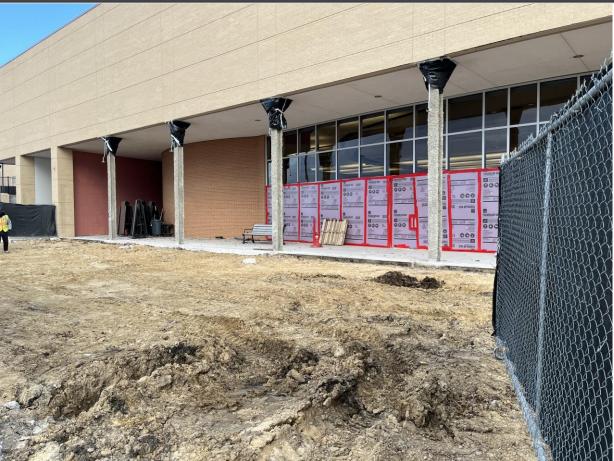

# Facilities, Planning and Construction January 13, 2025





# **Construction Update:**

- Northwest HS Renovations & Additions 89% Complete
- McCreary Multipurpose Facility 99% Complete (no photos)
- New NISD Administration Building 60% Complete
- Prairie View Replacement Elementary School 55% Complete
- Justin Replacement Elementary School 40% Complete
- Nance ES Additions and Renovations 35% Complete
- NISD Distribution Center Phase 2 Renovations 90% Complete (no photos)
- NISD Stadium Renovations 55% Complete (no photos)
- Barksdale Middle School #8 15% Complete
- High School #4 2% Complete







# **Northwest HS – Renovations & Additions**

























# **New NISD Administration Building**



















#### **Prairie View Replacement ES**

















# **Justin Replacement ES**

















# **Nance ES Additions & Renovations**













#### **Barksdale Middle School #8**









#### www.nisdtxconstruction.org

**Questions?** 

www.nisdtx.org

Juli EEE