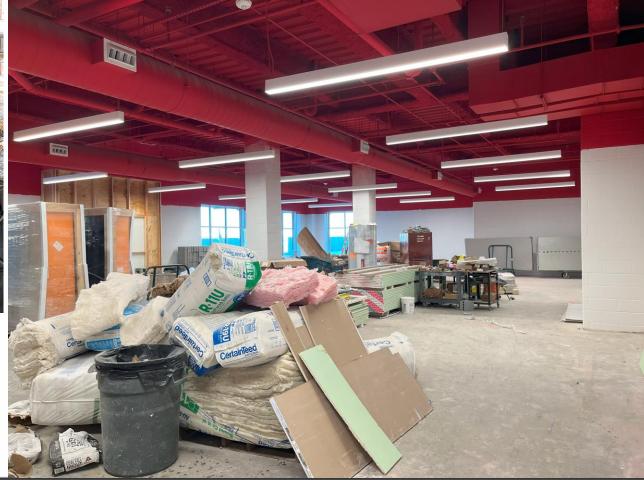

# Facilities, Planning and Construction January 13, 2025





# **Construction Update:**

- Northwest HS Renovations & Additions 89% Complete
- McCreary Multipurpose Facility 99% Complete (no photos)
- New NISD Administration Building 60% Complete
- Prairie View Replacement Elementary School 55% Complete
- Justin Replacement Elementary School 40% Complete
- Nance ES Additions and Renovations 35% Complete
- NISD Distribution Center Phase 2 Renovations 90% Complete (no photos)
- NISD Stadium Renovations 55% Complete (no photos)
- Barksdale Middle School #8 15% Complete
- High School #4 2% Complete







# **Northwest HS – Renovations & Additions**

























# **New NISD Administration Building**



















#### **Prairie View Replacement ES**

















# **Justin Replacement ES**

















# **Nance ES Additions & Renovations**













#### **Barksdale Middle School #8**









#### www.nisdtxconstruction.org

**Questions?** 

www.nisdtx.org

Juli EEE