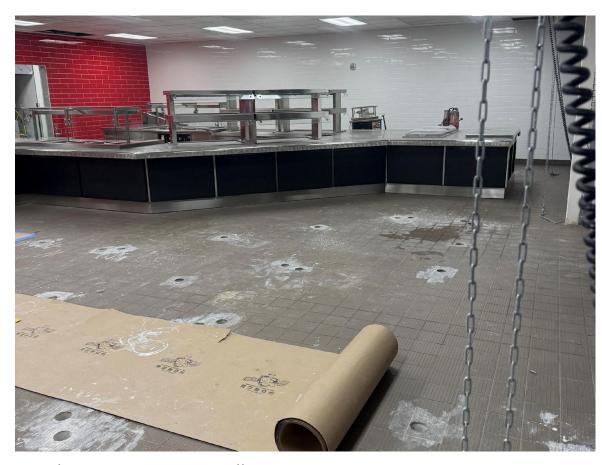

### **Ongoing/Upcoming Activities:**

- Kitchen Equipment Install.
- Electrical delay with manpower install
- Finishing Structured Cabling IDF and MDF Buildout area 5
- Landscape Placing Sod
- Restroom Partitions and fixtures install
- Gym floor –Install.
- Install Gym Sound Board
- FF&E –delivery end of Moved to March 24, 2025

**Gym Floor Install** 

Cafeteria Stage install

Kitchen Equipment Install

Trading Post Wall

Front Counter

Post Oak Stripping

Music Band Room

Landscape Berm