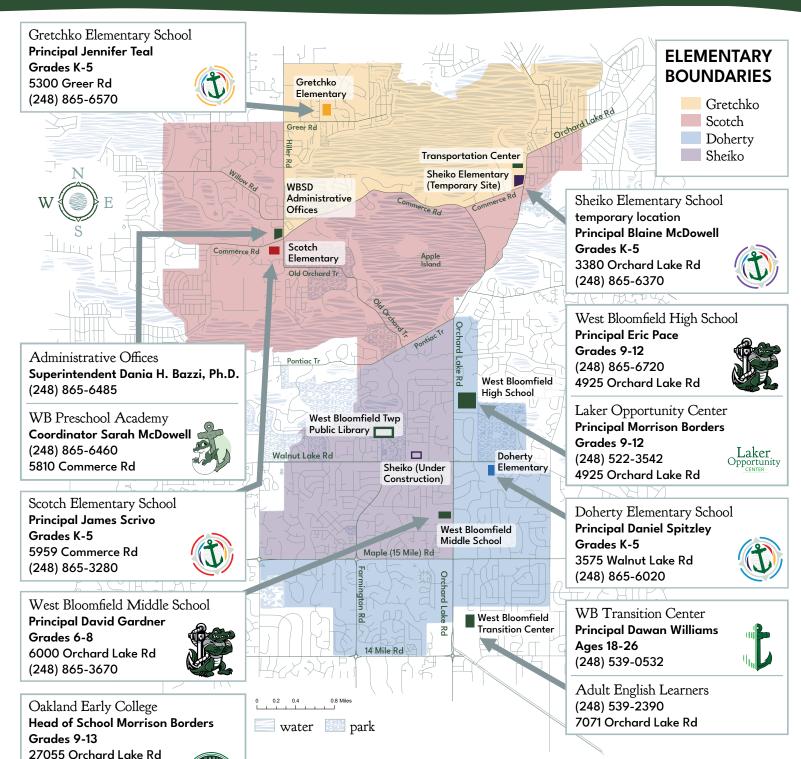

Oakland Community College Orchard Ridge Campus

(248) 522-3540

West Bloomfield School District serves approximately 4,800 students from Keego Harbor, Orchard Lake Village, Sylvan Lake, and West Bloomfield Township. All of the district's schools have been named National Exemplary Schools and have received state and national awards including an A+ grade from Niche. Six of our schools are Capturing Kids Hearts National Showcase Schools. We offer 26 AP courses, 30 sports programs, and 50 student clubs in addition to our well-rounded academic program. Our families speak 60 languages and we celebrate our cultural diversity. Welcome to WBSD!