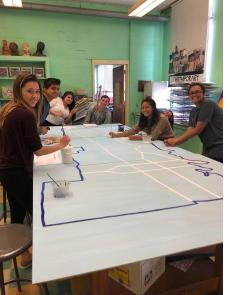

#### Art Club- Mrs. Finizia

Join the Art Club where we will select materials and themes to create art with. Meet other artists, work on a portfolio, or help create art for the school!

#### Mural Club- Mrs. Finizia

Help make your school beautiful by joining the Mural Club. No painting experience necessary! We will design and paint murals throughout the school. We are always looking for new members!