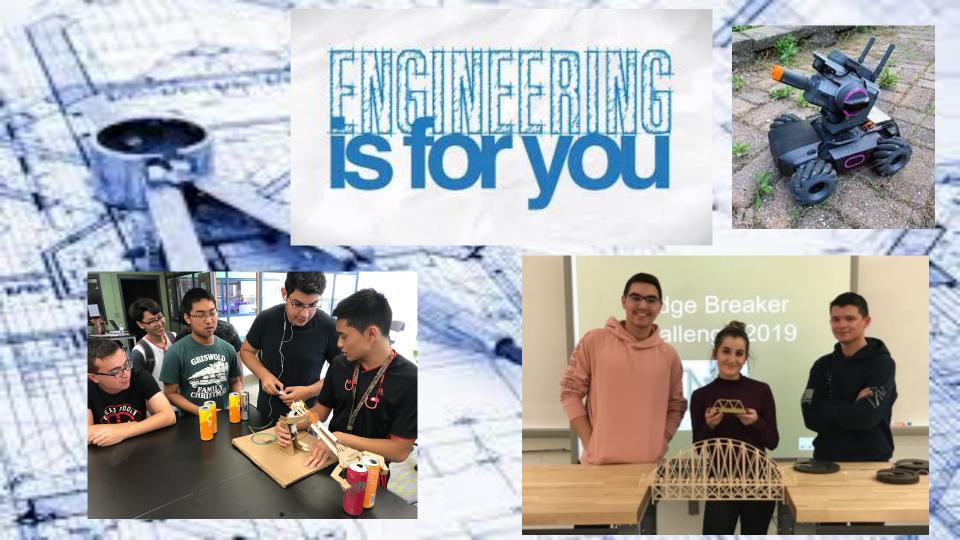

# Engineering Club

t

Engineering Club meets every Tuesday after school in room 240. New members are encouraged to join!!!

#### **Google Classroom Code: 73ohgpy**

# Bridge Breaker Challenge