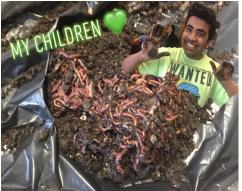

## **Environmental Club** Mrs. Torpie Room 335 Google Classroom Code: 766flpm

We meet on Wednesdays and/or Fridays at 3 in Room 335.

Our activities include: NM Clean Community Day, composting food waste with worms, gardening in the courtyard, campus cleanups, educational programs, teaching younger students about sustainability, annual plant sale, and more.

We always have lots of fun while making a difference! Can't wait to meet you!!!