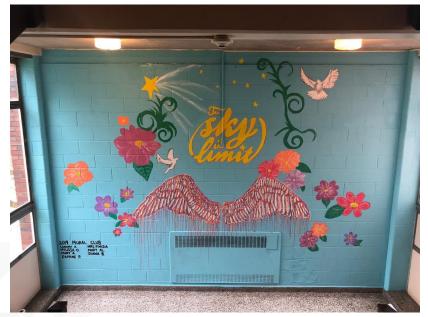

#### Mural Club- Mrs. Finizia

Help make your school beautiful by joining the Mural Club. No painting experience necessary! We will design and paint murals throughout the school. We are always looking for new members!