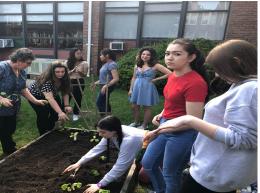

## **Environmental Club** Mrs. Torpie Room 335 Google Classroom Code: 766flpm

We meet on Wednesdays and/or Fridays at 3 in Room 335.

Our activities include: NM Clean Community Day, composting food waste with worms, gardening in the courtyard, campus cleanups, educational programs, teaching younger students about sustainability, annual plant sale, and more.

We always have lots of fun while making a difference! Can't wait to meet you!!!