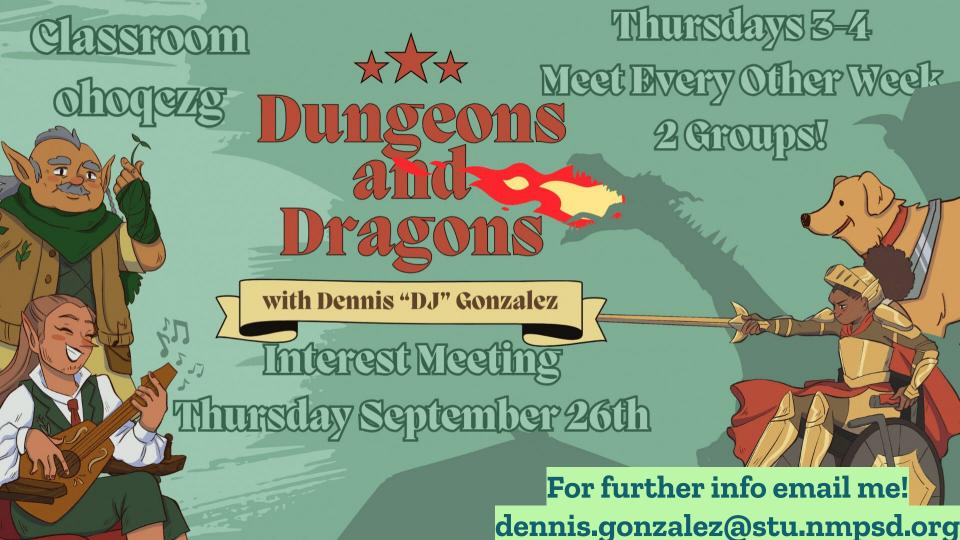

### BUDDY-Ms. Zacher

#### Bullying Undermines Developing Diverse Youths

**<u>BUDDY</u>** is a peer-driven program developed to create a civil and inclusive school environment where all individuals who enter our doors are respected, valued, and welcome.

Bubby members play a critical role in identifying and preventing harassment, intimidation, and bullying throughout our school community.

Buddy members lead by example and exemplify the true meaning of school leadership and mentors.

Buddy members offer intervention and prevention throughout our district to parents, community members, and local school districts.

Others have tried to duplicate our program, but there is only ONE BUDDY PROGRAM, **OURS!!!!!** 

Won't you be my BUDDY? Any questions, please see Mrs. Zacher.

Google Classroom Code: biklxvh

Meetings will be held in Mrs. Zacher's office.