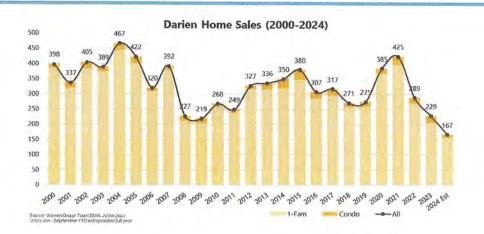

e elevated births for 2025-29.
  - Low model: avg. 218 (216-220)
  - Medium model: avg. 235 (232-237)
  - High model: avg. 251 (248-254)





### Key Community Trends: Housing

- After increasing dramatically in 2020 and 2021, Darien home sales have decreased over the last three years.
- 2022 sales returned to pre-pandemic levels at 289 total sales.
- 2023 sales decreased to 229 total sales, which is onpar with the lows of the Great Recession.
- 2024 YTD sales are at the lowest levels in recent memory, on pace for just 167 sales annually.
  - Single-family sales are decreasing at a much faster rate than condo sales.
  - Low inventory, and high sale prices are likely all contributing factors.
- Median sale price for SF homes has increased by 53% since 2019, reaching \$1.9 million in 2024.





**Darien Public Schools** 

87

# Key Community Trends: Housing



- · Large jumps in net gain are due to years with high multi-family (MF) housing construction
- Single Family permits generally cancelled out with demolition permits. Trend of "tear down rebuilds" continues.

Planning Group

### Recent, Under Construction, and Planned Housing

#### RECENT DEVELOPMENTS IN DARIEN BY TYPE OF UNIT AND NUMBER OF BEDROOMS AS OF OCTOBER 1, 2024

|                                           |                                                        | Total            | Туре             | 100         | Marl             | ket-rate i | units |                    | Deed-                     |            | Affo             | rdable u | nits |
|-------------------------------------------|---------------