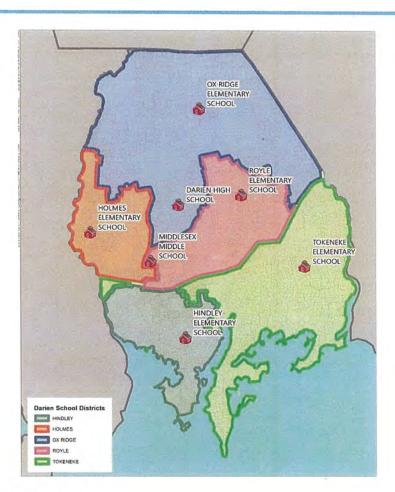

|           | 108      |          |
|                       | Total             | 4590      | 4773     |          |

#### Absorption Rate (Factor 5)

| School   | ELP | К     | 1    | 2    | 3    | 4    | 5    |
|----------|-----|-------|------|------|------|------|------|
| Hindley  |     | 18.0  | 17.0 | 18.0 | 18.0 | 3.0  | 8.0  |
| Holmes   |     | 19.0  | 17.0 | 17.0 | 19.0 | 2.0  | 15.0 |
| Ox Ridge |     | · 3.0 | 3.0  | 22.0 | 18.0 | 3.0  | 14.0 |
| Royle    |     | 8.0   | 6.0  | 7.0  | 11.0 | 13.0 | 13.0 |
| Tokeneke |     | 16.0  | 12.0 | 10.0 | 9.0  | 15.0 | 19.0 |



### Enrollment Trends & Projections Update



November 12, 2024





- Performance of Projections Models
- Key Demographic, Housing and Economic Trends
- Enrollment Trends
- Enrollment Projection Update





### **Projections Performance**

| High Comparison      | K     | 1     | 2     | 3    | 4     | 5     | 6    | 7     | 8     | 9     | 10   | 11   | 12   | K-5   | 6-8   | 9-12  | K-12  |
|----------------------|-------|-------|-------|------|-------|-------|------|-------|-------|-------|------|------|------|-------|-------|-------|-------|
| 2024-25 Proj.(High)  | 352   | 349   | 358   | 360  | 346   | 379   | 343  | 342   | 371   | 329   | 337  | 359  | 351  | 2.144 | 1.056 | 1.376 | 4,576 |
| 2024-25 Actual       | 347   | 337   | 349   | 372  | 344   | 373   | 343  | 340   | 363   | 327   | 341  | 368  | 368  | 2,122 | 1.046 | 1.404 | 4.572 |
| Deviation            | -5    | -12   | -9    | 12   | -2    | -6    | 0    | -2    | -8    | -2    | 4    | 9    | 17   | -22   | -10   |