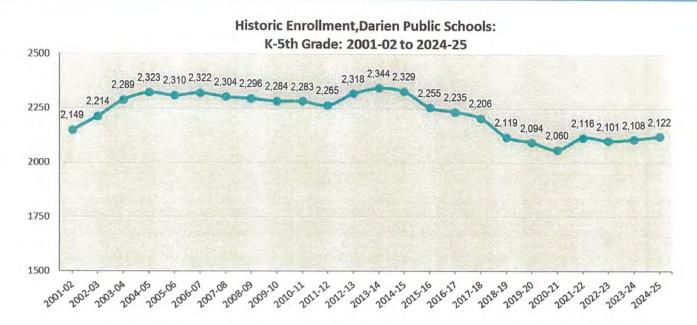

ed into the projections based on the anticipated construction schedule, certificates of
  occupancy and lease up periods. The first students start impacting the projections in 2025-26 and are incrementally added thereafter.
- Student generation assumptions are lower than prior years due to completed projects, and lower student generation rates at recently completed projects, which are reflected in the updated local multiplier.





## Enrollment Trends & Analysis







- Source: Darien Public Schools. 1974 to 2000 and 2024. Connecticul State Department of Education CEDAR and EdSight 2000-2023
- Enrollment growth strongest in the 1990s through early 2000s
- Flattening from 2010 on with a steady decrease since 2013-14
- Darien enrollment peaked 10-years after statewide enrollment peak







- Period of stable K-5<sup>th</sup> enrollment between 2004-05 and 2014-15, peaking at 2,344 in 2013-14
- Enrollment declined by 12.1% from 2013-14 peak to 2,060 students in 2020-21.
- Over last four years, enrollment has increased, averaging just over 2,100 students annually.





### K-5 Enrollment Trends

| School Year | к   | 1   | 2   | 3   | 4   | 5   | K-5 Total |
|-------------|-----|-----|-----|-----|-----|-----|-----------|
| 2015-16     | 362 | 372 | 402 | 380 | 380 | 359 | 2,255     |
| 2016-17     | 367 | 354 | 374 | 400 | 378 | 362 | 2,235     |
| 2017-18     | 337 | 363 | 358 | 367 | 402 | 379 | 2,206     |
| 2018-19     | 318 | 338 | 367 | 350 | 350 | 396 | 2,119     |
| 2019-20     | 346 | 325 | 345 | 376 | 350 | 352 | 2,094     |
| 2020-21     | 312 | 347 | 339 | 337 |