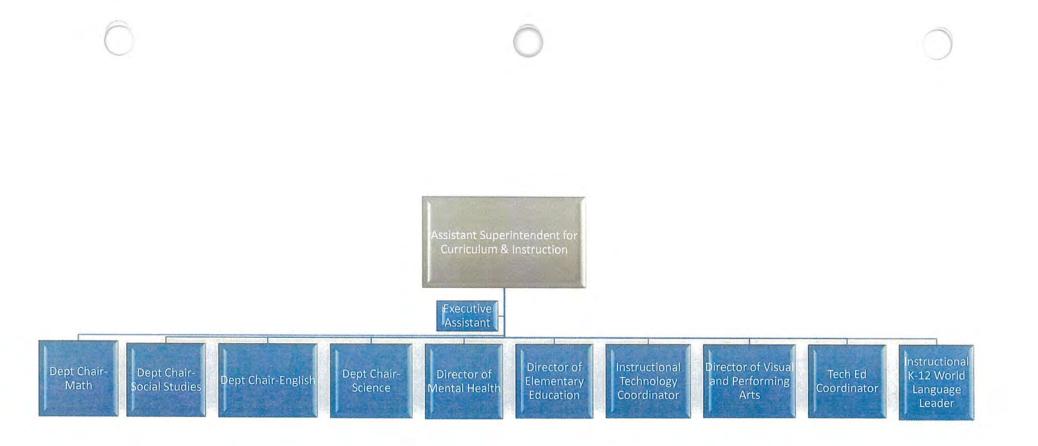

6,533                 | 17.00       | 842,565                  | (1.00)        | (50,230)             | -5.63%              | 1134         |
|              | RC-28 | COVID EXPENSES          | 41,379              | -                   | -                   |               | -             | -            | -                 | -                       |             | -                        | -             | -                    | 0.00%               | 1135         |
| 1136         |       | TOTAL PERSONNEL         | 68,838,115          | 70,535,620          | 73,990,589          | 78,618,225    | (79,441)      | 78,538,784   | 27,506,873        | 78,277,638              | 809.68      | 80,447,039               | (20.57)       | 1,908,255            | 2.43%               | 1136         |



















**RC SUMMARY** 

|                                        |                     |                     |                     |                     | 81 - 18 - 1      | Schools<br>25-26  |                   |                         |          |                          |         |                      | ))<br>))         |
|----------------------------------------|---------------------|---------------------|---------------------|---------------------|------------------|-------------------|-------------------|-------------------------|----------|--------------------------|---------|----------------------|------------------|
| EXPENSES                               | ACTUAL              | ACTUAL              | ACTUAL              | BUDGET              | TRFRS            | REV.