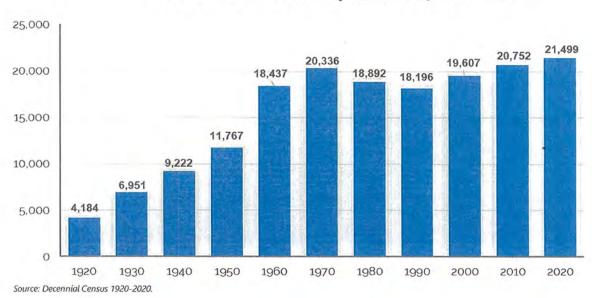

- While overall elementary enrollment is trending slightly below the projections, trends vary by school.
- Holmes (-23) is trending well below the 2023-24 medium projection due to slowed migration.
- Enrollment at Hindley is in line with the 2023-24 projection
- Ox Ridge (+5), Royle (+7), and Hindley (+1) are trending slightly higher than the 2023-24 medium projection.



### Key Community Trends: Population

- Darien experienced modest population growth of 3.6% between 2010 and 2020 Census.
- Census population counts do not account for population growth and demographic shifts that have occurred over the last 40 months.
- 2023 population estimates from the CT Department of Public Health estimate Darien's population at 22,020 residents, an increase of 521 residents, or ~2.4% since 2020.



### Town of Darien Total Population: 1920 to 2020





# **Reported Births & Projections**

- Beginning in 2019, births were aggregated from calendar year to September – August to align with the new kindergarten entry age requirements.
- Period of steady decline in annual births from 2004 to 2018, decreasing 47%
- Significant uptick in births over the last five years, increasing to 249 in 2021 and 266 in 2022.
- Births for 2023 and YTD births for 2024 are tracking below 2021 and 2022 peak but are still above prepandemic levels.
- Recent uptick in births not captured in demographic-based models
- Mathematical models assume different growth factors for high, medium, and low birth projections
- All three models yield a continuation of the elevated births for 2025-29.
  - Low model: avg. 218