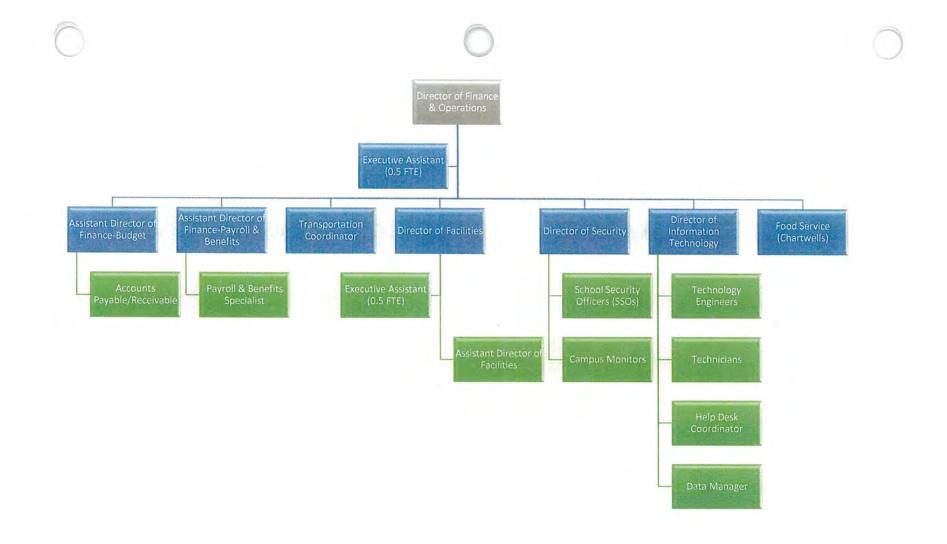

3                 | 17.00       | 842,565                  | (1.00)        | (50,230)             | -5.63%              | 1134         |
|              | RC-28 | COVID EXPENSES          | 41,379              | -                   | -                   |               | -             | -            | -                 | -                       |             | -                        | -             | -                    | 0.00%               | 1135         |
| 1136         |       | TOTAL PERSONNEL         | 68,838,115          | 70,535,620          | 73,990,589          | 78,618,225    | (79,441)      | 78,538,784   | 27,506,873        | 78,277,638              | 809.68      | 80,447,039               | (20.57)       | 1,908,255            | 2.43%               | 1136         |



















**RC SUMMARY** 

|                                        |                     |                     |                     |                     | 81 - 18 - 1      | Schools<br>25-26  |                   |                         |          |                          |         |                      | ))<br>))         |
|----------------------------------------|---------------------|---------------------|---------------------|---------------------|------------------|-------------------|-------------------|-------------------------|----------|--------------------------|---------|----------------------|------------------|
| EXPENSES                               | ACTUAL              | ACTUAL              | ACTUAL              | BUDGET              | TRFRS            | REV.