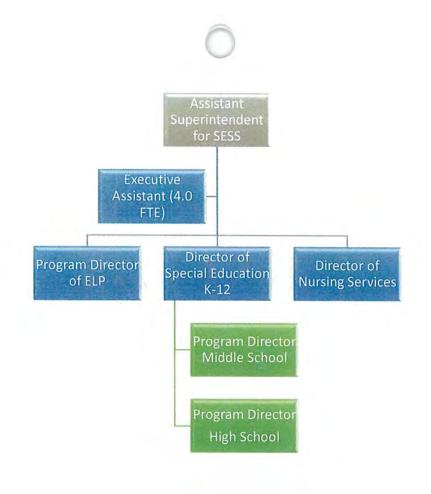

| 17.00       | 842,565                  | (1.00)        | (50,230)             | -5.63%              | 1134         |
|              | RC-28 | COVID EXPENSES          | 41,379              | -                   | -                   |               | -             | -            | -                 | -                       |             | -                        | -             | -                    | 0.00%               | 1135         |
| 1136         |       | TOTAL PERSONNEL         | 68,838,115          | 70,535,620          | 73,990,589          | 78,618,225    | (79,441)      | 78,538,784   | 27,506,873        | 78,277,638              | 809.68      | 80,447,039               | (20.57)       | 1,908,255            | 2.43%               | 1136         |



















**RC SUMMARY** 

|                                        |                     |                     |                     |                     | 81 - 18 - 1      | Schools<br>25-26  |                   |                         |          |                          |         |                      | ))<br>))         |
|----------------------------------------|---------------------|---------------------|---------------------|---------------------|------------------|-------------------|-------------------|-------------------------|----------|--------------------------|---------|----------------------|------------------|
| EXPENSES                               | ACTUAL              | ACTUAL              | ACTUAL              | BUDGET              | TRFRS            | REV.