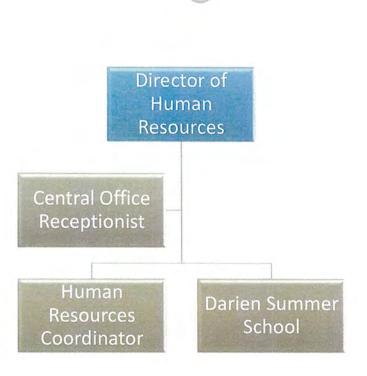

533                 | 17.00       | 842,565                  | (1.00)        | (50,230)             | -5.63%              | 1134         |
|              | RC-28 | COVID EXPENSES          | 41,379              | -                   | -                   |               | -             | -            | -                 | -                       |             | -                        | -             | -                    | 0.00%               | 1135         |
| 1136         |       | TOTAL PERSONNEL         | 68,838,115          | 70,535,620          | 73,990,589          | 78,618,225    | (79,441)      | 78,538,784   | 27,506,873        | 78,277,638              | 809.68      | 80,447,039               | (20.57)       | 1,908,255            | 2.43%               | 1136         |



















**RC SUMMARY** 

|                                        |                     |                     |                     |                     | 81 - 18 - 1      | Schools<br>25-26  |                   |                         |          |                          |         |                      | ))<br>))         |
|----------------------------------------|---------------------|---------------------|---------------------|---------------------|------------------|-------------------|-------------------|-------------------------|----------|--------------------------|---------|----------------------|------------------|
| EXPENSES                               | ACTUAL              | ACTUAL              | ACTUAL              | BUDGET              | TRFRS            | REV.