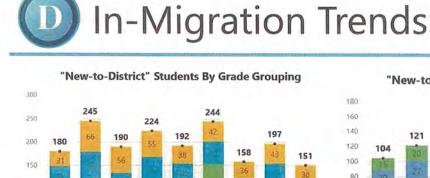

y school
- Since 2019-20, Hindley (-10.4%), Holmes (-9.4%), and Royle (-5.8%) saw their enrollment decrease. Tokeneke (3.8%) experienced modest growth while Ox Ridge (30%) experienced a rapid increase in enrollment.





- Relative stability in middle school enrollment between 2007-08 and 2021-22, between 1,100 and 1,170 students.
- Since peaking in 2019-20, middle school enrollment has decreased by 116 students or 10%. However, the rate of decrease has slowed this past year, which saw a decrease of just 6 students compared to the year prior.







- Period of relative stability since 2013-14
- Most recent enrollment peak of 1,440 students in 2021-22
- 9<sup>th</sup>-12<sup>th</sup> enrollment has decreased slightly over the last four years (-2.5%), reaching 1,404 students in 2024-25.





100

50

0

#### "New-to-District" Students (Grades 1st-5th)



"New-to-District" Students (Grades 6th-8th)



The total number of "New-to-District" (NTD) Students" was identified by comparing ۰ unique student identifiers (SASID's) that were not enrolled the previous year (excluding Pre-K and K).

151

Fluctuations in student in-migration year-over-year. •

2016-17 2017-18 2018-19 2019-20 2020-21 2021-22 2022-23 2023-24 2024-25

■1st-5th ■6th-8th ●9th 12th ●Total

- 2021-22 saw the highest elementary migration in recent memory and second highest • overall in-migration, aligning with peak home sales.
- After a slight rebound in 2023-24, in-migration declined in 2024-25 to the lowest level ۰ in recent memory at 151 students.
  - Elementary in-migration is trending well below recent levels