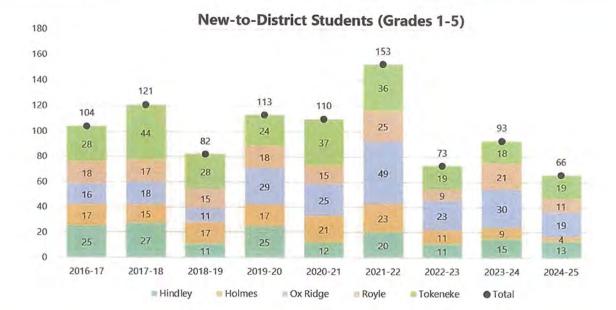

migration is trending well below recent levels at just 66 students. ш
  - Middle and high school in-migration is down from 2023-24, but is in-line with the recent historic average.

**Darien Public Schools** 

"New-to-District" Students (9th-12th)



100



### **In-Migration Trends**



M



#### **Elementary In-Migration**

- Elementary NTD Students for 2024-25 (66) was well below historic average and lowest in recent memory.
- Since 2016, Tokeneke and Ox Ridge averaged the greatest number of NTD Students
- For 2024-25, NTD students were highest in Ox Ridge (19) and Tokeneke (19), and lowest in Holmes (4).
- Holmes trending well below historic average in-migration for the second year in a row.
- The largest cohort for NTD students was 49 at Ox Ridge in 2021-22, after new school opened.



| School Name | 2016-17 | 2017-18 | 2018-19 | 2019-20 | 2020-21 | 2021-22 | 2022-23 | 2023-24 | 2024-25 | AVG |
|-------------|---------|---------|---------|---------|---------|---------|---------|---------|---------|-----|
| Hindley     | 25      | 27      | 11      | 25      | 12      | 20      | 11      | 15      | 13      | 18  |
| Holmes      | 17      | 15      | 17      | 17      | 21      | 23      | 11      | 9       | 4       | 15  |
| Ox Ridge    | 16      | 18      | 11      | 29      | 25      | 49      | 23      | 30      | 19      | 24  |
| Royle       | 18      | 17      | 15      | 18      | 15      | 25      | 9       | 21      | 11      | 17  |
| Tokeneke    | 28      | 44      | 28      | 24      | 37      | 36      | 19      | 18      | 19      | 28  |
| Tota