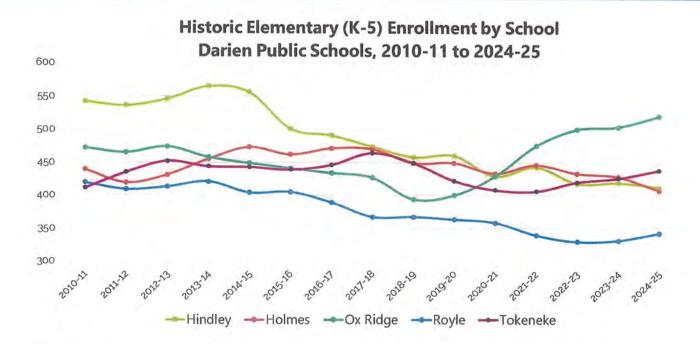

39 | 337 | 375 | 350 | 2,060     |
| 2021-22     | 348 | 336 | 376 | 349 | 338 | 369 | 2,116     |
| 2022-23     | 346 | 356 | 340 | 378 | 346 | 335 | 2,101     |
| 2023-24     | 337 | 345 | 358 | 345 | 382 | 341 | 2,108     |
| 2024-25     | 347 | 337 | 349 | 372 | 344 | 373 | 2,122     |



- Kindergarten cohorts remain is in line with the recent historic average at 347 students.
- Trend of positive in-migration continues, albeit at reduced levels compared to 2021-22 peak.
  - Between 2005-06 and 2018-19, DPS experienced net out-migration of -18 students annually.
  - However, since 2019-20, DPS has experienced net in-migration of +18 students annually, with a recent high of +58 students in 2021-22. Over the last three years, net in-migration has slowed, averaging just +7 annually.







- While overall the district has experienced relatively stable K-5 enrollment, trends vary by school
- Since 2019-20, Hindley (-10.4%), Holmes (-9.4%), and Royle (-5.8%) saw their enrollment decrease. Tokeneke (3.8%) experienced modest growth while Ox Ridge (30%) experienced a rapid increase in enrollment.





- Relative stability in middle school enrollment between 2007-08 and 2021-22, between 1,100 and 1,170 students.
- Since peaking in 2019-20, middle school enrollment has decreased by 116 students or 10%. However, the rate of decrease has slowed this past year, which saw a decrease of just 6 students compared to the year prior.







- Period of relative stability since 2013-14
- Most recent enrollment peak of 1,440 students in 2021-22
- 9<sup>th</sup>-12<sup>th</sup> enrollment ha