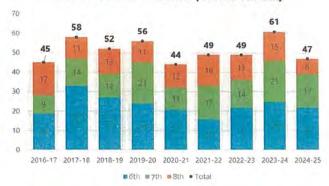

keneke (3.8%) experienced modest growth while Ox Ridge (30%) experienced a rapid increase in enrollment.





- Relative stability in middle school enrollment between 2007-08 and 2021-22, between 1,100 and 1,170 students.
- Since peaking in 2019-20, middle school enrollment has decreased by 116 students or 10%. However, the rate of decrease has slowed this past year, which saw a decrease of just 6 students compared to the year prior.







- Period of relative stability since 2013-14
- Most recent enrollment peak of 1,440 students in 2021-22
- 9<sup>th</sup>-12<sup>th</sup> enrollment has decreased slightly over the last four years (-2.5%), reaching 1,404 students in 2024-25.





100

50

0

#### "New-to-District" Students (Grades 1st-5th)



"New-to-District" Students (Grades 6th-8th)



The total number of "New-to-District" (NTD) Students" was identified by comparing ۰ unique student identifiers (SASID's) that were not enrolled the previous year (excluding Pre-K and K).

151

Fluctuations in student in-migration year-over-year. •

2016-17 2017-18 2018-19 2019-20 2020-21 2021-22 2022-23 2023-24 2024-25

■1st-5th ■6th-8th ●9th 12th ●Total

- 2021-22 saw the highest elementary migration in recent memory and second highest • overall in-migration, aligning with peak home sales.
- After a slight rebound in 2023-24, in-migration declined in 2024-25 to the lowest level ۰ in recent memory at 151 students.
  - Elementary in-migration is trending well below recent levels at just 66 students. ш
  - Middle and high school in-migration is down from 2023-24, but is in-line with the re