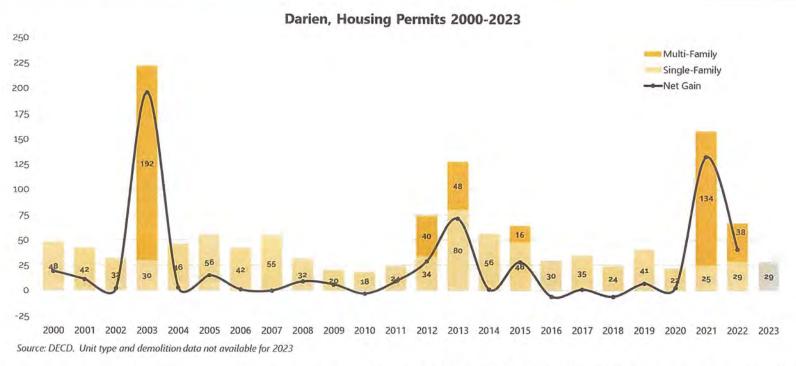

Medium model: avg. 235 (232-237)
  - High model: avg. 251 (248-254)





### Key Community Trends: Housing

- After increasing dramatically in 2020 and 2021, Darien home sales have decreased over the last three years.
- 2022 sales returned to pre-pandemic levels at 289 total sales.
- 2023 sales decreased to 229 total sales, which is onpar with the lows of the Great Recession.
- 2024 YTD sales are at the lowest levels in recent memory, on pace for just 167 sales annually.
  - Single-family sales are decreasing at a much faster rate than condo sales.
  - Low inventory, and high sale prices are likely all contributing factors.
- Median sale price for SF homes has increased by 53% since 2019, reaching \$1.9 million in 2024.





**Darien Public Schools** 

87

# Key Community Trends: Housing



- · Large jumps in net gain are due to years with high multi-family (MF) housing construction
- Single Family permits generally cancelled out with demolition permits. Trend of "tear down rebuilds" continues.

Planning Group

### Recent, Under Construction, and Planned Housing

#### RECENT DEVELOPMENTS IN DARIEN BY TYPE OF UNIT AND NUMBER OF BEDROOMS AS OF OCTOBER 1, 2024

|                                           |                                                        | Total            | Туре             | 100         | Marl             | ket-rate i | units |                    | Deed-                     |            | Affo             | rdable u | nits |
|-------------------------------------------|--------------------------------------------------------|------------------|--------