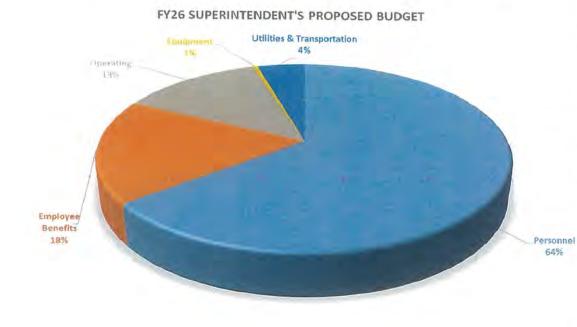

The budget represents five distinct categories: Personnel; Utilities and Transportation; Operating; Employee Benefits; and Equipment. The Employee Benefits and Personnel budgets account for 82% of the Proposed budget. Fixed costs associated with utilities (water, sewer, fuel, electric, etc.), transportation and property insurance account for 4% of the Proposed budget while Equipment accounts for less than 1% of the Proposed budget. Operational accounts, which include textbooks, consumables, resource materials and professional development, represent 13% of the Proposed budget (see chart).