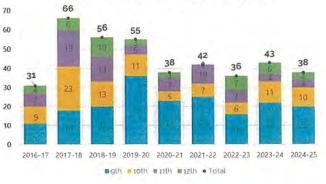

e student identifiers (SASID's) that were not enrolled the previous year (excluding Pre-K and K).

151

Fluctuations in student in-migration year-over-year. •

2016-17 2017-18 2018-19 2019-20 2020-21 2021-22 2022-23 2023-24 2024-25

■1st-5th ■6th-8th ●9th 12th ●Total

- 2021-22 saw the highest elementary migration in recent memory and second highest • overall in-migration, aligning with peak home sales.
- After a slight rebound in 2023-24, in-migration declined in 2024-25 to the lowest level ۰ in recent memory at 151 students.
  - Elementary in-migration is trending well below recent levels at just 66 students. ш
  - Middle and high school in-migration is down from 2023-24, but is in-line with the recent historic average.

**Darien Public Schools** 

"New-to-District" Students (9th-12th)



100



### **In-Migration Trends**



M



#### **Elementary In-Migration**

- Elementary NTD Students for 2024-25 (66) was well below historic average and lowest in recent memory.
- Since 2016, Tokeneke and Ox Ridge averaged the greatest number of NTD Students
- For 2024-25, NTD students were highest in Ox Ridge (19) and Tokeneke (19), and lowest in Holmes (4).
- Holmes trending well below historic average in-migration for the second year in a row.
- The largest cohort for NTD students was 49 at Ox Ridge in 2021-22, after new school opened.



| School Name | 2016-17 | 2017-18 | 2018-19 | 2019-20 | 2020-21 | 2021-22 | 2022-23 | 2023-24 | 2024-25 | AVG |
|-------------|---------|---------|---------|---------|---------|---------|---------|---------|---------|-----|
| Hindley     | 25