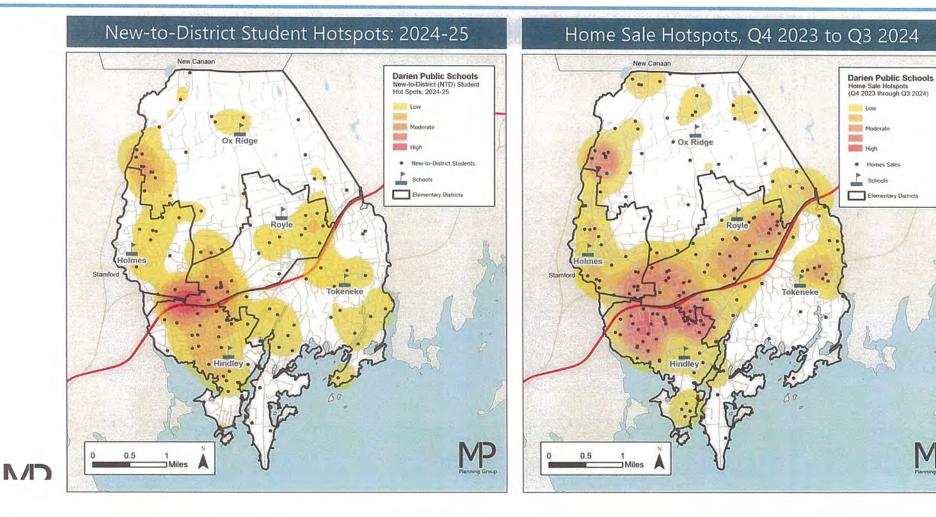

ere not enrolled the previous year (excluding Pre-K and K).

151

Fluctuations in student in-migration year-over-year. •

2016-17 2017-18 2018-19 2019-20 2020-21 2021-22 2022-23 2023-24 2024-25

■1st-5th ■6th-8th ●9th 12th ●Total

- 2021-22 saw the highest elementary migration in recent memory and second highest • overall in-migration, aligning with peak home sales.
- After a slight rebound in 2023-24, in-migration declined in 2024-25 to the lowest level ۰ in recent memory at 151 students.
  - Elementary in-migration is trending well below recent levels at just 66 students. ш
  - Middle and high school in-migration is down from 2023-24, but is in-line with the recent historic average.

**Darien Public Schools** 

"New-to-District" Students (9th-12th)



100



### **In-Migration Trends**



M



#### **Elementary In-Migration**

- Elementary NTD Students for 2024-25 (66) was well below historic average and lowest in recent memory.
- Since 2016, Tokeneke and Ox Ridge averaged the greatest number of NTD Students
- For 2024-25, NTD students were highest in Ox Ridge (19) and Tokeneke (19), and lowest in Holmes (4).
- Holmes trending well below historic average in-migration for the second year in a row.
- The largest cohort for NTD students was 49 at Ox Ridge in 2021-22, after new school opened.



| School Name | 2016-17 | 2017-18 | 2018-19 | 2019-20 | 2020-21 | 2021-22 | 2022-23 | 2023-24 | 2024-25 | AVG |
|-------------|---------|---------|---------|---------|---------|---------|---------|---------|---------|-----|
| Hindley     | 25      | 27      | 11      | 25      | 12