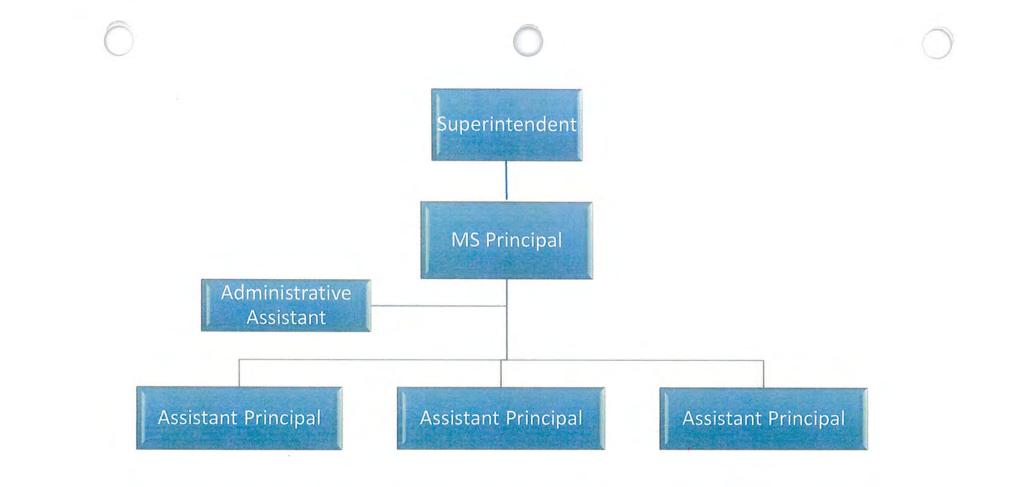

-

| 4C: Attract and retain<br>diverse educators. | Participate in State and RESC<br>workshops and programs in<br>order to develop strategies<br>that will support District<br>workforce diversification;<br>Monitor the effectiveness of<br>the District's recruitment and<br>retention plan and identify<br>potential barriers to<br>employment of minority staff | <i>Years 4-5<br/>(2024-2025)<br/>(2025-2026)</i> | <ul> <li>Workforce diversity data and trends. Increasing Educator<br/>Diversity Committee revising the District's plan based on<br/>feedback from the CSDE</li> </ul>                                                                                                 |
|----------------------------------------------|-----------------------------------------------------------------------------------------------------------------------------------------------------------------------------------------------------------------------------------------------------------------------------------------------------------------|--------------------------------------------------|-----------------------------------------------------------------------------------------------------------------------------------------------------------------------------------------------------------------------------------------------------------------------|
|                                              | <i>Enhance development of<br/>culture that supports teacher<br/>retention, workforce diversity,<br/>and cultural awareness</i>                                                                                                                                                                                  | Years 4-5<br>(2024-2025)<br>(2025-2026)          | <ul> <li>Exit interview data. 2024-2025 onboarded approx. 40 teachers,<br/>(in line w/DRG avg.); Numbers in previous years have been<br/>almost double. Exit interview data shared with the BOE this<br/>fall and will be retained to inform negotiations,</li> </ul> |