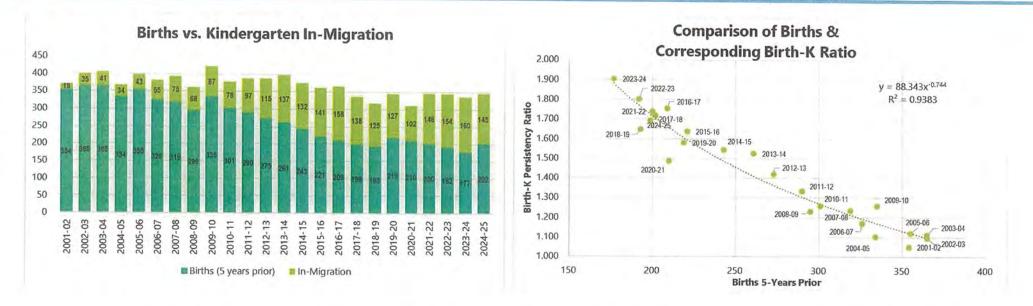

9455 0.9710 1.029 0.24% 2023-24 1,9040 0,9971 1.0056 1.0147 1.0106 0.9855 1.0060 1.0191 0.9884 0.9724 0 9738 0 9725 1 0239 0.33% 2024-25 1.7178 1.0000 1.0116 1.0391 0.9971 0.9764 1.0089 1,0059 0.9732 0.9561 0.9688 0.9892 1.0395 0.47%

- Uptick in Birth-K ratio over the last four years, although slight decrease this year in part due to change in entry age. •
- In the ten years preceding the pandemic, the average estimate of migration was 0.01%, indicating relatively little net migration, ٠ however, it varies year-to-year
- After experiencing a recent high net in-migration of ~2.5% in 2021-22, net migration was slowed, averaging 0.35% over the last ٠ three years.
- Increasing 11th to 12th grade persistency ratio, reflecting increasing special program enrollment.



#### Birth-Kindergarten



- Increasing disparity between births and kindergarten enrollments during most of this decade indicates in-migration a growing driver of kindergarten enrollment.
- In-migration through housing sales supported by demographic and housing analyses.
- Birth-to-K ratio over the last three years closely aligns with the variable Birth-to-K "best fit" line.





#### **Districtwide Projections**

- Both the High and Medium Models agree, showing steady growth over the next decade, whereas the low model is projecting flatter enrollment then slight growth
- All three models show a narrow range of 4,529 – 4,723 students in 1<sup>st</sup> 5- years and broaden in the last 5-years, yielding 4,549-4,900 students by 2034-35
- Under the medium model, K-12 enrollment is projected to increase slowly, reachi