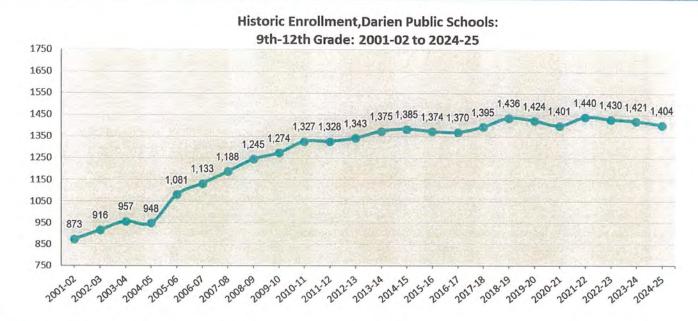

dents annually, with a recent high of +58 students in 2021-22. Over the last three years, net in-migration has slowed, averaging just +7 annually.







- While overall the district has experienced relatively stable K-5 enrollment, trends vary by school
- Since 2019-20, Hindley (-10.4%), Holmes (-9.4%), and Royle (-5.8%) saw their enrollment decrease. Tokeneke (3.8%) experienced modest growth while Ox Ridge (30%) experienced a rapid increase in enrollment.





- Relative stability in middle school enrollment between 2007-08 and 2021-22, between 1,100 and 1,170 students.
- Since peaking in 2019-20, middle school enrollment has decreased by 116 students or 10%. However, the rate of decrease has slowed this past year, which saw a decrease of just 6 students compared to the year prior.







- Period of relative stability since 2013-14
- Most recent enrollment peak of 1,440 students in 2021-22
- 9<sup>th</sup>-12<sup>th</sup> enrollment has decreased slightly over the last four years (-2.5%), reaching 1,404 students in 2024-25.





100

50

0

#### "New-to-District" Students (Grades 1st-5th)



"New-to-District" Students (Grades 6th-8th)



The total number of "New-to-District" (NTD) Students" was identified by comparing ۰ unique student identifiers (SASID's) that were not enrolled the previous year (excluding Pre-K and K).

151

Fluctuations in student in-migration year-over-year. •

2016-17 2017-18 2018-19 2019-20 2020-21 2021-22 2022-23 2023-24 2024-25

■1st-5th ■6th-8th ●9th 12th ●Total

- 2021-22 saw the highest elementary migration in recent memory and second highest