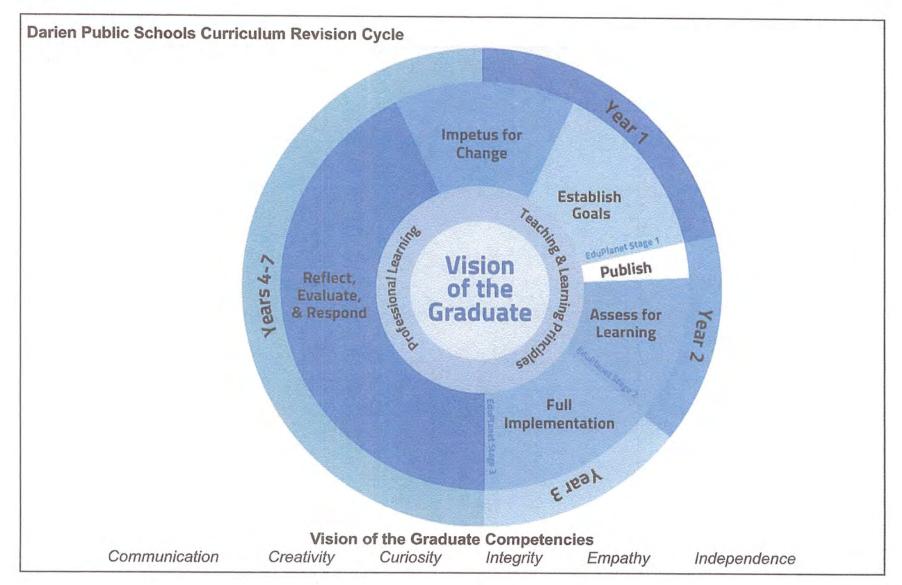

# THE VISION OF THE GRADUATE

In March of 2020, the Darien Public Schools assembled a coalition of stakeholders-students, parents, teachers, administrators, community leaders, and Board of Education members-with the purpose of defining a Vision of the Graduate, a statement of what it means to our community to prepare students from prekindergarten through high school graduation for a successful future. Two aspirations emerged from community input: That all students would have the confidence and capacity to be self-directed, independent adults who live purposeful, happy, fulfilling lives, and that they would become citizens who contribute collaboratively and innovatively to their local and global communities.

In an era of rapid change to education and to the workforce, the Darien Public Schools recognized the need to identify through this Vision the skills and dispositions required to raise compassionate, resilient problem-solvers and leaders: **Communication, Creativity, Curiosity, Empathy, Independence, and Integrity.** 

The Darien Public Schools is committed to giving all of our students multiple opportunities to master these competencies and to acquire these dispositions. throughout their experiences in our schools and their engagement with our curriculum, from kindergarten through to graduation. As a result, we believe we will graduate individuals who have a strong academic foundation and are prepared to use the knowledge and skills they have acquired to cast and fulfill a purposeful vision for themselves, their community, and the world. We believe our graduates will be forever shaped by the learning environments we provide within our school district. From these environments, our graduates will take with them an understanding that the successful pursuit of meaningful ideas requires: