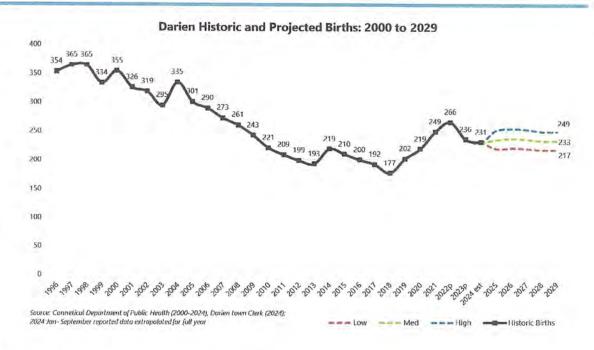

ctions**

- Beginning in 2019, births were aggregated from calendar year to September – August to align with the new kindergarten entry age requirements.
- Period of steady decline in annual births from 2004 to 2018, decreasing 47%
- Significant uptick in births over the last five years, increasing to 249 in 2021 and 266 in 2022.
- Births for 2023 and YTD births for 2024 are tracking below 2021 and 2022 peak but are still above prepandemic levels.
- Recent uptick in births not captured in demographic-based models
- Mathematical models assume different growth factors for high, medium, and low birth projections
- All three models yield a continuation of the elevated births for 2025-29.
  - Low model: avg. 218 (216-220)
  - Medium model: avg. 235 (232-237)
  - High model: avg. 251 (248-254)





### Key Community Trends: Housing

- After increasing dramatically in 2020 and 2021, Darien home sales have decreased over the last three years.
- 2022 sales returned to pre-pandemic levels at 289 total sales.
- 2023 sales decreased to 229 total sales, which is onpar with the lows of the Great Recession.
- 2024 YTD sales are at the lowest levels in recent memory, on pace for just 167 sales annually.
  - Single-family sales are decreasing at a much faster rate than condo sales.
  - Low inventory, and high sale prices are likely all contributing factors.
- Median sale price for SF homes has increased by 53% since 2019, reaching \$1.9 million in 2024.





**Darien Public Schools** 

87

# Key Community Trends: Housing



- · Large jumps in net gain are due to years with high multi-family