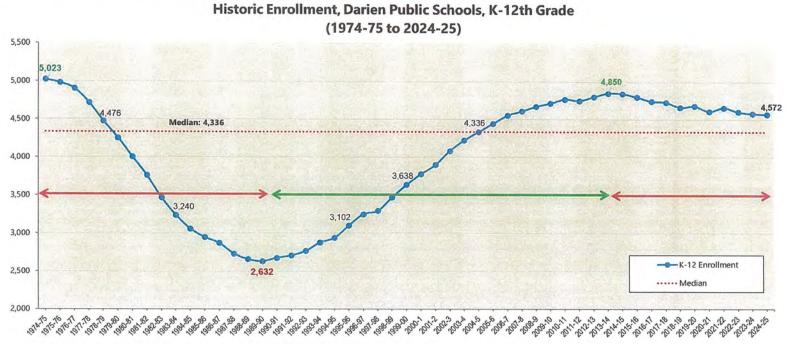

d The Heights at Darien.
- Student generation rates have been calculated for Noroton Heights Shopping Center, Corbin District Phase II and 3 Parklands Drive using the updated local multiplier for 2BR & 3BR units and Econsult Solutions (ESI) multipliers for Studio and 1BR apartments.
- Students from these developments are phased into the projections based on the anticipated construction schedule, certificates of
  occupancy and lease up periods. The first students start impacting the projections in 2025-26 and are incrementally added thereafter.
- Student generation assumptions are lower than prior years due to completed projects, and lower student generation rates at recently completed projects, which are reflected in the updated local multiplier.





## Enrollment Trends & Analysis







- Source: Darien Public Schools. 1974 to 2000 and 2024. Connecticul State Department of Education CEDAR and EdSight 2000-2023
- Enrollment growth strongest in the 1990s through early 2000s
- Flattening from 2010 on with a steady decrease since 2013-14
- Darien enrollment peaked 10-years after statewide enrollment peak







- Period of stable K-5<sup>th</sup> enrollment between 2004-05 and 2014-15, peaking at 2,344 in 2013-14
- Enrollment declined by 12.1% from 2013-14 peak to 2,060 students in 2020-21.
- Over last four years, enrollment has increased, averaging just over 2,100 students annually.





### K-5 Enrollment Trends

| School Year | к   | 1   | 2   | 3   | 4   | 5   | K-5 Total |
|-------------|-----|-----|-----|-----|-----|-----|-----------|
| 2015-16     | 362 | 372 | 402 |