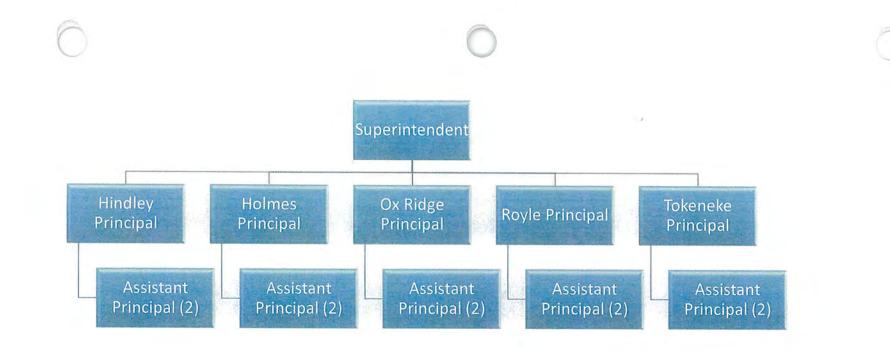

-

| 4C: Attract and retain<br>diverse educators. | Participate in State and RESC<br>workshops and programs in<br>order to develop strategies<br>that will support District<br>workforce diversification;<br>Monitor the effectiveness of<br>the District's recruitment and<br>retention plan and identify<br>potential barriers to<br>employment of minority staff | <i>Years 4-5<br/>(2024-2025)<br/>(2025-2026)</i> | <ul> <li>Workforce diversity data and trends. Increasing Educator<br/>Diversity Committee revising the District's plan based on<br/>feedback from the CSDE</li> </ul>                                                                                                 |
|----------------------------------------------|-----------------------------------------------------------------------------------------------------------------------------------------------------------------------------------------------------------------------------------------------------------------------------------------------------------------|--------------------------------------------------|-----------------------------------------------------------------------------------------------------------------------------------------------------------------------------------------------------------------------------------------------------------------------|
|                                              | <i>Enhance development of<br/>culture that supports teacher<br/>retention, workforce diversity,<br/>and cultural awareness</i>                                                                                                                                                                                  | Years 4-5<br>(2024-2025)<br>(2025-2026)          | <ul> <li>Exit interview data. 2024-2025 onboarded approx. 40 teachers,<br/>(in line w/DRG avg.); Numbers in previous years have been<br/>almost double. Exit interview data shared with the BOE this<br/>fall and will be retained to inform negotiations,</li> </ul> |