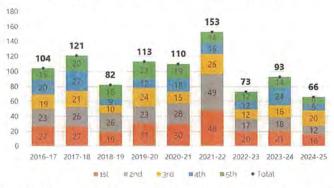

Royle (-5.8%) saw their enrollment decrease. Tokeneke (3.8%) experienced modest growth while Ox Ridge (30%) experienced a rapid increase in enrollment.





- Relative stability in middle school enrollment between 2007-08 and 2021-22, between 1,100 and 1,170 students.
- Since peaking in 2019-20, middle school enrollment has decreased by 116 students or 10%. However, the rate of decrease has slowed this past year, which saw a decrease of just 6 students compared to the year prior.







- Period of relative stability since 2013-14
- Most recent enrollment peak of 1,440 students in 2021-22
- 9<sup>th</sup>-12<sup>th</sup> enrollment has decreased slightly over the last four years (-2.5%), reaching 1,404 students in 2024-25.





100

50

0

#### "New-to-District" Students (Grades 1st-5th)



"New-to-District" Students (Grades 6th-8th)



The total number of "New-to-District" (NTD) Students" was identified by comparing ۰ unique student identifiers (SASID's) that were not enrolled the previous year (excluding Pre-K and K).

151

Fluctuations in student in-migration year-over-year. •

2016-17 2017-18 2018-19 2019-20 2020-21 2021-22 2022-23 2023-24 2024-25

■1st-5th ■6th-8th ●9th 12th ●Total

- 2021-22 saw the highest elementary migration in recent memory and second highest • overall in-migration, aligning with peak home sales.
- After a slight rebound in 2023-24, in-migration declined in 2024-25 to the lowest level ۰ in recent memory at 151 students.
  - Elementary in-migration is trending well below recent levels at just 66 students. ш
  - Middle and high school in-migration i