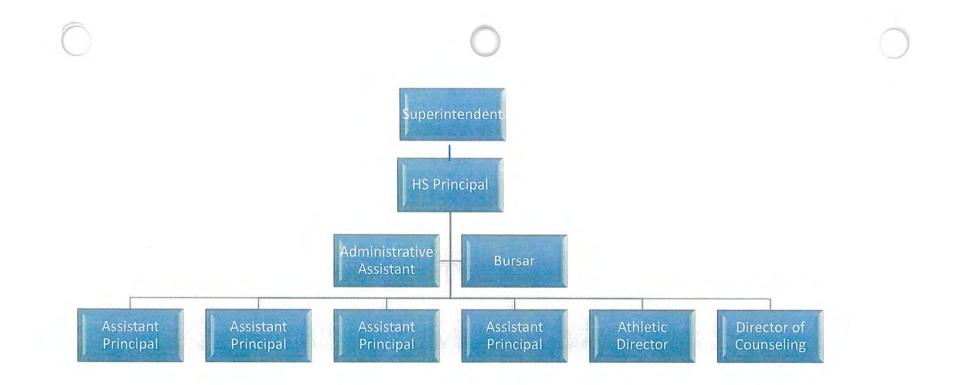

-

| 4C: Attract and retain<br>diverse educators. | Participate in State and RESC<br>workshops and programs in<br>order to develop strategies<br>that will support District<br>workforce diversification;<br>Monitor the effectiveness of<br>the District's recruitment and<br>retention plan and identify<br>potential barriers to<br>employment of minority staff | <i>Years 4-5<br/>(2024-2025)<br/>(2025-2026)</i> | <ul> <li>Workforce diversity data and trends. Increasing Educator<br/>Diversity Committee revising the District's plan based on<br/>feedback from the CSDE</li> </ul>                                                                                                 |
|----------------------------------------------|-----------------------------------------------------------------------------------------------------------------------------------------------------------------------------------------------------------------------------------------------------------------------------------------------------------------|--------------------------------------------------|-----------------------------------------------------------------------------------------------------------------------------------------------------------------------------------------------------------------------------------------------------------------------|
|                                              | <i>Enhance development of<br/>culture that supports teacher<br/>retention, workforce diversity,<br/>and cultural awareness</i>                                                                                                                                                                                  | Years 4-5<br>(2024-2025)<br>(2025-2026)          | <ul> <li>Exit interview data. 2024-2025 onboarded approx. 40 teachers,<br/>(in line w/DRG avg.); Numbers in previous years have been<br/>almost double. Exit interview data shared with the BOE this<br/>fall and will be retained to inform negotiations,</li> </ul> |