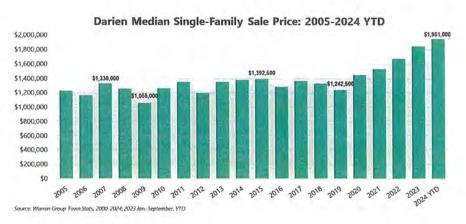

elevated births for 2025-29.
  - Low model: avg. 218 (216-220)
  - Medium model: avg. 235 (232-237)
  - High model: avg. 251 (248-254)





### Key Community Trends: Housing

- After increasing dramatically in 2020 and 2021, Darien home sales have decreased over the last three years.
- 2022 sales returned to pre-pandemic levels at 289 total sales.
- 2023 sales decreased to 229 total sales, which is onpar with the lows of the Great Recession.
- 2024 YTD sales are at the lowest levels in recent memory, on pace for just 167 sales annually.
  - Single-family sales are decreasing at a much faster rate than condo sales.
  - Low inventory, and high sale prices are likely all contributing factors.
- Median sale price for SF homes has increased by 53% since 2019, reaching \$1.9 million in 2024.





**Darien Public Schools** 

87

# Key Community Trends: Housing



- · Large jumps in net gain are due to years with high multi-family (MF) housing construction
- Single Family permits generally cancelled out with demolition permits. Trend of "tear down rebuilds" continues.

Planning Group

### Recent, Under Construction, and Planned Housing

#### RECENT DEVELOPMENTS IN DARIEN BY TYPE OF UNIT AND NUMBER OF BEDROOMS AS OF OCTOBER 1, 2024

|                                           |                                                        | Total            | Туре             | 100         | Marl             | ket-rate i | units |                    | Deed-                     |            | Affo             | rdable u | nits |
|-------------------------------------------|-----------------