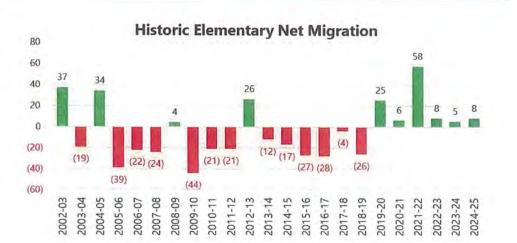

### K-5 Enrollment Trends

| School Year | к   | 1   | 2   | 3   | 4   | 5   | K-5 Total |
|-------------|-----|-----|-----|-----|-----|-----|-----------|
| 2015-16     | 362 | 372 | 402 | 380 | 380 | 359 | 2,255     |
| 2016-17     | 367 | 354 | 374 | 400 | 378 | 362 | 2,235     |
| 2017-18     | 337 | 363 | 358 | 367 | 402 | 379 | 2,206     |
| 2018-19     | 318 | 338 | 367 | 350 | 350 | 396 | 2,119     |
| 2019-20     | 346 | 325 | 345 | 376 | 350 | 352 | 2,094     |
| 2020-21     | 312 | 347 | 339 | 337 | 375 | 350 | 2,060     |
| 2021-22     | 348 | 336 | 376 | 349 | 338 | 369 | 2,116     |
| 2022-23     | 346 | 356 | 340 | 378 | 346 | 335 | 2,101     |
| 2023-24     | 337 | 345 | 358 | 345 | 382 | 341 | 2,108     |
| 2024-25     | 347 | 337 | 349 | 372 | 344 | 373 | 2,122     |



- Kindergarten cohorts remain is in line with the recent historic average at 347 students.
- Trend of positive in-migration continues, albeit at reduced levels compared to 2021-22 peak.
  - Between 2005-06 and 2018-19, DPS experienced net out-migration of -18 students annually.
  - However, since 2019-20, DPS has experienced net in-migration of +18 students annually, with a recent high of +58 students in 2021-22. Over the last three years, net in-migration has slowed, averaging just +7 annually.







- While overall the district has experienced relatively stable K-5 enrollment, trends vary by school
- Since 2019-20, Hindley (-10.4%), Holmes (-9.4%), and Royle (-5.8%) saw their enrollment decrease. Tokeneke (3.8%) experienced modest growth while Ox Ridge (30%) experienced a rapid increa