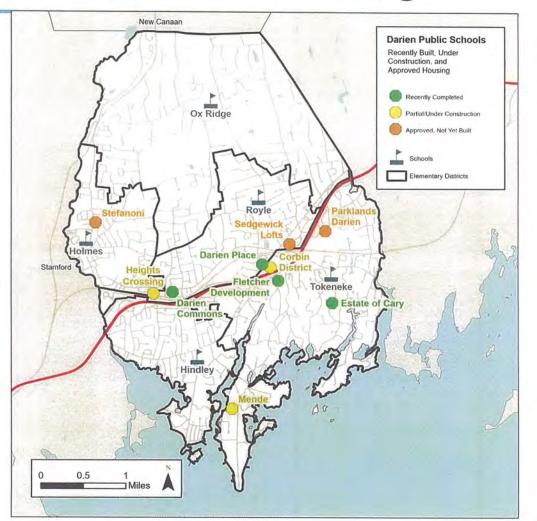

units and not anticipated to have a major impact on enrollment. Due to the relatively small size of this project, student multipliers were not developed for this project.
- Phase I of Corbin District now complete at 38 units with 80 units to be completed as part of Phase II.



### Recent, Under Construction, and Planned Housing

- Heights Crossing and Sedgewick Lofts in the Royle Elementary School District.
  - Darien Commons, also in Royle district, was completed last year and is currently mostly leased.
- Corbin District Project and Parklands Project located in the Tokeneke Elementary School District.
- Many small developments with 4 or fewer units are expected within the next few years.
   Students generated from these developments are accounted for in the baseline projections model.



# D

# Recent, Under Construction, and Planned Housing

- Major projects consist of redevelopment projects in Noroton Heights and Downtown near the train stations.
  - Transit-oriented multi-family housing tends not to attract many families with school age children (depending on unit size).
  - 122 apartment units at Darien Commons in the Royle District recently completed. Currently 12 DPS students reported in PSIS enrollment for this development.
  - 118 condo units at Corbin District in the Tokeneke District currently under construction. Phase I (38 units) is complete with Phase II (80 units) completion by 2026 at the earliest. Currently 5 DPS students reported in PSIS enrollment for Phase I of this development
  - 65 apartment units under construction at the Heights Crossing (Noroton