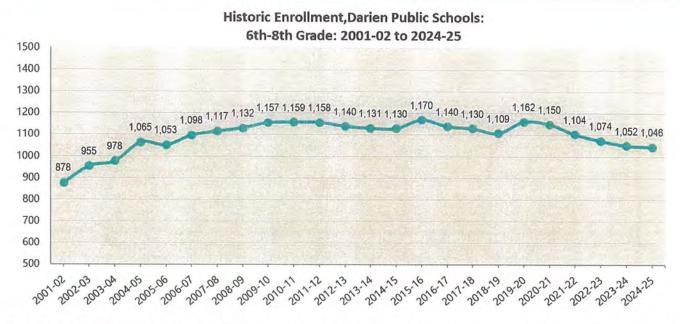

rts remain is in line with the recent historic average at 347 students.
- Trend of positive in-migration continues, albeit at reduced levels compared to 2021-22 peak.
  - Between 2005-06 and 2018-19, DPS experienced net out-migration of -18 students annually.
  - However, since 2019-20, DPS has experienced net in-migration of +18 students annually, with a recent high of +58 students in 2021-22. Over the last three years, net in-migration has slowed, averaging just +7 annually.







- While overall the district has experienced relatively stable K-5 enrollment, trends vary by school
- Since 2019-20, Hindley (-10.4%), Holmes (-9.4%), and Royle (-5.8%) saw their enrollment decrease. Tokeneke (3.8%) experienced modest growth while Ox Ridge (30%) experienced a rapid increase in enrollment.





- Relative stability in middle school enrollment between 2007-08 and 2021-22, between 1,100 and 1,170 students.
- Since peaking in 2019-20, middle school enrollment has decreased by 116 students or 10%. However, the rate of decrease has slowed this past year, which saw a decrease of just 6 students compared to the year prior.







- Period of relative stability since 2013-14
- Most recent enrollment peak of 1,440 students in 2021-22
- 9<sup>th</sup>-12<sup>th</sup> enrollment has decreased slightly over the last four years (-2.5%), reaching 1,404 students in 2024-25.





100

50

0

#### "New-to-District" Students (Grades 1st-5th)



"New-to-District" Students (Grades 6th-8th)



The total number of "New-to-District" (NTD) Students" was identified by comparing ۰ unique student identif