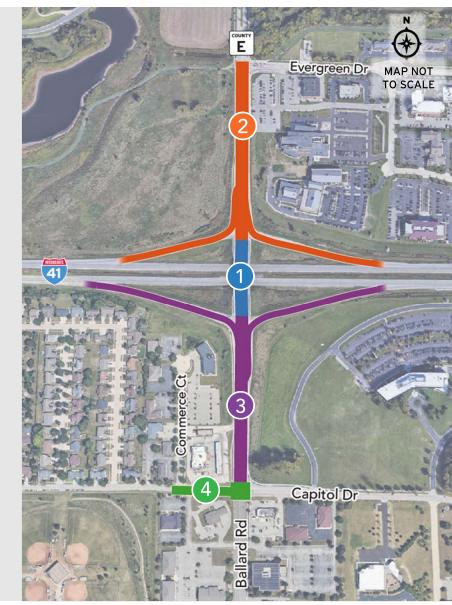

## **Ballard Road:** Closures

- Ballard Road Bridge over I-41: CLOSED spring to late fall 2025
- 2 Ballard Road Interchange: CLOSED summer to fall 2025
  - Southbound entrance and exit ramps
  - Ballard Road between I-41 and Evergreen Drive
- **3** Ballard Road Interchange: CLOSED summer to fall 2025
  - Northbound entrance and exit ramps
  - Ballard Road between Capitol Drive and I-41
- Ballard Road and Capitol Drive: Construction late summer to fall 2025
  - Capitol Drive between Commerce Court and Ballard Road will be CLOSED
  - Intersection of Ballard Road and Capitol Drive staged to allow through traffic