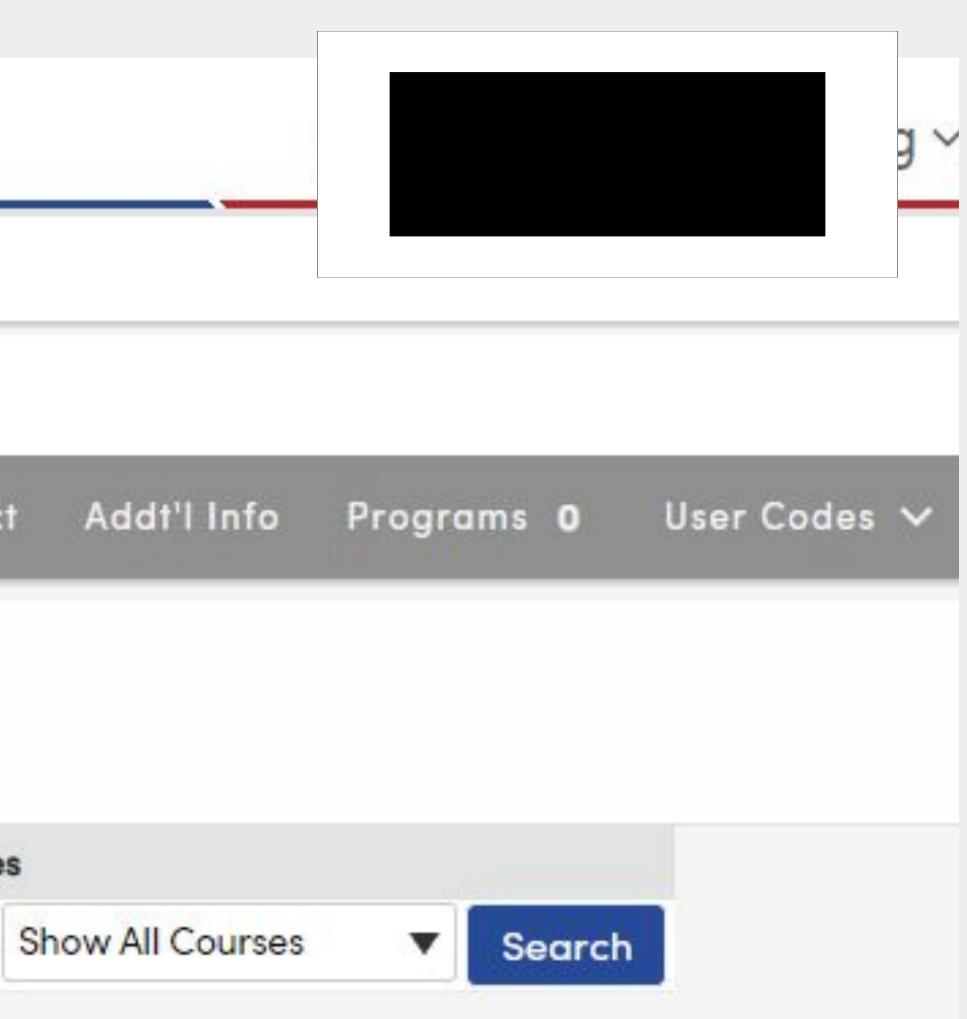

# Time to select elective classes in Aeries!

# Change your school in aeries first! Click on your name and select Mt. Diablo High School in the drop down menu.

| nt |                    |              |         |        |
|----|--------------------|--------------|---------|--------|
|    |                    |              |         |        |
|    |                    |              | General | Con    |
| )  | Course Requests    |              |         |        |
|    |                    |              | Fil     | ter Co |
|    |                    | Name or Nbr: |         | Sbj Ar |
|    |                    |              |         |        |
|    | Alternate Requests |              |         |        |
|    |                    |              |         |        |
|    |                    |              |         |        |
|    |                    |              |         |        |