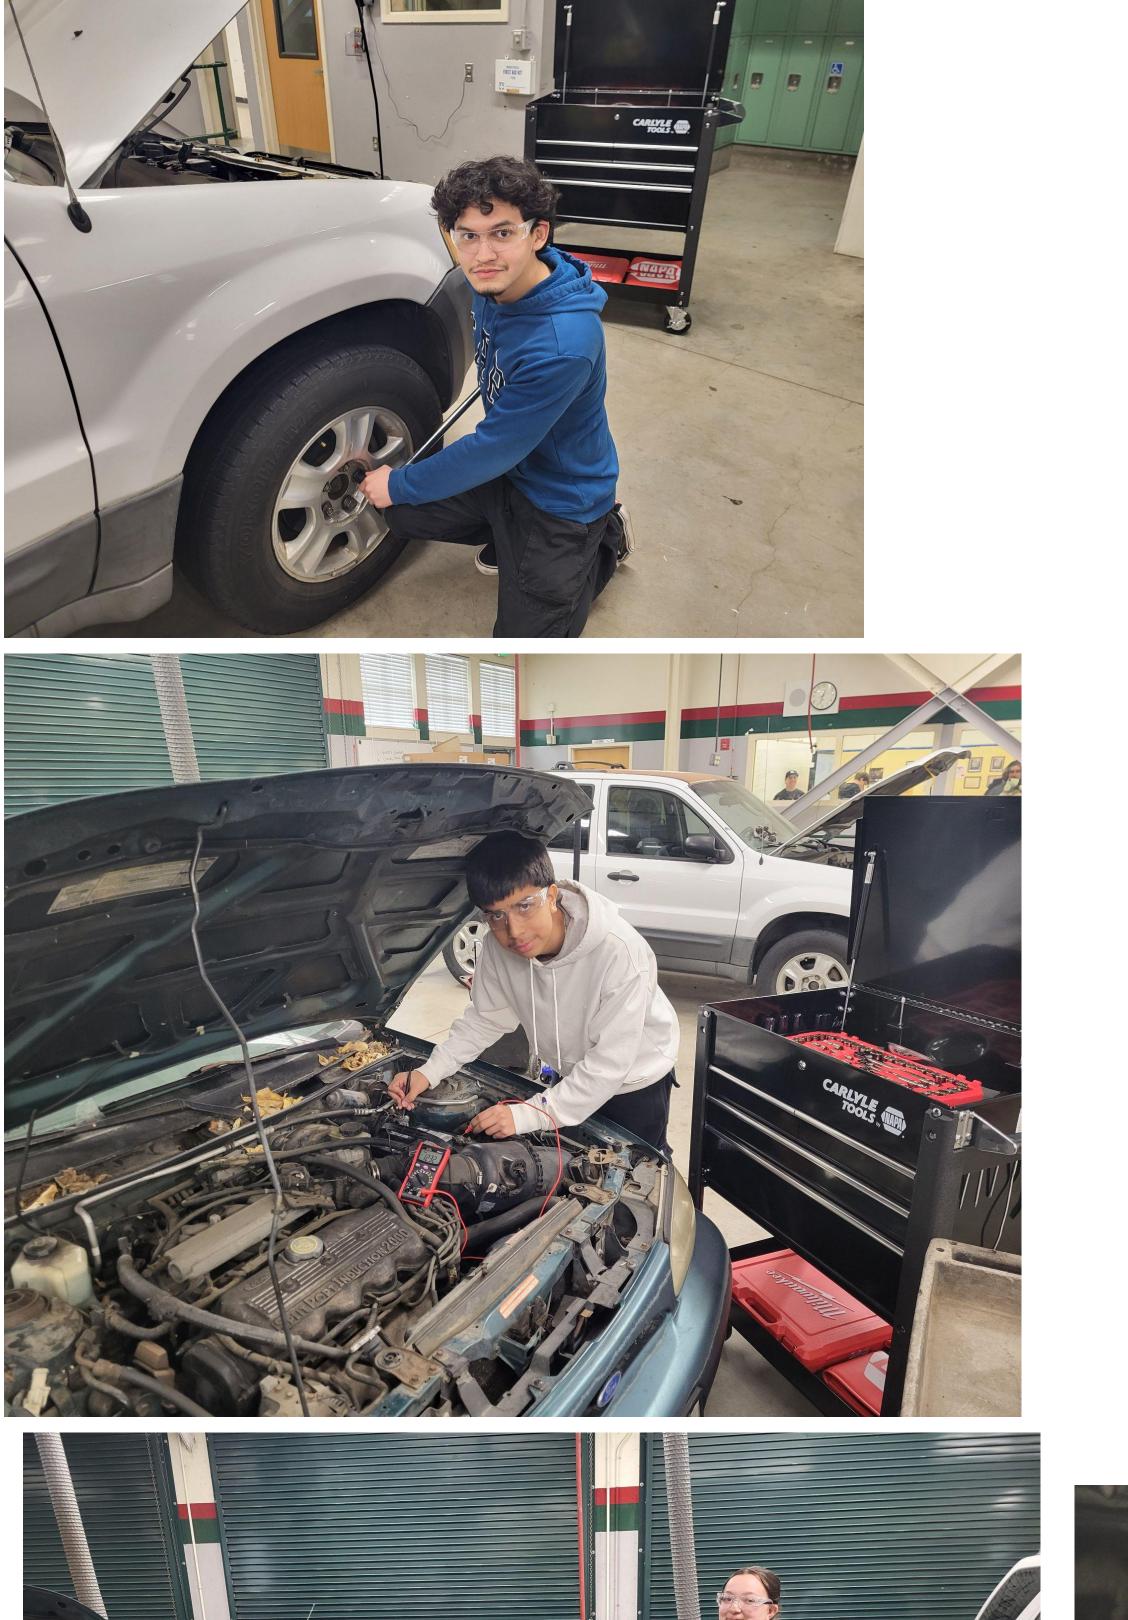

### **Transportation Technology Pathway**

# **Transportation Technology**

**Transportation Technology** Students in the Automotive program begin to learn bumper-to-bumper automotive maintenance and repair prevention. In addition to learning about vehicles and systems that operate them, students will also learn about the tools used to complete jobs and how to use them safely.