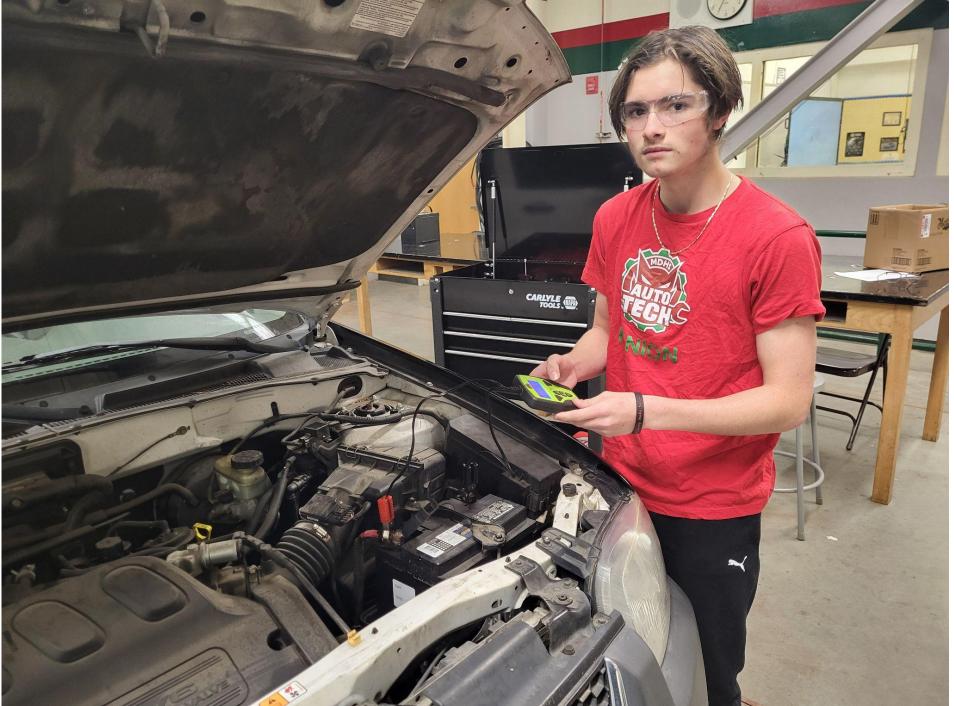

### **Transportation Technology Pathway**

# **Transportation Technology**

**Transportation Technology** Students in the Automotive program begin to learn bumper-to-bumper automotive maintenance and repair prevention. In addition to learning about vehicles and systems that operate them, students will also learn about the tools used to complete jobs and how to use them safely.