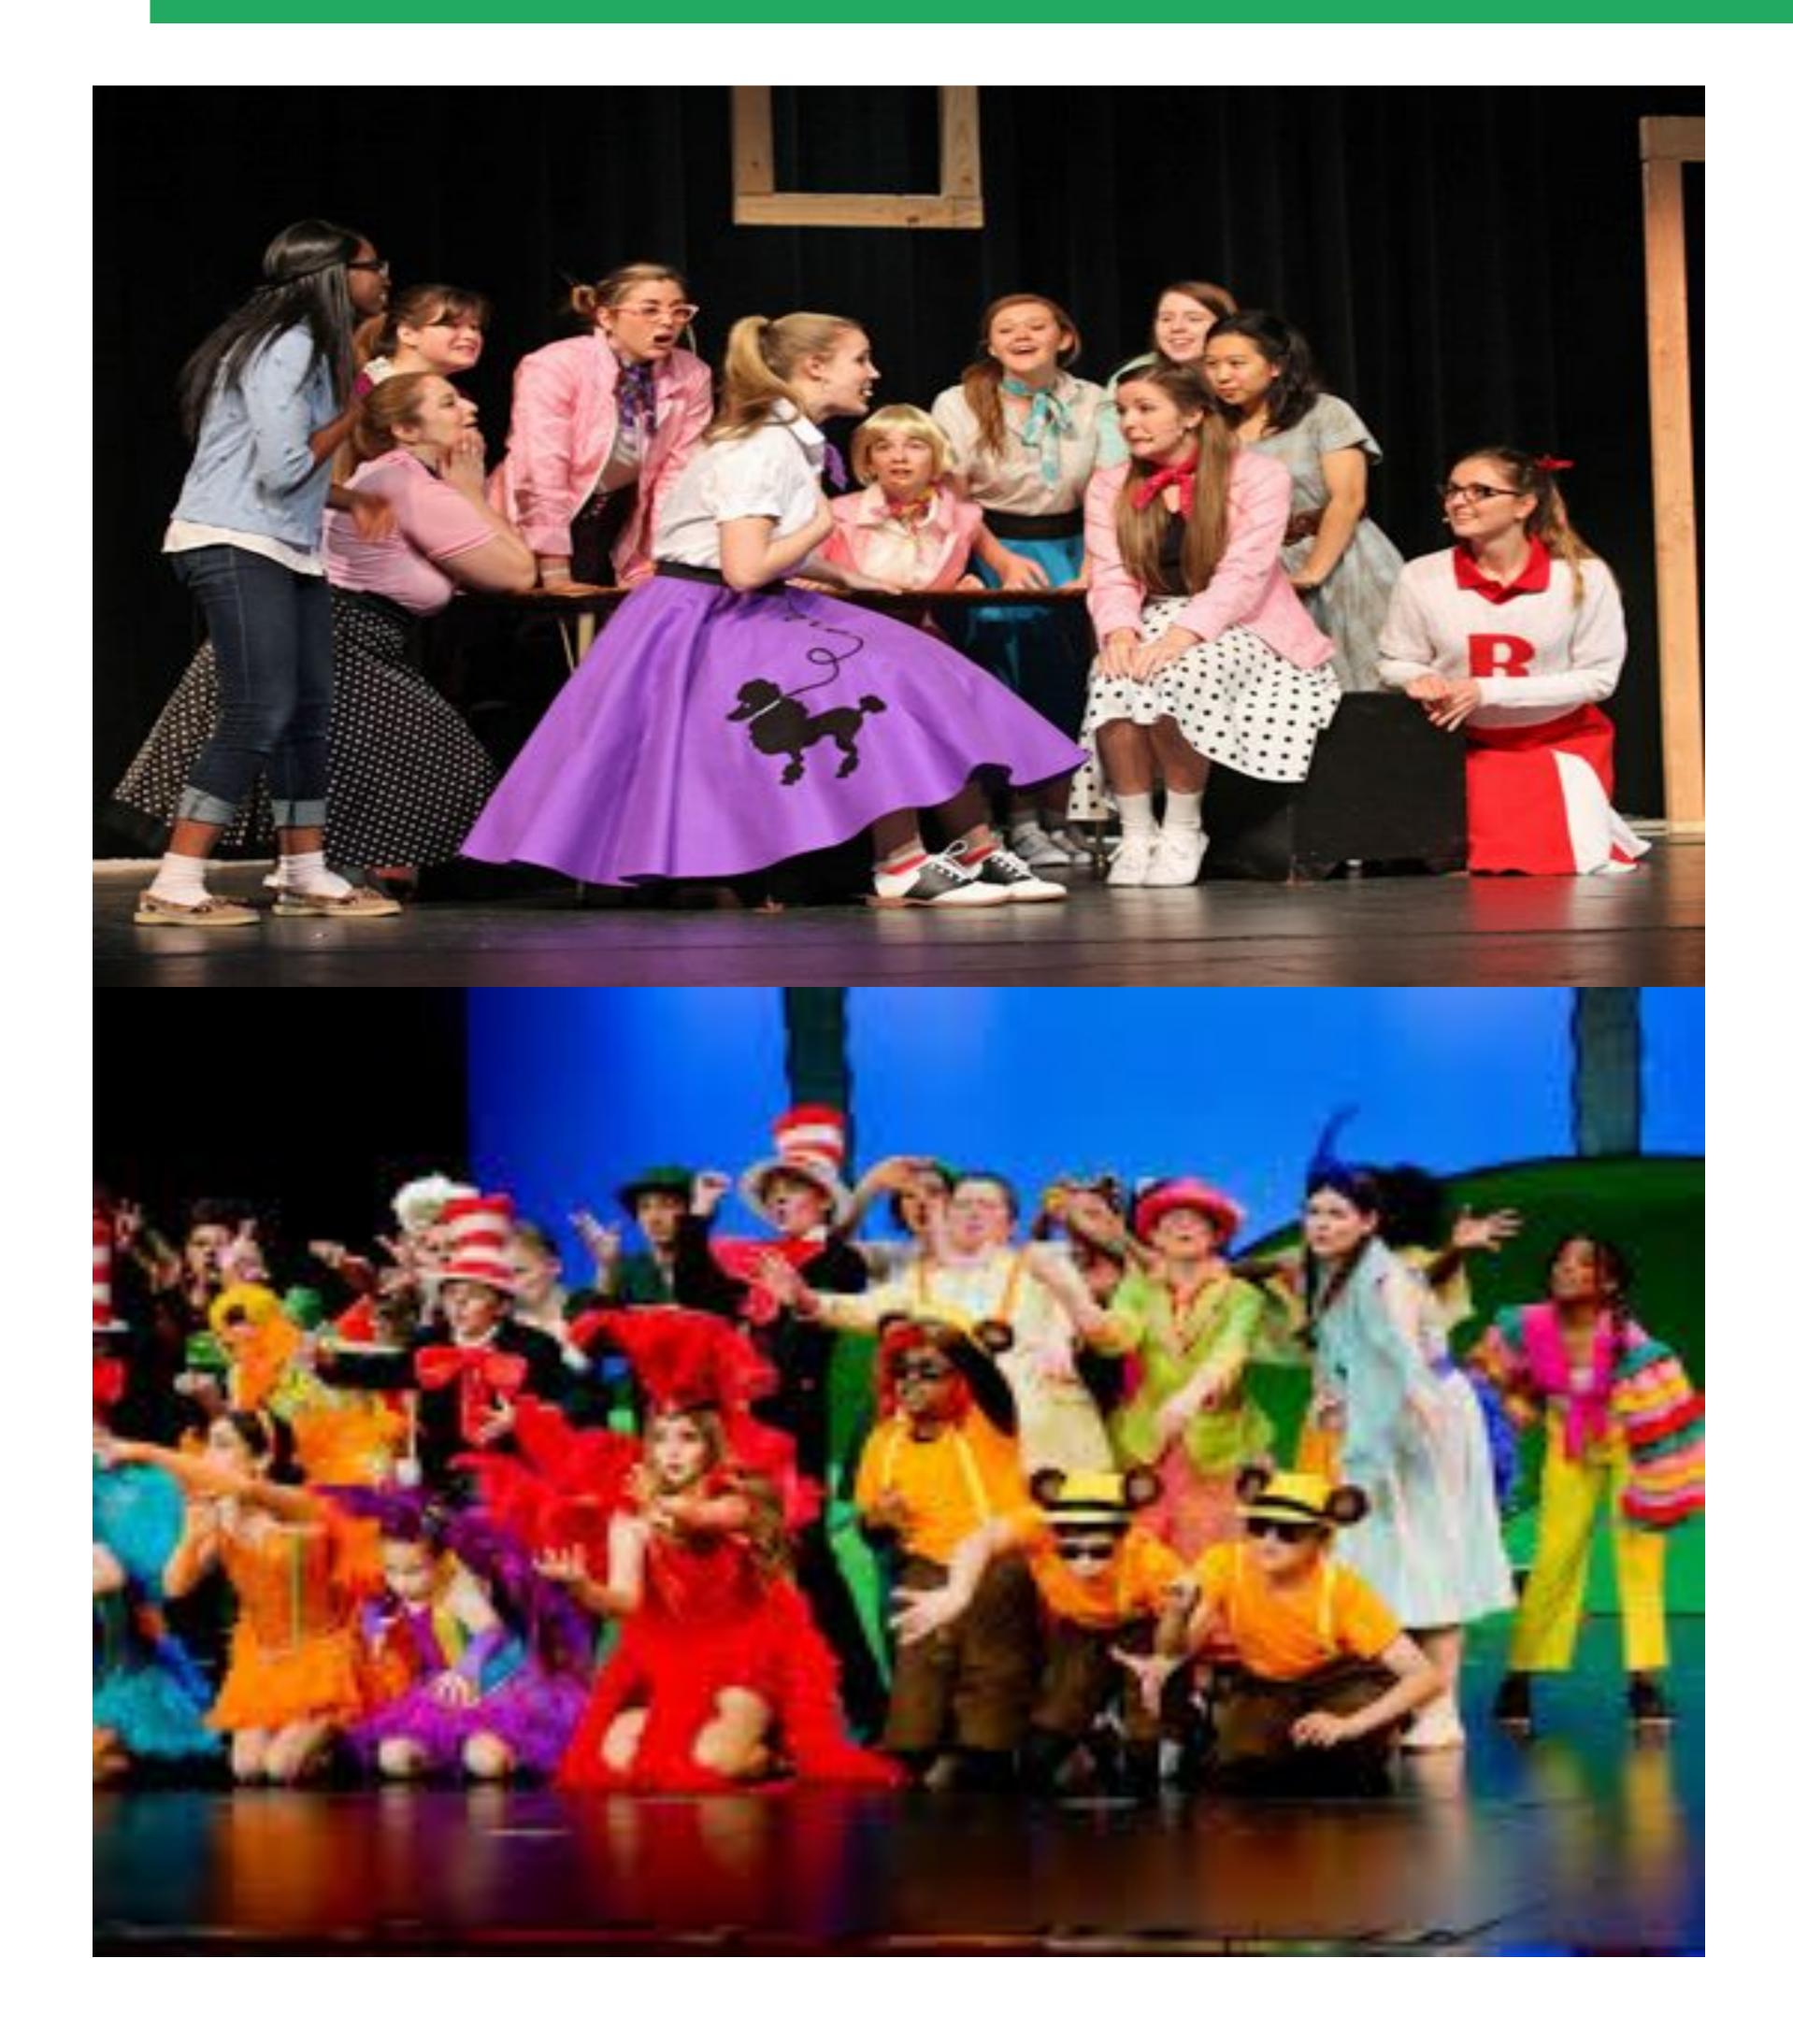

# Drama

Drama is a course in acting for the stage and film. Students will learn the human emotions, pantomime, improvisation, public speaking, confidence, and working as a team. Students will also learn how to put on a full show and all its elements: props, sound, lighting, costuming, and marketing.