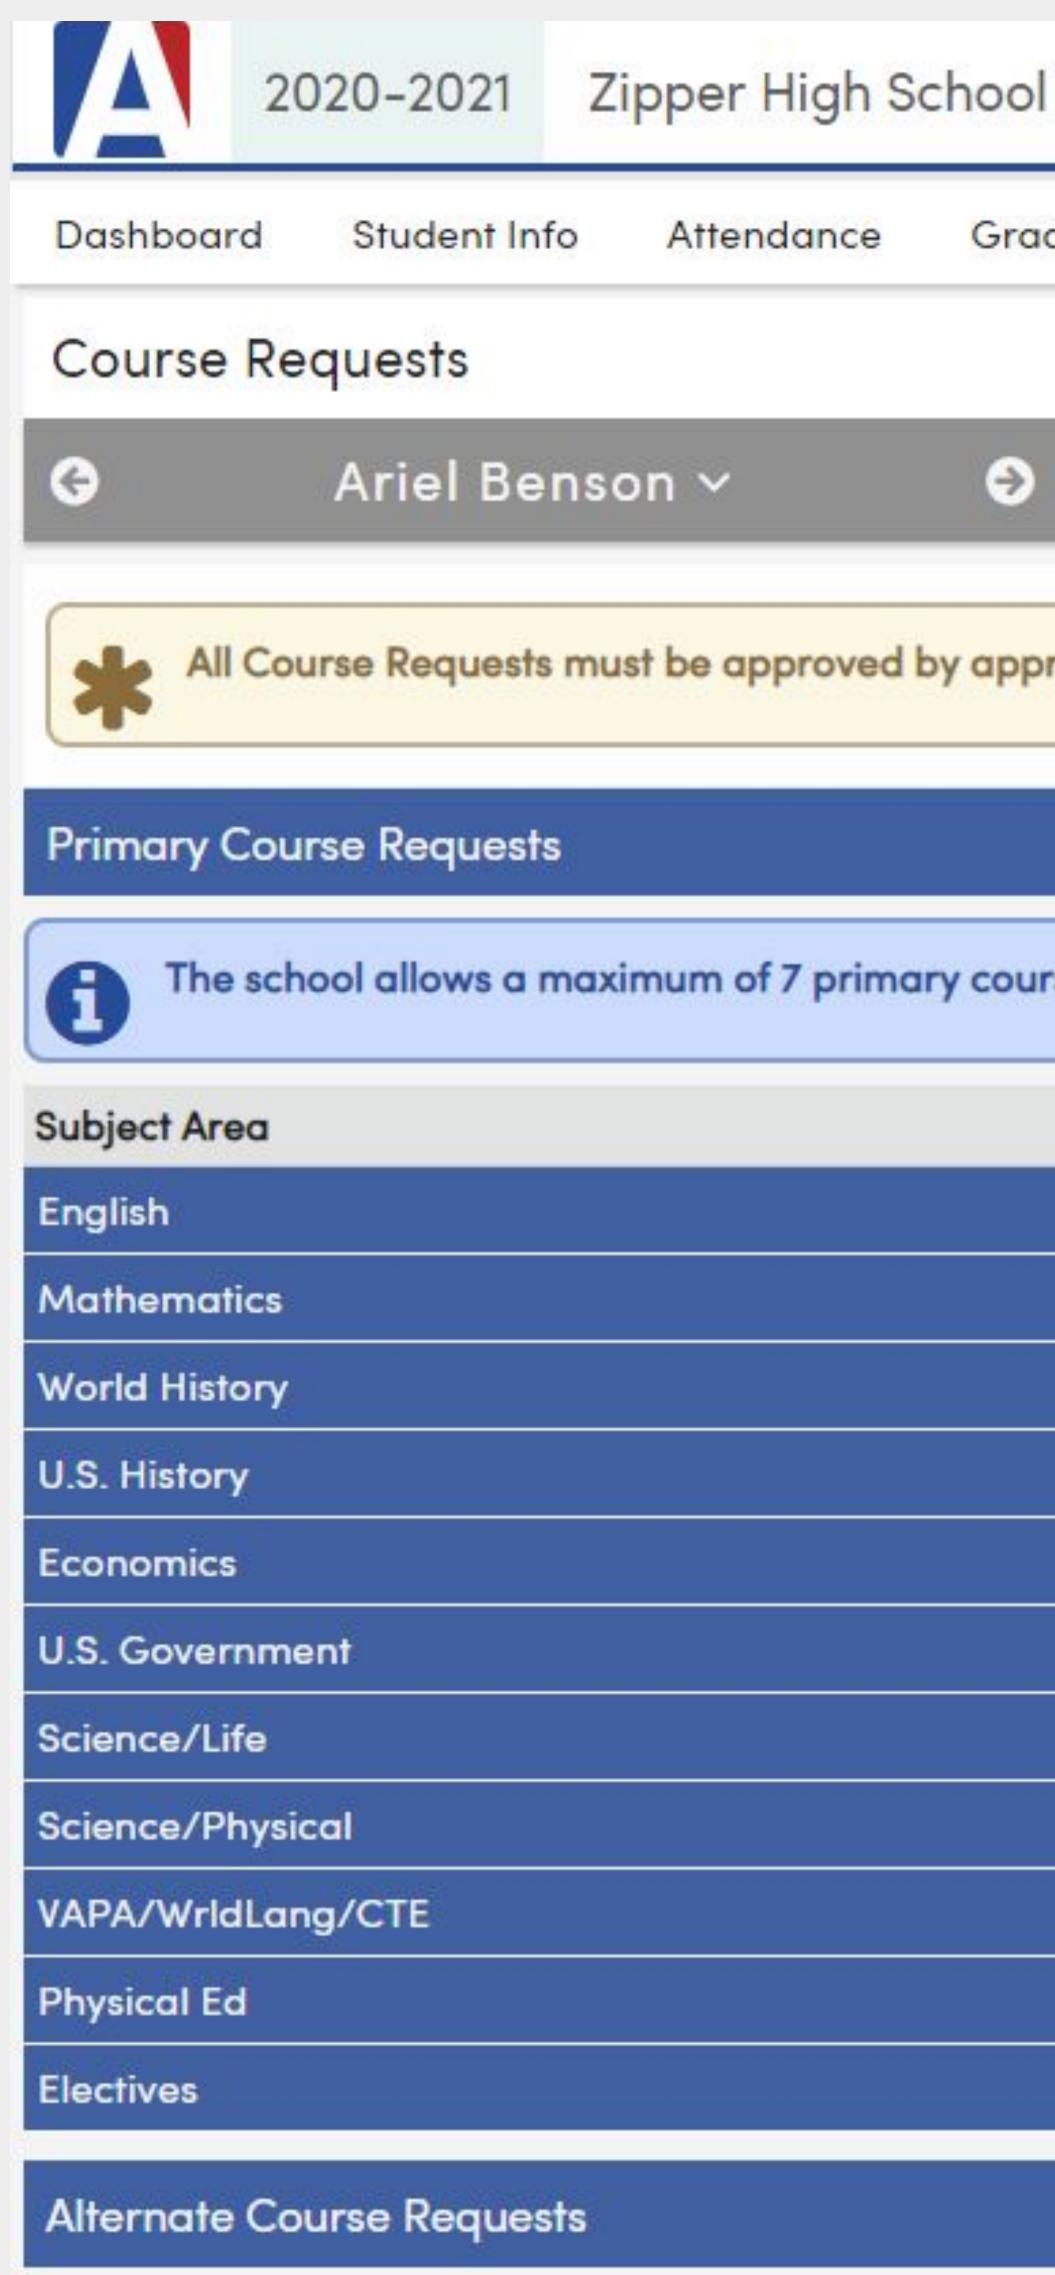

# Time to select elective classes in Aeries!

# Change your school in aeries first! Click on your name and select Mt. Diablo High School in the drop down menu.

| nt |                    |              |         |        |
|----|--------------------|--------------|---------|--------|
|    |                    |              |         |        |
|    |                    |              | General | Con    |
| )  | Course Requests    |              |         |        |
|    |                    |              | Fil     | ter Co |
|    |                    | Name or Nbr: |         | Sbj Ar |
|    |                    |              |         |        |
|    | Alternate Requests |              |         |        |
|    |                    |              |         |        |
|    |                    |              |         |        |
|    |                    |              |         |        |