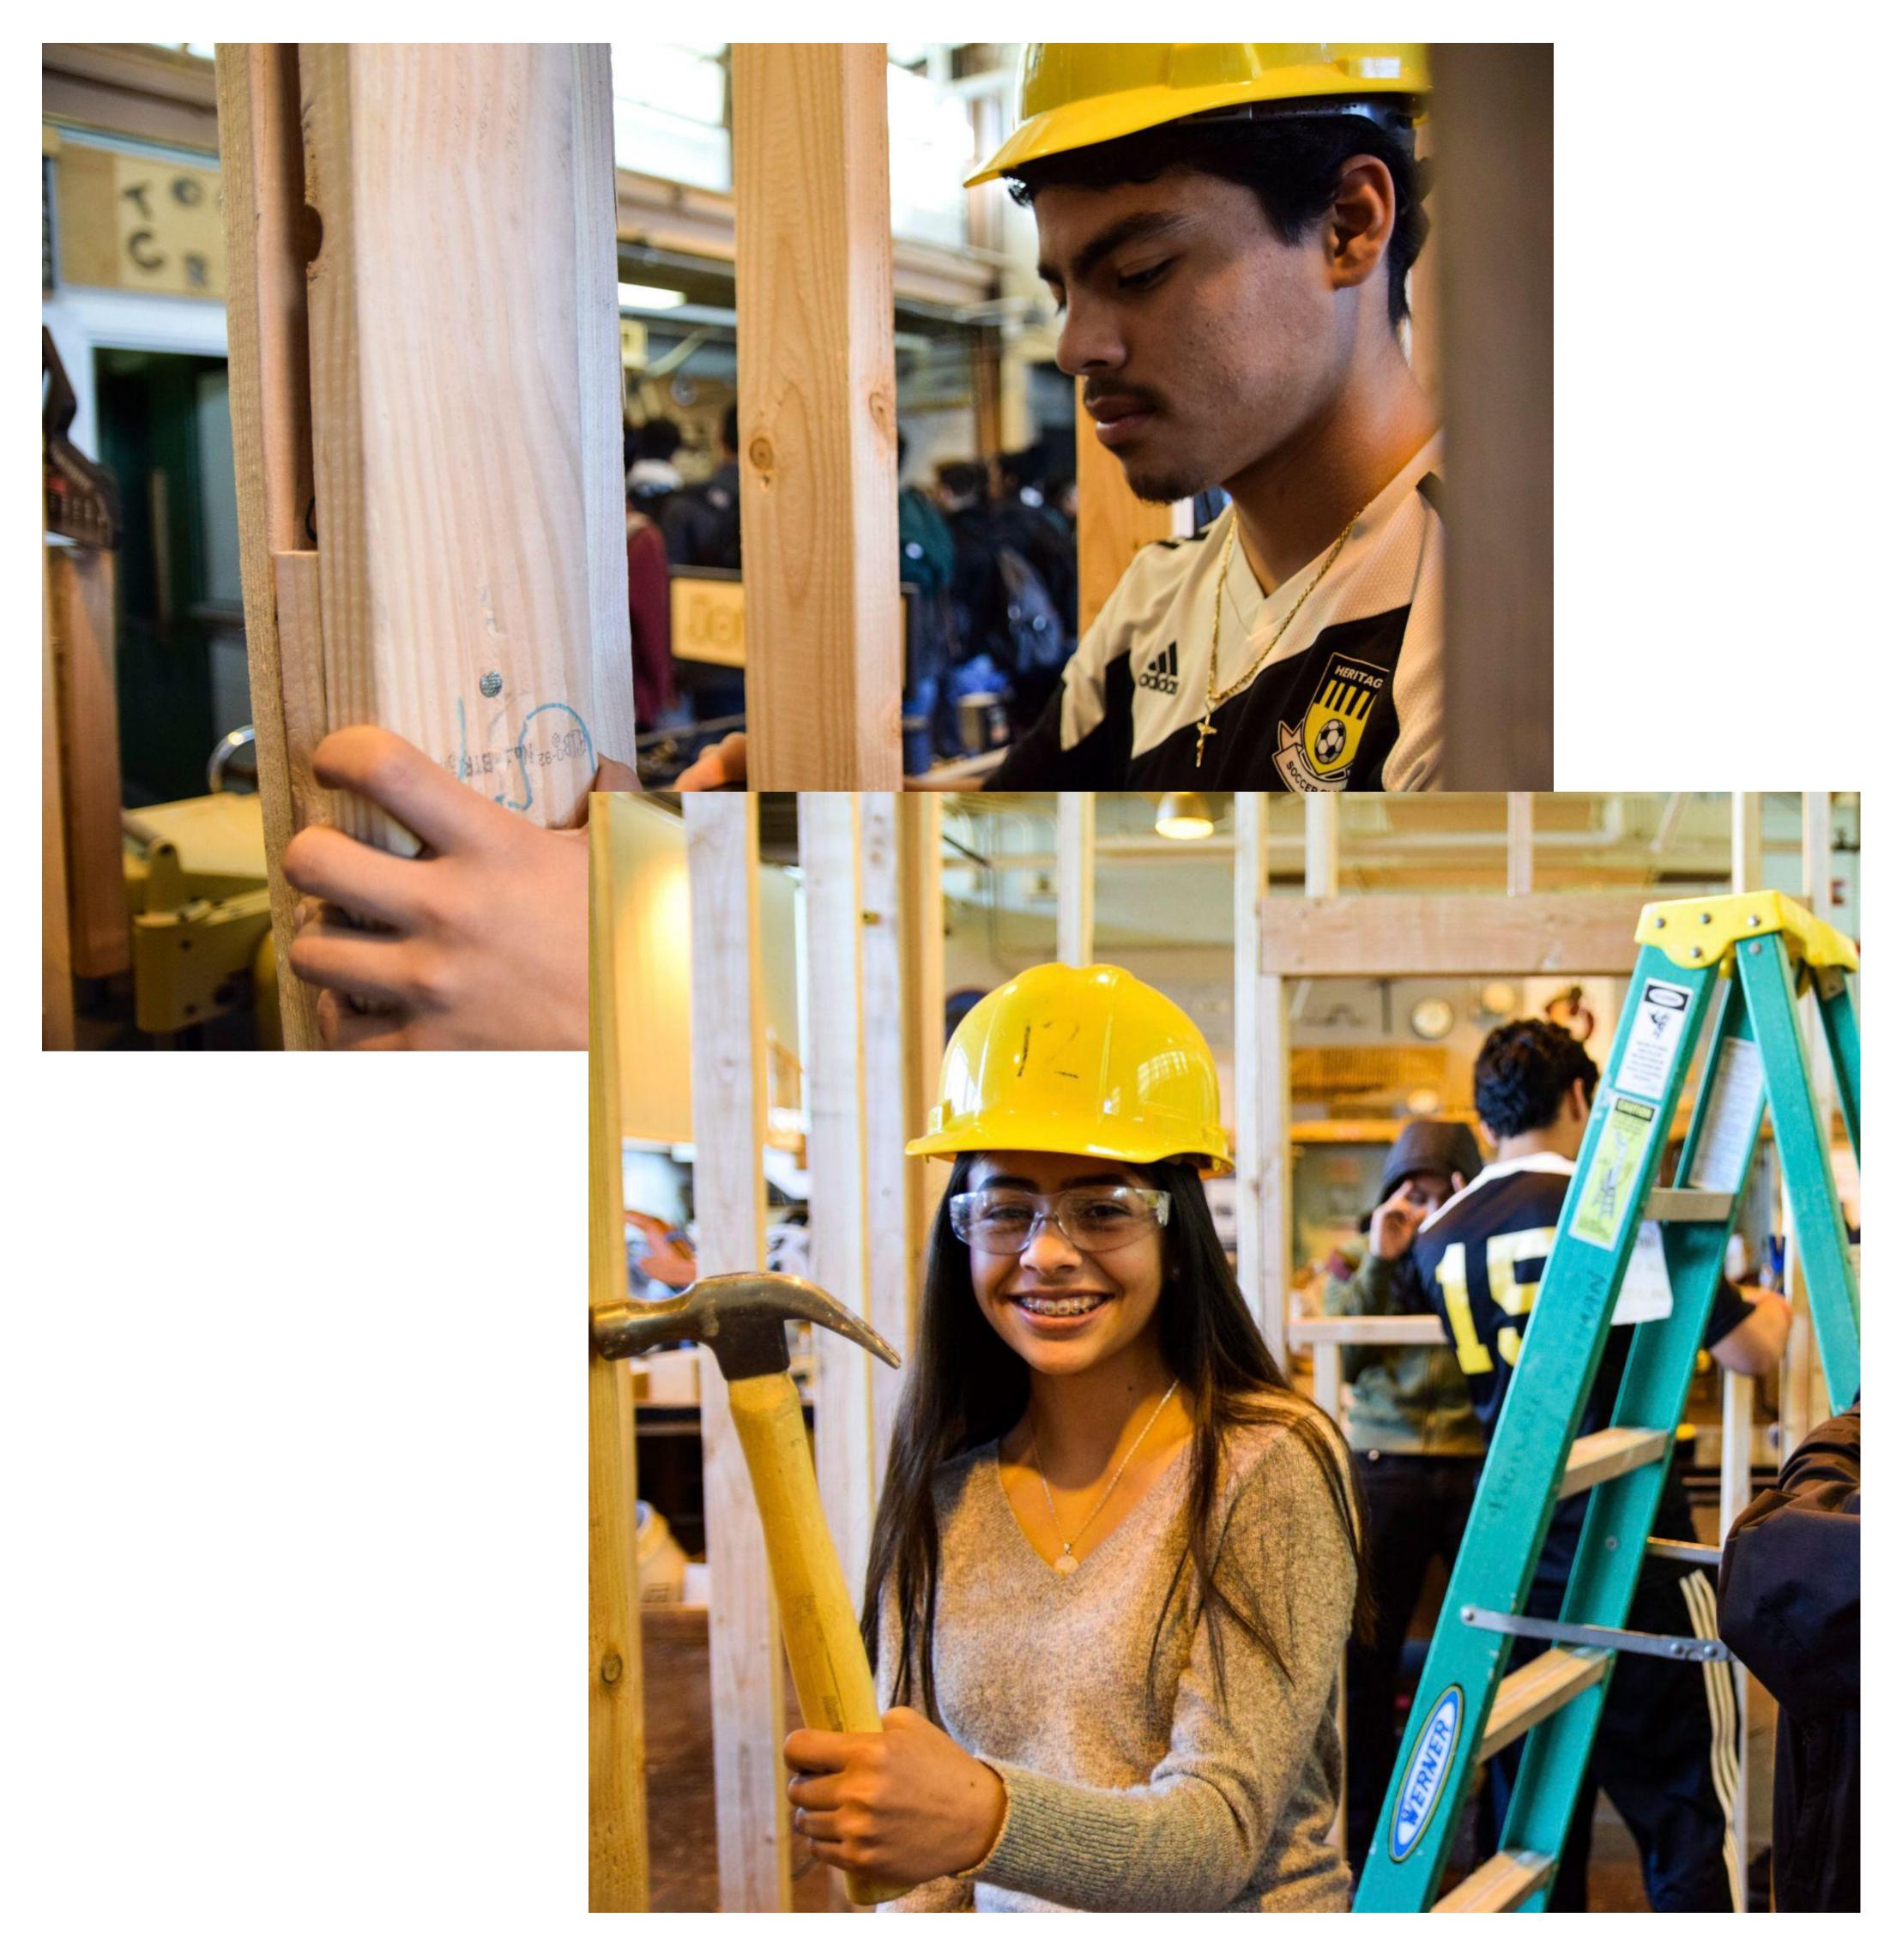

### **Construction Pathway**

# Woodworking Technology

**Woodworking Technology** introduces a student to the basic skills of cabinet making, furniture making and carpentry. The student will be able to demonstrate knowledge of hand and power tool operation and appreciate safe working practices, and to use materials with understanding and conservation and students will explore occupational and a vocational interest in wood designs.