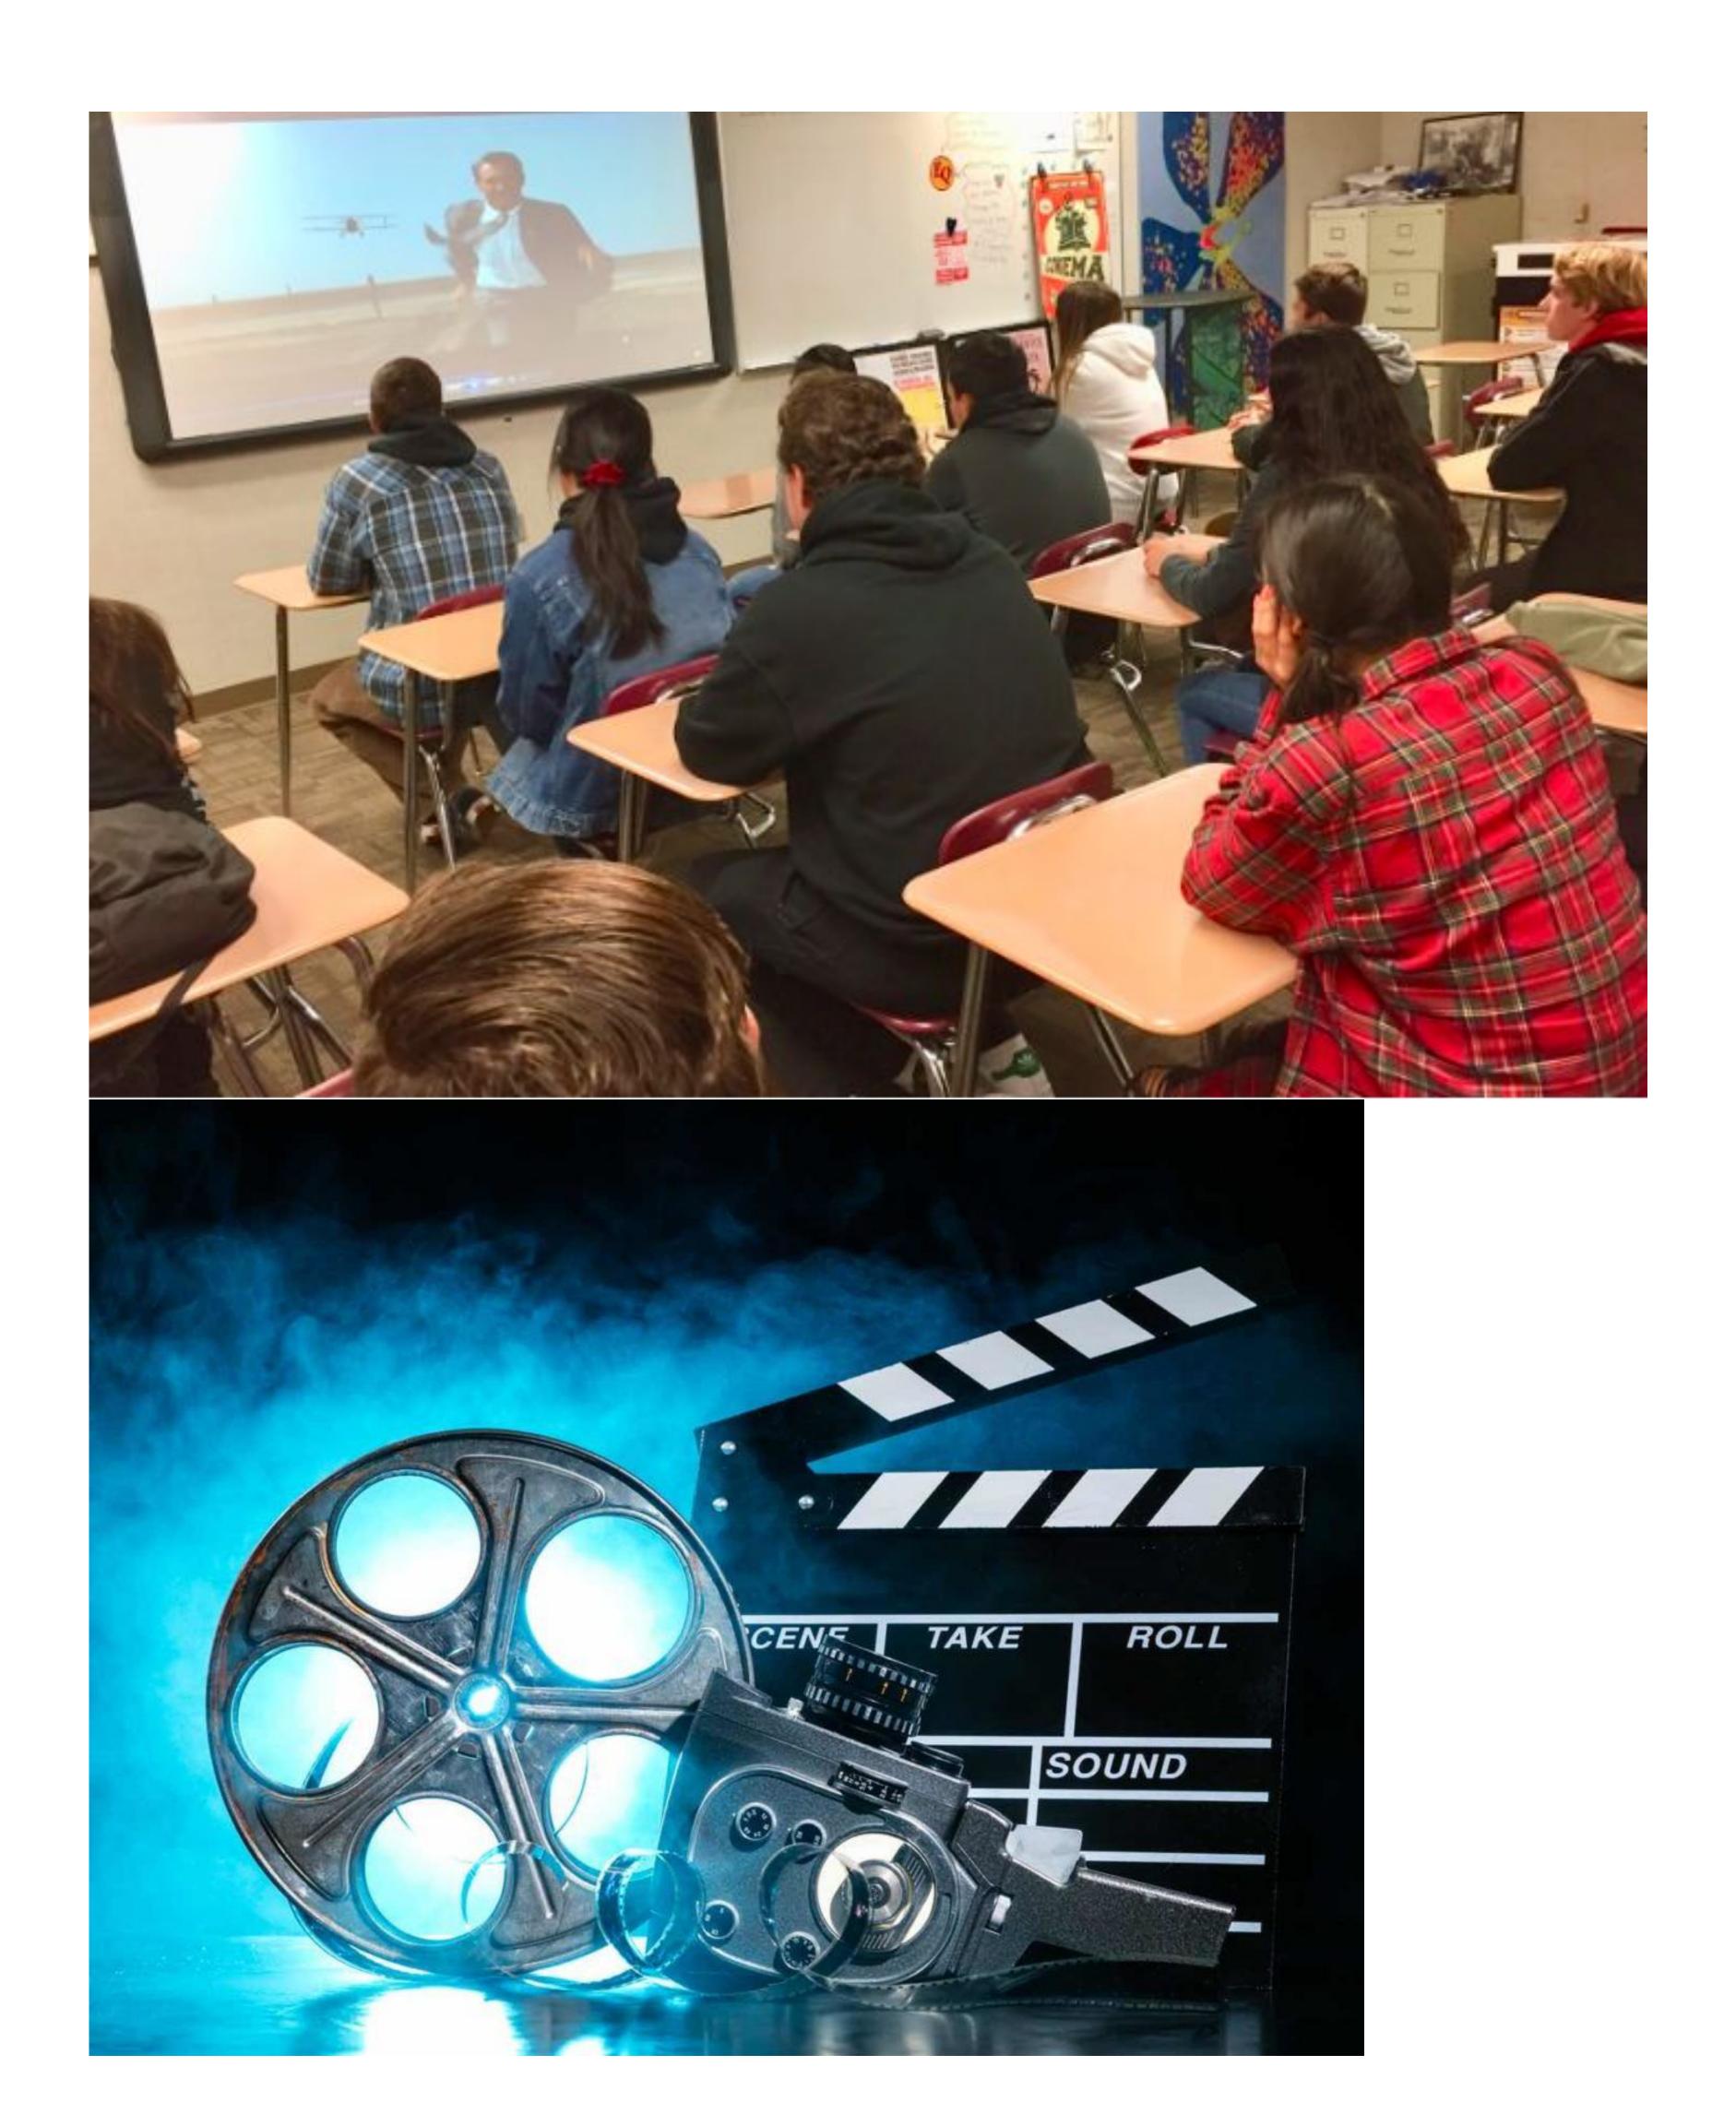

# **Intro to Film Studies**

film.

# Film Studies is a course in appreciating and studying the art of films. Students will learn how to analyze movies, learn about how movies are made, and learn about the history of

necessary Symphonic Band (with experience) Drum Line