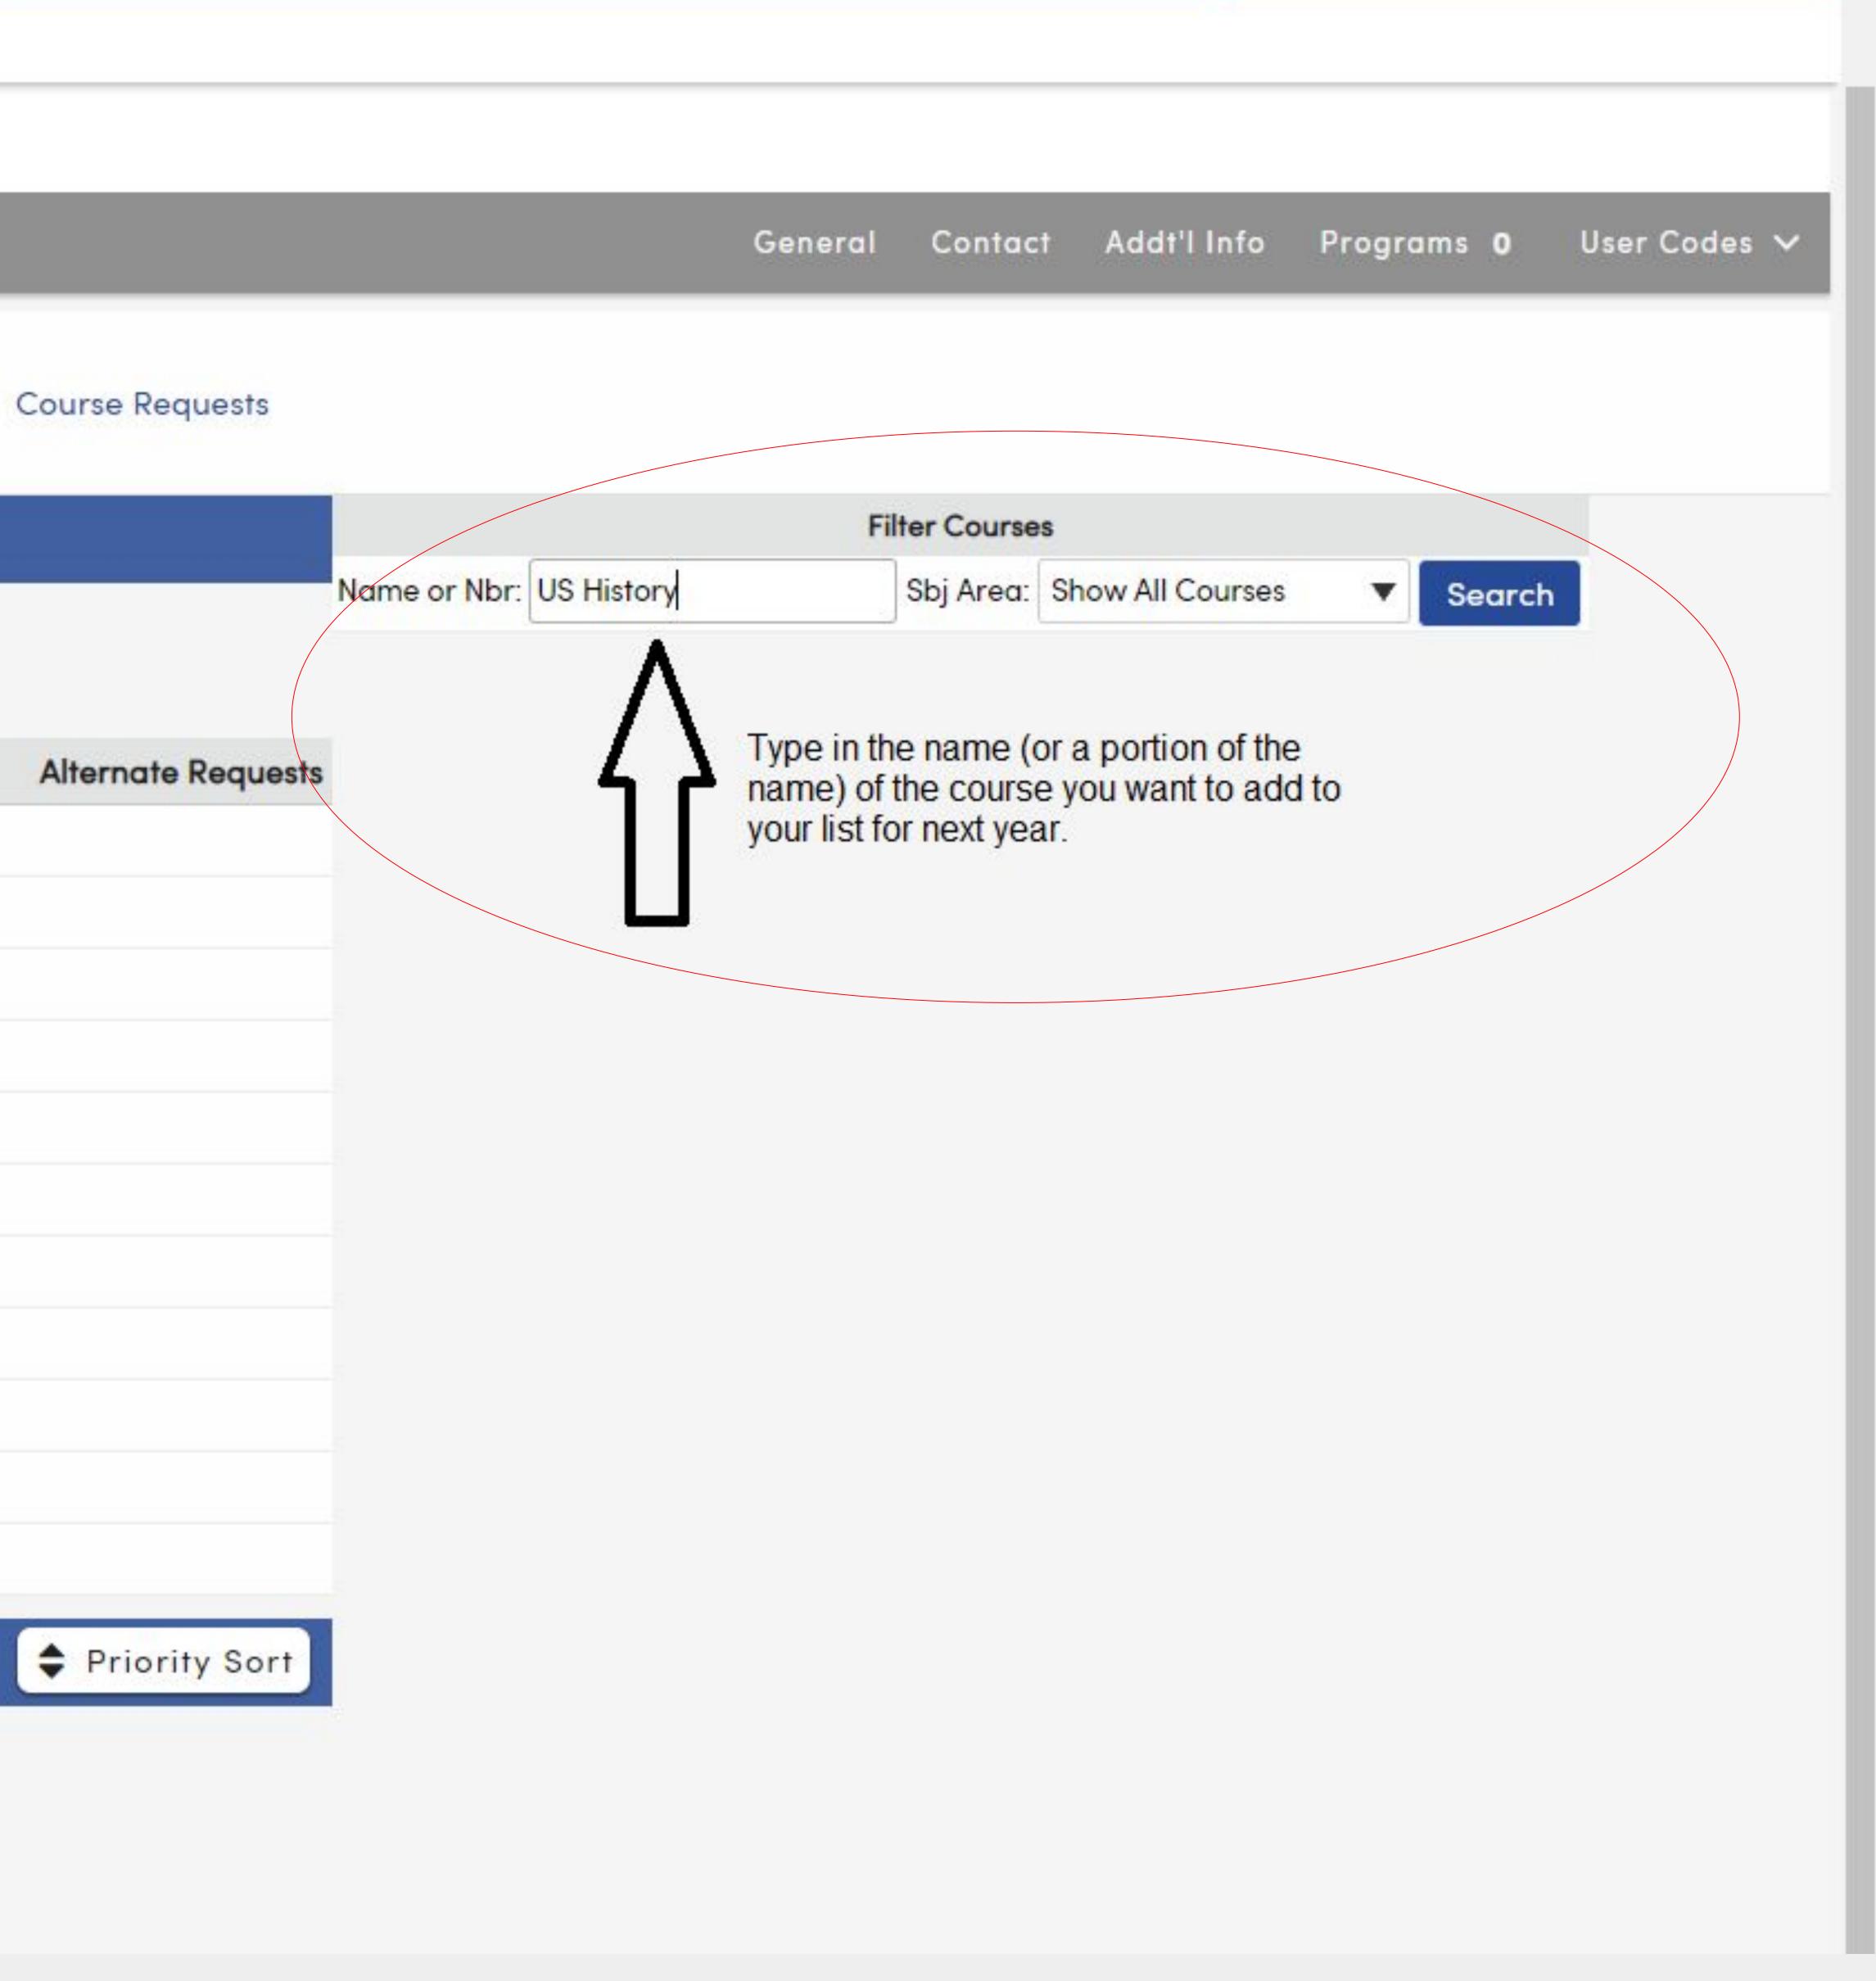

| Medical   | Test Scores | Change Student   |                                    |                                               |                                                           |                                                                                                                                                        |                                                                                                                                                    |
|-----------|-------------|------------------|------------------------------------|-----------------------------------------------|-----------------------------------------------------------|--------------------------------------------------------------------------------------------------------------------------------------------------------|----------------------------------------------------------------------------------------------------------------------------------------------------|
|           |             |                  |                                    |                                               |                                                           |                                                                                                                                                        |                                                                                                                                                    |
|           |             |                  |                                    |                                               |                                                           | General                                                                                                                                                | Conto                                                                                                                                              |
| ersonnel. | G Schedulin | ng for grade: 11 | Course Rec                         | quests                                        |                                                           |                                                                                                                                                        |                                                                                                                                                    |
|           |             |                  |                                    |                                               |                                                           | Filte                                                                                                                                                  | r Courses                                                                                                                                          |
|           |             |                  |                                    | Name or Nbr:                                  | US History                                                | Sbj Area:                                                                                                                                              | Show Al                                                                                                                                            |
|           |             |                  |                                    |                                               |                                                           | Click A Course To                                                                                                                                      | Request                                                                                                                                            |
|           |             | Alterno          | ate Requests                       | O AP US                                       | History (003531)                                          |                                                                                                                                                        |                                                                                                                                                    |
|           |             |                  |                                    | Pre                                           | ess "Search" and t                                        | he course optio                                                                                                                                        | ns with t                                                                                                                                          |
|           | Aedical     |                  | ersonnel. Scheduling for grade: 11 | ersonnel. Scheduling for grade: 11 Course Rec | ersonnel. Course Requests Name or Nbr: Alternate Requests | ersonnel. Course Requests          Scheduling for grade: 11       Course Requests         Name or Nbr:       US History         AP US History (003531) | ersonnel. Scheduling for grade: 11<br>Course Requests<br>Filte<br>Name or Nbr: US History Sbj Area:<br>Click A Course To<br>AP US History (003531) |

|            |                              |                 |        |        |          | A    |
|------------|------------------------------|-----------------|--------|--------|----------|------|
|            |                              |                 |        |        |          |      |
|            |                              |                 |        |        |          |      |
|            |                              | Addt'l Info     |        |        |          | es Y |
|            |                              |                 |        |        |          |      |
|            |                              |                 |        |        |          |      |
| Filter     | Courses                      |                 |        |        |          |      |
| Sbj Area:  | Show All Cou                 | rses 🔻          | Search | Remove | e Filter |      |
| Course To  | Request or G                 | for Info        |        |        |          |      |
|            | 0                            | JS History (003 | 530)   |        |          |      |
| our choice | e. Click on<br>on is correct |                 |        |        |          |      |
|            |                              |                 |        |        |          |      |