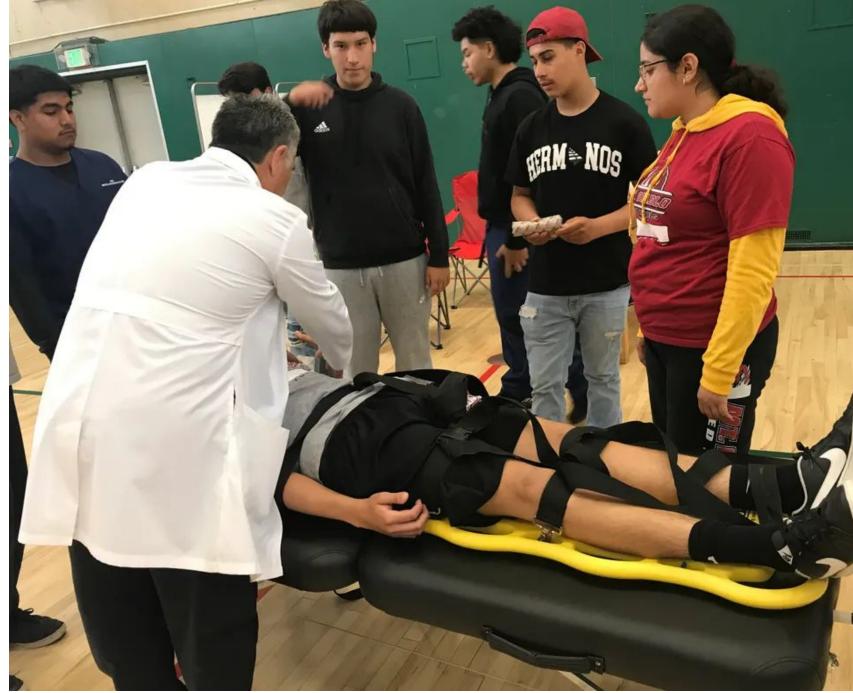

# Medical Terminology & Emergency Medicine

# **Medical Terminology** is a critical course in Healthcare. Students will learn the language of Human Anatomy, Physiology, Diseases, Diagnosis and reatment.