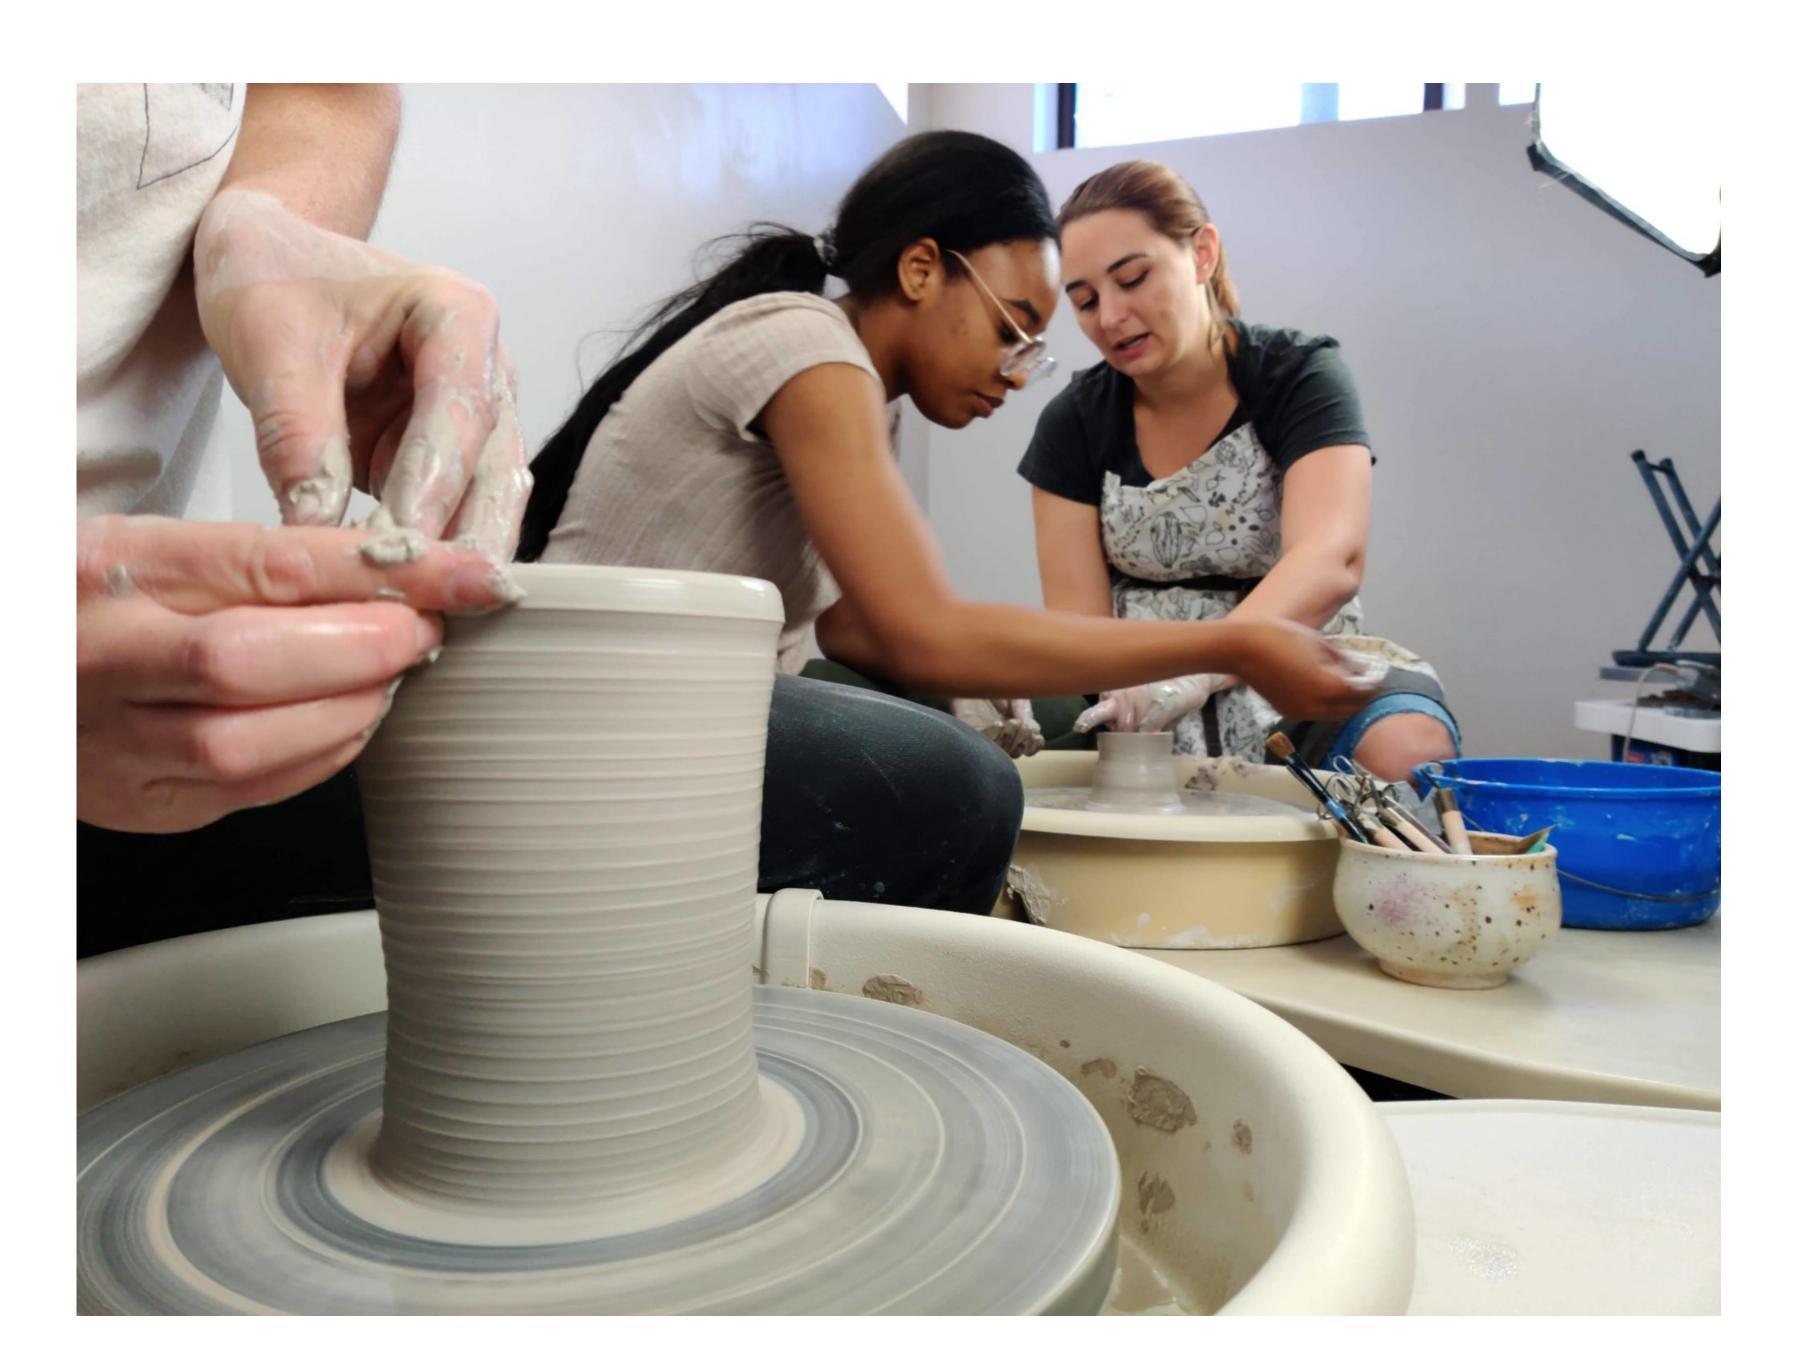

# Ceramics

**Ceramics** is a course covering the fundamentals of learn how to construct forms using hand-building techniques and create colourful and decorative surface patterns. Students will learn different techniques on the pottery wheel, hand built forms, and glaze ceramic pieces.