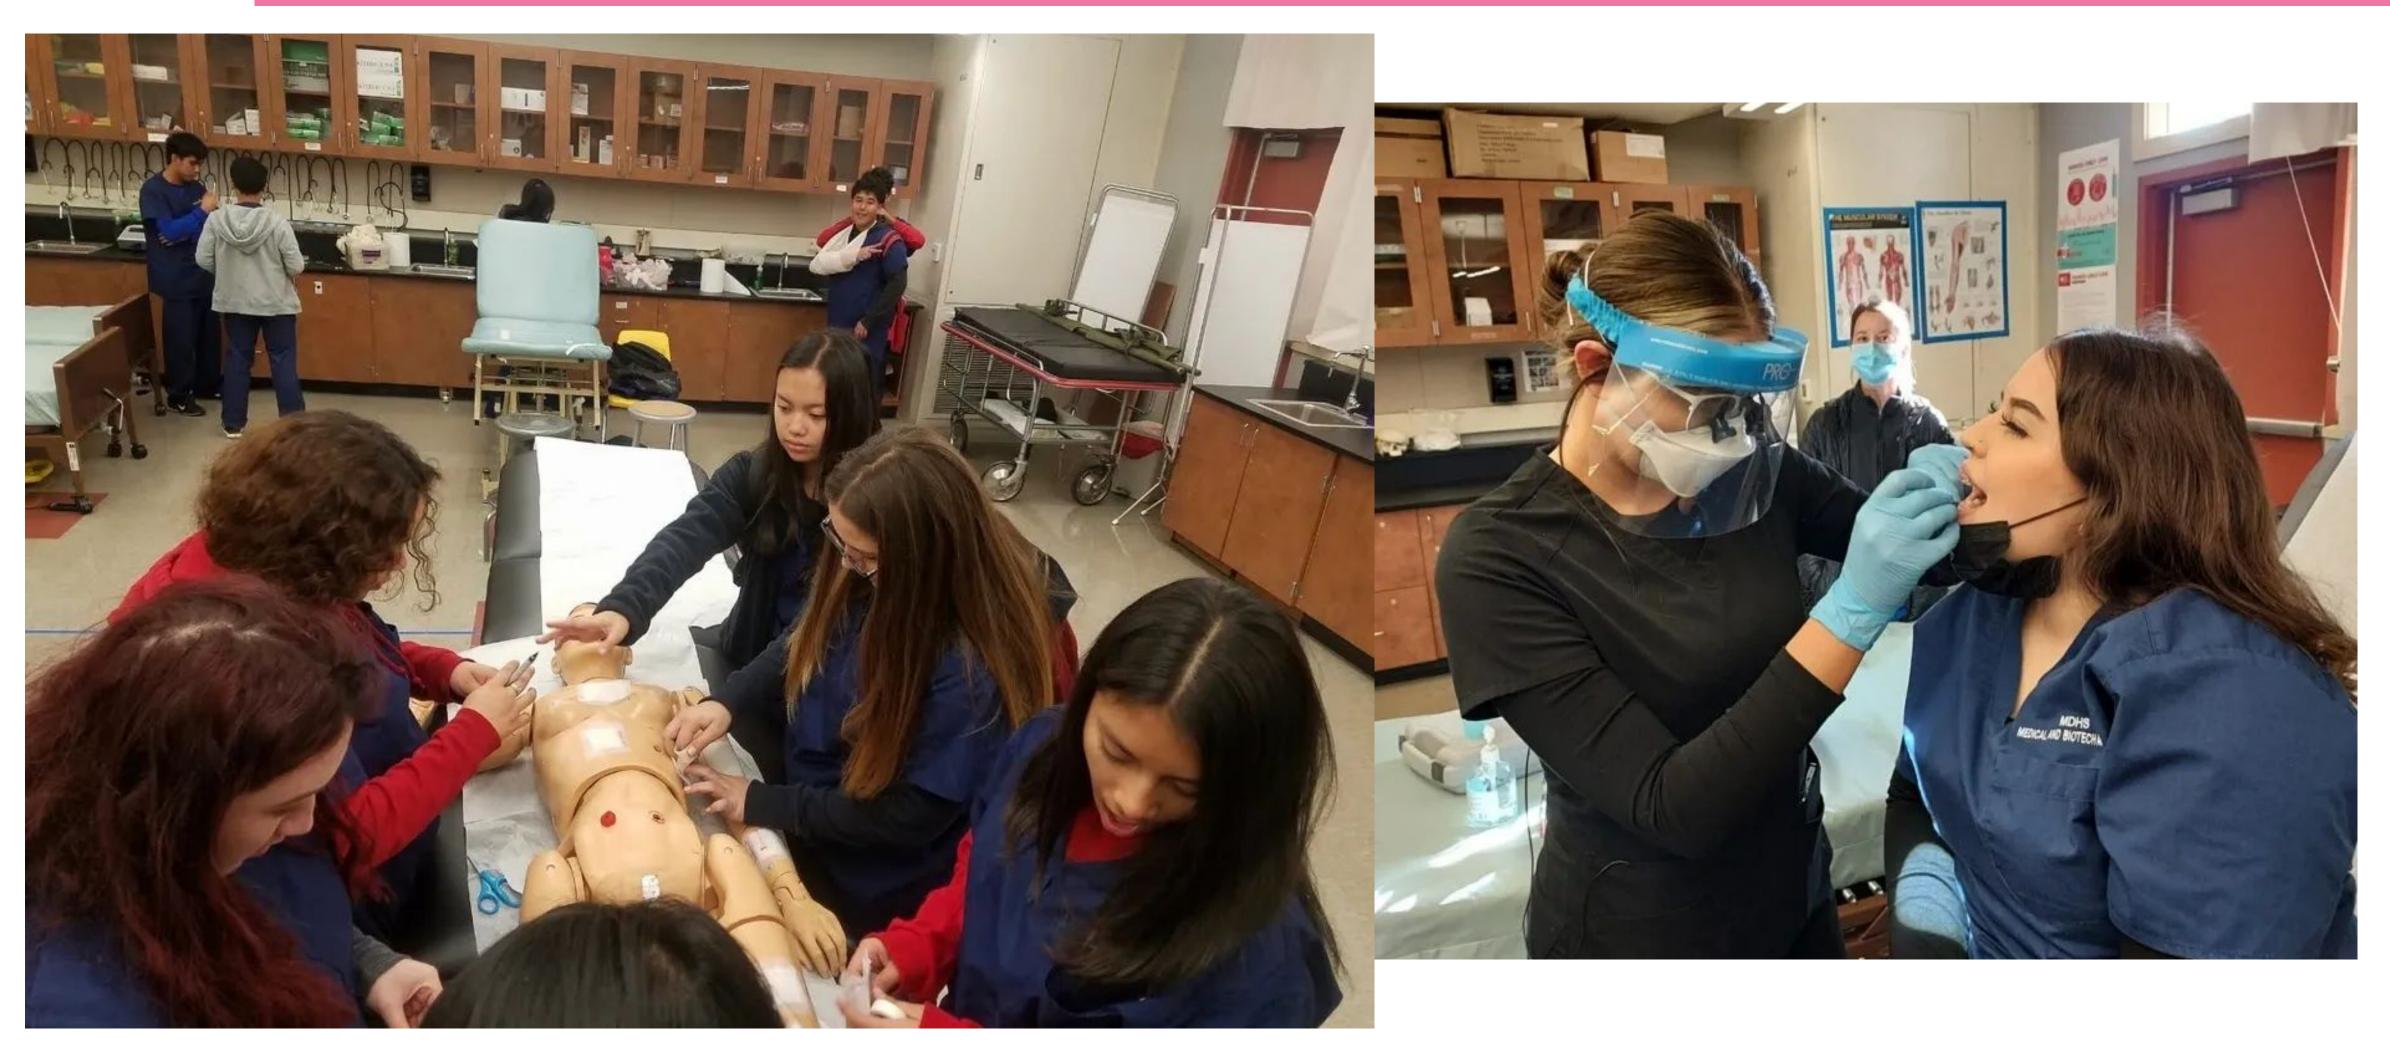

### Patient Care Pathway Course 1

# Medical Terminology & Emergency Medicine

# **Medical Terminology** is a critical course in Healthcare. Students will learn the language of Human Anatomy, Physiology, Diseases, Diagnosis and reatment.