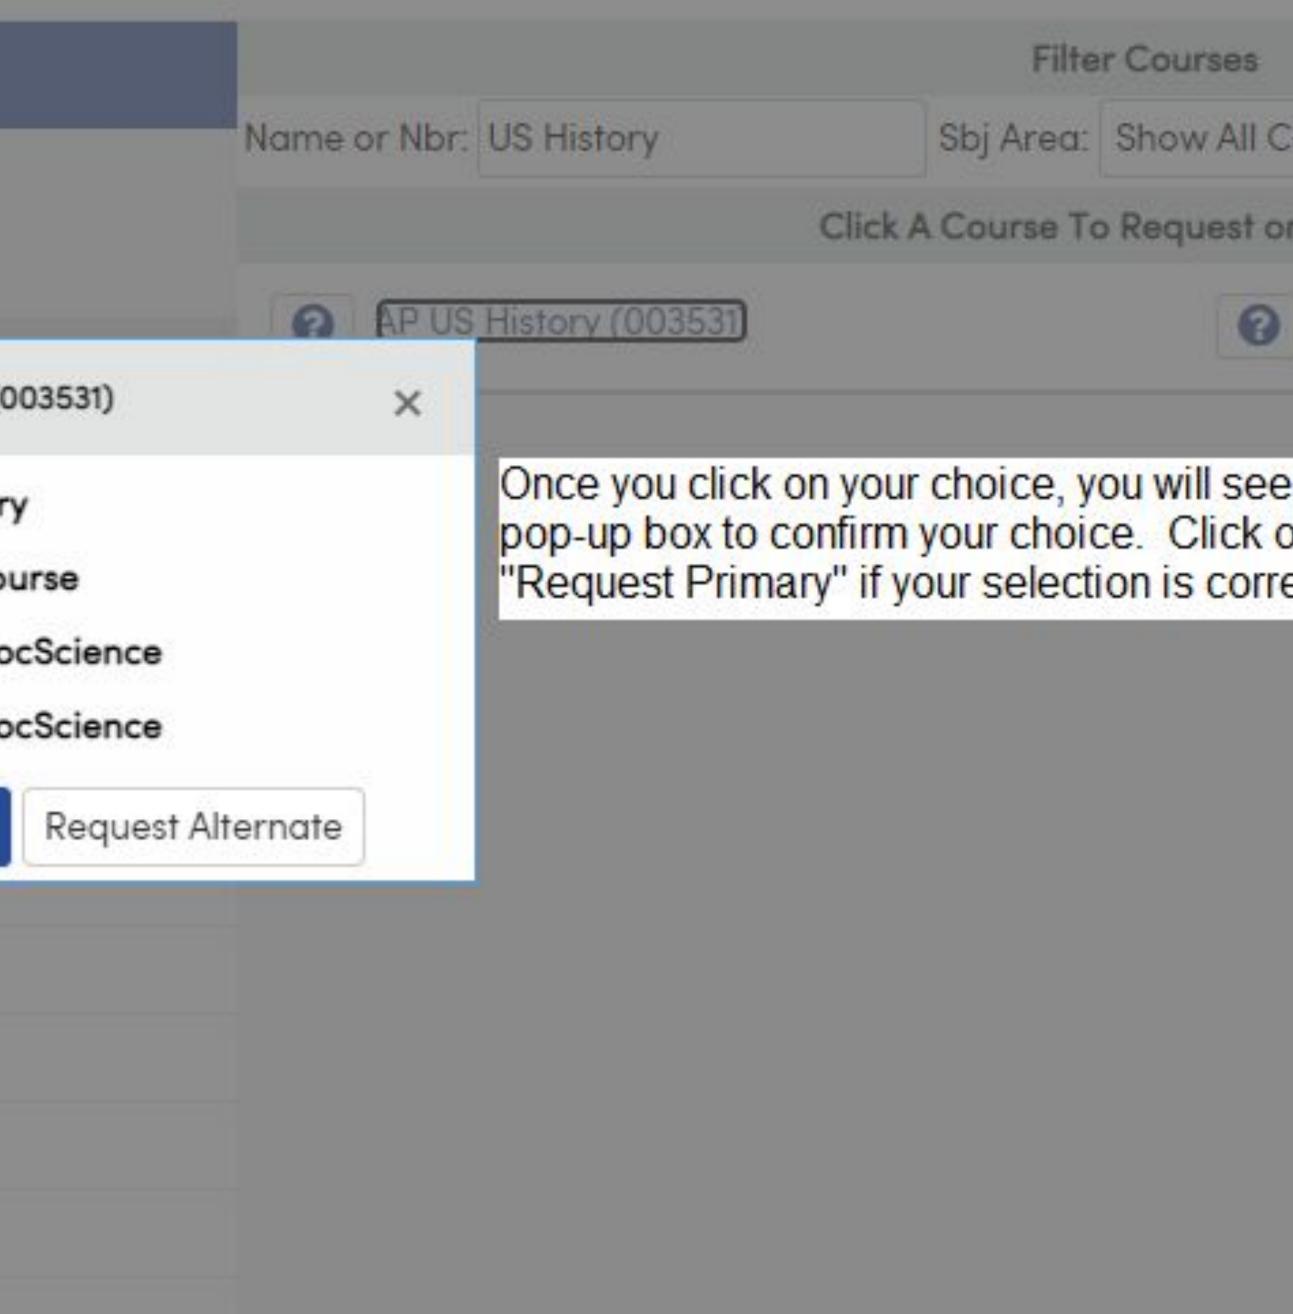

| ades Classes       | Medical    | Test Scores | Change Student          |
|--------------------|------------|-------------|-------------------------|
|                    |            |             |                         |
|                    |            |             |                         |
| propriate school p | personnel. | B Schedulin | ng for grade: 11        |
|                    |            |             |                         |
| Irse requests      |            |             |                         |
|                    |            |             | AP US History (0        |
|                    |            | Subjec      | t Area #1: U.S. History |
|                    |            |             | Type: Honors cou        |
|                    |            |             | UC Area: History/Soc    |
|                    |            | (           | CSU Area: History/So    |
|                    |            |             | Request Primary         |
|                    |            |             | Λ                       |
|                    |            |             | <u> </u>                |
|                    |            |             |                         |

|            |                              |                 |        |        |          | A    |
|------------|------------------------------|-----------------|--------|--------|----------|------|
|            |                              |                 |        |        |          |      |
|            |                              |                 |        |        |          |      |
|            |                              | Addt'l Info     |        |        |          | es Y |
|            |                              |                 |        |        |          |      |
|            |                              |                 |        |        |          |      |
| Filter     | Courses                      |                 |        |        |          |      |
| Sbj Area:  | Show All Cou                 | rses 🔻          | Search | Remove | e Filter |      |
| Course To  | Request or G                 | for Info        |        |        |          |      |
|            | 0                            | JS History (003 | 530)   |        |          |      |
| our choice | e. Click on<br>on is correct |                 |        |        |          |      |
|            |                              |                 |        |        |          |      |