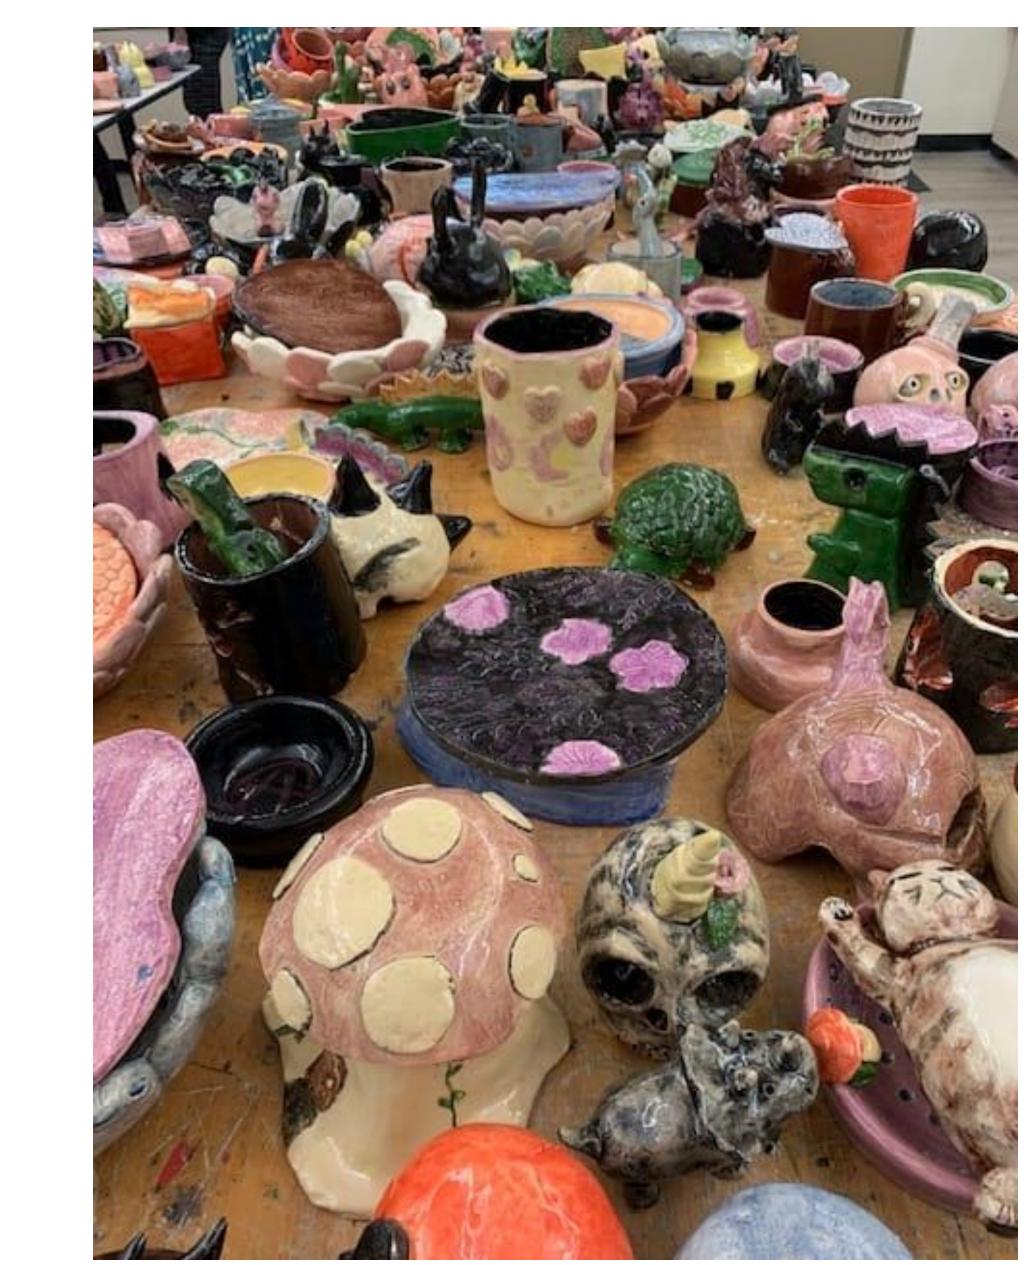

# Art 1 is a course covering the fundamentals of art. Students will learn different techniques in drawing, painting, and sculpture.

# Ceramics

**Ceramics** is a course covering the fundamentals of learn how to construct forms using hand-building techniques and create colourful and decorative surface patterns. Students will learn different techniques on the pottery wheel, hand built forms, and glaze ceramic pieces.