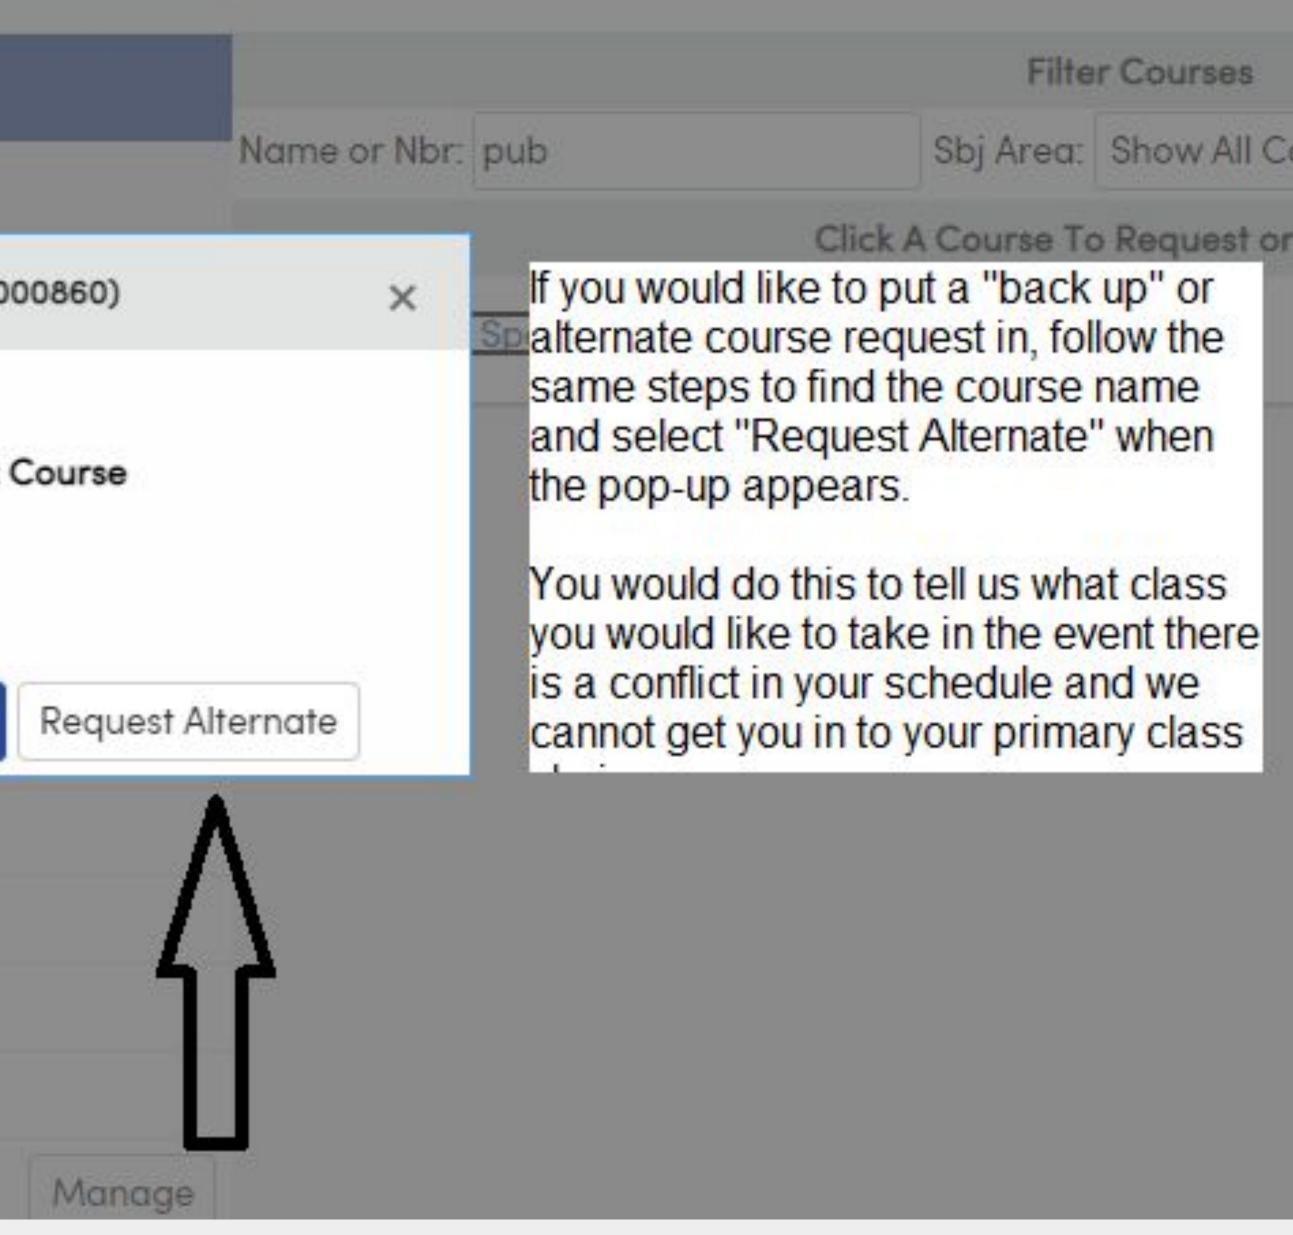

# Change your school in aeries first! Click on your name and select Mt. Diablo High School in the drop down menu.

| nt |                    |              |         |        |
|----|--------------------|--------------|---------|--------|
|    |                    |              |         |        |
|    |                    |              | General | Con    |
| )  | Course Requests    |              |         |        |
|    |                    |              | Fil     | ter Co |
|    |                    | Name or Nbr: |         | Sbj Ar |
|    |                    |              |         |        |
|    | Alternate Requests |              |         |        |
|    |                    |              |         |        |
|    |                    |              |         |        |
|    |                    |              |         |        |

You have no Alternate Course Requests

| des      | Classes      | Medical  | Test Scores | Change Student   | t |
|----------|--------------|----------|-------------|------------------|---|
|          |              |          |             |                  |   |
|          |              |          |             |                  |   |
|          |              |          |             |                  |   |
|          |              |          |             |                  |   |
| oropria  | te school pe | rsonnel. | B Scheduli  | ng for grade: 11 |   |
|          |              |          |             |                  |   |
|          |              |          |             |                  |   |
| irse red | ateour       |          |             |                  |   |
| inseried | quests       |          |             |                  |   |
|          |              |          |             |                  |   |
|          |              |          |             |                  |   |
|          |              |          |             |                  |   |
|          |              |          |             |                  |   |
|          |              |          |             |                  |   |
|          |              |          |             |                  |   |
|          |              |          |             |                  |   |
|          |              |          |             |                  |   |
|          |              |          |             |                  |   |
|          |              |          |             |                  |   |
|          |              |          |             |                  |   |
|          |              |          |             |                  |   |
|          |              |          |             |                  |   |
|          |              |          |             |                  |   |
| ourse re | equests      |          |             |                  |   |
|          |              |          |             |                  |   |
|          |              |          |             |                  |   |
|          |              |          |             |                  |   |