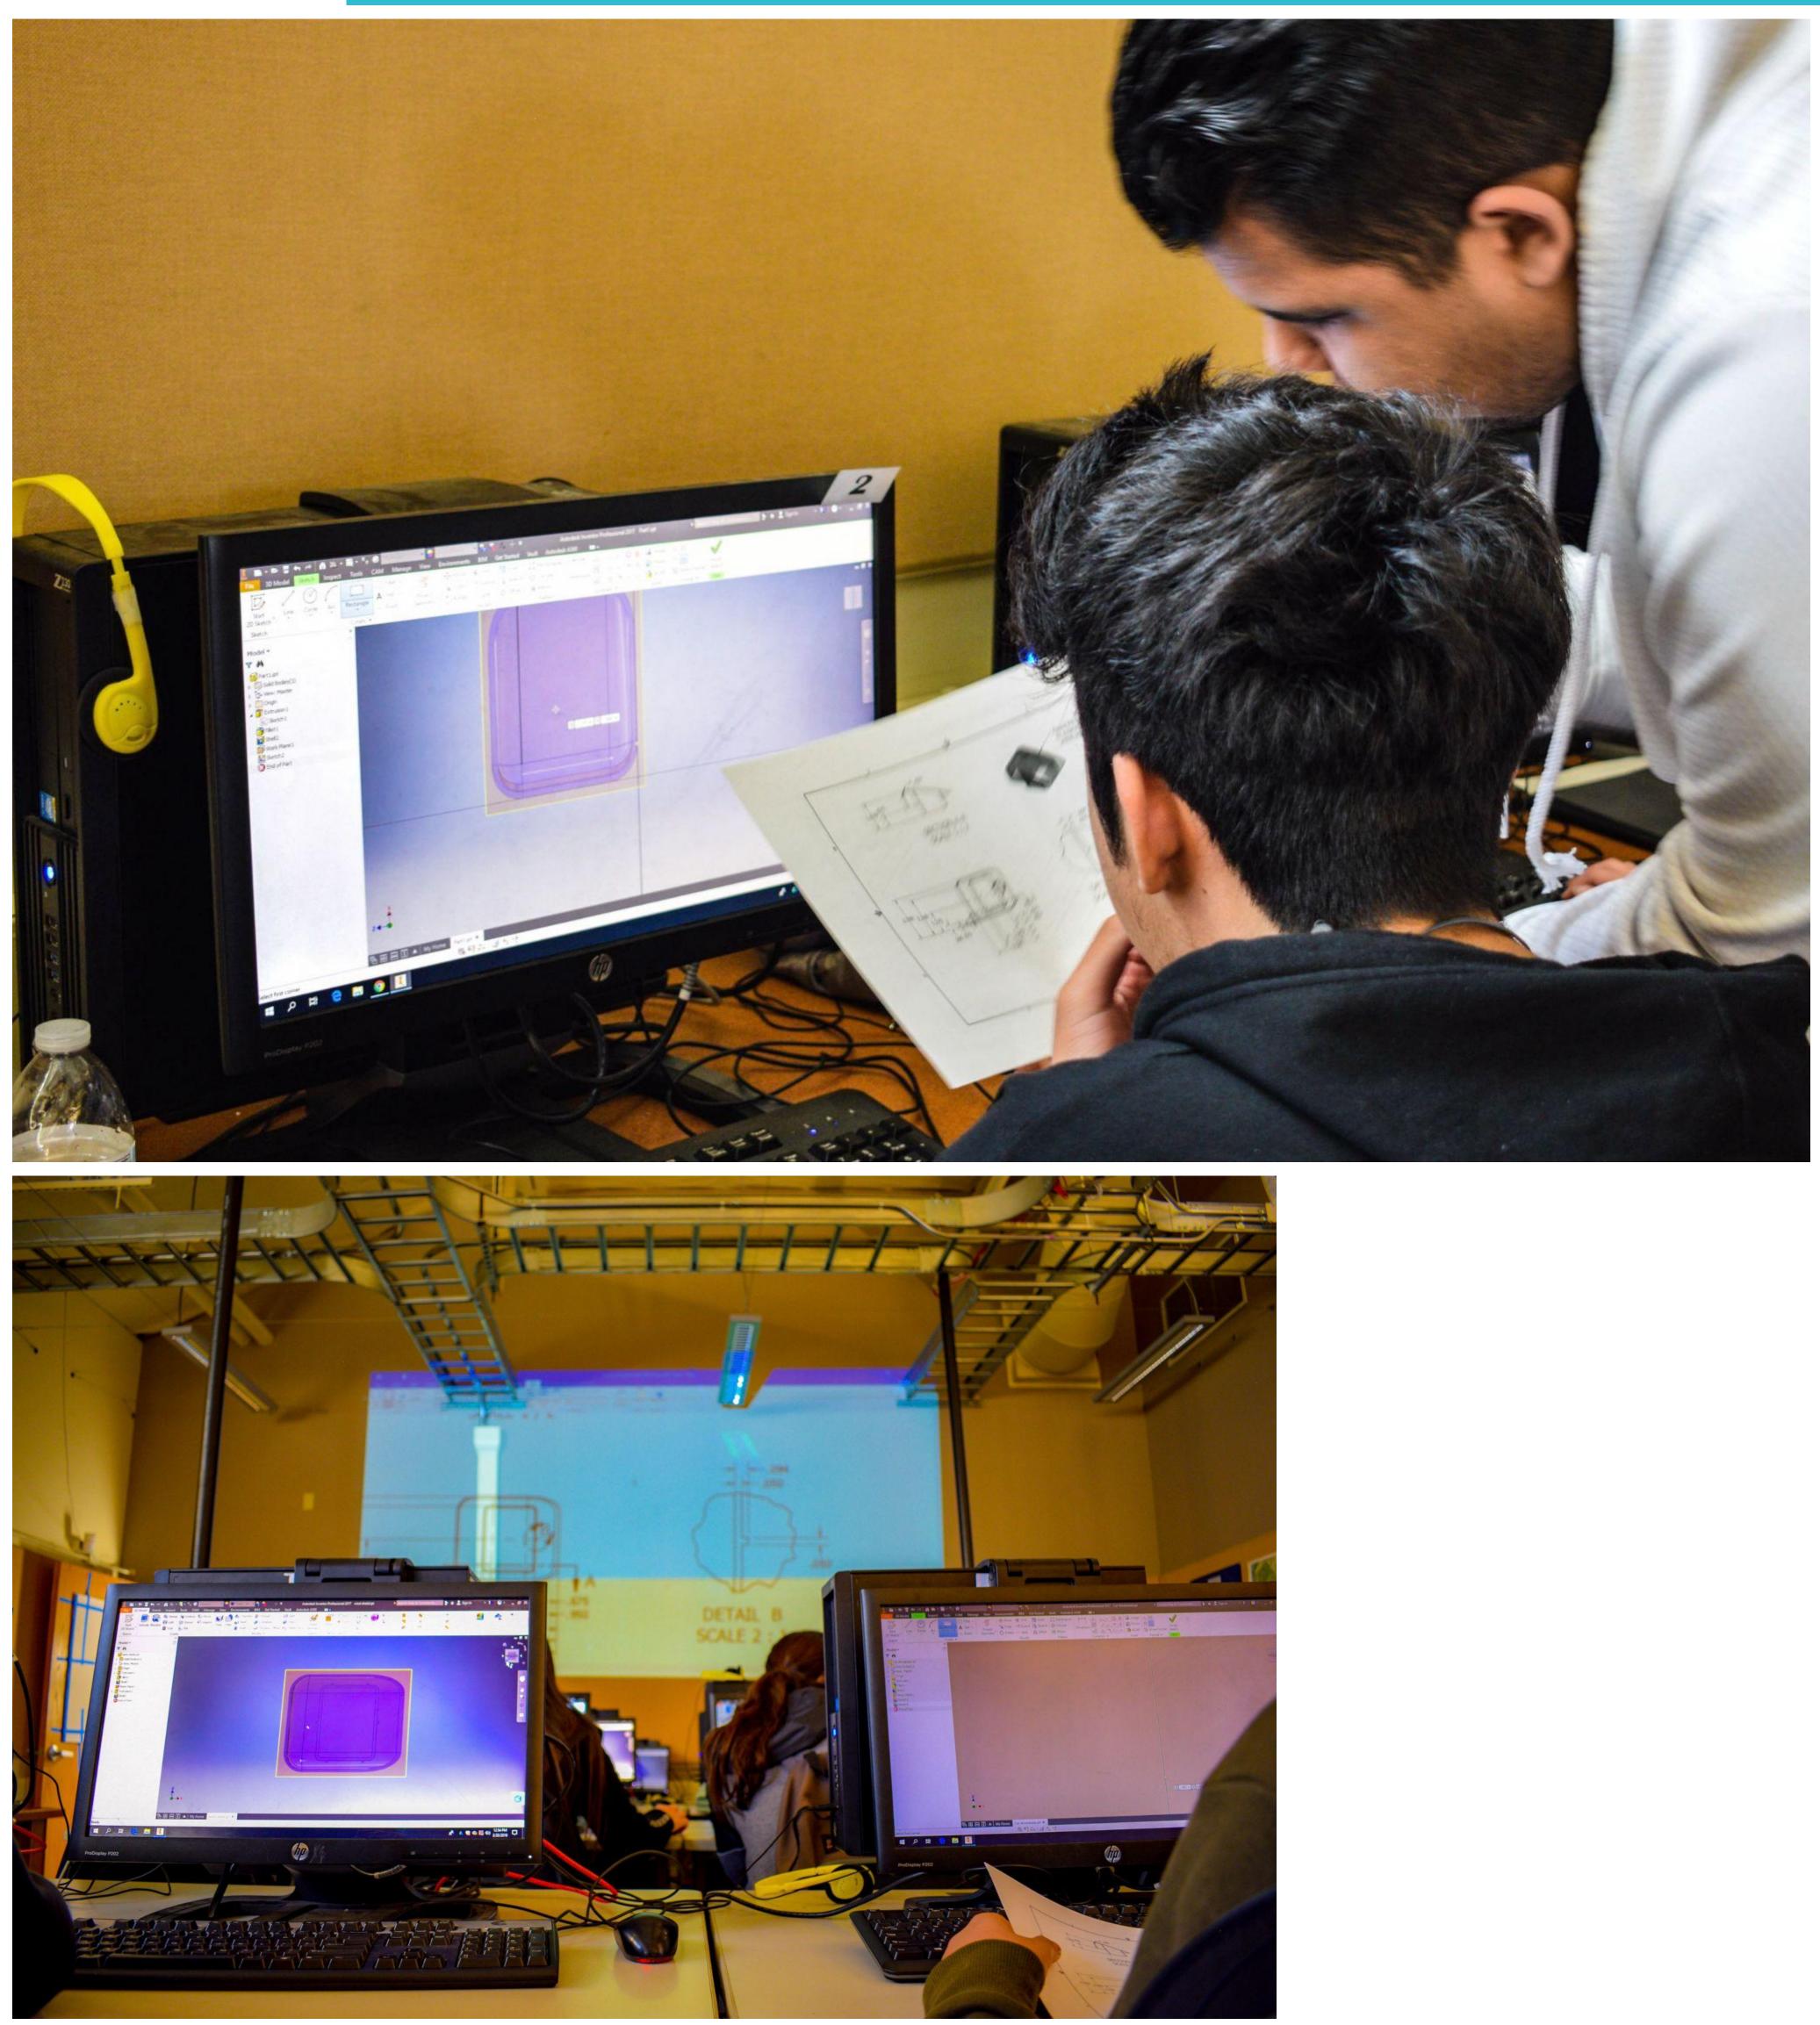

## **Engineering Pathway Course 1**

# Engineering Essentials

# **Engineering Essentials** is an introductory course to electrical, mechanical, and civil engineering. Students will learn how to wire circuits, create simple robots, and work with mapping technology.