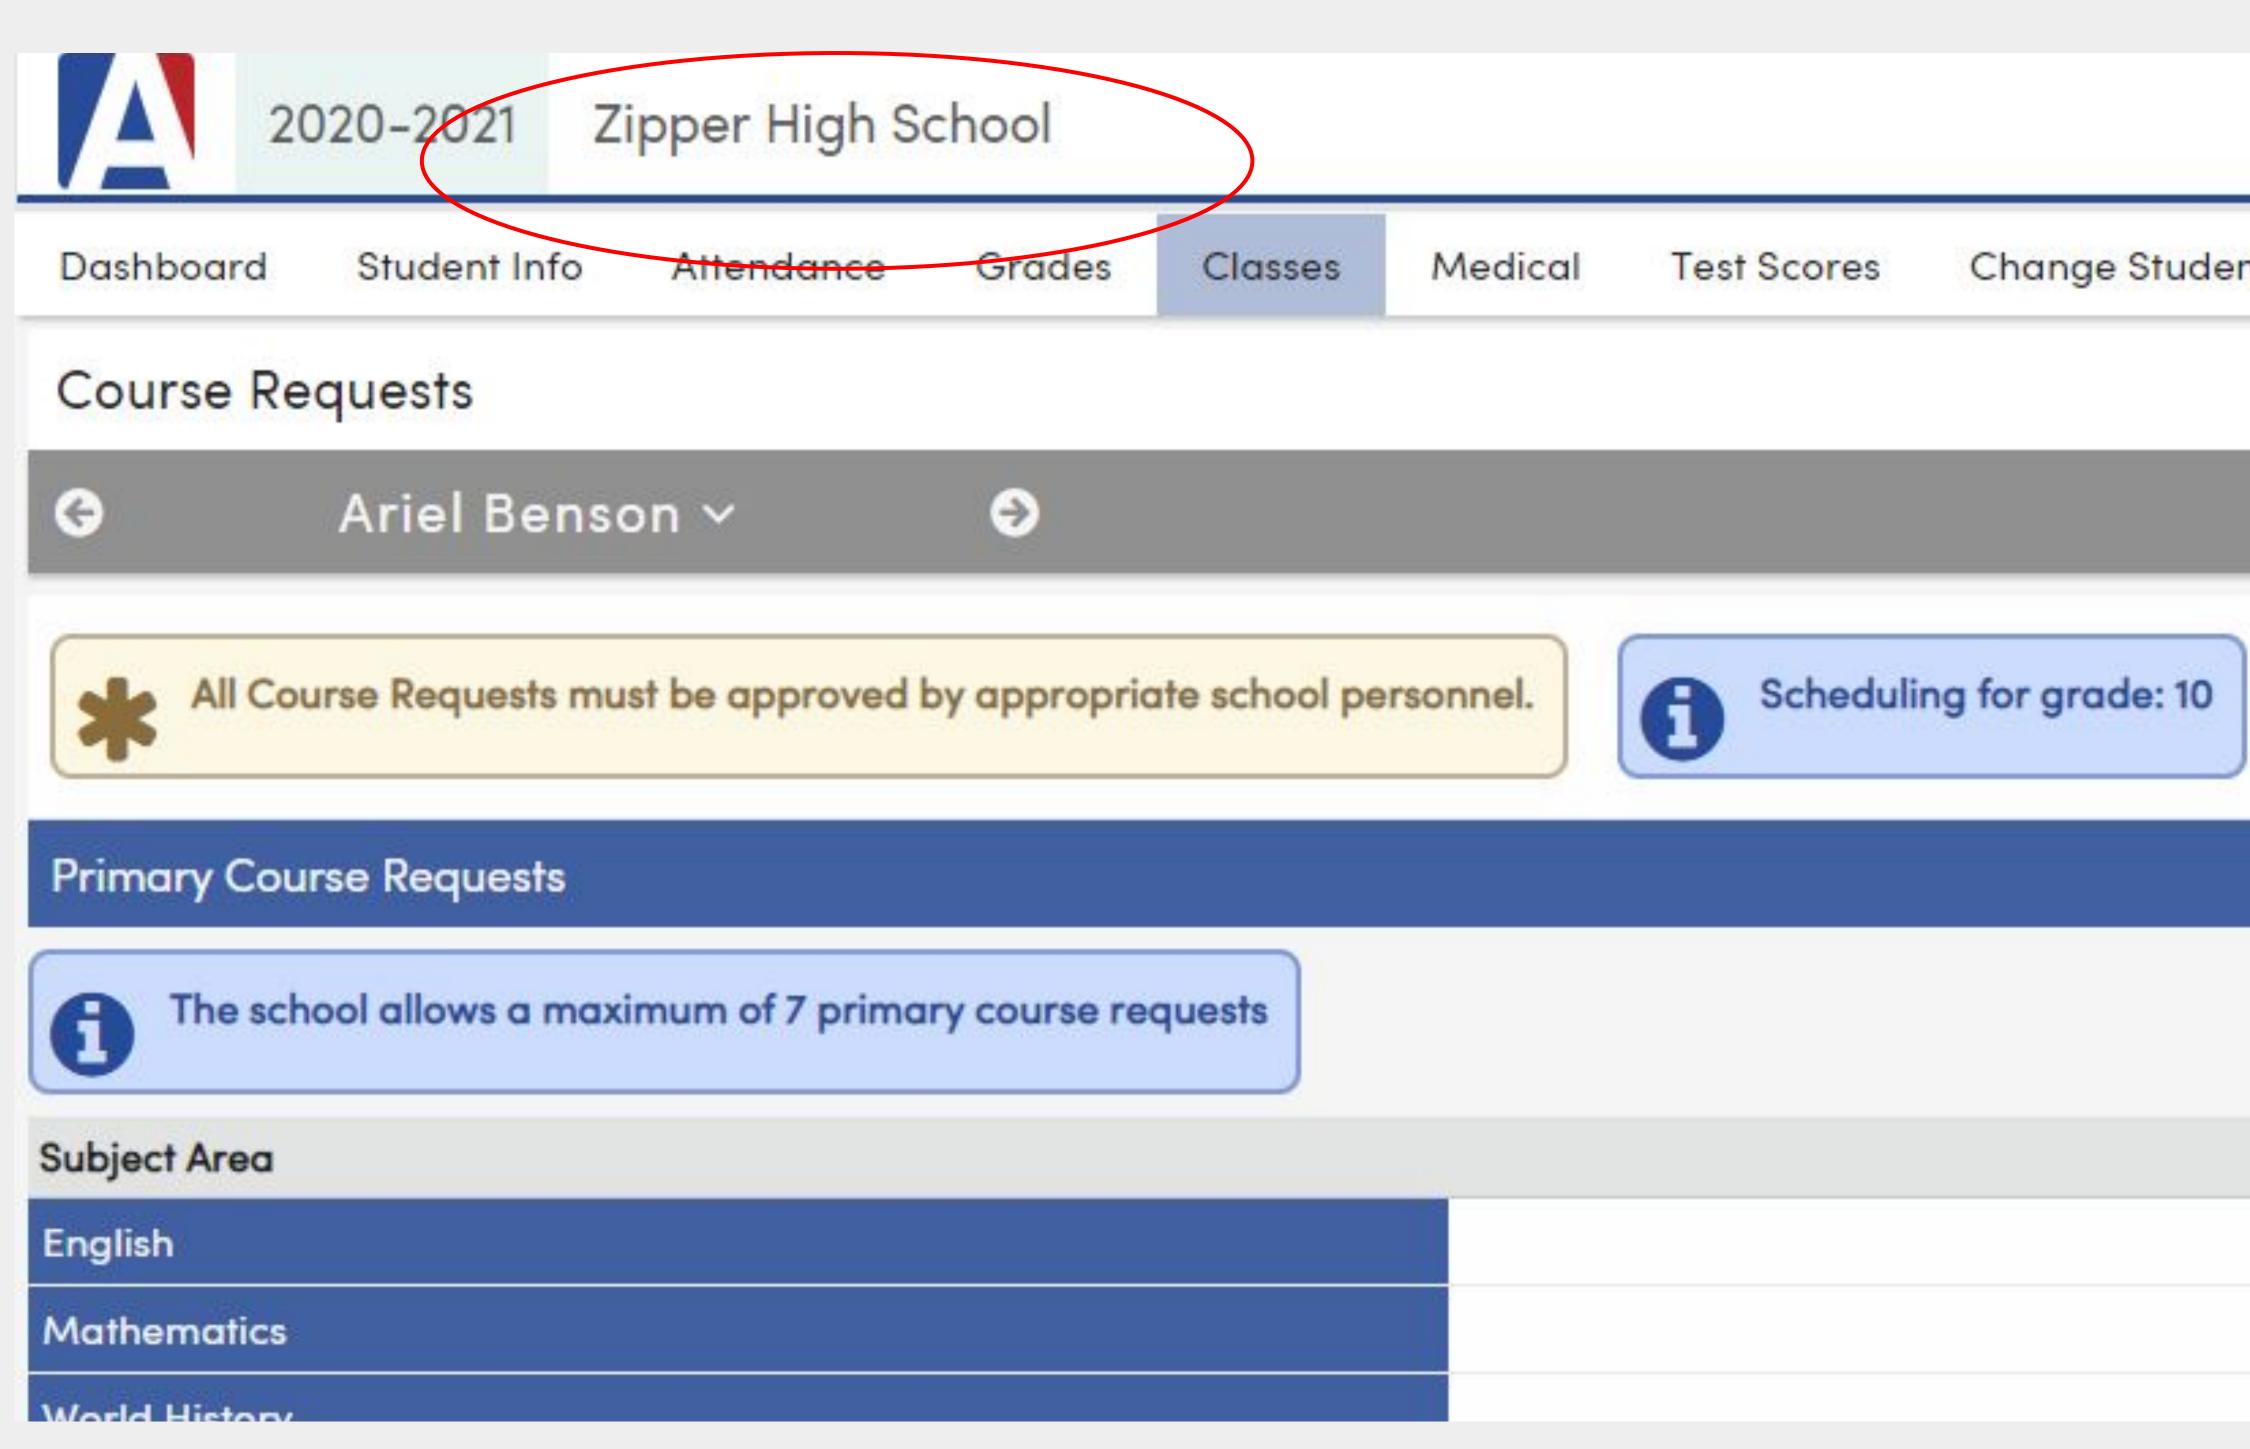

# Time to select elective classes in Aeries!

# Change your school in aeries first! Click on your name and select Mt. Diablo High School in the drop down menu.

| nt |                    |              |         |        |
|----|--------------------|--------------|---------|--------|
|    |                    |              |         |        |
|    |                    |              | General | Con    |
| )  | Course Requests    |              |         |        |
|    |                    |              | Fil     | ter Co |
|    |                    | Name or Nbr: |         | Sbj Ar |
|    |                    |              |         |        |
|    | Alternate Requests |              |         |        |
|    |                    |              |         |        |
|    |                    |              |         |        |
|    |                    |              |         |        |