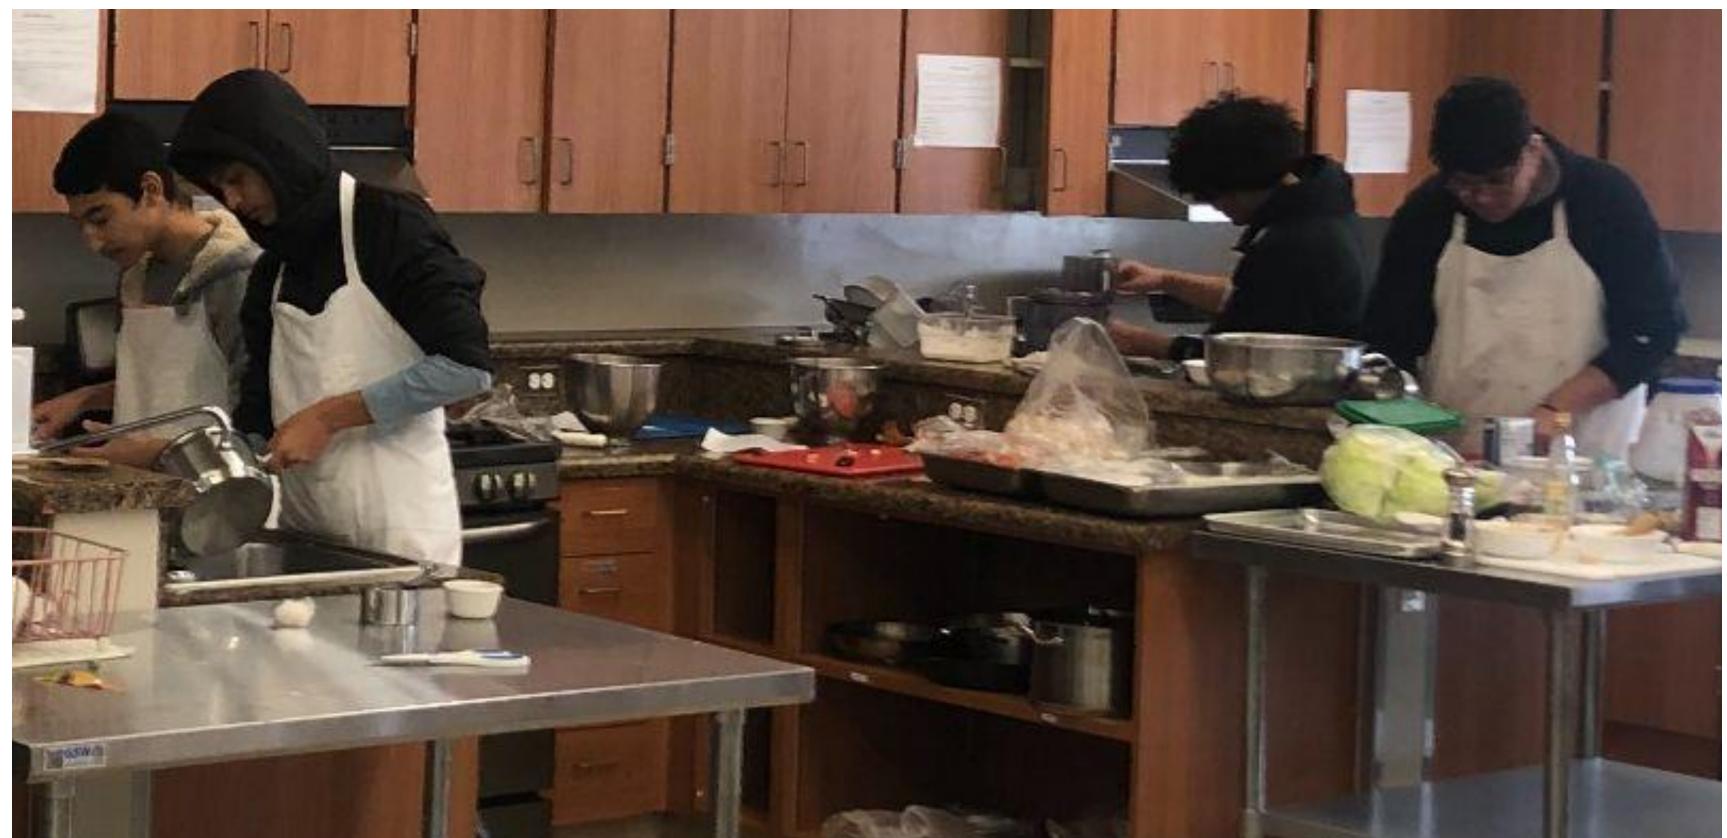

# Culinary Pathway Course 1

# Culinary Arts - Is a hospitality course. Learn knife skills and how to cook in a pro kitchen!