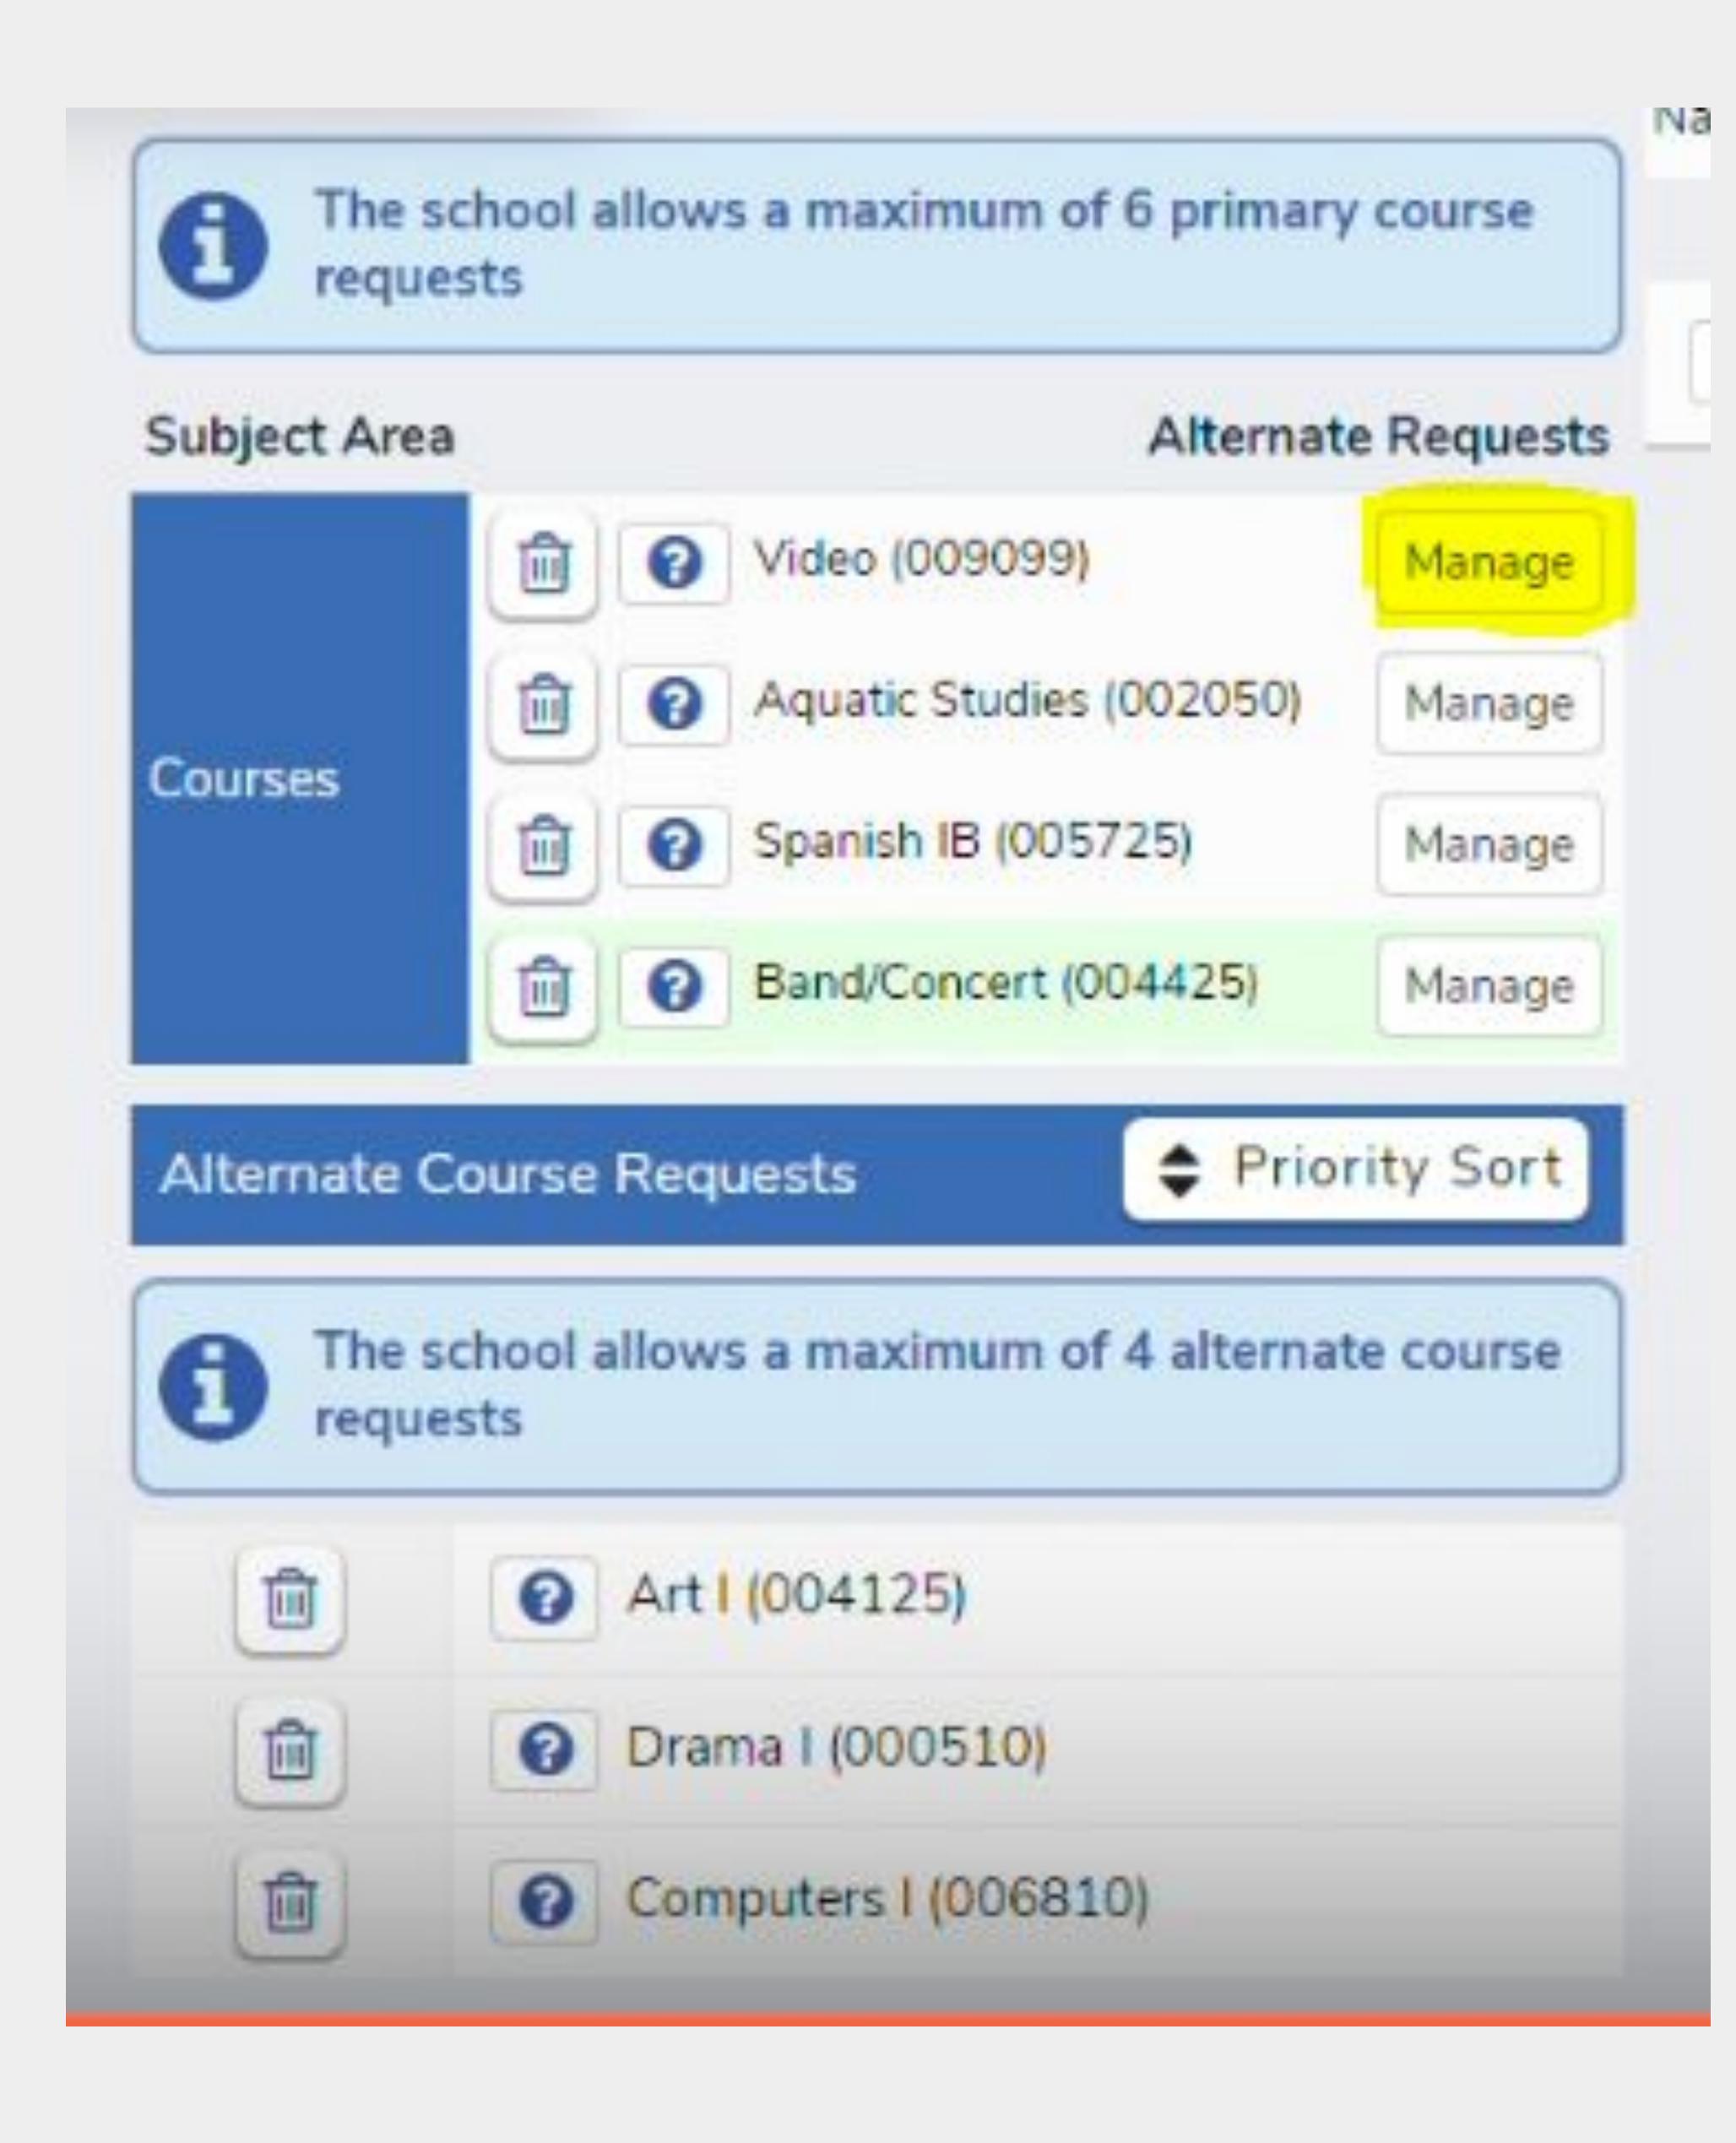

Alternate Course Requests

The school allows a maximum of 6 alternate co 0

| Concord High School                                                                   |                                                                           |
|---------------------------------------------------------------------------------------|---------------------------------------------------------------------------|
| nfo Attendance Grades Classes Medical Test Scores Change Student                      |                                                                           |
|                                                                                       |                                                                           |
| oetz ~ 😔                                                                              | General Contact Addt'l Info Programs O User Codes 🗸                       |
| s must be approved by appropriate school personnel. Scheduling for grade: 11 Course I | Requests                                                                  |
| s                                                                                     | Filter Courses                                                            |
|                                                                                       | Name or Nbr: Us History Sbj Area: Show All Courses 🔻 Search Remove Filter |
| maximum of 6 primary course requests                                                  | Click A Course To Request or 1 for Info                                   |
| Alternate Reques                                                                      | sts AP US History (003531) OS History (003530)                            |
| ts Priority Sort                                                                      |                                                                           |
|                                                                                       |                                                                           |
| maximum of 6 alternate course requests                                                |                                                                           |
|                                                                                       |                                                                           |

### Alternate Course Requests

8

The school allows a maximum of 6 alternate co

| Concord High        | School         |                  |            |            |                 |             |                    |          |                                                                                          |                  |                    |
|---------------------|----------------|------------------|------------|------------|-----------------|-------------|--------------------|----------|------------------------------------------------------------------------------------------|------------------|--------------------|
| Attendance          | Grades         | Classes M        | edical Tes | st Scores  | Change Student  |             |                    |          |                                                                                          |                  |                    |
|                     |                |                  |            |            |                 |             |                    |          |                                                                                          |                  |                    |
| etz ~               | •              |                  |            |            |                 |             |                    |          | General Contact A                                                                        | ddt'l Info Progr | ams O User Codes 🗸 |
| must be approved b  | oy appropriate | school person    | nel.       | Scheduling | g for grade: 11 | Course Re   | quests             |          |                                                                                          |                  |                    |
|                     |                |                  |            |            |                 |             |                    |          | Filter Courses                                                                           |                  |                    |
|                     |                |                  |            |            |                 |             | Name or Nbr: Photo |          | Sbj Area: Show All Courses                                                               | Search           | Remove Filter      |
| aximum of 6 prima   | ry course requ | lests            |            |            |                 |             |                    | Click    | A Course To Request or 🕝 for                                                             | Info             | A                  |
|                     |                |                  |            |            | Altern          | te Requests | AP US History (    | 0035.31) | OUS H                                                                                    | listory (003530) |                    |
|                     |                |                  |            |            |                 |             |                    |          | To enter your next course<br>the new course title in the<br>select remove filter to clea |                  |                    |
|                     | AP US H        | listory (003531) |            |            |                 | Manage      |                    |          |                                                                                          |                  |                    |
|                     |                |                  |            |            |                 |             |                    |          |                                                                                          |                  |                    |
|                     |                |                  |            |            |                 |             |                    |          |                                                                                          |                  |                    |
|                     |                |                  |            |            |                 |             |                    |          |                                                                                          |                  |                    |
|                     |                |                  |            |            |                 |             |                    |          |                                                                                          |                  |                    |
|                     |                |                  |            |            |                 |             |                    |          |                                                                                          |                  |                    |
| S                   |                |                  |            |            | 🗢 Pri           | ority Sort  |                    |          |                                                                                          |                  |                    |
| aximum of 6 alterno | ate course req | uests            |            |            |                 |             |                    |          |                                                                                          |                  |                    |

**Alternate Course Requests** 

| Concord High School                     |                         |                                  |                       |                                      |                      |
|-----------------------------------------|-------------------------|----------------------------------|-----------------------|--------------------------------------|----------------------|
| nfo Attendance Grades Classe            | es Medical Test Scores  | Change Student                   |                       |                                      |                      |
| oetz v 📀                                |                         |                                  |                       | General Contact Addt'l Info Pro      | grams O User Codes 🗸 |
| s must be approved by appropriate schoo | ol personnel. Schedulin | <b>g for grade: 11</b> Course Re | equests               |                                      |                      |
| s                                       |                         |                                  |                       | Filter Courses                       |                      |
|                                         |                         |                                  | Name or Nbr: Photo    | Sbj Area: Show All Courses 🔻 Searc   | h Remove Filter      |
| maximum of 6 primary course requests    |                         |                                  | Cl                    | ck A Course To Request or 🕝 for Info |                      |
|                                         |                         | Alternate Requests               | Photo Arts I (004420) | Photo Arts II (007750)               |                      |
|                                         |                         |                                  |                       |                                      |                      |
|                                         |                         |                                  |                       |                                      |                      |
|                                         |                         |                                  |                       |                                      |                      |
| 💼 🕜 AP US History (                     | 003531)                 | Manage                           |                       |                                      |                      |
|                                         |                         |                                  |                       |                                      |                      |
|                                         |                         |                                  |                       |                                      |                      |
|                                         |                         |                                  |                       |                                      |                      |
|                                         |                         |                                  |                       |                                      |                      |
|                                         |                         |                                  |                       |                                      |                      |
|                                         |                         |                                  |                       |                                      |                      |
|                                         |                         |                                  |                       |                                      |                      |
| sts                                     |                         | Priority Sort                    |                       |                                      |                      |
| maximum of 6 alternate course requests  |                         |                                  |                       |                                      |                      |
|                                         |                         |                                  |                       |                                      |                      |