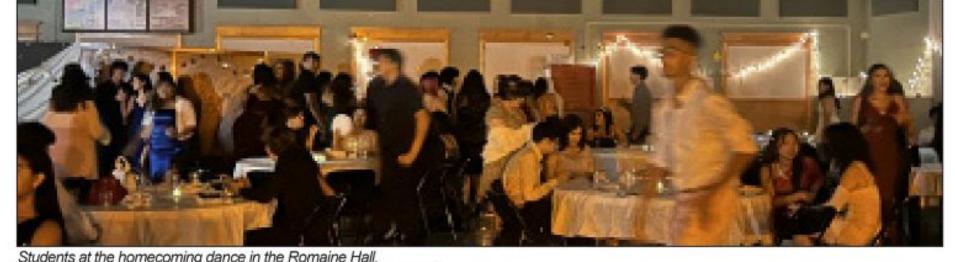

### MDHS Celebrates HoCo '23-'24

What is Home

What is Homecoming? Homecoming is a celebration of the new school year. Held during the week before the end of the first quarter is when we welcome new and fresh begin-nings. To enjoy the start of the new year, a series of games, activities, and events are

series of games, activities, and events are plore clubs around our campus, including portrait. To provide an exquisite experience, a This year, MDHS Associ held among the schools to participate in. cultural and academic clubs and alliances. On dining area was made available for students ated Student Body '23-'24 mission We will cover those mentioned ahead. Friday, Class Color Day, students dressed in to sit down and enjoy high quality, flavorful, is to improve and be consistent with their assigned class colors and music genres. and nutritional food and pair it up with fresh student advocacy and communica-The Freshmen were Rock and their drink choices. At the dance, MDHS' very own tion. ASB officers have been openly On Friday, October 6th, Mt. Dia- class colors were maroon and black. The Culinary Art students prepared, cooked, and accepting feedback from the Home blo had their Homecoming football game Sophomores were Pop and their class col- served a variety of finger food with the guid- coming Dance participants and their