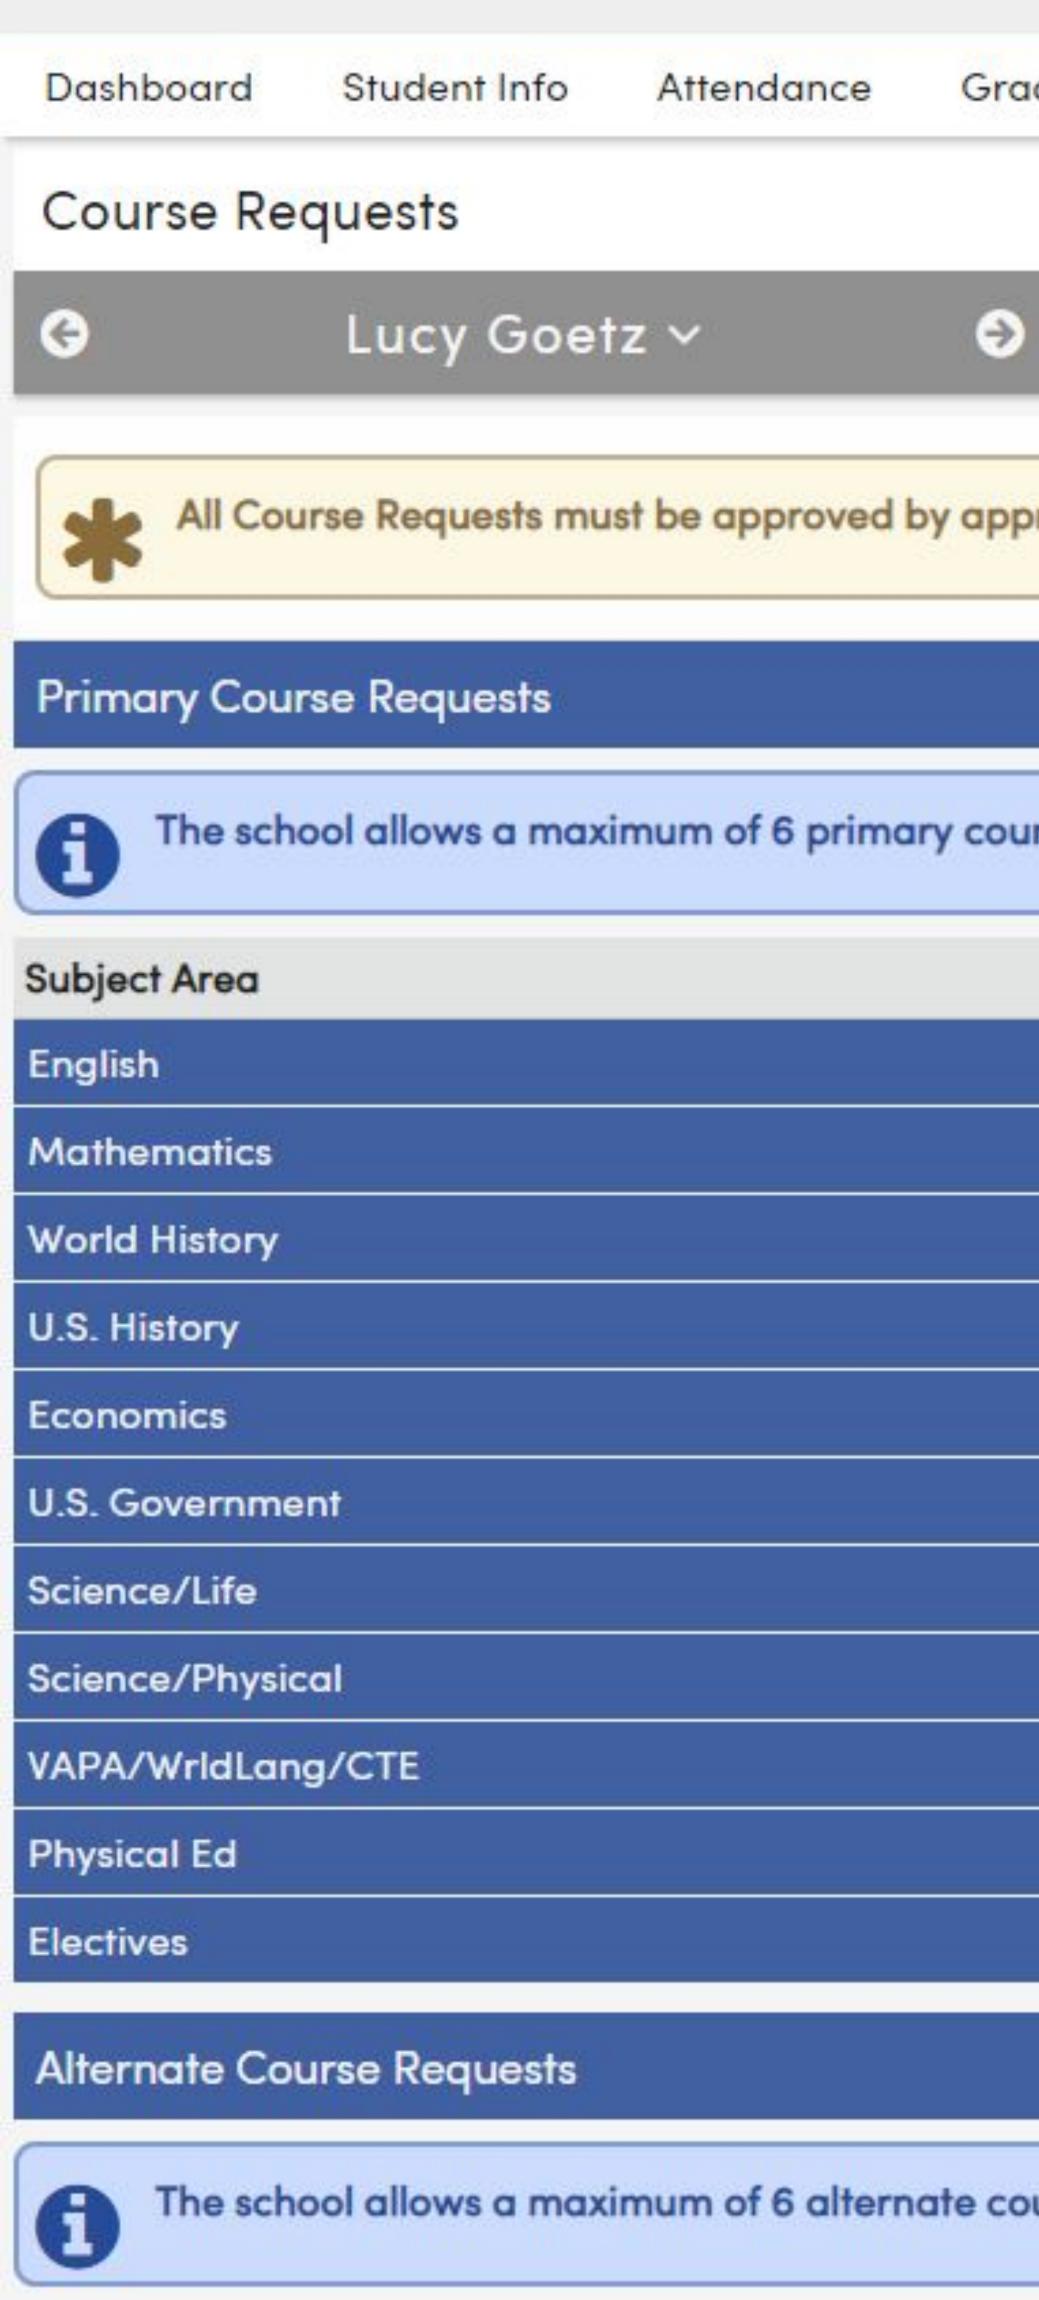

| Dashboard      | Student Info      | Attendance       | Gra    |
|----------------|-------------------|------------------|--------|
| Course Re      | quests            |                  |        |
| 9              |                   |                  |        |
| All Cou        |                   |                  |        |
| All COU        | irse Requests mu  | sr be approved t |        |
| Primary Cou    | rse Requests      |                  |        |
| (B) The sch    | ool allows a maxi | mum of 6 prima   | ry cou |
| Subject Area   |                   |                  |        |
| English        |                   |                  |        |
| Mathematics    |                   |                  |        |
| World History  |                   |                  |        |
| U.S. History   |                   |                  |        |
| Economics      |                   |                  |        |
| U.S. Governme  | nt                |                  |        |
| Science/Life   |                   |                  |        |
| Science/Physic | :al               |                  |        |
| VAPA/WrldLan   | g/CTE             |                  |        |
| Physical Ed    |                   |                  |        |
| Floctivos      |                   |                  |        |