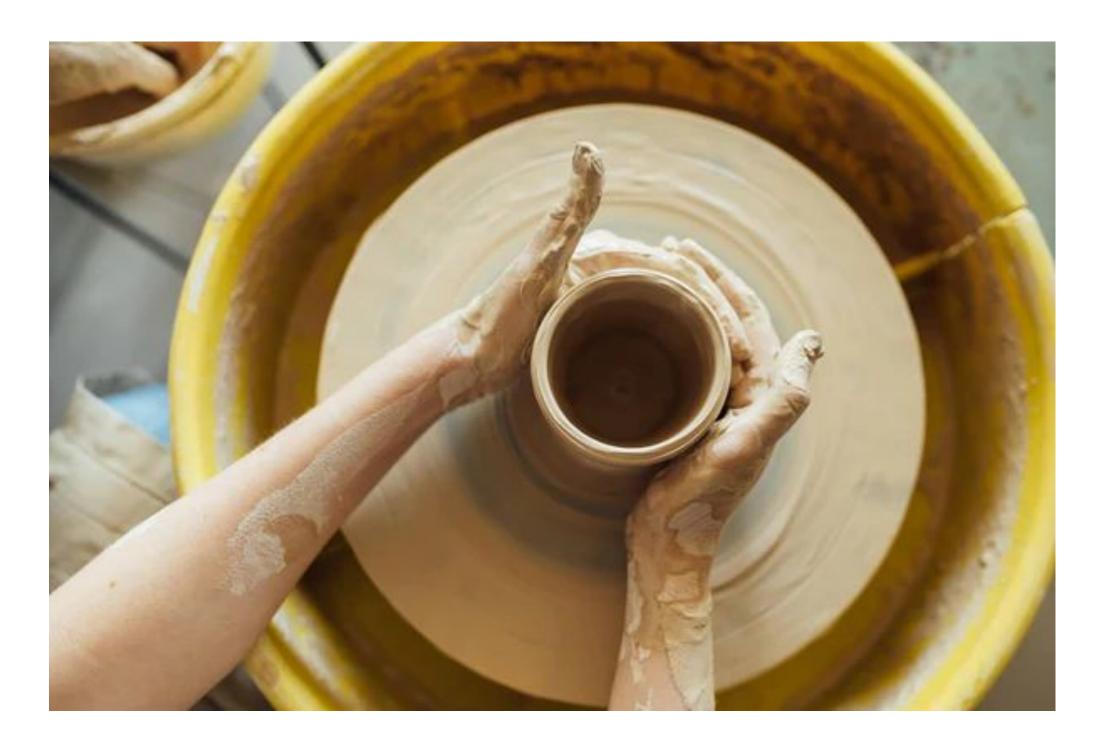

# Ceramics

**Ceramics** is a course covering the fundamentals of learn how to construct forms using hand-building techniques and create colourful and decorative surface patterns. Students will learn different techniques on the pottery wheel, hand built forms, and glaze ceramic pieces.