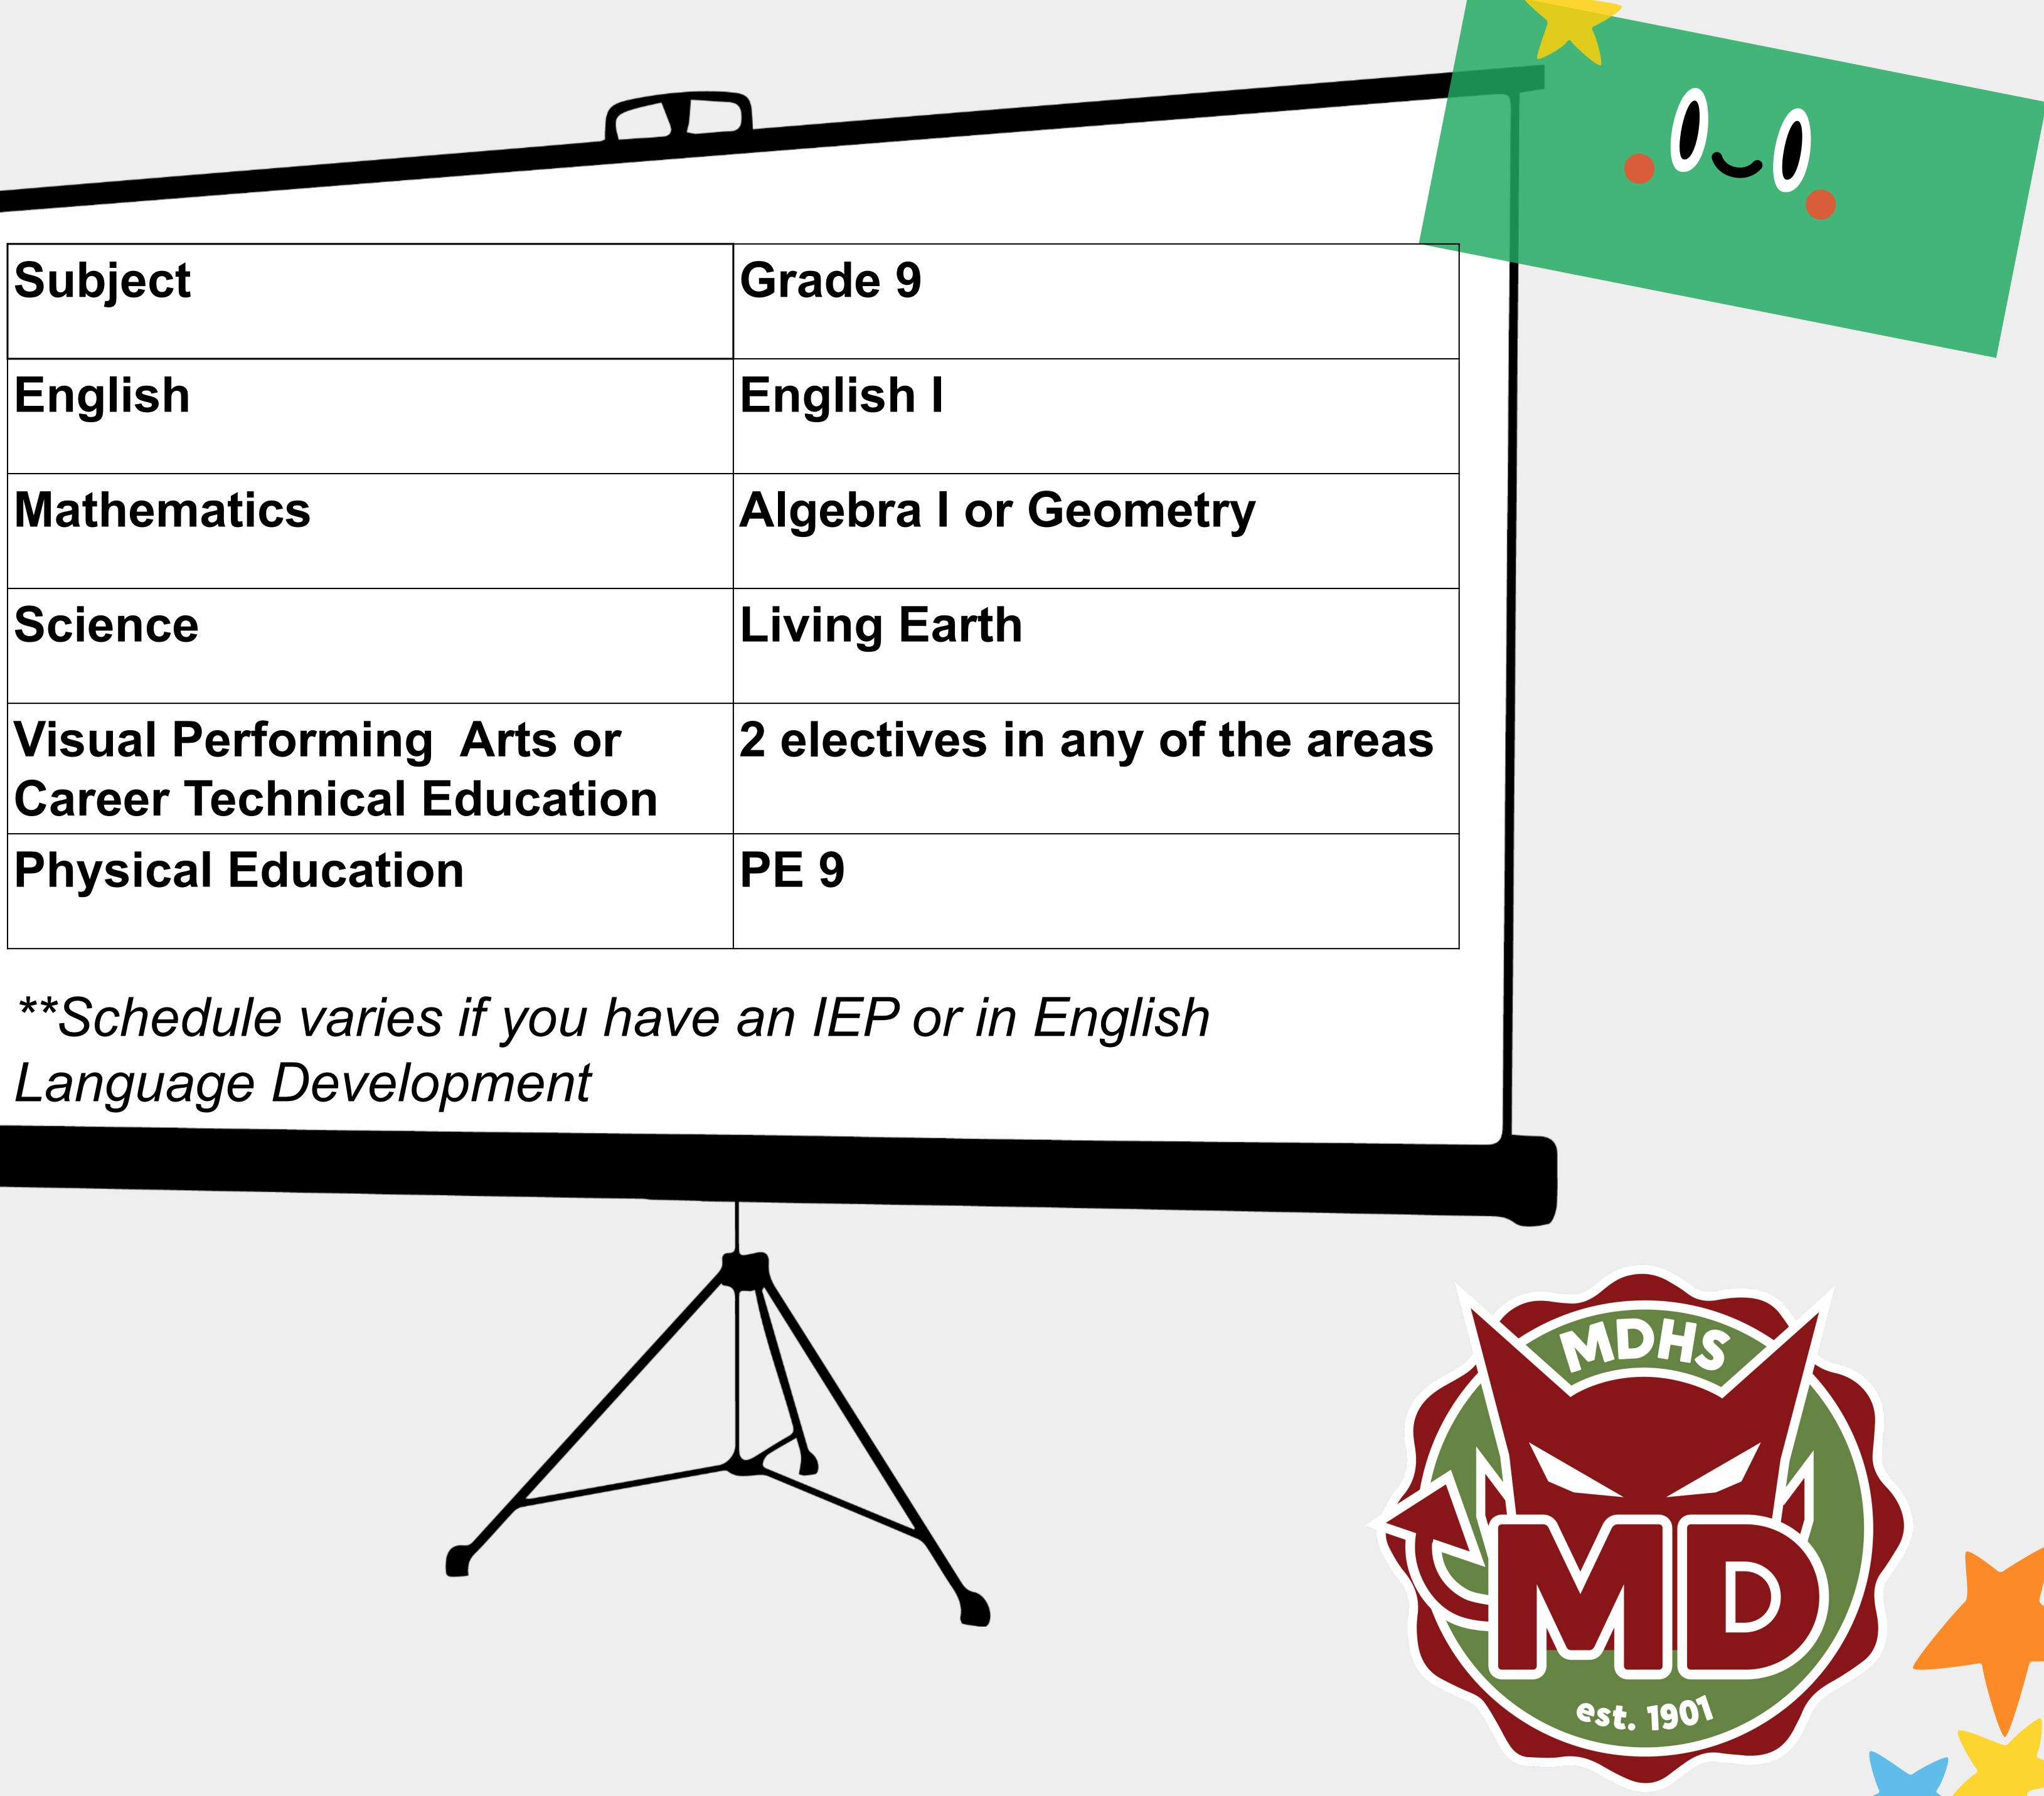

What will my schedule look like next year? Students are required to take 6 classes to complete graduation requirements. ALL 9th graders are required to take English I, PE, Living Earth, \*Algebra, & 2 electives

Subject

English

Mathematics

Science

Visual Performing **Career Technical Ec Physical Education** 

Language Development

|                     | Grade 9                  |
|---------------------|--------------------------|
|                     | English I                |
|                     | Algebra I or Geometry    |
|                     | Living Earth             |
| Arts or<br>ducation | 2 electives in any of th |
| 1                   | PE 9                     |
|                     |                          |