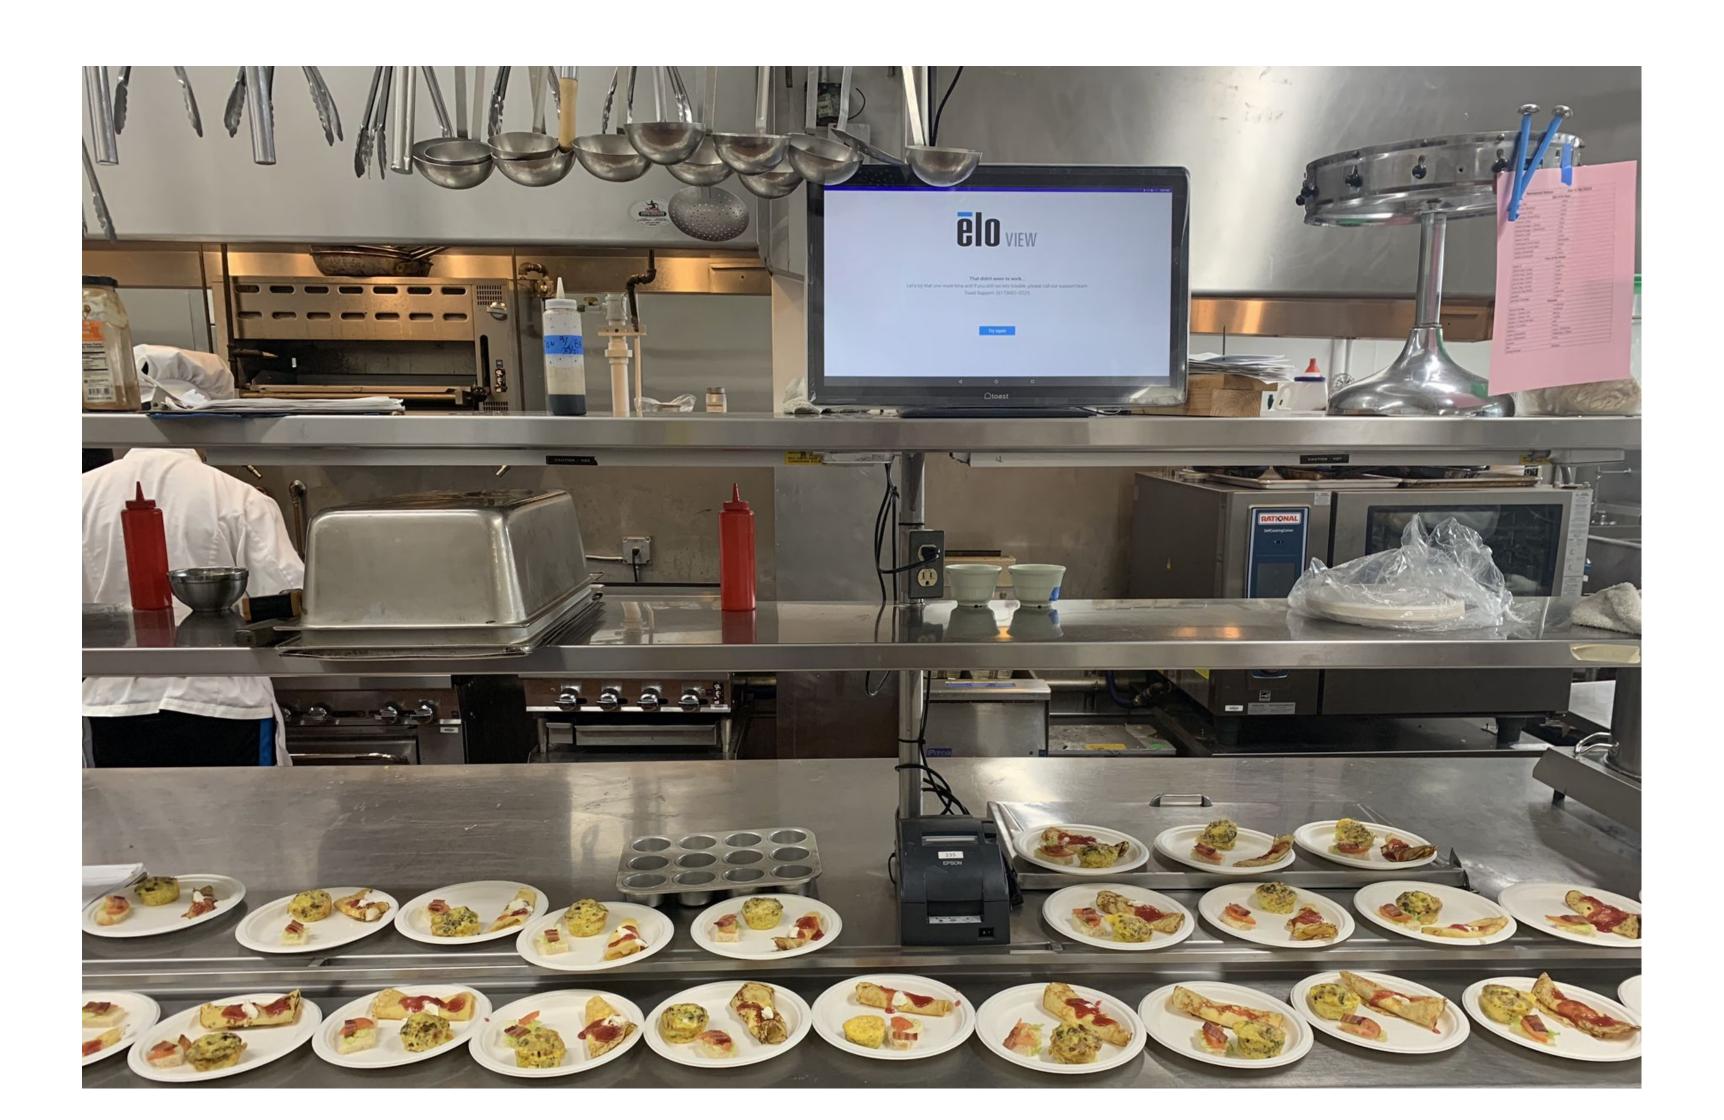

# Culinary Pathway Course 1

# Culinary Arts - Is a hospitality course. Learn knife skills and how to cook in a pro kitchen!