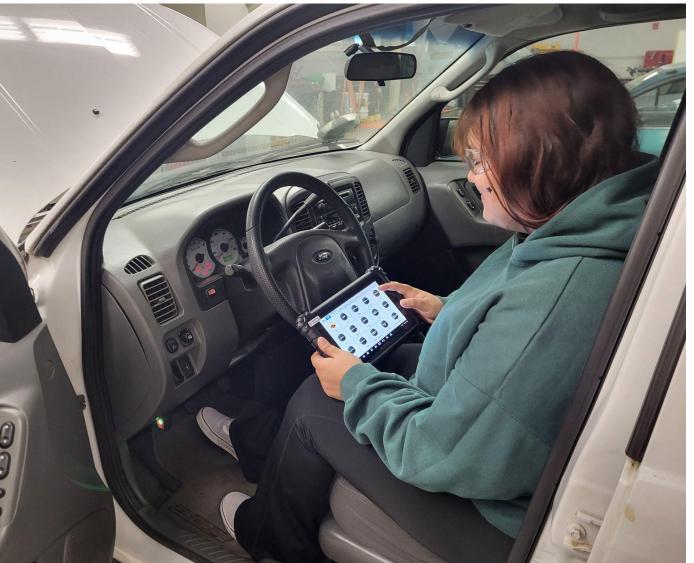

### **Transportation Technology Pathway**

# **Transportation Technology**

**Transportation Technology** Students in the Automotive program begin to learn bumper-to-bumper automotive maintenance and repair prevention. In addition to learning about vehicles and systems that operate them, students will also learn about the tools used to complete jobs and how to use them safely.