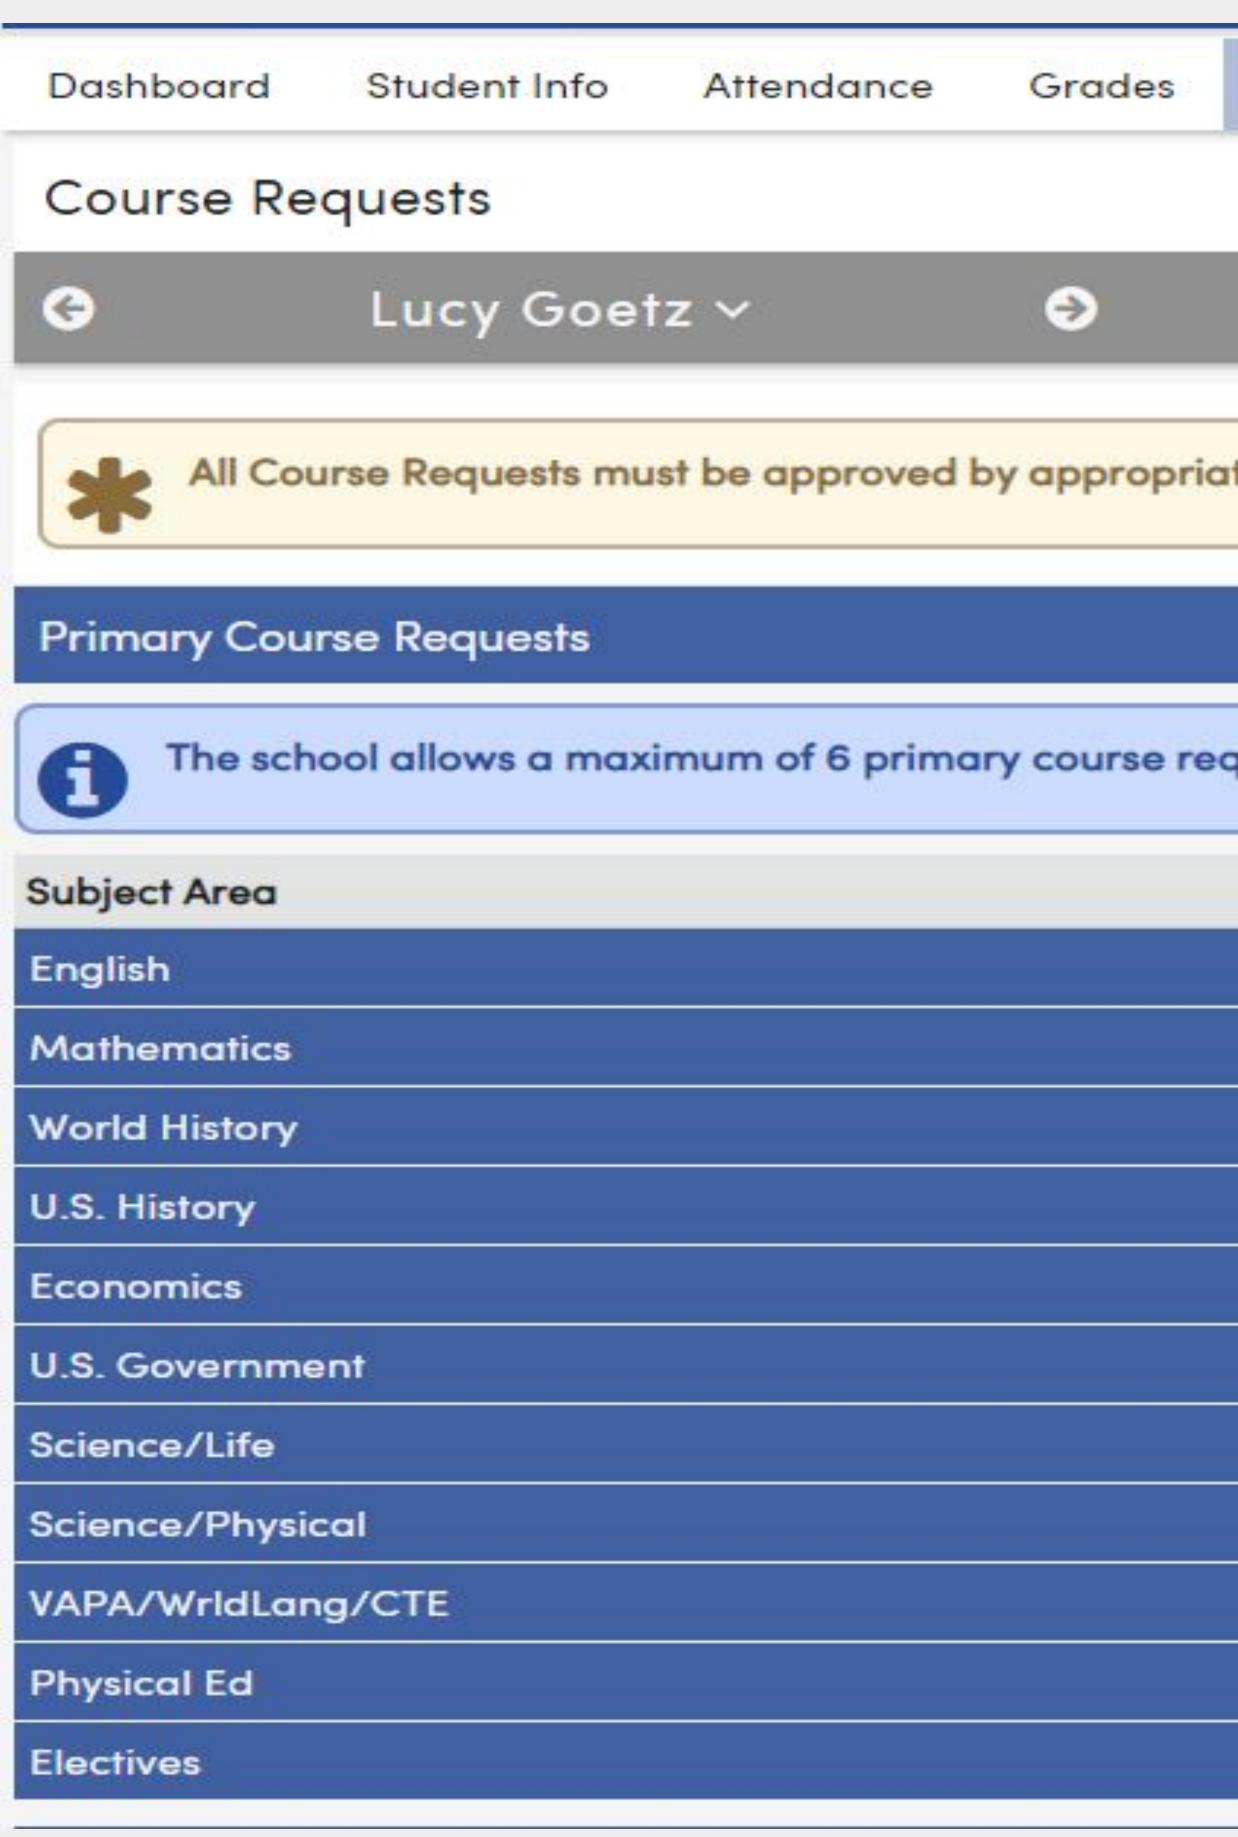

### Course Requests

| 2020-2021 Concord High School    |                 |              |                |       |  |  |  |  |  |
|----------------------------------|-----------------|--------------|----------------|-------|--|--|--|--|--|
| Dashboard Student Info Attendo   | ince            | Grades       | Classes        | Me    |  |  |  |  |  |
| Course Requests                  | Course Requests |              |                |       |  |  |  |  |  |
| G Lucy Goetz ~                   |                 | 9            |                |       |  |  |  |  |  |
|                                  |                 |              |                |       |  |  |  |  |  |
| All Course Requests must be app  | oved by         | y appropria  | ite school pe  | rsonn |  |  |  |  |  |
| Primary Course Requests          |                 |              |                |       |  |  |  |  |  |
| The school allows a maximum of 6 | primary         | y course red | quests         |       |  |  |  |  |  |
| Subject Area                     |                 |              |                |       |  |  |  |  |  |
| English                          |                 |              |                |       |  |  |  |  |  |
| Mathematics                      |                 |              |                |       |  |  |  |  |  |
| World History                    |                 |              |                |       |  |  |  |  |  |
| U.S. History                     |                 | O AP US      | 6 History (003 | 531)  |  |  |  |  |  |
| Economics                        |                 |              |                |       |  |  |  |  |  |
| U.S. Government                  |                 |              |                |       |  |  |  |  |  |
| Science/Life                     |                 |              |                |       |  |  |  |  |  |
| Science/Physical                 |                 |              |                |       |  |  |  |  |  |
| VAPA/WrldLang/CTE                |                 |              |                |       |  |  |  |  |  |
| Physical Ed                      |                 |              |                |       |  |  |  |  |  |
| Electives                        |                 |              |                |       |  |  |  |  |  |
|                                  |                 |              |                |       |  |  |  |  |  |

Alternate Course Requests

The school allows a maximum of 6 alternate co 0

| Concord High School                                                                   |                                                                           |
|---------------------------------------------------------------------------------------|---------------------------------------------------------------------------|
| nfo Attendance Grades Classes Medical Test Scores Change Student                      |                                                                           |
|                                                                                       |                                                                           |
| oetz ~ 😔                                                                              | General Contact Addt'l Info Programs O User Codes 🗸                       |
| s must be approved by appropriate school personnel. Scheduling for grade: 11 Course I | Requests                                                                  |
| s                                                                                     | Filter Courses                                                            |
|                                                                                       | Name or Nbr: Us History Sbj Area: Show All Courses 🔻 Search Remove Filter |
| maximum of 6 primary course requests                                                  | Click A Course To Request or 1 for Info                                   |
| Alternate Reques                                                                      | sts AP US History (003531) OS History (003530)                            |
| ts Priority Sort                                                                      |                                                                           |
|                                                                                       |                                                                           |
| maximum of 6 alternate course requests                                                |                                                                           |
|                                                                                       |                                                                           |