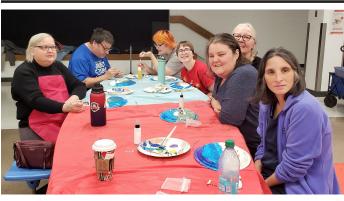

# **COOKING CLASSES**

Cooking classes provide you an opportunity to improve skills, build confidence and have fun with your friends while enjoying a tasty meal. You will need to be able to follow directions, safely use kitchen utensils and help with clean up too. Class sizes are limited, so be sure to sign up early!