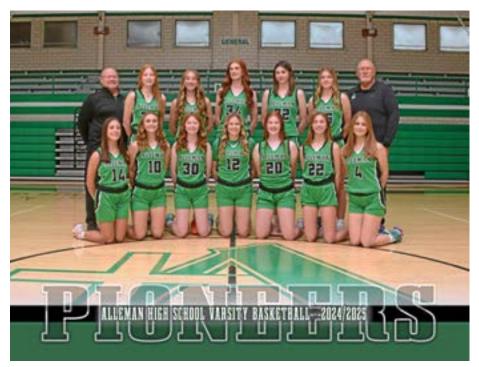

# ROCK ISLAND ALLEMAN VS. BETTENDORF

**GAME 6** | 7:05 P.M.

#### **Alleman Roster**

| No. | Name              | Pos.           | Ht.  | Class     |
|-----|-------------------|----------------|------|-----------|
| 4   | Lilli Lempke      | Guard          | 5-6  | Senior    |
| 10  | Adalynn Voss      | Guard          | 5-7  | Junior    |
| 12  | Megan Hulke       | Guard          | 5-10 | Junior    |
| 14  | Jillian Hoffman   | Guard          | 5-4  | Junior    |
| 15  | Rhylee McMeekan   | Forward        | 5-10 | Freshman  |
| 20  | Claire Mehochko   | Forward        | 5-8  | Junior    |
| 22  | Lindsey Britton   | Guard          | 5-7  | Junior    |
| 24  | Carson Wendt      | Forward        | 5-10 | Senior    |
| 30  | Nicole Magee      | Guard          | 5-8  | Junior    |
| 32  | Delaney Orendorff | Center/Forward | 6-1  | Junior    |
| 33  | Alysa Brinkman    | Forward        | 5-11 | Sophomore |
| 34  | Emilye Polich     | Center/Forward | 6-2  | Junior    |

**Head coach:** Steve Ford

Assistant coaches: John Barrett, Mike Ebner