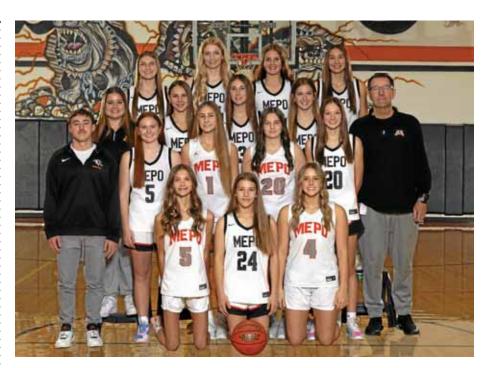

# ABINGDON/AVON VS. MEDIAPOLIS

**GAME 4** | 3:45 P.M.

#### **Mediapolis Roster**

| No. | Name               | Pos.           | Ht. | Class     |
|-----|--------------------|----------------|-----|-----------|
| 1   | Josie Hutcheson    | Guard/Forward  | 5-8 | Junior    |
| 2   | Madden Thie        | Guard          | 5-7 | Sophomore |
| 3   | Clara Box          | Forward/Center | 5-8 | Junior    |
| 4   | Paytan Gerling     | Guard          | 5-7 | Freshman  |
| 5   | Grace Holsteen     | Guard          | 5-4 | Junior    |
| 10  | Ellah Wagenbach    | Forward/Guard  | 5-8 | Junior    |
| 11  | Maycie Thornburg   | Guard          | 5-6 | Junior    |
| 20  | Amelia Grier       | Guard          | 5-6 | Junior    |
| 21  | Ella Steffener     | Guard          | 5-5 | Freshman  |
| 22  | Katelyn Wischmeier | Guard          | 5-6 | Freshman  |
| 24  | Kenna Jankowski    | Guard          | 5-3 | Freshman  |
| 30  | Bryn Wright        | Guard          | 5-7 | Junior    |
| 32  | Payton Harris      | Forward/Center | 5-9 | Freshman  |
| 35  | Josie Parrott      | Center         | 6-0 | Senior    |

Head coaches: Todd Borrison, Cade Borrison

**Assistant coach:** Mackenzie Williamson-Springsteen