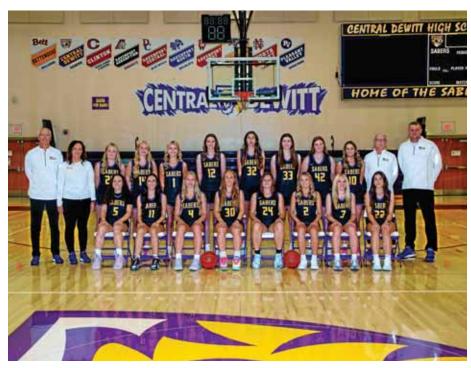

## MOLINE VS. CENTRAL DEWITT

**GAME 5** | 5:25 P.M

#### **Central DeWitt Roster**

| No. | Name             | Pos.          | Ht.  | Class     |
|-----|------------------|---------------|------|-----------|
| 1   | Maelea Neilson   | Guard         | 5-7  | Sophomore |
| 2   | Kinley Birt      | Guard         | 5-8  | Junior    |
| 3   | Landre Ruggeberg | Guard         | 5-6  | Junior    |
| 4   | Ava Putman       | Guard/Forward | 5-8  | Junior    |
| 5   | Lena Perrone     | Guard         | 5-4  | Freshman  |
| 10  | Hailee Peters    | Guard         | 5-6  | Sophomore |
| 11  | Clara LeConte    | Guard         | 5-4  | Junior    |
| 12  | Quinn Schroeder  | Center        | 6-0  | Sophomore |
| 14  | Emma Putman      | Guard/Forward | 5-6  | Freshman  |
| 22  | Zoey Fuglsang    | Guard         | 5-6  | Freshman  |
| 24  | Alyssa Lippens   | Guard         | 5-8  | Senior    |
| 25  | Briah Reuss      | Guard/Forward | 5-7  | Sophomore |
| 30  | Lauren Walker    | Guard         | 5-8  | Senior    |
| 32  | Audrey Fuglsang  | Center        | 6-0  | Freshman  |
| 33  | Claire McGarry   | Center        | 5-10 | Sophomore |
| 42  | Makenna Ohnemus  | Center        | 5-10 | Sophomore |

Head coaches: Ron O'Brien

**Assistant coach:** Jim Hand, Mike Hofer, Kayla Martens **Managers:** Kaelyn Denahy, Hattie Rickertsen, Brynlee Shimp