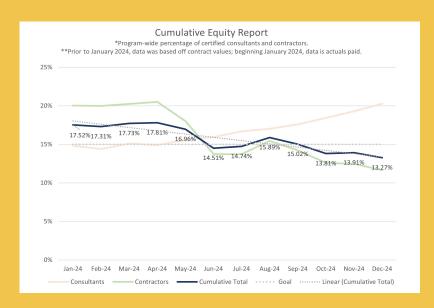

mic and Roof     | \$1,284,000.00 |
| 4                    | 1/20/2023  | Deferred Maintenance  | N/A                                      | Seismic               | 9.002 Mountain View Seismic          | \$3,300,000.00 |
| 3                    | 12/1/2022  | Deferred Maintenance  | N/A                                      | Deferred Maintenance  | 11.005 Capital Center HVAC           | \$336,000.00   |
| 2                    | 11/29/2022 | Deferred Maintenance  | N/A                                      | Deferred Maintenance  | 11.002 SRHS HVAC Upgrades            | \$5,000,000.00 |
| 1                    | 6/28/2022  | Deferred Maintenance  | N/A                                      | Seismic               | 9.001 Five Oaks Seismic and Roof     | \$4,000,000.00 |

# **Equity Report**





Excludes expenses for overhead, critical equipment, technology equipment and permit fees.

# Apprenticeship





Percentage of hours worked by apprentices on contracts greater than \$200k.

\*This graph reflects updated values based on information received for prior months.

# **Project Updates**

### **Beaverton HS Rebuild**

- Foundations are complete. Steel erection continues and will be complete at the end of February.
- Slab on deck pours, fire proofing and roofing continue as weather permits.
- Modular exterior wall placement has started.
- Work on stormwater lines progressing on 2nd Street, west of Erikson, and along Farmington from Stott working west.
- Furniture Fixtures & Equipment input sessions are continuing and will allow us to have an accurate quote before spring break.