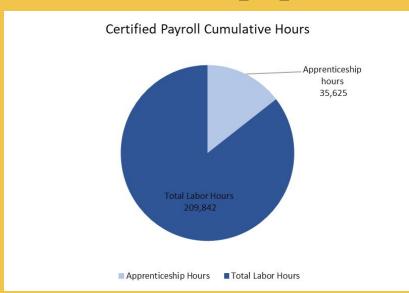

| Seismic               | 9.002 Mountain View Seismic          | \$3,300,000.00 |
| 3                    | 12/1/2022  | Deferred Maintenance  | N/A                                      | Deferred Maintenance  | 11.005 Capital Center HVAC           | \$336,000.00   |
| 2                    | 11/29/2022 | Deferred Maintenance  | N/A                                      | Deferred Maintenance  | 11.002 SRHS HVAC Upgrades            | \$5,000,000.00 |
| 1                    | 6/28/2022  | Deferred Maintenance  | N/A                                      | Seismic               | 9.001 Five Oaks Seismic and Roof     | \$4,000,000.00 |

# **Equity Report**





Excludes expenses for overhead, critical equipment, technology equipment and permit fees.

# Apprenticeship





Percentage of hours worked by apprentices on contracts greater than \$200k.

\*This graph reflects updated values based on information received for prior months.

# **Project Updates**

### **Beaverton HS Rebuild**

- Foundations are complete. Steel erection continues and will be complete at the end of February.
- Slab on deck pours, fire proofing and roofing continue as weather permits.
- Modular exterior wall placement has started.
- Work on stormwater lines progressing on 2nd Street, west of Erikson, and along Farmington from Stott working west.
- Furniture Fixtures & Equipment input sessions are continuing and will allow us to have an accurate quote before spring break.



Schedule Status: On Track

Scheduled Completion: 8/2026 - Building

8/2027 - Site

Budget Status: On Track

Pr