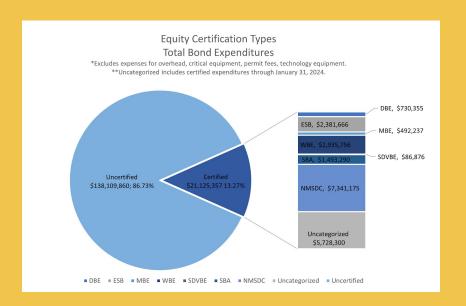

ismic and Roof     | \$1,284,000.00 |
| 4                    | 1/20/2023  | Deferred Maintenance  | N/A                                      | Seismic               | 9.002 Mountain View Seismic          | \$3,300,000.00 |
| 3                    | 12/1/2022  | Deferred Maintenance  | N/A                                      | Deferred Maintenance  | 11.005 Capital Center HVAC           | \$336,000.00   |
| 2                    | 11/29/2022 | Deferred Maintenance  | N/A                                      | Deferred Maintenance  | 11.002 SRHS HVAC Upgrades            | \$5,000,000.00 |
| 1                    | 6/28/2022  | Deferred Maintenance  | N/A                                      | Seismic               | 9.001 Five Oaks Seismic and Roof     | \$4,000,000.00 |

# **Equity Report**





Excludes expenses for overhead, critical equipment, technology equipment and permit fees.

# Apprenticeship





Percentage of hours worked by apprentices on contracts greater than \$200k.

\*This graph reflects updated values based on information received for prior months.

# **Project Updates**

### **Beaverton HS Rebuild**

- Foundations are complete. Steel erection continues and will be complete at the end of February.
- Slab on deck pours, fire proofing and roofing continue as weather permits.
- Modular exterior wall placement has started.
- Work on stormwater lines progressing on 2nd Street, west of Erikson, and along Farmington from Stott working west.
- Furniture Fixtures & Equipment input sessions are continuing and will allow us to have an accurate quote before spring break.