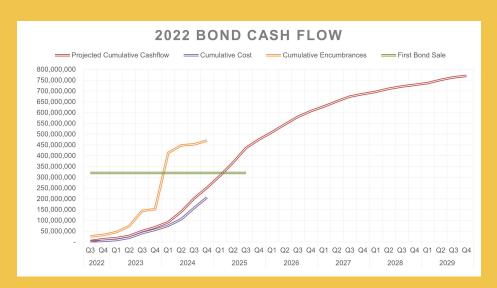

#### **Budget Perspective**

- \$1,245,717 earned in interest October December.
- The next bond sale continues to be be planned for Spring 2025.
- School Board approved the proposed budget update that was presented to the BAC at the October meeting. Those changes are reflected in this report.