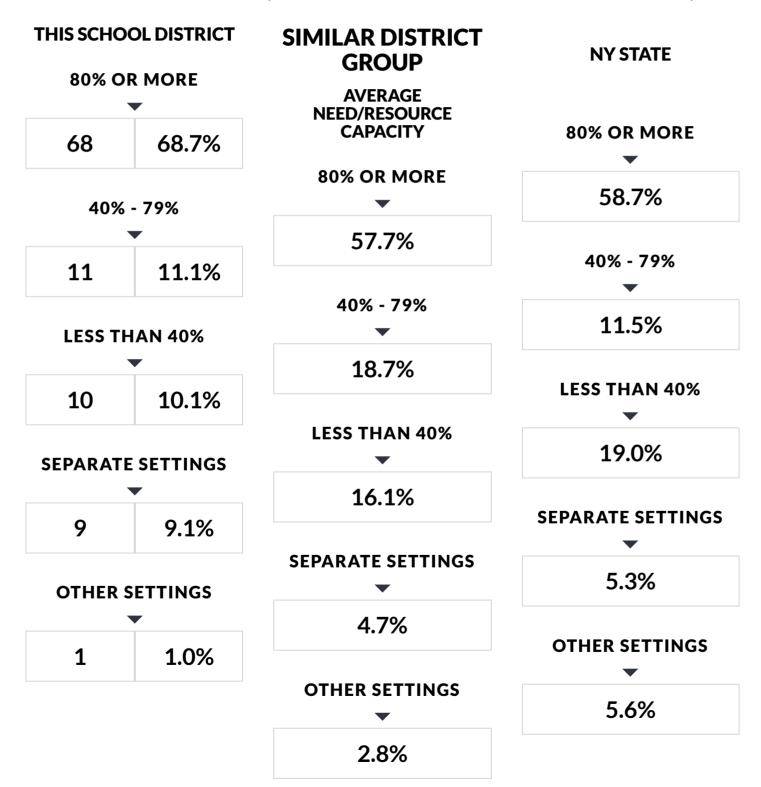

#### **ELEMENTARY/MIDDLE STATUSES BY SUBGROUP**

| Subgroup                   | Status                                                | Made Progress |
|----------------------------|-------------------------------------------------------|---------------|
| All Students               | Good Standing                                         | NA            |
| Black or African American  | Targeted Support and Improvement                      | Yes           |
| Hispanic or Latino         | Targeted Support and Improvement                      | Yes           |
| Multiracial                | Good Standing                                         | NA            |
| White                      | Good Standing                                         | NA            |
| Students with Disabilities | Good Standing: Potential Target District for 2020-21. | NA            |
| Economically Disadvantaged | Good Standing                                         | NA            |

## **ELEMENTARY/MIDDLE INDICATOR LEVELS**

| Subgroup                                           | Composite<br>Performance | Growth | Composite Performance & Growth<br>Combined | English Language<br>Proficiency (ELP) | Progress | Chronic<br>Absenteeism |
|----------------------------------------------------|--------------------------|--------|--------------------------------------------|---------------------------------------|----------|------------------------|
| All Students                                       | 2                        | 3      | 2                                          | _                                     | 2        | 2                      |
| American Indian or Alaska Native                   | _                        | _      | -                                          | _                                     | _        | _                      |
| Asian or Native Hawaiian/Other<br>Pacific Islander | _                        | _      | _                                          | _                                     | _        | _                      |
| Black or African American                          | 1                        | 2      | 2                                          | _                                     | 2        | 1                      |
| Hispanic or Latino                                 | 2                        | 2      | 2                                          | _                                     | 2        | 2                      |
| Multiracial                                        | 2                        | 3      | 3                                          | _                                     | _        | 1                      |
| White                                              | 3                        | 3      | 3                                          | _                                     | 3        | 2                      |
| English Language Learners                          | _                        | _      | -                                          | _                                     | _        | _                      |
| Students with Disabilities                         | 2                        | 2      | 2                                          | _                                     | 1        | 1                      |
| Economically Disadvantaged                         | 1                        | 2      | 2                                          | _                                     | 2        | 1                      |