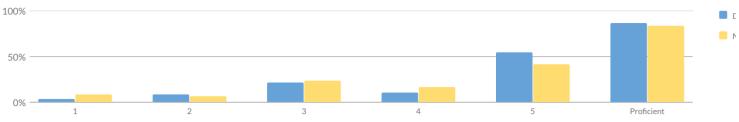

## **ELEMENTARY/MIDDLE INDICATOR LEVELS**

| Subgroup                                           | Composite<br>Performance | Growth | Composite Performance & Growth<br>Combined | English Language<br>Proficiency (ELP) | Progress | Chronic<br>Absenteeism |
|----------------------------------------------------|--------------------------|--------|--------------------------------------------|---------------------------------------|----------|------------------------|
| All Students                                       | 2                        | 3      | 2                                          | _                                     | 2        | 2                      |
| American Indian or Alaska Native                   | _                        | _      | -                                          | _                                     | _        | _                      |
| Asian or Native Hawaiian/Other<br>Pacific Islander | _                        | _      | _                                          | _                                     | _        | _                      |
| Black or African American                          | 1                        | 2      | 2                                          | _                                     | 2        | 1                      |
| Hispanic or Latino                                 | 2                        | 2      | 2                                          | _                                     | 2        | 2                      |
| Multiracial                                        | 2                        | 3      | 3                                          | _                                     | _        | 1                      |
| White                                              | 3                        | 3      | 3                                          | _                                     | 3        | 2                      |
| English Language Learners                          | _                        | _      | -                                          | _                                     | _        | _                      |
| Students with Disabilities                         | 2                        | 2      | 2                                          | _                                     | 1        | 1                      |
| Economically Disadvantaged                         | 1                        | 2      | 2                                          | _                                     | 2        | 1                      |