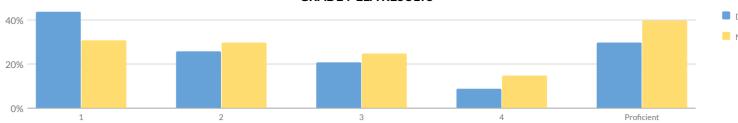

## **ELEMENTARY/MIDDLE CORE SUBJECT PERFORMANCE**

| Subgroup                                        | Subject  | Cohort | Index | Level |  |
|-------------------------------------------------|----------|--------|-------|-------|--|
|                                                 | ELA      | 287    | 111   |       |  |
|                                                 | Math     | 284    | 104   |       |  |
| All Students                                    | Science  | 82     | 202   | 2     |  |
|                                                 | Combined | 653    | 119   |       |  |
|                                                 | ELA      | 10     | 20    |       |  |
|                                                 | Math     | 11     | 27    |       |  |
| Asian or Native Hawaiian/Other Pacific Islander | Science  | 4      | _     | _     |  |
|                                                 | Combined | 25     | _     |       |  |
|                                                 | ELA      | 39     | 65    |       |  |
|                                                 | Math     | 39     | 46    |       |  |
| Black or African American                       | Science  | 27     | 159   | 1     |  |
|                                                 | Combined | 105    | 82    |       |  |
|                                                 | ELA      | 48     | 87    |       |  |
|                                                 | Math     | 49     | 81    |       |  |
| Hispanic or Latino                              | Science  | 12     | 192   | 2     |  |
|                                                 | Combined | 109    | 95    |       |  |
|                                                 | ELA      | 28     | 104   |       |  |
|                                                 | Math     | 29     | 112   | 2     |  |
| Multiracial                                     | Science  | 9      | 217   | 2     |  |
|                                                 | Combined | 66     | 123   |       |  |
|                                                 | ELA      | 202    | 127   |       |  |
|                                                 | Math     | 199    | 119   | 0     |  |
| White                                           | Science  | 56     | 218   | 2     |  |
|                                                 | Combined | 457    | 135   |       |  |
|                                                 | ELA      | 10     | 50    |       |  |
| For Park Language Language                      | Math     | 10     | 20    |       |  |
| English Language Learners                       | Science  | 3      | _     | _     |  |
|                                                 | Combined | 23     | _     |       |  |
|                                                 | ELA      | 46     | 51    |       |  |
| St. L. a. and Dr. Little                        | Math     | 45     | 43    | 0     |  |
| Students with Disabilities                      | Science  | 25     | 146   | 2     |  |
|                                                 | Combined | 116    | 69    |       |  |
|                                                 | ELA      | 129    | 81    |       |  |
|                                                 | Math     | 126    | 67    | 1     |  |
| Economically Disadvantaged                      | Science  | 36     | 179   |       |  |
|                                                 | Combined | 291    | 87    |       |  |