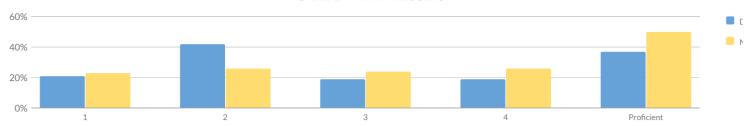

## **ELEMENTARY/MIDDLE CORE SUBJECT PERFORMANCE**

| Subgroup                                        | Subject  | Cohort | Index | Level |  |
|-------------------------------------------------|----------|--------|-------|-------|--|
|                                                 | ELA      | 287    | 111   |       |  |
|                                                 | Math     | 284    | 104   |       |  |
| All Students                                    | Science  | 82     | 202   | 2     |  |
|                                                 | Combined | 653    | 119   |       |  |
|                                                 | ELA      | 10     | 20    |       |  |
|                                                 | Math     | 11     | 27    |       |  |
| Asian or Native Hawaiian/Other Pacific Islander | Science  | 4      | _     | _     |  |
|                                                 | Combined | 25     | _     |       |  |
|                                                 | ELA      | 39     | 65    |       |  |
|                                                 | Math     | 39     | 46    |       |  |
| Black or African American                       | Science  | 27     | 159   | 1     |  |
|                                                 | Combined | 105    | 82    |       |  |
|                                                 | ELA      | 48     | 87    |       |  |
|                                                 | Math     | 49     | 81    |       |  |
| Hispanic or Latino                              | Science  | 12     | 192   | 2     |  |
|                                                 | Combined | 109    | 95    |       |  |
|                                                 | ELA      | 28     | 104   |       |  |
|                                                 | Math     | 29     | 112   | 2     |  |
| Multiracial                                     | Science  | 9      | 217   | 2     |  |
|                                                 | Combined | 66     | 123   |       |  |
|                                                 | ELA      | 202    | 127   |       |  |
|                                                 | Math     | 199    | 119   | 0     |  |
| White                                           | Science  | 56     | 218   | 2     |  |
|                                                 | Combined | 457    | 135   |       |  |
|                                                 | ELA      | 10     | 50    |       |  |
| For Park Language Language                      | Math     | 10     | 20    |       |  |
| English Language Learners                       | Science  | 3      | _     | _     |  |
|                                                 | Combined | 23     | _     |       |  |
|                                                 | ELA      | 46     | 51    |       |  |
| St. L. a. and Dr. Little                        | Math     | 45     | 43    | 0     |  |
| Students with Disabilities                      | Science  | 25     | 146   | 2     |  |
|                                                 | Combined | 116    | 69    |       |  |
|                                                 | ELA      | 129    | 81    |       |  |
|                                                 | Math     | 126    | 67    | 1     |  |
| Economically Disadvantaged                      | Science  | 36     | 179   |       |  |
|                                                 | Combined | 291    | 87    |       |  |