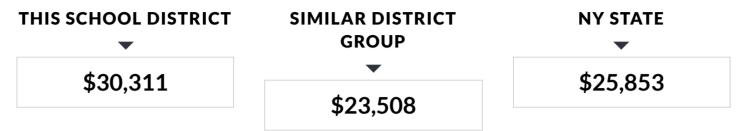

| 262001 - WHEAT LAND-CHILL CSD                                                                                                       |            |                 |         |
|-------------------------------------------------------------------------------------------------------------------------------------|------------|-----------------|---------|
| Contact Person: Deborah Leh                                                                                                         | Budgeted   | Proposed Budget | Percent |
| elephone Number: 585-889-2646                                                                                                       | 2019-20    | 2020-21         | Change  |
|                                                                                                                                     | (A)        | (B)             | (C)     |
| Total Budgeted Amount, not Including Separate Propositions                                                                          | 19,522,419 | 20,411,470      | 4.55%   |
| A. Proposed Tax Levy to Support the Total Budgeted Amount, Net of Reserve <sup>1</sup>                                              | 9,491,640  | 9,683,360       |         |
| B. Tax Levy to Support Library Debt, if Applicable                                                                                  | 0          | 0               |         |
| C. Tax Levy for Non-Excludable Propositions, if Applicable <sup>2</sup>                                                             | 0          | 0               |         |
| D. Total Tax Cap Reserve Amount Used to Reduce Current Year Levy, if Applicable                                                     | 0          | 0               |         |
| E. Total Proposed School Year Tax Levy (A + B + C - D)                                                                              | 9,491,640  | 9,683,360       | 2.02%   |
| F. Permissible Exclusions to the School Tax Levy Limit *                                                                            | 162,071    | 164,090         |         |
| G. School Tax Levy Limit , Excluding Levy for Permissible Exclusions <sup>3</sup>                                                   | 9,480,654  | 9,519,270       |         |
| H. Total Proposed School Year Tax Levy, <u>Excluding</u> Levy to Support Library Debt and/or Permissible Exclusions (E - B - F + D) | 9,329,569  | 9,519,270       |         |
| I. Difference: (G - H); (negative value requires 60.0% voter approval) <sup>2</sup>                                                 | 151,085    | 0               |         |
| Public School Enrollment                                                                                                            | 646        | 641             | -0.77   |
| Consumer Price Index                                                                                                                |            |                 | 2.449   |