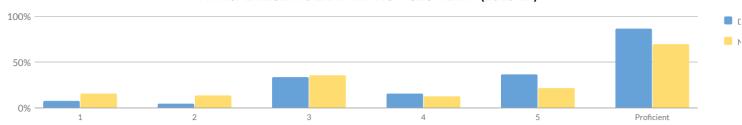

## **ELEMENTARY/MIDDLE INDICATOR LEVELS**

| Subgroup                                           | Composite<br>Performance | Growth | Composite Performance & Growth<br>Combined | English Language<br>Proficiency (ELP) | Progress | Chronic<br>Absenteeism |
|----------------------------------------------------|--------------------------|--------|--------------------------------------------|---------------------------------------|----------|------------------------|
| All Students                                       | 2                        | 3      | 2                                          | _                                     | 2        | 2                      |
| American Indian or Alaska Native                   | _                        | _      | -                                          | _                                     | _        | _                      |
| Asian or Native Hawaiian/Other<br>Pacific Islander | _                        | _      | _                                          | _                                     | _        | _                      |
| Black or African American                          | 1                        | 2      | 2                                          | _                                     | 2        | 1                      |
| Hispanic or Latino                                 | 2                        | 2      | 2                                          | _                                     | 2        | 2                      |
| Multiracial                                        | 2                        | 3      | 3                                          | _                                     | _        | 1                      |
| White                                              | 3                        | 3      | 3                                          | _                                     | 3        | 2                      |
| English Language Learners                          | _                        | _      | -                                          | _                                     | _        | _                      |
| Students with Disabilities                         | 2                        | 2      | 2                                          | _                                     | 1        | 1                      |
| Economically Disadvantaged                         | 1                        | 2      | 2                                          | _                                     | 2        | 1                      |