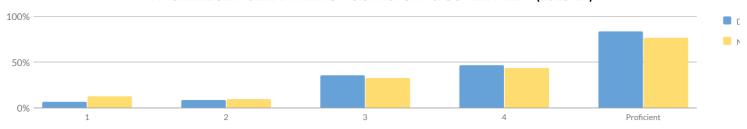

## SECONDARY COMPOSITE PERFORMANCE

| Subgroup                                        | Subject        | Cohort | Index | Combined Index | Level |  |
|-------------------------------------------------|----------------|--------|-------|----------------|-------|--|
|                                                 | ELA            | 45     | 179   |                |       |  |
| All Charles                                     | Math           | 45     | 154   | 405            |       |  |
| All Students                                    | Science        | 45     | 220   | 185            | 3     |  |
|                                                 | Social Studies | 45     | 226   |                |       |  |
|                                                 | ELA            | 1      | _     |                |       |  |
| American Indian on Alaska Nation                | Math           | 1      | _     |                |       |  |
| American Indian or Alaska Native                | Science        | 1      | _     | _              | _     |  |
|                                                 | Social Studies | 1      | _     |                |       |  |
|                                                 | ELA            | 2      | _     |                |       |  |
|                                                 | Math           | 2      | _     |                |       |  |
| Asian or Native Hawaiian/Other Pacific Islander | Science        | 2      | -     | _              | _     |  |
|                                                 | Social Studies | 2      | -     |                |       |  |
|                                                 | ELA            | 6      | 133   |                |       |  |
|                                                 | Math           | 6      | 83    |                |       |  |
| Black or African American                       | Science        | 6      | 200   | _              | _     |  |
|                                                 | Social Studies | 6      | 208   |                |       |  |
|                                                 | ELA            | 6      | 183   |                |       |  |
| L.,                                             | Math           | 6      | 158   |                |       |  |
| Hispanic or Latino                              | Science        | 6      | 225   | _              | _     |  |
|                                                 | Social Studies | 6      | 225   |                |       |  |
|                                                 | ELA            | 3      | _     |                |       |  |
| l                                               | Math           | 3      | _     |                |       |  |
| Multiracial                                     | Science        | 3      | _     | _              | _     |  |
|                                                 | Social Studies | 3      | _     |                |       |  |
|                                                 | ELA            | 35     | 177   |                |       |  |
| l                                               | Math           | 35     | 156   |                |       |  |
| White                                           | Science        | 35     | 221   | 185            | 3     |  |
|                                                 | Social Studies | 35     | 227   |                |       |  |
|                                                 | ELA            | 11     | 77    |                |       |  |
|                                                 | Math           | 11     | 96    | 1              |       |  |
| Students with Disabilities                      | Science        | 11     | 159   | 112            | 2     |  |
|                                                 | Social Studies | 11     | 173   |                |       |  |
|                                                 | ELA            | 38     | 180   |                |       |  |
|                                                 | Math           | 38     | 125   |                |       |  |
| Economically Disadvantaged                      | Science        | 38     | 217   | 175            | 3     |  |
|                                                 | Social Studies | 38     | 225   |                |       |  |