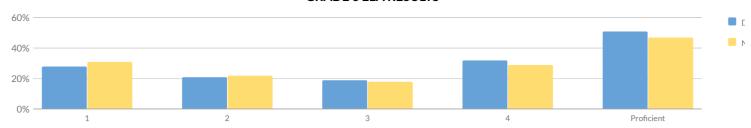

## **ELEMENTARY/MIDDLE CHRONIC ABSENTEEISM**

| Subgroup                                              | Baseline | Students<br>Enrolled | Students<br>Chronically<br>Absent | Chronic<br>Absenteeism<br>Rate | District<br>MIP | State<br>MIP | Long-<br>Term<br>Goal | Exceed<br>Long-Term<br>Goal | Met<br>SH<br>Target | Met<br>AG<br>Target | End<br>Goal | Level |
|-------------------------------------------------------|----------|----------------------|-----------------------------------|--------------------------------|-----------------|--------------|-----------------------|-----------------------------|---------------------|---------------------|-------------|-------|
| All Students                                          | 10.5     | 435                  | 59                                | 13.6%                          | 10.1%           | 14.6%        | 12.8%                 | 8.9%                        | -                   | N                   | 5%          | 2     |
| Asian or Native<br>Hawaiian/Other Pacific<br>Islander | _        | 16                   | _                                 | _                              | _               | _            | _                     | _                           | _                   | _                   | _           | _     |
| Black or African American                             | 12.5     | 53                   | 11                                | 20.8%                          | 11.9%           | 20.1%        | 17.7%                 | 11.4%                       | N                   | _                   | 5%          | 1     |
| Hispanic or Latino                                    | 15.6     | 39                   | 9                                 | 23.1%                          | 14.8%           | 19.8%        | 17%                   | 11%                         | Υ                   | _                   | 5%          | 2     |
| Multiracial                                           | 13.6     | 56                   | 13                                | 23.2%                          | 13.3%           | 16.5%        | 14.5%                 | 9.8%                        | N                   | _                   | 5%          | 1     |
| White                                                 | 9.2      | 304                  | 29                                | 9.5%                           | 8.8%            | 10.5%        | 9.3%                  | 7.2%                        | -                   | N                   | 5%          | 2     |
| English Language Learners                             | -        | 16                   | _                                 | _                              | _               | -            | -                     | _                           | -                   | -                   | _           | -     |
| Students with Disabilities                            | 18.8     | 66                   | 15                                | 22.7%                          | 17.6%           | 21.5%        | 18.5%                 | 11.8%                       | N                   | _                   | 5%          | 1     |
| Economically<br>Disadvantaged                         | 13.5     | 216                  | 46                                | 21.3%                          | 12.9%           | 19.9%        | 17.1%                 | 11.1%                       | N                   | _                   | 5%          | 1     |