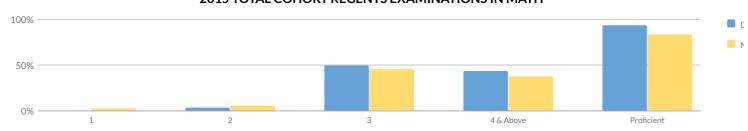

## **ELEMENTARY/MIDDLE CORE SUBJECT PERFORMANCE**

| Subgroup                                        | Subject  | Cohort | Index | Level |  |
|-------------------------------------------------|----------|--------|-------|-------|--|
|                                                 | ELA      | 287    | 111   |       |  |
|                                                 | Math     | 284    | 104   |       |  |
| All Students                                    | Science  | 82     | 202   | 2     |  |
|                                                 | Combined | 653    | 119   |       |  |
|                                                 | ELA      | 10     | 20    |       |  |
|                                                 | Math     | 11     | 27    |       |  |
| Asian or Native Hawaiian/Other Pacific Islander | Science  | 4      | _     | _     |  |
|                                                 | Combined | 25     | _     |       |  |
|                                                 | ELA      | 39     | 65    |       |  |
|                                                 | Math     | 39     | 46    |       |  |
| Black or African American                       | Science  | 27     | 159   | 1     |  |
|                                                 | Combined | 105    | 82    |       |  |
|                                                 | ELA      | 48     | 87    |       |  |
|                                                 | Math     | 49     | 81    |       |  |
| Hispanic or Latino                              | Science  | 12     | 192   | 2     |  |
|                                                 | Combined | 109    | 95    |       |  |
|                                                 | ELA      | 28     | 104   |       |  |
|                                                 | Math     | 29     | 112   | 2     |  |
| Multiracial                                     | Science  | 9      | 217   | 2     |  |
|                                                 | Combined | 66     | 123   |       |  |
|                                                 | ELA      | 202    | 127   |       |  |
|                                                 | Math     | 199    | 119   | 0     |  |
| White                                           | Science  | 56     | 218   | 2     |  |
|                                                 | Combined | 457    | 135   |       |  |
|                                                 | ELA      | 10     | 50    |       |  |
| For Park Language Language                      | Math     | 10     | 20    |       |  |
| English Language Learners                       | Science  | 3      | _     | _     |  |
|                                                 | Combined | 23     | _     |       |  |
|                                                 | ELA      | 46     | 51    |       |  |
| St. L. a. and Dr. Little                        | Math     | 45     | 43    | 0     |  |
| Students with Disabilities                      | Science  | 25     | 146   | 2     |  |
|                                                 | Combined | 116    | 69    |       |  |
|                                                 | ELA      | 129    | 81    |       |  |
|                                                 | Math     | 126    | 67    | 1     |  |
| Economically Disadvantaged                      | Science  | 36     | 179   |       |  |
|                                                 | Combined | 291    | 87    |       |  |