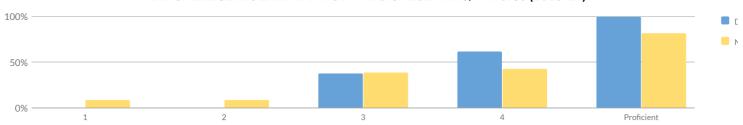

## **ELEMENTARY/MIDDLE CORE SUBJECT PERFORMANCE**

| Subgroup                                        | Subject  | Cohort | Index | Level |  |
|-------------------------------------------------|----------|--------|-------|-------|--|
|                                                 | ELA      | 287    | 111   |       |  |
|                                                 | Math     | 284    | 104   |       |  |
| All Students                                    | Science  | 82     | 202   | 2     |  |
|                                                 | Combined | 653    | 119   |       |  |
|                                                 | ELA      | 10     | 20    |       |  |
|                                                 | Math     | 11     | 27    |       |  |
| Asian or Native Hawaiian/Other Pacific Islander | Science  | 4      | _     | _     |  |
|                                                 | Combined | 25     | _     |       |  |
|                                                 | ELA      | 39     | 65    |       |  |
|                                                 | Math     | 39     | 46    |       |  |
| Black or African American                       | Science  | 27     | 159   | 1     |  |
|                                                 | Combined | 105    | 82    |       |  |
|                                                 | ELA      | 48     | 87    |       |  |
|                                                 | Math     | 49     | 81    |       |  |
| Hispanic or Latino                              | Science  | 12     | 192   | 2     |  |
|                                                 | Combined | 109    | 95    |       |  |
|                                                 | ELA      | 28     | 104   |       |  |
|                                                 | Math     | 29     | 112   | 2     |  |
| Multiracial                                     | Science  | 9      | 217   | 2     |  |
|                                                 | Combined | 66     | 123   |       |  |
|                                                 | ELA      | 202    | 127   |       |  |
|                                                 | Math     | 199    | 119   | 0     |  |
| White                                           | Science  | 56     | 218   | 2     |  |
|                                                 | Combined | 457    | 135   |       |  |
|                                                 | ELA      | 10     | 50    |       |  |
| For Park Language Language                      | Math     | 10     | 20    |       |  |
| English Language Learners                       | Science  | 3      | _     | _     |  |
|                                                 | Combined | 23     | _     |       |  |
|                                                 | ELA      | 46     | 51    |       |  |
| St. L. a. and Dr. Little                        | Math     | 45     | 43    | 0     |  |
| Students with Disabilities                      | Science  | 25     | 146   | 2     |  |
|                                                 | Combined | 116    | 69    |       |  |
|                                                 | ELA      | 129    | 81    |       |  |
|                                                 | Math     | 126    | 67    | 1     |  |
| Economically Disadvantaged                      | Science  | 36     | 179   |       |  |
|                                                 | Combined | 291    | 87    |       |  |