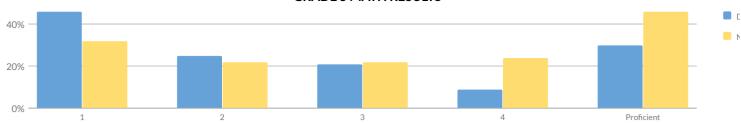

## **ELEMENTARY/MIDDLE CORE SUBJECT PERFORMANCE**

| Subgroup                                        | Subject  | Cohort | Index | Level |  |
|-------------------------------------------------|----------|--------|-------|-------|--|
|                                                 | ELA      | 287    | 111   |       |  |
|                                                 | Math     | 284    | 104   |       |  |
| All Students                                    | Science  | 82     | 202   | 2     |  |
|                                                 | Combined | 653    | 119   |       |  |
|                                                 | ELA      | 10     | 20    |       |  |
|                                                 | Math     | 11     | 27    |       |  |
| Asian or Native Hawaiian/Other Pacific Islander | Science  | 4      | _     | _     |  |
|                                                 | Combined | 25     | _     |       |  |
|                                                 | ELA      | 39     | 65    |       |  |
|                                                 | Math     | 39     | 46    |       |  |
| Black or African American                       | Science  | 27     | 159   | 1     |  |
|                                                 | Combined | 105    | 82    |       |  |
|                                                 | ELA      | 48     | 87    |       |  |
|                                                 | Math     | 49     | 81    |       |  |
| Hispanic or Latino                              | Science  | 12     | 192   | 2     |  |
|                                                 | Combined | 109    | 95    |       |  |
|                                                 | ELA      | 28     | 104   |       |  |
|                                                 | Math     | 29     | 112   | 2     |  |
| Multiracial                                     | Science  | 9      | 217   | 2     |  |
|                                                 | Combined | 66     | 123   |       |  |
|                                                 | ELA      | 202    | 127   |       |  |
|                                                 | Math     | 199    | 119   | 0     |  |
| White                                           | Science  | 56     | 218   | 2     |  |
|                                                 | Combined | 457    | 135   |       |  |
|                                                 | ELA      | 10     | 50    |       |  |
| For Park Language Language                      | Math     | 10     | 20    |       |  |
| English Language Learners                       | Science  | 3      | _     | _     |  |
|                                                 | Combined | 23     | _     |       |  |
|                                                 | ELA      | 46     | 51    |       |  |
| St. L. a. and Dr. Little                        | Math     | 45     | 43    | 0     |  |
| Students with Disabilities                      | Science  | 25     | 146   | 2     |  |
|                                                 | Combined | 116    | 69    |       |  |
|                                                 | ELA      | 129    | 81    |       |  |
|                                                 | Math     | 126    | 67    | 1     |  |
| Economically Disadvantaged                      | Science  | 36     | 179   |       |  |
|                                                 | Combined | 291    | 87    |       |  |