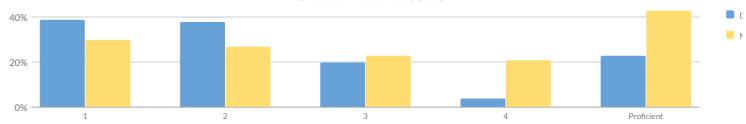

## **ELEMENTARY/MIDDLE WEIGHTED AVERAGE PERFORMANCE**

| Subgroup                                        | Subject  | Cohort | Index | Level |  |
|-------------------------------------------------|----------|--------|-------|-------|--|
|                                                 | ELA      | 293    | 109   |       |  |
|                                                 | Math     | 293    | 100   |       |  |
| All Students                                    | Science  | 82     | 202   | 2     |  |
|                                                 | Combined | 668    | 117   |       |  |
|                                                 | ELA      | 10     | 20    |       |  |
|                                                 | Math     | 11     | 27    |       |  |
| Asian or Native Hawaiian/Other Pacific Islander | Science  | 4      | _     | _     |  |
|                                                 | Combined | 25     | _     |       |  |
|                                                 | ELA      | 39     | 65    |       |  |
|                                                 | Math     | 39     | 46    |       |  |
| Black or African American                       | Science  | 27     | 159   | 2     |  |
|                                                 | Combined | 105    | 82    |       |  |
|                                                 | ELA      | 52     | 80    |       |  |
|                                                 | Math     | 52     | 76    |       |  |
| Hispanic or Latino                              | Science  | 12     | 192   | 2     |  |
|                                                 | Combined | 116    | 90    |       |  |
|                                                 | ELA      | 28     | 104   |       |  |
|                                                 | Math     | 29     | 112   |       |  |
| Multiracial                                     | Science  | 9      | 217   | 3     |  |
|                                                 | Combined | 66     | 123   |       |  |
|                                                 | ELA      | 208    | 123   |       |  |
|                                                 | Math     | 208    | 114   | 0     |  |
| White                                           | Science  | 56     | 218   | 3     |  |
|                                                 | Combined | 472    | 130   |       |  |
|                                                 | ELA      | 10     | 50    |       |  |
| English Language Learners                       | Math     | 10     | 20    |       |  |
| English Language Learners                       | Science  | 3      | _     | _     |  |
|                                                 | Combined | 23     | -     |       |  |
|                                                 | ELA      | 48     | 49    |       |  |
| Students with Disabilities                      | Math     | 48     | 41    | 3     |  |
| Students with Disabilities                      | Science  | 27     | 135   | 3     |  |
|                                                 | Combined | 123    | 65    |       |  |
|                                                 | ELA      | 134    | 78    |       |  |
| For a mirelly Direction to and                  | Math     | 134    | 63    |       |  |
| Economically Disadvantaged                      | Science  | 36     | 179   | 2     |  |
|                                                 | Combined | 304    | 83    |       |  |