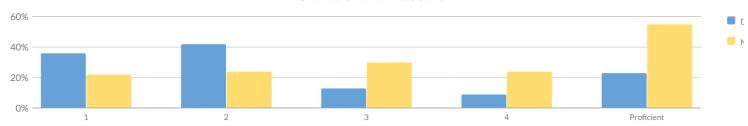

#### **ELEMENTARY/MIDDLE MATHEMATICS PARTICIPATION RATE**

| Subgroup                                              | Tested 95% In Current Year Or<br>2 Years Combined | Current Year<br>Enrollment | Current Year<br>Participation Rate | Current Year + Previous<br>Year Enrollment | Current Year + Previous Year<br>Participation Rate |
|-------------------------------------------------------|---------------------------------------------------|----------------------------|------------------------------------|--------------------------------------------|----------------------------------------------------|
| All Students                                          | x                                                 | 324                        | 92.6%                              | 647                                        | 86.9%                                              |
| American Indian or Alaska<br>Native                   | -                                                 | 0                          | _                                  | -                                          | _                                                  |
| Asian or Native<br>Hawaiian/Other Pacific<br>Islander | -                                                 | 9                          | _                                  | _                                          | _                                                  |
| Black or African American                             | ✓                                                 | 43                         | 95.4%                              | 89                                         | 78.7%                                              |
| Hispanic or Latino                                    | _                                                 | 29                         | _                                  | _                                          | _                                                  |
| Multiracial                                           | _                                                 | 16                         | _                                  | _                                          | _                                                  |
| White                                                 | X                                                 | 227                        | 91.2%                              | 452                                        | 87.2%                                              |
| English Language Learners                             | _                                                 | 9                          | -                                  | _                                          | _                                                  |
| Students with Disabilities                            | х                                                 | 52                         | 90.4%                              | 98                                         | 88.8%                                              |
| Economically Disadvantaged                            | X                                                 | 155                        | 90.3%                              | 313                                        | 81.5%                                              |