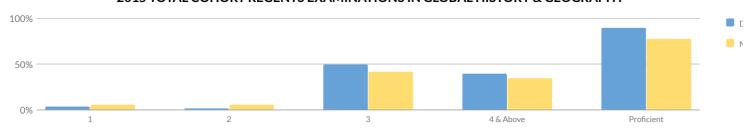

## SECONDARY COMPOSITE PERFORMANCE

| Subgroup                                        | Subject        | Cohort | Index | Combined Index | Level |  |
|-------------------------------------------------|----------------|--------|-------|----------------|-------|--|
|                                                 | ELA            | 45     | 179   |                |       |  |
| All Charles                                     | Math           | 45     | 154   | 405            |       |  |
| All Students                                    | Science        | 45     | 220   | 185            | 3     |  |
|                                                 | Social Studies | 45     | 226   |                |       |  |
|                                                 | ELA            | 1      | _     |                |       |  |
| American Indian on Alaska Nation                | Math           | 1      | _     |                |       |  |
| American Indian or Alaska Native                | Science        | 1      | _     | _              | _     |  |
|                                                 | Social Studies | 1      | _     |                |       |  |
|                                                 | ELA            | 2      | _     |                |       |  |
|                                                 | Math           | 2      | _     |                |       |  |
| Asian or Native Hawaiian/Other Pacific Islander | Science        | 2      | -     | _              | _     |  |
|                                                 | Social Studies | 2      | -     |                |       |  |
|                                                 | ELA            | 6      | 133   |                |       |  |
|                                                 | Math           | 6      | 83    |                |       |  |
| Black or African American                       | Science        | 6      | 200   | _              | _     |  |
|                                                 | Social Studies | 6      | 208   |                |       |  |
|                                                 | ELA            | 6      | 183   |                |       |  |
| L.,                                             | Math           | 6      | 158   |                |       |  |
| Hispanic or Latino                              | Science        | 6      | 225   | _              | _     |  |
|                                                 | Social Studies | 6      | 225   |                |       |  |
|                                                 | ELA            | 3      | _     |                |       |  |
| l                                               | Math           | 3      | _     |                |       |  |
| Multiracial                                     | Science        | 3      | _     | _              | _     |  |
|                                                 | Social Studies | 3      | _     |                |       |  |
|                                                 | ELA            | 35     | 177   |                |       |  |
| l                                               | Math           | 35     | 156   |                |       |  |
| White                                           | Science        | 35     | 221   | 185            | 3     |  |
|                                                 | Social Studies | 35     | 227   |                |       |  |
|                                                 | ELA            | 11     | 77    |                |       |  |
|                                                 | Math           | 11     | 96    | 1              |       |  |
| Students with Disabilities                      | Science        | 11     | 159   | 112            | 2     |  |
|                                                 | Social Studies | 11     | 173   |                |       |  |
|                                                 | ELA            | 38     | 180   |                |       |  |
|                                                 | Math           | 38     | 125   |                |       |  |
| Economically Disadvantaged                      | Science        | 38     | 217   | 175            | 3     |  |
|                                                 | Social Studies | 38     | 225   |                |       |  |