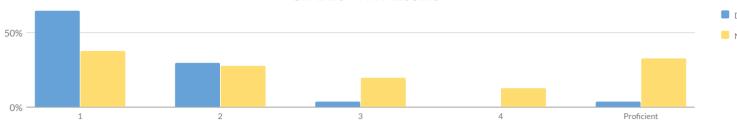

## **ELEMENTARY/MIDDLE INDICATOR LEVELS**

| Subgroup                                           | Composite<br>Performance | Growth | Composite Performance & Growth<br>Combined | English Language<br>Proficiency (ELP) | Progress | Chronic<br>Absenteeism |
|----------------------------------------------------|--------------------------|--------|--------------------------------------------|---------------------------------------|----------|------------------------|
| All Students                                       | 2                        | 3      | 2                                          | _                                     | 2        | 2                      |
| American Indian or Alaska Native                   | _                        | _      | -                                          | _                                     | _        | _                      |
| Asian or Native Hawaiian/Other<br>Pacific Islander | _                        | _      | _                                          | _                                     | _        | _                      |
| Black or African American                          | 1                        | 2      | 2                                          | _                                     | 2        | 1                      |
| Hispanic or Latino                                 | 2                        | 2      | 2                                          | _                                     | 2        | 2                      |
| Multiracial                                        | 2                        | 3      | 3                                          | _                                     | _        | 1                      |
| White                                              | 3                        | 3      | 3                                          | _                                     | 3        | 2                      |
| English Language Learners                          | _                        | _      | -                                          | _                                     | _        | _                      |
| Students with Disabilities                         | 2                        | 2      | 2                                          | _                                     | 1        | 1                      |
| Economically Disadvantaged                         | 1                        | 2      | 2                                          | _                                     | 2        | 1                      |