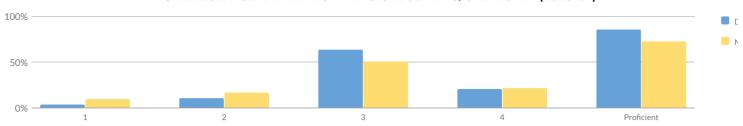

## **SECONDARY INDICATOR LEVELS**

| Subgroup                                              | Composite<br>Performance | Graduation<br>Rate | Composite Performance &<br>Graduation Rate Combined | English Language<br>Proficiency (ELP) | Progress | Chronic<br>Absenteeism | College, Career, &<br>Civic Readiness<br>(CCCR) |
|-------------------------------------------------------|--------------------------|--------------------|-----------------------------------------------------|---------------------------------------|----------|------------------------|-------------------------------------------------|
| All Students                                          | 3                        | 3                  | 3                                                   | -                                     | 2        | 2                      | 4                                               |
| American Indian or Alaska<br>Native                   | -                        | _                  | -                                                   | _                                     | _        | _                      | -                                               |
| Asian or Native<br>Hawaiian/Other Pacific<br>Islander | _                        | _                  | -                                                   | -                                     | _        | _                      | -                                               |
| Black or African American                             | _                        | _                  | -                                                   | -                                     | -        | 3                      | _                                               |
| Hispanic or Latino                                    | _                        | _                  | _                                                   | -                                     | -        | _                      | _                                               |
| Multiracial                                           | _                        | _                  | -                                                   | -                                     | _        | _                      | _                                               |
| White                                                 | 3                        | 3                  | 3                                                   | -                                     | 1        | 3                      | 4                                               |
| English Language Learners                             | _                        | _                  | _                                                   | -                                     | -        | _                      | _                                               |
| Students with Disabilities                            | 2                        | 2                  | 2                                                   | -                                     | _        | 3                      | -                                               |
| Economically Disadvantaged                            | 3                        | 2                  | 2                                                   | -                                     | 2        | 1                      | 4                                               |

## SECONDARY COMPOSITE PERFORMANCE

| Subgroup                                        | Subject        | Cohort | Index | Combined Index | Level |  |
|-------------------------------------------------|----------------|--------|-------|----------------|-------|--|
|                                                 | ELA            | 45     | 179   |                |       |  |
| All Charles                                     | Math           | 45     | 154   | 405            |       |  |
| All Students                                    | Science        | 45     | 220   | 185            | 3     |  |
|                                                 | Social Studies | 45     | 226   |                |       |  |
|                                                 | ELA            | 1      | _     |                |       |  |
| American Indian on Alaska Nation                | Math           | 1      | _     |                |       |  |
| American Indian or Alaska Native                | Science        | 1      | _     | _              | _     |  |
|                                                 | Social Studies | 1      | _     |                |       |  |
|                                                 | ELA            | 2      | _     |                |       |  |
|                                                 | Math           | 2      | _     |                |       |  |
| Asian or Native Hawaiian/Other Pacific Islander | Science        | 2      | -     | _              | _     |  |
|                                                 | Social Studies | 2      | -     |                |       |  |
|                                                 | ELA            | 6      | 133   |                |       |  |
|                                                 | Math           | 6      | 83    |                |       |  |
| Black or African American                       | Science        | 6      | 200   | _              | _     |  |
|                                                 | Social Studies | 6      | 208   |                |       |  |
|                                                 | ELA            | 6      | 183   |                |       |  |
| L.,                                             | Math           | 6      | 158   |                |       |  |
| Hispanic or Latino                              | Science        | 6      | 225   | _              | _     |  |
|                                                 | Social Studies | 6      | 225   |                |       |  |
|                                                 | ELA            | 3      | _     |                |       |  |
| l                                               | Math           | 3      | _     |                |       |  |
| Multiracial                                     | Science        | 3      | _     | _              | _     |  |
|                                                 | Social Studies | 3      | _     |                |       |  |
|                                                 | ELA            | 35     | 177   |                |       |  |
| l                                               | Math           | 35     | 156   |                |       |  |
| White                                           | Science        | 35     | 221   | 185            | 3     |  |
|                                                 | Social Studies | 35     | 227   |                |       |  |
|                                                 | ELA            | 11     | 77    |                |       |  |
|                                                 | Math           | 11     | 96    | 1              |       |  |
| Students with Disabilities                      | Science        | 11     | 159   | 112            | 2     |  |
|                                                 | Social Studies | 11     | 173   |                |       |  |
|                                                 | ELA            | 38     | 180   |                |       |  |
|                                                 | Math           | 38     | 125   |                |       |  |
| Economically Disadvantaged                      | Science        | 38     | 217   | 175            | 3     |  |
|                                                 | Social Studies | 38     | 225   |                |       |  |