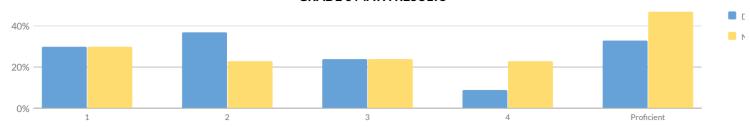

## **ELEMENTARY/MIDDLE WEIGHTED AVERAGE PERFORMANCE**

| Subgroup                                        | Subject  | Cohort | Index | Level |  |
|-------------------------------------------------|----------|--------|-------|-------|--|
|                                                 | ELA      | 293    | 109   |       |  |
|                                                 | Math     | 293    | 100   |       |  |
| All Students                                    | Science  | 82     | 202   | 2     |  |
|                                                 | Combined | 668    | 117   |       |  |
|                                                 | ELA      | 10     | 20    |       |  |
|                                                 | Math     | 11     | 27    |       |  |
| Asian or Native Hawaiian/Other Pacific Islander | Science  | 4      | _     | _     |  |
|                                                 | Combined | 25     | _     |       |  |
|                                                 | ELA      | 39     | 65    |       |  |
|                                                 | Math     | 39     | 46    |       |  |
| Black or African American                       | Science  | 27     | 159   | 2     |  |
|                                                 | Combined | 105    | 82    |       |  |
|                                                 | ELA      | 52     | 80    |       |  |
|                                                 | Math     | 52     | 76    |       |  |
| Hispanic or Latino                              | Science  | 12     | 192   | 2     |  |
|                                                 | Combined | 116    | 90    |       |  |
|                                                 | ELA      | 28     | 104   |       |  |
|                                                 | Math     | 29     | 112   |       |  |
| Multiracial                                     | Science  | 9      | 217   | 3     |  |
|                                                 | Combined | 66     | 123   |       |  |
|                                                 | ELA      | 208    | 123   |       |  |
|                                                 | Math     | 208    | 114   | 0     |  |
| White                                           | Science  | 56     | 218   | 3     |  |
|                                                 | Combined | 472    | 130   |       |  |
|                                                 | ELA      | 10     | 50    |       |  |
| English Language Learners                       | Math     | 10     | 20    |       |  |
| English Language Learners                       | Science  | 3      | _     | _     |  |
|                                                 | Combined | 23     | -     |       |  |
|                                                 | ELA      | 48     | 49    |       |  |
| Students with Disabilities                      | Math     | 48     | 41    | 3     |  |
| Students with Disabilities                      | Science  | 27     | 135   | 3     |  |
|                                                 | Combined | 123    | 65    |       |  |
|                                                 | ELA      | 134    | 78    |       |  |
| For a mirelly Direction to and                  | Math     | 134    | 63    |       |  |
| Economically Disadvantaged                      | Science  | 36     | 179   | 2     |  |
|                                                 | Combined | 304    | 83    |       |  |