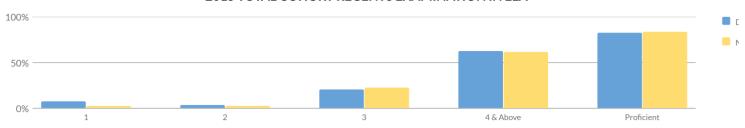

## **SECONDARY INDICATOR LEVELS**

| Subgroup                                              | Composite<br>Performance | Graduation<br>Rate | Composite Performance &<br>Graduation Rate Combined | English Language<br>Proficiency (ELP) | Progress | Chronic<br>Absenteeism | College, Career, &<br>Civic Readiness<br>(CCCR) |
|-------------------------------------------------------|--------------------------|--------------------|-----------------------------------------------------|---------------------------------------|----------|------------------------|-------------------------------------------------|
| All Students                                          | 3                        | 3                  | 3                                                   | -                                     | 2        | 2                      | 4                                               |
| American Indian or Alaska<br>Native                   | -                        | _                  | -                                                   | _                                     | _        | _                      | -                                               |
| Asian or Native<br>Hawaiian/Other Pacific<br>Islander | _                        | _                  | -                                                   | -                                     | _        | _                      | -                                               |
| Black or African American                             | _                        | _                  | -                                                   | -                                     | -        | 3                      | _                                               |
| Hispanic or Latino                                    | _                        | _                  | _                                                   | -                                     | -        | _                      | _                                               |
| Multiracial                                           | _                        | _                  | -                                                   | -                                     | _        | _                      | _                                               |
| White                                                 | 3                        | 3                  | 3                                                   | -                                     | 1        | 3                      | 4                                               |
| English Language Learners                             | _                        | _                  | _                                                   | -                                     | -        | _                      | _                                               |
| Students with Disabilities                            | 2                        | 2                  | 2                                                   | -                                     | _        | 3                      | -                                               |
| Economically Disadvantaged                            | 3                        | 2                  | 2                                                   | -                                     | 2        | 1                      | 4                                               |