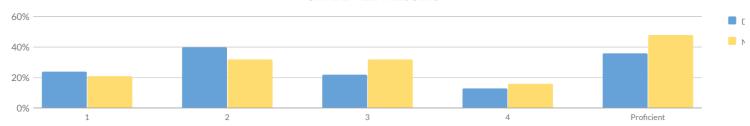

## **ELEMENTARY/MIDDLE WEIGHTED AVERAGE PERFORMANCE**

| Subgroup                                        | Subject  | Cohort | Index | Level |  |
|-------------------------------------------------|----------|--------|-------|-------|--|
|                                                 | ELA      | 293    | 109   |       |  |
|                                                 | Math     | 293    | 100   |       |  |
| All Students                                    | Science  | 82     | 202   | 2     |  |
|                                                 | Combined | 668    | 117   |       |  |
|                                                 | ELA      | 10     | 20    |       |  |
|                                                 | Math     | 11     | 27    |       |  |
| Asian or Native Hawaiian/Other Pacific Islander | Science  | 4      | _     | _     |  |
|                                                 | Combined | 25     | _     |       |  |
|                                                 | ELA      | 39     | 65    |       |  |
|                                                 | Math     | 39     | 46    |       |  |
| Black or African American                       | Science  | 27     | 159   | 2     |  |
|                                                 | Combined | 105    | 82    |       |  |
|                                                 | ELA      | 52     | 80    |       |  |
|                                                 | Math     | 52     | 76    |       |  |
| Hispanic or Latino                              | Science  | 12     | 192   | 2     |  |
|                                                 | Combined | 116    | 90    |       |  |
|                                                 | ELA      | 28     | 104   |       |  |
|                                                 | Math     | 29     | 112   |       |  |
| Multiracial                                     | Science  | 9      | 217   | 3     |  |
|                                                 | Combined | 66     | 123   |       |  |
|                                                 | ELA      | 208    | 123   |       |  |
|                                                 | Math     | 208    | 114   | 0     |  |
| White                                           | Science  | 56     | 218   | 3     |  |
|                                                 | Combined | 472    | 130   |       |  |
|                                                 | ELA      | 10     | 50    |       |  |
| English Language Learners                       | Math     | 10     | 20    |       |  |
| English Language Learners                       | Science  | 3      | _     | _     |  |
|                                                 | Combined | 23     | -     |       |  |
|                                                 | ELA      | 48     | 49    |       |  |
| Students with Disabilities                      | Math     | 48     | 41    | 3     |  |
| Students with Disabilities                      | Science  | 27     | 135   | 3     |  |
|                                                 | Combined | 123    | 65    |       |  |
|                                                 | ELA      | 134    | 78    |       |  |
| For a mirelly Direction to and                  | Math     | 134    | 63    |       |  |
| Economically Disadvantaged                      | Science  | 36     | 179   | 2     |  |
|                                                 | Combined | 304    | 83    |       |  |