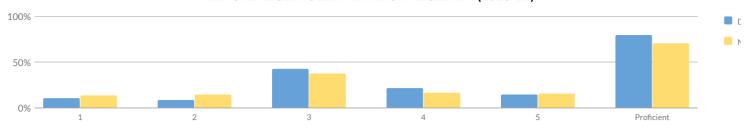

## **ELEMENTARY/MIDDLE INDICATOR LEVELS**

| Subgroup                                           | Composite<br>Performance | Growth | Composite Performance & Growth<br>Combined | English Language<br>Proficiency (ELP) | Progress | Chronic<br>Absenteeism |
|----------------------------------------------------|--------------------------|--------|--------------------------------------------|---------------------------------------|----------|------------------------|
| All Students                                       | 2                        | 3      | 2                                          | _                                     | 2        | 2                      |
| American Indian or Alaska Native                   | _                        | _      | -                                          | _                                     | _        | _                      |
| Asian or Native Hawaiian/Other<br>Pacific Islander | _                        | _      | _                                          | _                                     | _        | _                      |
| Black or African American                          | 1                        | 2      | 2                                          | _                                     | 2        | 1                      |
| Hispanic or Latino                                 | 2                        | 2      | 2                                          | _                                     | 2        | 2                      |
| Multiracial                                        | 2                        | 3      | 3                                          | _                                     | _        | 1                      |
| White                                              | 3                        | 3      | 3                                          | _                                     | 3        | 2                      |
| English Language Learners                          | _                        | _      | -                                          | _                                     | _        | _                      |
| Students with Disabilities                         | 2                        | 2      | 2                                          | _                                     | 1        | 1                      |
| Economically Disadvantaged                         | 1                        | 2      | 2                                          | _                                     | 2        | 1                      |