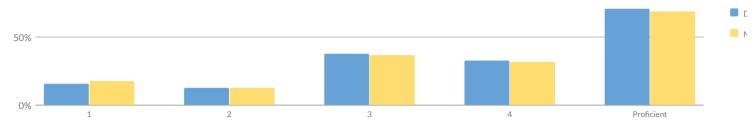

## **SECONDARY INDICATOR LEVELS**

| Subgroup                                              | Composite<br>Performance | Graduation<br>Rate | Composite Performance &<br>Graduation Rate Combined | English Language<br>Proficiency (ELP) | Progress | Chronic<br>Absenteeism | College, Career, &<br>Civic Readiness<br>(CCCR) |
|-------------------------------------------------------|--------------------------|--------------------|-----------------------------------------------------|---------------------------------------|----------|------------------------|-------------------------------------------------|
| All Students                                          | 3                        | 3                  | 3                                                   | -                                     | 2        | 2                      | 4                                               |
| American Indian or Alaska<br>Native                   | -                        | _                  | -                                                   | _                                     | _        | _                      | -                                               |
| Asian or Native<br>Hawaiian/Other Pacific<br>Islander | _                        | _                  | -                                                   | -                                     | _        | _                      | -                                               |
| Black or African American                             | _                        | _                  | -                                                   | -                                     | -        | 3                      | _                                               |
| Hispanic or Latino                                    | _                        | _                  | _                                                   | -                                     | -        | _                      | _                                               |
| Multiracial                                           | _                        | _                  | -                                                   | -                                     | _        | _                      | _                                               |
| White                                                 | 3                        | 3                  | 3                                                   | -                                     | 1        | 3                      | 4                                               |
| English Language Learners                             | _                        | _                  | _                                                   | -                                     | -        | _                      | _                                               |
| Students with Disabilities                            | 2                        | 2                  | 2                                                   | -                                     | _        | 3                      | -                                               |
| Economically Disadvantaged                            | 3                        | 2                  | 2                                                   | -                                     | 2        | 1                      | 4                                               |

## SECONDARY COMPOSITE PERFORMANCE

| Subgroup                                        | Subject        | Cohort | Index | Combined Index | Level |  |
|-------------------------------------------------|----------------|--------|-------|----------------|-------|--|
|                                                 | ELA            | 45     | 179   |                |       |  |
| All Charles                                     | Math           | 45     | 154   | 405            |       |  |
| All Students                                    | Science        | 45     | 220   | 185            | 3     |  |
|                                                 | Social Studies | 45     | 226   |                |       |  |
|                                                 | ELA            | 1      | _     |                |       |  |
| American Indian on Alaska Nation                | Math           | 1      | _     |                |       |  |
| American Indian or Alaska Native                | Science        | 1      | _     | _              | _     |  |
|                                                 | Social Studies | 1      | _     |                |       |  |
|                                                 | ELA            | 2      | _     |                |       |  |
|                                                 | Math           | 2      | _     |                |       |  |
| Asian or Native Hawaiian/Other Pacific Islander | Science        | 2      | -     | _              | _     |  |
|                                                 | Social Studies | 2      | -     |                |       |  |
|                                                 | ELA            | 6      | 133   |                |       |  |
|                                                 | Math           | 6      | 83    |                |       |  |
| Black or African American                       | Science        | 6      | 200   | _              | _     |  |
|                                                 | Social Studies | 6      | 208   |                |       |  |
|                                                 | ELA            | 6      | 183   |                |       |  |
| L.,                                             | Math           | 6      | 158   |                |       |  |
| Hispanic or Latino                              | Science        | 6      | 225   | _              | _     |  |
|                                                 | Social Studies | 6      | 225   |                |       |  |
|                                                 | ELA            | 3      | _     |                |       |  |
| l                                               | Math           | 3      | _     |                |       |  |
| Multiracial                                     | Science        | 3      | _     | _              | _     |  |
|                                                 | Social Studies | 3      | _     |                |       |  |
|                                                 | ELA            | 35     | 177   |                |       |  |
| l                                               | Math           | 35     | 156   |                |       |  |
| White                                           | Science        | 35     | 221   | 185            | 3     |  |
|                                                 | Social Studies | 35     | 227   |                |       |  |
|                                                 | ELA            | 11     | 77    |                |       |  |
|                                                 | Math           | 11     | 96    | 1              |       |  |
| Students with Disabilities                      | Science        | 11     | 159   | 112            | 2     |  |
|                                                 | Social Studies | 11     | 173   |                |       |  |
|                                                 | ELA            | 38     | 180   |                |       |  |
|                                                 | Math           | 38     | 125   |                |       |  |
| Economically Disadvantaged                      | Science        | 38     | 217   | 175            | 3     |  |
|                                                 | Social Studies | 38     | 225   |                |       |  |