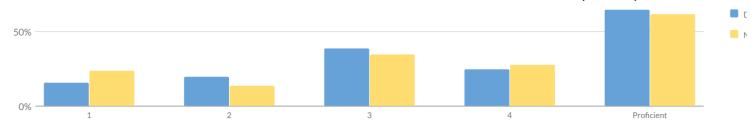

## **ELEMENTARY/MIDDLE WEIGHTED AVERAGE PERFORMANCE**

| Subgroup                                        | Subject  | Cohort | Index | Level |  |
|-------------------------------------------------|----------|--------|-------|-------|--|
|                                                 | ELA      | 293    | 109   |       |  |
|                                                 | Math     | 293    | 100   |       |  |
| All Students                                    | Science  | 82     | 202   | 2     |  |
|                                                 | Combined | 668    | 117   |       |  |
|                                                 | ELA      | 10     | 20    |       |  |
|                                                 | Math     | 11     | 27    |       |  |
| Asian or Native Hawaiian/Other Pacific Islander | Science  | 4      | _     | _     |  |
|                                                 | Combined | 25     | _     |       |  |
|                                                 | ELA      | 39     | 65    |       |  |
|                                                 | Math     | 39     | 46    |       |  |
| Black or African American                       | Science  | 27     | 159   | 2     |  |
|                                                 | Combined | 105    | 82    |       |  |
|                                                 | ELA      | 52     | 80    |       |  |
|                                                 | Math     | 52     | 76    |       |  |
| Hispanic or Latino                              | Science  | 12     | 192   | 2     |  |
|                                                 | Combined | 116    | 90    |       |  |
|                                                 | ELA      | 28     | 104   |       |  |
|                                                 | Math     | 29     | 112   |       |  |
| Multiracial                                     | Science  | 9      | 217   | 3     |  |
|                                                 | Combined | 66     | 123   |       |  |
|                                                 | ELA      | 208    | 123   |       |  |
|                                                 | Math     | 208    | 114   | 0     |  |
| White                                           | Science  | 56     | 218   | 3     |  |
|                                                 | Combined | 472    | 130   |       |  |
|                                                 | ELA      | 10     | 50    |       |  |
| English Language Learners                       | Math     | 10     | 20    |       |  |
| English Language Learners                       | Science  | 3      | _     | _     |  |
|                                                 | Combined | 23     | -     |       |  |
|                                                 | ELA      | 48     | 49    |       |  |
| Students with Disabilities                      | Math     | 48     | 41    | 3     |  |
| Students with Disabilities                      | Science  | 27     | 135   | 3     |  |
|                                                 | Combined | 123    | 65    |       |  |
|                                                 | ELA      | 134    | 78    |       |  |
| For a mirelly Direction to and                  | Math     | 134    | 63    |       |  |
| Economically Disadvantaged                      | Science  | 36     | 179   | 2     |  |
|                                                 | Combined | 304    | 83    |       |  |