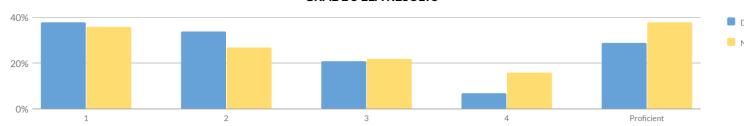

## **ELEMENTARY/MIDDLE PROGRESS**

| Subgroup                                  | Subject | Baseline | Cohort | Index | District<br>MIP | State<br>MIP | Long-<br>Term<br>Goal | Exceed<br>Long-Term<br>Goal | Met SH<br>Target | Met AG<br>Target | End<br>Goal | Level | Average<br>Of<br>Levels |
|-------------------------------------------|---------|----------|--------|-------|-----------------|--------------|-----------------------|-----------------------------|------------------|------------------|-------------|-------|-------------------------|
| All Students                              | ELA     | 76       | 293    | 109   | 86              | 105          | 122                   | 161                         | _                | _                | 200         | 3     | 2                       |
| All students                              | Math    | 84       | 293    | 100   | 94              | 107          | 124                   | 162                         | -                | N                | 200         | 2     |                         |
| Asian or Native<br>Hawaiian/Other Pacific | ELA     | _        | 10     | _     | _               | _            | _                     | _                           | _                | _                | -           | _     |                         |
| Islander                                  | Math    | _        | 11     | -     | _               | ı            | _                     | _                           | _                | _                | _           | _     | _                       |
| Black or African American                 | ELA     | 42       | 39     | 65    | 54              | 98           | 116                   | 158                         | _                | Υ                | 200         | 3     | - 2                     |
| Black of African American                 | Math    | 43       | 39     | 46    | 56              | 88           | 107                   | 154                         | N                | -                | 200         | 1     |                         |
| I library in a selection                  | ELA     | 66       | 52     | 80    | 77              | 95           | 113                   | 157                         | _                | N                | 200         | 2     |                         |
| Hispanic or Latino                        | Math    | 77       | 52     | 76    | 87              | 92           | 111                   | 155                         | Υ                | -                | 200         | 2     |                         |
| Multiracial                               | ELA     | -        | 28     | _     | -               | _            | -                     | _                           | _                | -                | -           | _     |                         |
| Multiraciai                               | Math    | _        | 29     | _     | _               | _            | -                     | _                           | _                | _                | -           | _     | _                       |
| White                                     | ELA     | 87       | 208    | 123   | 96              | 102          | 119                   | 160                         | _                | _                | 200         | 4     | 3                       |
| white                                     | Math    | 98       | 208    | 114   | 106             | 110          | 126                   | 163                         | _                | -                | 200         | 3     | 3                       |
| Fuellish Language                         | ELA     | -        | 10     | -     | _               | _            | -                     | _                           | _                | _                | -           | _     |                         |
| English Language Learners                 | Math    | -        | 10     | -     | _               | -            | -                     | _                           | _                | _                | -           | _     | _                       |
| Charles to with Disabilities              | ELA     | 31       | 48     | 49    | 45              | 61           | 85                    | 142                         | _                | N                | 200         | 2     | 4                       |
| Students with Disabilities                | Math    | 27       | 48     | 41    | 41              | 61           | 85                    | 142                         | N                | _                | 200         | 1     | 1                       |
| Face and all Directors                    | ELA     | 40       | 134    | 78    | 52              | 95           | 113                   | 157                         | _                | Υ                | 200         | 3     |                         |
| Economically Disadvantaged                | Math    | 44       | 134    | 63    | 56              | 94           | 112                   | 156                         | _                | N                | 200         | 2     | 2                       |