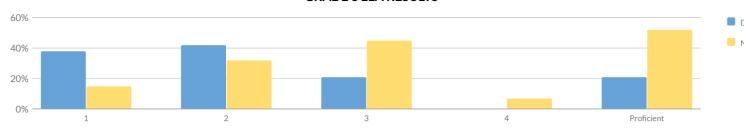

## **ELEMENTARY/MIDDLE CORE SUBJECT PERFORMANCE**

| Subgroup                                        | Subject  | Cohort | Index | Level |  |
|-------------------------------------------------|----------|--------|-------|-------|--|
|                                                 | ELA      | 287    | 111   |       |  |
|                                                 | Math     | 284    | 104   |       |  |
| All Students                                    | Science  | 82     | 202   | 2     |  |
|                                                 | Combined | 653    | 119   |       |  |
|                                                 | ELA      | 10     | 20    |       |  |
|                                                 | Math     | 11     | 27    |       |  |
| Asian or Native Hawaiian/Other Pacific Islander | Science  | 4      | _     | _     |  |
|                                                 | Combined | 25     | _     |       |  |
|                                                 | ELA      | 39     | 65    |       |  |
|                                                 | Math     | 39     | 46    |       |  |
| Black or African American                       | Science  | 27     | 159   | 1     |  |
|                                                 | Combined | 105    | 82    |       |  |
|                                                 | ELA      | 48     | 87    |       |  |
|                                                 | Math     | 49     | 81    |       |  |
| Hispanic or Latino                              | Science  | 12     | 192   | 2     |  |
|                                                 | Combined | 109    | 95    |       |  |
|                                                 | ELA      | 28     | 104   |       |  |
|                                                 | Math     | 29     | 112   | 2     |  |
| Multiracial                                     | Science  | 9      | 217   | 2     |  |
|                                                 | Combined | 66     | 123   |       |  |
|                                                 | ELA      | 202    | 127   |       |  |
|                                                 | Math     | 199    | 119   | 0     |  |
| White                                           | Science  | 56     | 218   | 2     |  |
|                                                 | Combined | 457    | 135   |       |  |
|                                                 | ELA      | 10     | 50    |       |  |
| For Park Language Language                      | Math     | 10     | 20    |       |  |
| English Language Learners                       | Science  | 3      | _     | _     |  |
|                                                 | Combined | 23     | _     |       |  |
|                                                 | ELA      | 46     | 51    |       |  |
| St. L. a. and Dr. Little                        | Math     | 45     | 43    | 0     |  |
| Students with Disabilities                      | Science  | 25     | 146   | 2     |  |
|                                                 | Combined | 116    | 69    |       |  |
|                                                 | ELA      | 129    | 81    |       |  |
|                                                 | Math     | 126    | 67    | 1     |  |
| Economically Disadvantaged                      | Science  | 36     | 179   |       |  |
|                                                 | Combined | 291    | 87    |       |  |