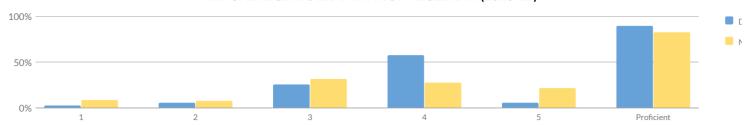

## **ELEMENTARY/MIDDLE INDICATOR LEVELS**

| Subgroup                                           | Composite<br>Performance | Growth | Composite Performance & Growth<br>Combined | English Language<br>Proficiency (ELP) | Progress | Chronic<br>Absenteeism |
|----------------------------------------------------|--------------------------|--------|--------------------------------------------|---------------------------------------|----------|------------------------|
| All Students                                       | 2                        | 3      | 2                                          | _                                     | 2        | 2                      |
| American Indian or Alaska Native                   | _                        | _      | -                                          | _                                     | _        | _                      |
| Asian or Native Hawaiian/Other<br>Pacific Islander | _                        | _      | _                                          | _                                     | _        | _                      |
| Black or African American                          | 1                        | 2      | 2                                          | _                                     | 2        | 1                      |
| Hispanic or Latino                                 | 2                        | 2      | 2                                          | _                                     | 2        | 2                      |
| Multiracial                                        | 2                        | 3      | 3                                          | _                                     | _        | 1                      |
| White                                              | 3                        | 3      | 3                                          | _                                     | 3        | 2                      |
| English Language Learners                          | _                        | _      | -                                          | _                                     | _        | _                      |
| Students with Disabilities                         | 2                        | 2      | 2                                          | _                                     | 1        | 1                      |
| Economically Disadvantaged                         | 1                        | 2      | 2                                          | _                                     | 2        | 1                      |