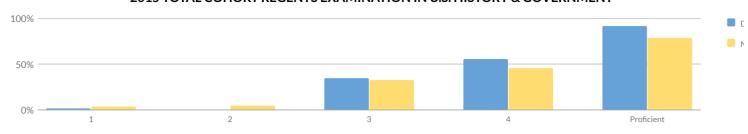

## SECONDARY COMPOSITE PERFORMANCE

| Subgroup                                        | Subject        | Cohort | Index | Combined Index | Level |  |
|-------------------------------------------------|----------------|--------|-------|----------------|-------|--|
|                                                 | ELA            | 45     | 179   |                |       |  |
| All Charles                                     | Math           | 45     | 154   | 405            |       |  |
| All Students                                    | Science        | 45     | 220   | 185            | 3     |  |
|                                                 | Social Studies | 45     | 226   |                |       |  |
|                                                 | ELA            | 1      | _     |                |       |  |
| American Indian on Alaska Nation                | Math           | 1      | _     |                |       |  |
| American Indian or Alaska Native                | Science        | 1      | _     | _              | _     |  |
|                                                 | Social Studies | 1      | _     |                |       |  |
|                                                 | ELA            | 2      | _     |                |       |  |
|                                                 | Math           | 2      | _     |                |       |  |
| Asian or Native Hawaiian/Other Pacific Islander | Science        | 2      | -     | _              | _     |  |
|                                                 | Social Studies | 2      | -     |                |       |  |
|                                                 | ELA            | 6      | 133   |                |       |  |
|                                                 | Math           | 6      | 83    |                |       |  |
| Black or African American                       | Science        | 6      | 200   | _              | _     |  |
|                                                 | Social Studies | 6      | 208   |                |       |  |
|                                                 | ELA            | 6      | 183   |                |       |  |
| L.,                                             | Math           | 6      | 158   |                |       |  |
| Hispanic or Latino                              | Science        | 6      | 225   | _              | _     |  |
|                                                 | Social Studies | 6      | 225   |                |       |  |
|                                                 | ELA            | 3      | _     |                |       |  |
| l                                               | Math           | 3      | _     |                |       |  |
| Multiracial                                     | Science        | 3      | _     | _              | _     |  |
|                                                 | Social Studies | 3      | _     |                |       |  |
|                                                 | ELA            | 35     | 177   |                |       |  |
| l                                               | Math           | 35     | 156   |                |       |  |
| White                                           | Science        | 35     | 221   | 185            | 3     |  |
|                                                 | Social Studies | 35     | 227   |                |       |  |
|                                                 | ELA            | 11     | 77    |                |       |  |
|                                                 | Math           | 11     | 96    | 1              |       |  |
| Students with Disabilities                      | Science        | 11     | 159   | 112            | 2     |  |
|                                                 | Social Studies | 11     | 173   |                |       |  |
|                                                 | ELA            | 38     | 180   |                |       |  |
|                                                 | Math           | 38     | 125   |                |       |  |
| Economically Disadvantaged                      | Science        | 38     | 217   | 175            | 3     |  |
|                                                 | Social Studies | 38     | 225   |                |       |  |