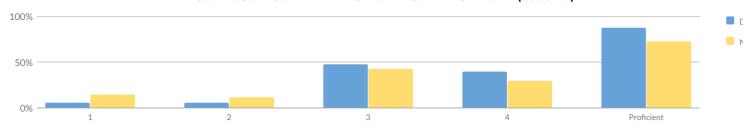

## **ELEMENTARY/MIDDLE INDICATOR LEVELS**

| Subgroup                                           | Composite<br>Performance | Growth | Composite Performance & Growth<br>Combined | English Language<br>Proficiency (ELP) | Progress | Chronic<br>Absenteeism |
|----------------------------------------------------|--------------------------|--------|--------------------------------------------|---------------------------------------|----------|------------------------|
| All Students                                       | 2                        | 3      | 2                                          | _                                     | 2        | 2                      |
| American Indian or Alaska Native                   | _                        | _      | -                                          | _                                     | _        | _                      |
| Asian or Native Hawaiian/Other<br>Pacific Islander | _                        | _      | _                                          | _                                     | _        | _                      |
| Black or African American                          | 1                        | 2      | 2                                          | _                                     | 2        | 1                      |
| Hispanic or Latino                                 | 2                        | 2      | 2                                          | _                                     | 2        | 2                      |
| Multiracial                                        | 2                        | 3      | 3                                          | _                                     | _        | 1                      |
| White                                              | 3                        | 3      | 3                                          | _                                     | 3        | 2                      |
| English Language Learners                          | _                        | _      | -                                          | _                                     | _        | _                      |
| Students with Disabilities                         | 2                        | 2      | 2                                          | _                                     | 1        | 1                      |
| Economically Disadvantaged                         | 1                        | 2      | 2                                          | _                                     | 2        | 1                      |

## **ELEMENTARY/MIDDLE PROGRESS**

| Subgroup                                  | Subject | Baseline | Cohort | Index | District<br>MIP | State<br>MIP | Long-<br>Term<br>Goal | Exceed<br>Long-Term<br>Goal | Met SH<br>Target | Met AG<br>Target | End<br>Goal | Level | Average<br>Of<br>Levels |
|-------------------------------------------|---------|----------|--------|-------|-----------------|--------------|-----------------------|-----------------------------|------------------|------------------|-------------|-------|-------------------------|
| All Students                              | ELA     | 76       | 293    | 109   | 86              | 105          | 122                   | 161                         | _                | _                | 200         | 3     | 2                       |
| All students                              | Math    | 84       | 293    | 100   | 94              | 107          | 124                   | 162                         | -                | N                | 200         | 2     |                         |
| Asian or Native<br>Hawaiian/Other Pacific | ELA     | _        | 10     | _     | _               | _            | _                     | _                           | _                | _                | -           | _     |                         |
| Islander                                  | Math    | _        | 11     | -     | _               | ı            | _                     | _                           | _                | _                | _           | _     | _                       |
| Black or African American                 | ELA     | 42       | 39     | 65    | 54              | 98           | 116                   | 158                         | _                | Υ                | 200         | 3     | - 2                     |
| Black of African American                 | Math    | 43       | 39     | 46    | 56              | 88           | 107                   | 154                         | N                | -                | 200         | 1     |                         |
| I library in a selection                  | ELA     | 66       | 52     | 80    | 77              | 95           | 113                   | 157                         | _                | N                | 200         | 2     |                         |
| Hispanic or Latino                        | Math    | 77       | 52     | 76    | 87              | 92           | 111                   | 155                         | Υ                | -                | 200         | 2     |                         |
| Multiracial                               | ELA     | -        | 28     | _     | -               | _            | -                     | _                           | _                | -                | -           | _     |                         |
| Multiraciai                               | Math    | _        | 29     | _     | _               | _            | -                     | _                           | _                | _                | -           | _     | _                       |
| White                                     | ELA     | 87       | 208    | 123   | 96              | 102          | 119                   | 160                         | _                | _                | 200         | 4     | 3                       |
| white                                     | Math    | 98       | 208    | 114   | 106             | 110          | 126                   | 163                         | _                | -                | 200         | 3     | 3                       |
| Fuellish Language                         | ELA     | -        | 10     | -     | _               | _            | -                     | _                           | _                | _                | -           | _     |                         |
| English Language Learners                 | Math    | -        | 10     | -     | _               | -            | -                     | _                           | _                | _                | -           | _     | _                       |
| Charles to with Disabilities              | ELA     | 31       | 48     | 49    | 45              | 61           | 85                    | 142                         | _                | N                | 200         | 2     | 4                       |
| Students with Disabilities                | Math    | 27       | 48     | 41    | 41              | 61           | 85                    | 142                         | N                | _                | 200         | 1     | 1                       |
| Face and all Directors                    | ELA     | 40       | 134    | 78    | 52              | 95           | 113                   | 157                         | _                | Υ                | 200         | 3     |                         |
| Economically Disadvantaged                | Math    | 44       | 134    | 63    | 56              | 94           | 112                   | 156                         | _                | N                | 200         | 2     | 2                       |