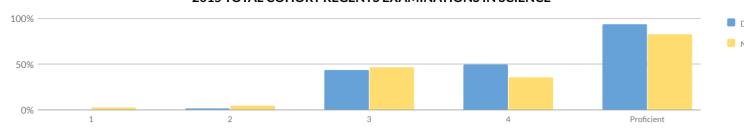

## **ELEMENTARY/MIDDLE CORE SUBJECT PERFORMANCE**

| Subgroup                                        | Subject  | Cohort | Index | Level |  |
|-------------------------------------------------|----------|--------|-------|-------|--|
|                                                 | ELA      | 287    | 111   |       |  |
|                                                 | Math     | 284    | 104   |       |  |
| All Students                                    | Science  | 82     | 202   | 2     |  |
|                                                 | Combined | 653    | 119   |       |  |
|                                                 | ELA      | 10     | 20    |       |  |
|                                                 | Math     | 11     | 27    |       |  |
| Asian or Native Hawaiian/Other Pacific Islander | Science  | 4      | _     | _     |  |
|                                                 | Combined | 25     | _     |       |  |
|                                                 | ELA      | 39     | 65    |       |  |
|                                                 | Math     | 39     | 46    |       |  |
| Black or African American                       | Science  | 27     | 159   | 1     |  |
|                                                 | Combined | 105    | 82    |       |  |
|                                                 | ELA      | 48     | 87    |       |  |
|                                                 | Math     | 49     | 81    |       |  |
| Hispanic or Latino                              | Science  | 12     | 192   | 2     |  |
|                                                 | Combined | 109    | 95    |       |  |
|                                                 | ELA      | 28     | 104   |       |  |
|                                                 | Math     | 29     | 112   | 2     |  |
| Multiracial                                     | Science  | 9      | 217   | 2     |  |
|                                                 | Combined | 66     | 123   |       |  |
|                                                 | ELA      | 202    | 127   |       |  |
|                                                 | Math     | 199    | 119   | 0     |  |
| White                                           | Science  | 56     | 218   | 2     |  |
|                                                 | Combined | 457    | 135   |       |  |
|                                                 | ELA      | 10     | 50    |       |  |
| For Park Language Language                      | Math     | 10     | 20    |       |  |
| English Language Learners                       | Science  | 3      | _     | _     |  |
|                                                 | Combined | 23     | _     |       |  |
|                                                 | ELA      | 46     | 51    |       |  |
| St. L. a. and Dr. Little                        | Math     | 45     | 43    | 0     |  |
| Students with Disabilities                      | Science  | 25     | 146   | 2     |  |
|                                                 | Combined | 116    | 69    |       |  |
|                                                 | ELA      | 129    | 81    |       |  |
|                                                 | Math     | 126    | 67    | 1     |  |
| Economically Disadvantaged                      | Science  | 36     | 179   |       |  |
|                                                 | Combined | 291    | 87    |       |  |