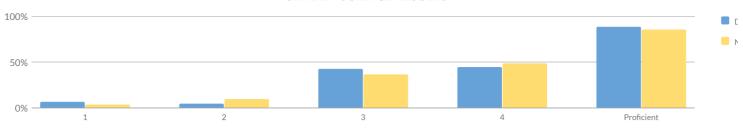

## **ELEMENTARY/MIDDLE PROGRESS**

| Subgroup                                  | Subject | Baseline | Cohort | Index | District<br>MIP | State<br>MIP | Long-<br>Term<br>Goal | Exceed<br>Long-Term<br>Goal | Met SH<br>Target | Met AG<br>Target | End<br>Goal | Level | Average<br>Of<br>Levels |
|-------------------------------------------|---------|----------|--------|-------|-----------------|--------------|-----------------------|-----------------------------|------------------|------------------|-------------|-------|-------------------------|
| All Students                              | ELA     | 76       | 293    | 109   | 86              | 105          | 122                   | 161                         | _                | _                | 200         | 3     | 2                       |
| All students                              | Math    | 84       | 293    | 100   | 94              | 107          | 124                   | 162                         | -                | N                | 200         | 2     |                         |
| Asian or Native<br>Hawaiian/Other Pacific | ELA     | _        | 10     | _     | _               | _            | _                     | _                           | _                | _                | -           | _     |                         |
| Islander                                  | Math    | _        | 11     | -     | _               | ı            | _                     | _                           | _                | _                | _           | _     | _                       |
| Black or African American                 | ELA     | 42       | 39     | 65    | 54              | 98           | 116                   | 158                         | _                | Υ                | 200         | 3     | - 2                     |
| Black of African American                 | Math    | 43       | 39     | 46    | 56              | 88           | 107                   | 154                         | N                | -                | 200         | 1     |                         |
| I library in a selection                  | ELA     | 66       | 52     | 80    | 77              | 95           | 113                   | 157                         | _                | N                | 200         | 2     |                         |
| Hispanic or Latino                        | Math    | 77       | 52     | 76    | 87              | 92           | 111                   | 155                         | Υ                | -                | 200         | 2     |                         |
| Multiracial                               | ELA     | -        | 28     | _     | -               | _            | -                     | _                           | _                | -                | -           | _     |                         |
| Multiraciai                               | Math    | _        | 29     | _     | _               | _            | -                     | _                           | _                | _                | -           | _     | _                       |
| White                                     | ELA     | 87       | 208    | 123   | 96              | 102          | 119                   | 160                         | _                | _                | 200         | 4     | 3                       |
| white                                     | Math    | 98       | 208    | 114   | 106             | 110          | 126                   | 163                         | _                | -                | 200         | 3     | 3                       |
| Fuellish Language                         | ELA     | -        | 10     | -     | _               | _            | -                     | _                           | _                | _                | -           | _     |                         |
| English Language Learners                 | Math    | -        | 10     | -     | _               | -            | -                     | _                           | _                | _                | -           | _     | _                       |
| Charles to with Disabilities              | ELA     | 31       | 48     | 49    | 45              | 61           | 85                    | 142                         | _                | N                | 200         | 2     | 4                       |
| Students with Disabilities                | Math    | 27       | 48     | 41    | 41              | 61           | 85                    | 142                         | N                | _                | 200         | 1     | 1                       |
| Face and all Directors                    | ELA     | 40       | 134    | 78    | 52              | 95           | 113                   | 157                         | _                | Υ                | 200         | 3     |                         |
| Economically Disadvantaged                | Math    | 44       | 134    | 63    | 56              | 94           | 112                   | 156                         | _                | N                | 200         | 2     | 2                       |