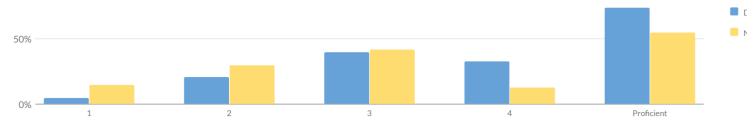

## SECONDARY COMPOSITE PERFORMANCE

| Subgroup                                        | Subject        | Cohort | Index | Combined Index | Level |  |
|-------------------------------------------------|----------------|--------|-------|----------------|-------|--|
|                                                 | ELA            | 45     | 179   |                |       |  |
| All Charles                                     | Math           | 45     | 154   | 405            |       |  |
| All Students                                    | Science        | 45     | 220   | 185            | 3     |  |
|                                                 | Social Studies | 45     | 226   |                |       |  |
|                                                 | ELA            | 1      | _     |                |       |  |
| American Indian on Alaska Nation                | Math           | 1      | _     |                |       |  |
| American Indian or Alaska Native                | Science        | 1      | _     | _              | _     |  |
|                                                 | Social Studies | 1      | _     |                |       |  |
|                                                 | ELA            | 2      | _     |                |       |  |
|                                                 | Math           | 2      | _     |                |       |  |
| Asian or Native Hawaiian/Other Pacific Islander | Science        | 2      | -     | _              | _     |  |
|                                                 | Social Studies | 2      | -     |                |       |  |
|                                                 | ELA            | 6      | 133   |                |       |  |
|                                                 | Math           | 6      | 83    |                |       |  |
| Black or African American                       | Science        | 6      | 200   | _              | _     |  |
|                                                 | Social Studies | 6      | 208   |                |       |  |
|                                                 | ELA            | 6      | 183   |                |       |  |
| L.,                                             | Math           | 6      | 158   |                |       |  |
| Hispanic or Latino                              | Science        | 6      | 225   | _              | _     |  |
|                                                 | Social Studies | 6      | 225   |                |       |  |
|                                                 | ELA            | 3      | _     |                |       |  |
| l                                               | Math           | 3      | _     |                |       |  |
| Multiracial                                     | Science        | 3      | _     | _              | _     |  |
|                                                 | Social Studies | 3      | _     |                |       |  |
|                                                 | ELA            | 35     | 177   |                |       |  |
| l                                               | Math           | 35     | 156   |                |       |  |
| White                                           | Science        | 35     | 221   | 185            | 3     |  |
|                                                 | Social Studies | 35     | 227   |                |       |  |
|                                                 | ELA            | 11     | 77    |                |       |  |
|                                                 | Math           | 11     | 96    | 1              |       |  |
| Students with Disabilities                      | Science        | 11     | 159   | 112            | 2     |  |
|                                                 | Social Studies | 11     | 173   |                |       |  |
|                                                 | ELA            | 38     | 180   |                |       |  |
|                                                 | Math           | 38     | 125   |                |       |  |
| Economically Disadvantaged                      | Science        | 38     | 217   | 175            | 3     |  |
|                                                 | Social Studies | 38     | 225   |                |       |  |