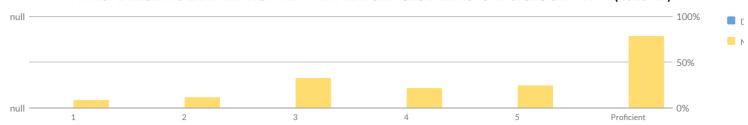

## **ELEMENTARY/MIDDLE INDICATOR LEVELS**

| Subgroup                                           | Composite<br>Performance | Growth | Composite Performance & Growth<br>Combined | English Language<br>Proficiency (ELP) | Progress | Chronic<br>Absenteeism |
|----------------------------------------------------|--------------------------|--------|--------------------------------------------|---------------------------------------|----------|------------------------|
| All Students                                       | 2                        | 3      | 2                                          | _                                     | 2        | 2                      |
| American Indian or Alaska Native                   | _                        | _      | -                                          | _                                     | _        | _                      |
| Asian or Native Hawaiian/Other<br>Pacific Islander | _                        | _      | _                                          | _                                     | _        | _                      |
| Black or African American                          | 1                        | 2      | 2                                          | _                                     | 2        | 1                      |
| Hispanic or Latino                                 | 2                        | 2      | 2                                          | _                                     | 2        | 2                      |
| Multiracial                                        | 2                        | 3      | 3                                          | _                                     | _        | 1                      |
| White                                              | 3                        | 3      | 3                                          | _                                     | 3        | 2                      |
| English Language Learners                          | _                        | _      | -                                          | _                                     | _        | _                      |
| Students with Disabilities                         | 2                        | 2      | 2                                          | _                                     | 1        | 1                      |
| Economically Disadvantaged                         | 1                        | 2      | 2                                          | _                                     | 2        | 1                      |

## **ELEMENTARY/MIDDLE PROGRESS**

| Subgroup                                  | Subject | Baseline | Cohort | Index | District<br>MIP | State<br>MIP | Long-<br>Term<br>Goal | Exceed<br>Long-Term<br>Goal | Met SH<br>Target | Met AG<br>Target | End<br>Goal | Level | Average<br>Of<br>Levels |
|-------------------------------------------|---------|----------|--------|-------|-----------------|--------------|-----------------------|-----------------------------|------------------|------------------|-------------|-------|-------------------------|
| All Students                              | ELA     | 76       | 293    | 109   | 86              | 105          | 122                   | 161                         | _                | _                | 200         | 3     | 2                       |
| All students                              | Math    | 84       | 293    | 100   | 94              | 107          | 124                   | 162                         | -                | N                | 200         | 2     |                         |
| Asian or Native<br>Hawaiian/Other Pacific | ELA     | _        | 10     | _     | _               | _            | _                     | _                           | _                | _                | -           | _     |                         |
| Islander                                  | Math    | _        | 11     | -     | _               | ı            | _                     | _                           | _                | _                | _           | _     | _                       |
| Black or African American                 | ELA     | 42       | 39     | 65    | 54              | 98           | 116                   | 158                         | _                | Υ                | 200         | 3     | - 2                     |
| Black of African American                 | Math    | 43       | 39     | 46    | 56              | 88           | 107                   | 154                         | N                | -                | 200         | 1     |                         |
| I library in a selection                  | ELA     | 66       | 52     | 80    | 77              | 95           | 113                   | 157                         | _                | N                | 200         | 2     |                         |
| Hispanic or Latino                        | Math    | 77       | 52     | 76    | 87              | 92           | 111                   | 155                         | Υ                | -                | 200         | 2     |                         |
| Multiracial                               | ELA     | -        | 28     | _     | -               | _            | -                     | _                           | _                | -                | -           | _     |                         |
| Multiraciai                               | Math    | _        | 29     | _     | _               | _            | -                     | _                           | _                | _                | -           | _     | _                       |
| White                                     | ELA     | 87       | 208    | 123   | 96              | 102          | 119                   | 160                         | _                | _                | 200         | 4     | 3                       |
| white                                     | Math    | 98       | 208    | 114   | 106             | 110          | 126                   | 163                         | _                | -                | 200         | 3     | 3                       |
| Fuellish Language                         | ELA     | -        | 10     | -     | _               | _            | -                     | _                           | _                | _                | -           | _     |                         |
| English Language Learners                 | Math    | -        | 10     | -     | _               | -            | -                     | _                           | _                | _                | -           | _     | _                       |
| Charles to with Disabilities              | ELA     | 31       | 48     | 49    | 45              | 61           | 85                    | 142                         | _                | N                | 200         | 2     | 4                       |
| Students with Disabilities                | Math    | 27       | 48     | 41    | 41              | 61           | 85                    | 142                         | N                | _                | 200         | 1     | 1                       |
| Face and all Directors                    | ELA     | 40       | 134    | 78    | 52              | 95           | 113                   | 157                         | _                | Υ                | 200         | 3     |                         |
| Economically Disadvantaged                | Math    | 44       | 134    | 63    | 56              | 94           | 112                   | 156                         | _                | N                | 200         | 2     | 2                       |