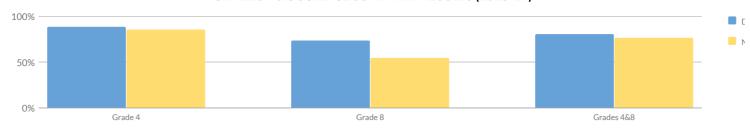

## **ELEMENTARY/MIDDLE ELA PARTICIPATION RATE**

| Subgroup                                              | Tested 95% In Current Year Or<br>2 Years Combined | Current Year<br>Enrollment | Current Year<br>Participation Rate | Current Year + Previous<br>Year Enrollment | Current Year + Previous Year<br>Participation Rate |
|-------------------------------------------------------|---------------------------------------------------|----------------------------|------------------------------------|--------------------------------------------|----------------------------------------------------|
| All Students                                          | х                                                 | 325                        | 92.9%                              | 648                                        | 87%                                                |
| American Indian or Alaska<br>Native                   | -                                                 | 0                          | _                                  | -                                          | -                                                  |
| Asian or Native<br>Hawaiian/Other Pacific<br>Islander | -                                                 | 9                          | _                                  | _                                          | -                                                  |
| Black or African American                             | ✓                                                 | 43                         | 95.4%                              | 89                                         | 86.5%                                              |
| Hispanic or Latino                                    | _                                                 | 29                         | -                                  | _                                          | _                                                  |
| Multiracial                                           | _                                                 | 17                         | -                                  | _                                          | _                                                  |
| White                                                 | X                                                 | 227                        | 92.5%                              | 452                                        | 87%                                                |
| English Language Learners                             | _                                                 | 9                          | -                                  | -                                          | _                                                  |
| Students with Disabilities                            | х                                                 | 52                         | 90.4%                              | 98                                         | 86.7%                                              |
| Economically Disadvantaged                            | x                                                 | 156                        | 91%                                | 314                                        | 82.8%                                              |

#### **ELEMENTARY/MIDDLE MATHEMATICS PARTICIPATION RATE**

| Subgroup                                              | Tested 95% In Current Year Or<br>2 Years Combined | Current Year<br>Enrollment | Current Year<br>Participation Rate | Current Year + Previous<br>Year Enrollment | Current Year + Previous Year<br>Participation Rate |
|-------------------------------------------------------|---------------------------------------------------|----------------------------|------------------------------------|--------------------------------------------|----------------------------------------------------|
| All Students                                          | x                                                 | 324                        | 92.6%                              | 647                                        | 86.9%                                              |
| American Indian or Alaska<br>Native                   | -                                                 | 0                          | _                                  | -                                          | _                                                  |
| Asian or Native<br>Hawaiian/Other Pacific<br>Islander | -                                                 | 9                          | _                                  | _                                          | _                                                  |
| Black or African American                             | ✓                                                 | 43                         | 95.4%                              | 89                                         | 78.7%                                              |
| Hispanic or Latino                                    | _                                                 | 29                         | _                                  | _                                          | _                                                  |
| Multiracial                                           | _                                                 | 16                         | _                                  | _                                          | _                                                  |
| White                                                 | X                                                 | 227                        | 91.2%                              | 452                                        | 87.2%                                              |
| English Language Learners                             | _                                                 | 9                          | -                                  | _                                          | _                                                  |
| Students with Disabilities                            | х                                                 | 52                         | 90.4%                              | 98                                         | 88.8%                                              |
| Economically Disadvantaged                            | X                                                 | 155                        | 90.3%                              | 313                                        | 81.5%                                              |