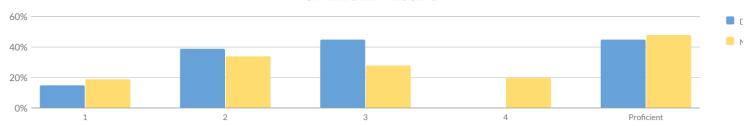

## **ELEMENTARY/MIDDLE WEIGHTED AVERAGE PERFORMANCE**

| Subgroup                                        | Subject  | Cohort | Index | Level |  |
|-------------------------------------------------|----------|--------|-------|-------|--|
|                                                 | ELA      | 293    | 109   |       |  |
|                                                 | Math     | 293    | 100   |       |  |
| All Students                                    | Science  | 82     | 202   | 2     |  |
|                                                 | Combined | 668    | 117   |       |  |
|                                                 | ELA      | 10     | 20    |       |  |
|                                                 | Math     | 11     | 27    |       |  |
| Asian or Native Hawaiian/Other Pacific Islander | Science  | 4      | _     | _     |  |
|                                                 | Combined | 25     | _     |       |  |
|                                                 | ELA      | 39     | 65    |       |  |
|                                                 | Math     | 39     | 46    |       |  |
| Black or African American                       | Science  | 27     | 159   | 2     |  |
|                                                 | Combined | 105    | 82    |       |  |
|                                                 | ELA      | 52     | 80    |       |  |
|                                                 | Math     | 52     | 76    |       |  |
| Hispanic or Latino                              | Science  | 12     | 192   | 2     |  |
|                                                 | Combined | 116    | 90    |       |  |
|                                                 | ELA      | 28     | 104   |       |  |
|                                                 | Math     | 29     | 112   |       |  |
| Multiracial                                     | Science  | 9      | 217   | 3     |  |
|                                                 | Combined | 66     | 123   |       |  |
|                                                 | ELA      | 208    | 123   |       |  |
|                                                 | Math     | 208    | 114   | 0     |  |
| White                                           | Science  | 56     | 218   | 3     |  |
|                                                 | Combined | 472    | 130   |       |  |
|                                                 | ELA      | 10     | 50    |       |  |
| English Language Learners                       | Math     | 10     | 20    |       |  |
| English Language Learners                       | Science  | 3      | _     | _     |  |
|                                                 | Combined | 23     | -     |       |  |
|                                                 | ELA      | 48     | 49    |       |  |
| Students with Disabilities                      | Math     | 48     | 41    | 3     |  |
| Students with Disabilities                      | Science  | 27     | 135   | 3     |  |
|                                                 | Combined | 123    | 65    |       |  |
|                                                 | ELA      | 134    | 78    |       |  |
| For a mirelly Direction to and                  | Math     | 134    | 63    |       |  |
| Economically Disadvantaged                      | Science  | 36     | 179   | 2     |  |
|                                                 | Combined | 304    | 83    |       |  |