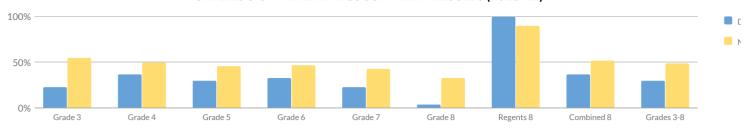

## **ELEMENTARY/MIDDLE ELA PARTICIPATION RATE**

| Subgroup                                              | Tested 95% In Current Year Or<br>2 Years Combined | Current Year<br>Enrollment | Current Year<br>Participation Rate | Current Year + Previous<br>Year Enrollment | Current Year + Previous Year<br>Participation Rate |
|-------------------------------------------------------|---------------------------------------------------|----------------------------|------------------------------------|--------------------------------------------|----------------------------------------------------|
| All Students                                          | х                                                 | 325                        | 92.9%                              | 648                                        | 87%                                                |
| American Indian or Alaska<br>Native                   | -                                                 | 0                          | _                                  | -                                          | -                                                  |
| Asian or Native<br>Hawaiian/Other Pacific<br>Islander | -                                                 | 9                          | _                                  | _                                          | -                                                  |
| Black or African American                             | ✓                                                 | 43                         | 95.4%                              | 89                                         | 86.5%                                              |
| Hispanic or Latino                                    | _                                                 | 29                         | -                                  | _                                          | _                                                  |
| Multiracial                                           | _                                                 | 17                         | -                                  | _                                          | _                                                  |
| White                                                 | X                                                 | 227                        | 92.5%                              | 452                                        | 87%                                                |
| English Language Learners                             | _                                                 | 9                          | -                                  | -                                          | _                                                  |
| Students with Disabilities                            | х                                                 | 52                         | 90.4%                              | 98                                         | 86.7%                                              |
| Economically Disadvantaged                            | x                                                 | 156                        | 91%                                | 314                                        | 82.8%                                              |