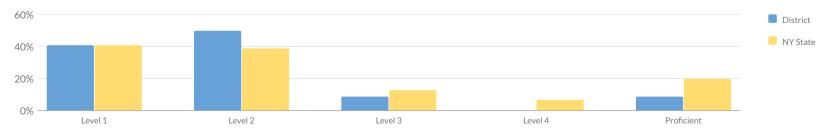

#### Percent Proficient

|            | retent riondent |            |     |        |     |         |     |         |     |         |     |         |     |                           |     |  |
|------------|-----------------|------------|-----|--------|-----|---------|-----|---------|-----|---------|-----|---------|-----|---------------------------|-----|--|
| Grade      | Total           | Not Tested |     | Tested |     | Level 1 |     | Level 2 |     | Level 3 |     | Level 4 |     | Proficient (Levels 3 & 4) |     |  |
| Graue      | #               | #          | %   | #      | %   | #       | %   | #       | %   | #       | %   | #       | %   | #                         | %   |  |
| Grade 3    | 55              | 9          | 16% | 46     | 84% | 8       | 17% | 11      | 24% | 19      | 41% | 8       | 17% | 27                        | 59% |  |
| Grade 4    | 53              | 10         | 19% | 43     | 81% | 4       | 9%  | 11      | 26% | 12      | 28% | 16      | 37% | 28                        | 65% |  |
| Grade 5    | 53              | 5          | 9%  | 48     | 91% | 13      | 27% | 14      | 29% | 7       | 15% | 14      | 29% | 21                        | 44% |  |
| Grade 6    | 48              | 10         | 21% | 38     | 79% | 2       | 5%  | 9       | 24% | 12      | 32% | 15      | 39% | 27                        | 71% |  |
| Grade 7    | 46              | 8          | 17% | 38     | 83% | 11      | 29% | 13      | 34% | 8       | 21% | 6       | 16% | 14                        | 37% |  |
| Grade 8    | 59              | 5          | 8%  | 54     | 92% | 6       | 11% | 13      | 24% | 15      | 28% | 20      | 37% | 35                        | 65% |  |
| Grades 3-8 | 314             | 47         | 15% | 267    | 85% | 44      | 16% | 71      | 27% | 73      | 27% | 79      | 30% | 152                       | 57% |  |

#### **SUMMARY RESULTS**

Percent Proficient

| Grade         | Total |    | Not<br>sted | Tes | sted | Le | vel 1 | Le | vel 2 | Le | vel 3 |    | vel 4 &<br>bove |     | (Levels 3 & ove) |
|---------------|-------|----|-------------|-----|------|----|-------|----|-------|----|-------|----|-----------------|-----|------------------|
|               | #     | #  | %           | #   | %    | #  | %     | #  | %     | #  | %     | #  | %               | #   | %                |
| Grade 3       | 54    | 8  | 15%         | 46  | 85%  | 9  | 20%   | 6  | 13%   | 16 | 35%   | 15 | 33%             | 31  | 67%              |
| Grade 4       | 52    | 11 | 21%         | 41  | 79%  | 5  | 12%   | 8  | 20%   | 9  | 22%   | 19 | 46%             | 28  | 68%              |
| Grade 5       | 53    | 6  | 11%         | 47  | 89%  | 20 | 43%   | 12 | 26%   | 9  | 19%   | 6  | 13%             | 15  | 32%              |
| Grade 6       | 48    | 11 | 23%         | 37  | 77%  | 20 | 54%   | 6  | 16%   | 7  | 19%   | 4  | 11%             | 11  | 30%              |
| Grade 7       | 46    | 5  | 11%         | 41  | 89%  | 22 | 54%   | 8  | 20%   | 11 | 27%   | 0  | 0%              | 11  | 27%              |
| Combined 7    | 46    | 5  | 11%         | 41  | 89%  | 22 | 54%   | 8  | 20%   | 11 | 27%   | 0  | 0%              | 11  | 27%              |
| Grade 8       | 59    | 27 | 46%         | 32  | 54%  | 13 | 41%   | 16 | 50%   | 3  | 9%    | 0  | 0%              | 3   | 9%               |
| Regents 8     | _     | 3  | 5%          | 16  | 27%  | 1  | 6%    | 0  | 0%    | 12 | 75%   | 3  | 19%             | 15  | 94%              |
| Combined<br>8 | 59    | 11 | 19%         | 48  | 81%  | 14 | 29%   | 16 | 33%   | 15 | 31%   | 3  | 6%              | 18  | 38%              |
| Grades 3-8    | 312   | 52 | 17%         | 260 | 83%  | 90 | 35%   | 56 | 22%   | 67 | 26%   | 47 | 18%             | 114 | 44%              |