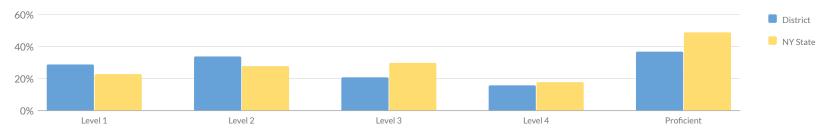

#### **GRADE 7 ELA RESULTS**

| Percentage Scoring at Level | S |  |
|-----------------------------|---|--|
|-----------------------------|---|--|

| Subgroup                          | Total | Т | Not<br>ested |    | ested |    | vel 1 | Le | vel 2 | Le | evel 3 | Le | evel 4 |    | oficient<br>els 3 & 4) |
|-----------------------------------|-------|---|--------------|----|-------|----|-------|----|-------|----|--------|----|--------|----|------------------------|
|                                   | #     | # | %            | #  | %     | #  | %     | #  | %     | #  | %      | #  | %      | #  | %                      |
| All Students                      | 46    | 8 | 17%          | 38 | 83%   | 11 | 29%   | 13 | 34%   | 8  | 21%    | 6  | 16%    | 14 | 37%                    |
| General Education                 | 37    | 5 | 14%          | 32 | 86%   | 7  | 22%   | 11 | 34%   | 8  | 25%    | 6  | 19%    | 14 | 44%                    |
| Students with Disabilities        | 9     | 3 | 33%          | 6  | 67%   | 4  | 67%   | 2  | 33%   | 0  | 0%     | 0  | 0%     | 0  | 0%                     |
| Black or African American         | 6     | 0 | 0%           | 6  | 100%  | 2  | 33%   | 4  | 67%   | 0  | 0%     | 0  | 0%     | 0  | 0%                     |
| Hispanic or Latino                | 4     | 1 | 25%          | 3  | 75%   | _  | 1     | _  | 1     | _  | _      | _  | _      | _  | _                      |
| White                             | 26    | 3 | 12%          | 23 | 88%   | 8  | 35%   | 4  | 17%   | 6  | 26%    | 5  | 22%    | 11 | 48%                    |
| Multiracial                       | 10    | 4 | 40%          | 6  | 60%   | _  | _     | _  | _     | _  | -      | _  | -      | _  | _                      |
| Small Group Total                 | 14    | 5 | 36%          | 9  | 64%   | 1  | 11%   | 5  | 56%   | 2  | 22%    | 1  | 11%    | 3  | 33%                    |
| Female                            | 22    | 5 | 23%          | 17 | 77%   | 3  | 18%   | 5  | 29%   | 3  | 18%    | 6  | 35%    | 9  | 53%                    |
| Male                              | 24    | 3 | 13%          | 21 | 88%   | 8  | 38%   | 8  | 38%   | 5  | 24%    | 0  | 0%     | 5  | 24%                    |
| Non-English Language<br>Learners  | 46    | 8 | 17%          | 38 | 83%   | 11 | 29%   | 13 | 34%   | 8  | 21%    | 6  | 16%    | 14 | 37%                    |
| Economically Disadvantaged        | 20    | 3 | 15%          | 17 | 85%   | 7  | 41%   | 9  | 53%   | 1  | 6%     | 0  | 0%     | 1  | 6%                     |
| Not Economically<br>Disadvantaged | 26    | 5 | 19%          | 21 | 81%   | 4  | 19%   | 4  | 19%   | 7  | 33%    | 6  | 29%    | 13 | 62%                    |
| Not Migrant                       | 46    | 8 | 17%          | 38 | 83%   | 11 | 29%   | 13 | 34%   | 8  | 21%    | 6  | 16%    | 14 | 37%                    |
| Not Homeless                      | 46    | 8 | 17%          | 38 | 83%   | 11 | 29%   | 13 | 34%   | 8  | 21%    | 6  | 16%    | 14 | 37%                    |
| In Foster Care                    | 1     | 0 | 0%           | 1  | 100%  | _  | _     | _  | _     | _  | _      | _  | _      | _  | _                      |
| Not in Foster Care                | 45    | 8 | 18%          | 37 | 82%   | _  | _     | -  | _     | _  | _      | _  | _      | _  | _                      |
| Parent in Armed Forces            | 2     | 2 | 100%         | 0  | 0%    | 0  | 0%    | 0  | 0%    | 0  | 0%     | 0  | 0%     | 0  | 0%                     |
| Parent Not in Armed Forces        | 44    | 6 | 14%          | 38 | 86%   | 11 | 29%   | 13 | 34%   | 8  | 21%    | 6  | 16%    | 14 | 37%                    |