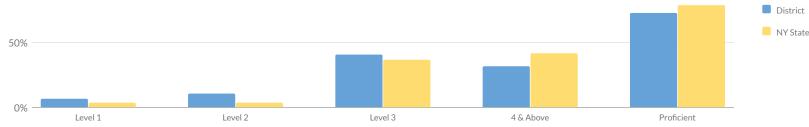

#### Percent Proficient

|            | retent riondent |            |     |        |     |         |     |         |     |         |     |         |     |                           |     |  |
|------------|-----------------|------------|-----|--------|-----|---------|-----|---------|-----|---------|-----|---------|-----|---------------------------|-----|--|
| Grade      | Total           | Not Tested |     | Tested |     | Level 1 |     | Level 2 |     | Level 3 |     | Level 4 |     | Proficient (Levels 3 & 4) |     |  |
| Graue      | #               | #          | %   | #      | %   | #       | %   | #       | %   | #       | %   | #       | %   | #                         | %   |  |
| Grade 3    | 55              | 9          | 16% | 46     | 84% | 8       | 17% | 11      | 24% | 19      | 41% | 8       | 17% | 27                        | 59% |  |
| Grade 4    | 53              | 10         | 19% | 43     | 81% | 4       | 9%  | 11      | 26% | 12      | 28% | 16      | 37% | 28                        | 65% |  |
| Grade 5    | 53              | 5          | 9%  | 48     | 91% | 13      | 27% | 14      | 29% | 7       | 15% | 14      | 29% | 21                        | 44% |  |
| Grade 6    | 48              | 10         | 21% | 38     | 79% | 2       | 5%  | 9       | 24% | 12      | 32% | 15      | 39% | 27                        | 71% |  |
| Grade 7    | 46              | 8          | 17% | 38     | 83% | 11      | 29% | 13      | 34% | 8       | 21% | 6       | 16% | 14                        | 37% |  |
| Grade 8    | 59              | 5          | 8%  | 54     | 92% | 6       | 11% | 13      | 24% | 15      | 28% | 20      | 37% | 35                        | 65% |  |
| Grades 3-8 | 314             | 47         | 15% | 267    | 85% | 44      | 16% | 71      | 27% | 73      | 27% | 79      | 30% | 152                       | 57% |  |