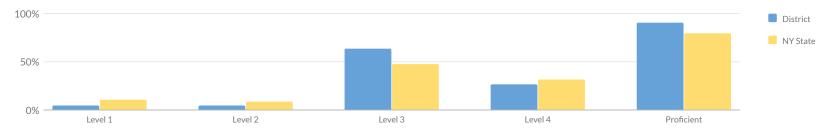

#### Percent Proficient

|            | retent riondent |            |     |        |     |         |     |         |     |         |     |         |     |                           |     |  |
|------------|-----------------|------------|-----|--------|-----|---------|-----|---------|-----|---------|-----|---------|-----|---------------------------|-----|--|
| Grade      | Total           | Not Tested |     | Tested |     | Level 1 |     | Level 2 |     | Level 3 |     | Level 4 |     | Proficient (Levels 3 & 4) |     |  |
| Graue      | #               | #          | %   | #      | %   | #       | %   | #       | %   | #       | %   | #       | %   | #                         | %   |  |
| Grade 3    | 55              | 9          | 16% | 46     | 84% | 8       | 17% | 11      | 24% | 19      | 41% | 8       | 17% | 27                        | 59% |  |
| Grade 4    | 53              | 10         | 19% | 43     | 81% | 4       | 9%  | 11      | 26% | 12      | 28% | 16      | 37% | 28                        | 65% |  |
| Grade 5    | 53              | 5          | 9%  | 48     | 91% | 13      | 27% | 14      | 29% | 7       | 15% | 14      | 29% | 21                        | 44% |  |
| Grade 6    | 48              | 10         | 21% | 38     | 79% | 2       | 5%  | 9       | 24% | 12      | 32% | 15      | 39% | 27                        | 71% |  |
| Grade 7    | 46              | 8          | 17% | 38     | 83% | 11      | 29% | 13      | 34% | 8       | 21% | 6       | 16% | 14                        | 37% |  |
| Grade 8    | 59              | 5          | 8%  | 54     | 92% | 6       | 11% | 13      | 24% | 15      | 28% | 20      | 37% | 35                        | 65% |  |
| Grades 3-8 | 314             | 47         | 15% | 267    | 85% | 44      | 16% | 71      | 27% | 73      | 27% | 79      | 30% | 152                       | 57% |  |