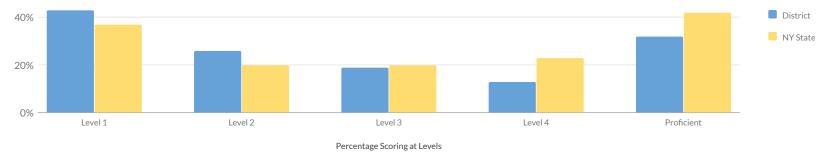

#### **GRADE 7 ELA RESULTS**

| Percentage Scoring at Level | S |  |
|-----------------------------|---|--|
|-----------------------------|---|--|

| Subgroup                          | Total | Т | Not<br>ested |    | ested |    | vel 1 | Le | vel 2 | Le | evel 3 | Le | evel 4 |    | oficient<br>els 3 & 4) |
|-----------------------------------|-------|---|--------------|----|-------|----|-------|----|-------|----|--------|----|--------|----|------------------------|
|                                   | #     | # | %            | #  | %     | #  | %     | #  | %     | #  | %      | #  | %      | #  | %                      |
| All Students                      | 46    | 8 | 17%          | 38 | 83%   | 11 | 29%   | 13 | 34%   | 8  | 21%    | 6  | 16%    | 14 | 37%                    |
| General Education                 | 37    | 5 | 14%          | 32 | 86%   | 7  | 22%   | 11 | 34%   | 8  | 25%    | 6  | 19%    | 14 | 44%                    |
| Students with Disabilities        | 9     | 3 | 33%          | 6  | 67%   | 4  | 67%   | 2  | 33%   | 0  | 0%     | 0  | 0%     | 0  | 0%                     |
| Black or African American         | 6     | 0 | 0%           | 6  | 100%  | 2  | 33%   | 4  | 67%   | 0  | 0%     | 0  | 0%     | 0  | 0%                     |
| Hispanic or Latino                | 4     | 1 | 25%          | 3  | 75%   | _  | 1     | _  | 1     | _  | _      | _  | _      | _  | _                      |
| White                             | 26    | 3 | 12%          | 23 | 88%   | 8  | 35%   | 4  | 17%   | 6  | 26%    | 5  | 22%    | 11 | 48%                    |
| Multiracial                       | 10    | 4 | 40%          | 6  | 60%   | _  | _     | _  | _     | _  | -      | _  | -      | _  | _                      |
| Small Group Total                 | 14    | 5 | 36%          | 9  | 64%   | 1  | 11%   | 5  | 56%   | 2  | 22%    | 1  | 11%    | 3  | 33%                    |
| Female                            | 22    | 5 | 23%          | 17 | 77%   | 3  | 18%   | 5  | 29%   | 3  | 18%    | 6  | 35%    | 9  | 53%                    |
| Male                              | 24    | 3 | 13%          | 21 | 88%   | 8  | 38%   | 8  | 38%   | 5  | 24%    | 0  | 0%     | 5  | 24%                    |
| Non-English Language<br>Learners  | 46    | 8 | 17%          | 38 | 83%   | 11 | 29%   | 13 | 34%   | 8  | 21%    | 6  | 16%    | 14 | 37%                    |
| Economically Disadvantaged        | 20    | 3 | 15%          | 17 | 85%   | 7  | 41%   | 9  | 53%   | 1  | 6%     | 0  | 0%     | 1  | 6%                     |
| Not Economically<br>Disadvantaged | 26    | 5 | 19%          | 21 | 81%   | 4  | 19%   | 4  | 19%   | 7  | 33%    | 6  | 29%    | 13 | 62%                    |
| Not Migrant                       | 46    | 8 | 17%          | 38 | 83%   | 11 | 29%   | 13 | 34%   | 8  | 21%    | 6  | 16%    | 14 | 37%                    |
| Not Homeless                      | 46    | 8 | 17%          | 38 | 83%   | 11 | 29%   | 13 | 34%   | 8  | 21%    | 6  | 16%    | 14 | 37%                    |
| In Foster Care                    | 1     | 0 | 0%           | 1  | 100%  | _  | _     | _  | _     | _  | _      | _  | _      | _  | _                      |
| Not in Foster Care                | 45    | 8 | 18%          | 37 | 82%   | _  | _     | -  | _     | _  | _      | _  | _      | _  | _                      |
| Parent in Armed Forces            | 2     | 2 | 100%         | 0  | 0%    | 0  | 0%    | 0  | 0%    | 0  | 0%     | 0  | 0%     | 0  | 0%                     |
| Parent Not in Armed Forces        | 44    | 6 | 14%          | 38 | 86%   | 11 | 29%   | 13 | 34%   | 8  | 21%    | 6  | 16%    | 14 | 37%                    |