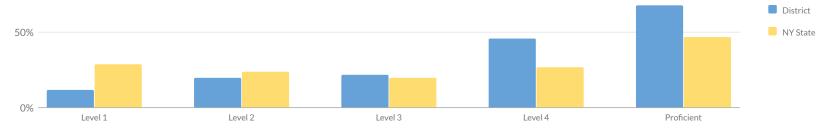

#### **GRADE 4 ELA RESULTS**

| Percentage | Scaring at | 0.00 |
|------------|------------|------|
|            |            |      |

| Subgroup                          | Total |    | Not<br>sted |    | ested |   | evel 1 | Le | vel 2 | Le | vel 3 | Le | vel 4 |    | ficient<br>ls 3 & 4) |
|-----------------------------------|-------|----|-------------|----|-------|---|--------|----|-------|----|-------|----|-------|----|----------------------|
|                                   | #     | #  | %           | #  | %     | # | %      | #  | %     | #  | %     | #  | %     | #  | %                    |
| All Students                      | 53    | 10 | 19%         | 43 | 81%   | 4 | 9%     | 11 | 26%   | 12 | 28%   | 16 | 37%   | 28 | 65%                  |
| General Education                 | 43    | 5  | 12%         | 38 | 88%   | 3 | 8%     | 9  | 24%   | 11 | 29%   | 15 | 39%   | 26 | 68%                  |
| Students with Disabilities        | 10    | 5  | 50%         | 5  | 50%   | 1 | 20%    | 2  | 40%   | 1  | 20%   | 1  | 20%   | 2  | 40%                  |
| Black or African American         | 5     | 0  | 0%          | 5  | 100%  | 1 | 20%    | 1  | 20%   | 2  | 40%   | 1  | 20%   | 3  | 60%                  |
| Hispanic or Latino                | 4     | 0  | 0%          | 4  | 100%  | _ | _      | _  | _     | _  | _     | _  | _     | _  | _                    |
| White                             | 41    | 10 | 24%         | 31 | 76%   | 1 | 3%     | 8  | 26%   | 9  | 29%   | 13 | 42%   | 22 | 71%                  |
| Multiracial                       | 3     | 0  | 0%          | 3  | 100%  | _ | _      | _  | _     | _  | _     | _  | _     | _  | _                    |
| Small Group Total                 | 7     | 0  | 0%          | 7  | 100%  | 2 | 29%    | 2  | 29%   | 1  | 14%   | 2  | 29%   | 3  | 43%                  |
| Female                            | 26    | 4  | 15%         | 22 | 85%   | 2 | 9%     | 3  | 14%   | 8  | 36%   | 9  | 41%   | 17 | 77%                  |
| Male                              | 27    | 6  | 22%         | 21 | 78%   | 2 | 10%    | 8  | 38%   | 4  | 19%   | 7  | 33%   | 11 | 52%                  |
| Non-English Language<br>Learners  | 53    | 10 | 19%         | 43 | 81%   | 4 | 9%     | 11 | 26%   | 12 | 28%   | 16 | 37%   | 28 | 65%                  |
| Economically Disadvantaged        | 23    | 4  | 17%         | 19 | 83%   | 3 | 16%    | 6  | 32%   | 6  | 32%   | 4  | 21%   | 10 | 53%                  |
| Not Economically<br>Disadvantaged | 30    | 6  | 20%         | 24 | 80%   | 1 | 4%     | 5  | 21%   | 6  | 25%   | 12 | 50%   | 18 | 75%                  |
| Not Migrant                       | 53    | 10 | 19%         | 43 | 81%   | 4 | 9%     | 11 | 26%   | 12 | 28%   | 16 | 37%   | 28 | 65%                  |
| Not Homeless                      | 53    | 10 | 19%         | 43 | 81%   | 4 | 9%     | 11 | 26%   | 12 | 28%   | 16 | 37%   | 28 | 65%                  |
| Not in Foster Care                | 53    | 10 | 19%         | 43 | 81%   | 4 | 9%     | 11 | 26%   | 12 | 28%   | 16 | 37%   | 28 | 65%                  |
| Parent Not in Armed Forces        | 53    | 10 | 19%         | 43 | 81%   | 4 | 9%     | 11 | 26%   | 12 | 28%   | 16 | 37%   | 28 | 65%                  |