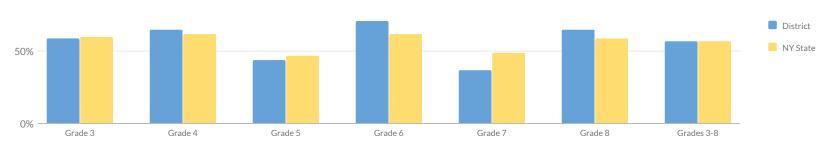

#### **GRADES 3-8 ENGLISH LANGUAGE ARTS RESULTS (2020-21)**

Due to the extraordinary circumstances related to the pandemic, approximately 4 out of 10 enrolled students participated in state assessments in 2020-21. Because only 40% of students' results are available, state assessments are not representative of the state's student population and the results should not be compared statewide or by statewide subgroup or with prior year's results. District and school level performance data, as well as the number and percentage of students who tested and did not test, are available for 2020-21. However, depending on the percentage of students that took the tests in a given school or district, the school and district's results may not be representative of that school or district's student population.

#### Percent Proficient

|            | retent riondent |            |     |        |     |         |     |         |     |         |     |         |     |                           |     |  |
|------------|-----------------|------------|-----|--------|-----|---------|-----|---------|-----|---------|-----|---------|-----|---------------------------|-----|--|
| Grade      | Total           | Not Tested |     | Tested |     | Level 1 |     | Level 2 |     | Level 3 |     | Level 4 |     | Proficient (Levels 3 & 4) |     |  |
| Graue      | #               | #          | %   | #      | %   | #       | %   | #       | %   | #       | %   | #       | %   | #                         | %   |  |
| Grade 3    | 55              | 9          | 16% | 46     | 84% | 8       | 17% | 11      | 24% | 19      | 41% | 8       | 17% | 27                        | 59% |  |
| Grade 4    | 53              | 10         | 19% | 43     | 81% | 4       | 9%  | 11      | 26% | 12      | 28% | 16      | 37% | 28                        | 65% |  |
| Grade 5    | 53              | 5          | 9%  | 48     | 91% | 13      | 27% | 14      | 29% | 7       | 15% | 14      | 29% | 21                        | 44% |  |
| Grade 6    | 48              | 10         | 21% | 38     | 79% | 2       | 5%  | 9       | 24% | 12      | 32% | 15      | 39% | 27                        | 71% |  |
| Grade 7    | 46              | 8          | 17% | 38     | 83% | 11      | 29% | 13      | 34% | 8       | 21% | 6       | 16% | 14                        | 37% |  |
| Grade 8    | 59              | 5          | 8%  | 54     | 92% | 6       | 11% | 13      | 24% | 15      | 28% | 20      | 37% | 35                        | 65% |  |
| Grades 3-8 | 314             | 47         | 15% | 267    | 85% | 44      | 16% | 71      | 27% | 73      | 27% | 79      | 30% | 152                       | 57% |  |