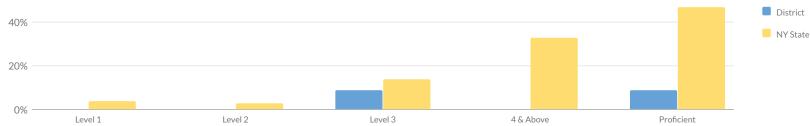

#### **GRADES 3-8 MATHEMATICS RESULTS (2020-21)**

Due to the extraordinary circumstances related to the pandemic, approximately 4 out of 10 enrolled students participated in state assessments in 2020-21. Because only 40% of students' results are available, state assessments are not representative of the state's student population and the results should not be compared statewide or by statewide subgroup or with prior year's results. District and school level performance data, as well as the number and percentage of students who tested and did not test, are available for 2020-21. However, depending on the percentage of students that took the tests in a given school or district, the school and district's results may not be representative of that school or district's student population.

#### **SUMMARY RESULTS**

Percent Proficient

| Grade         | Total |    | Not<br>sted | Tes | sted | Le | vel 1 | Le | vel 2 | Le | vel 3 |    | vel 4 &<br>bove |     | (Levels 3 & ove) |
|---------------|-------|----|-------------|-----|------|----|-------|----|-------|----|-------|----|-----------------|-----|------------------|
|               | #     | #  | %           | #   | %    | #  | %     | #  | %     | #  | %     | #  | %               | #   | %                |
| Grade 3       | 54    | 8  | 15%         | 46  | 85%  | 9  | 20%   | 6  | 13%   | 16 | 35%   | 15 | 33%             | 31  | 67%              |
| Grade 4       | 52    | 11 | 21%         | 41  | 79%  | 5  | 12%   | 8  | 20%   | 9  | 22%   | 19 | 46%             | 28  | 68%              |
| Grade 5       | 53    | 6  | 11%         | 47  | 89%  | 20 | 43%   | 12 | 26%   | 9  | 19%   | 6  | 13%             | 15  | 32%              |
| Grade 6       | 48    | 11 | 23%         | 37  | 77%  | 20 | 54%   | 6  | 16%   | 7  | 19%   | 4  | 11%             | 11  | 30%              |
| Grade 7       | 46    | 5  | 11%         | 41  | 89%  | 22 | 54%   | 8  | 20%   | 11 | 27%   | 0  | 0%              | 11  | 27%              |
| Combined 7    | 46    | 5  | 11%         | 41  | 89%  | 22 | 54%   | 8  | 20%   | 11 | 27%   | 0  | 0%              | 11  | 27%              |
| Grade 8       | 59    | 27 | 46%         | 32  | 54%  | 13 | 41%   | 16 | 50%   | 3  | 9%    | 0  | 0%              | 3   | 9%               |
| Regents 8     | _     | 3  | 5%          | 16  | 27%  | 1  | 6%    | 0  | 0%    | 12 | 75%   | 3  | 19%             | 15  | 94%              |
| Combined<br>8 | 59    | 11 | 19%         | 48  | 81%  | 14 | 29%   | 16 | 33%   | 15 | 31%   | 3  | 6%              | 18  | 38%              |
| Grades 3-8    | 312   | 52 | 17%         | 260 | 83%  | 90 | 35%   | 56 | 22%   | 67 | 26%   | 47 | 18%             | 114 | 44%              |