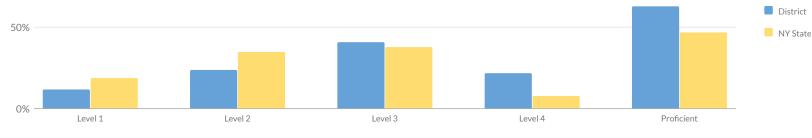

#### **SUMMARY RESULTS**

Percent Proficient

| Grade         | Total |    | Not<br>sted | Tes | sted | Le | vel 1 | Le | vel 2 | Le | vel 3 |    | vel 4 &<br>bove |     | (Levels 3 & ove) |
|---------------|-------|----|-------------|-----|------|----|-------|----|-------|----|-------|----|-----------------|-----|------------------|
|               | #     | #  | %           | #   | %    | #  | %     | #  | %     | #  | %     | #  | %               | #   | %                |
| Grade 3       | 54    | 8  | 15%         | 46  | 85%  | 9  | 20%   | 6  | 13%   | 16 | 35%   | 15 | 33%             | 31  | 67%              |
| Grade 4       | 52    | 11 | 21%         | 41  | 79%  | 5  | 12%   | 8  | 20%   | 9  | 22%   | 19 | 46%             | 28  | 68%              |
| Grade 5       | 53    | 6  | 11%         | 47  | 89%  | 20 | 43%   | 12 | 26%   | 9  | 19%   | 6  | 13%             | 15  | 32%              |
| Grade 6       | 48    | 11 | 23%         | 37  | 77%  | 20 | 54%   | 6  | 16%   | 7  | 19%   | 4  | 11%             | 11  | 30%              |
| Grade 7       | 46    | 5  | 11%         | 41  | 89%  | 22 | 54%   | 8  | 20%   | 11 | 27%   | 0  | 0%              | 11  | 27%              |
| Combined 7    | 46    | 5  | 11%         | 41  | 89%  | 22 | 54%   | 8  | 20%   | 11 | 27%   | 0  | 0%              | 11  | 27%              |
| Grade 8       | 59    | 27 | 46%         | 32  | 54%  | 13 | 41%   | 16 | 50%   | 3  | 9%    | 0  | 0%              | 3   | 9%               |
| Regents 8     | _     | 3  | 5%          | 16  | 27%  | 1  | 6%    | 0  | 0%    | 12 | 75%   | 3  | 19%             | 15  | 94%              |
| Combined<br>8 | 59    | 11 | 19%         | 48  | 81%  | 14 | 29%   | 16 | 33%   | 15 | 31%   | 3  | 6%              | 18  | 38%              |
| Grades 3-8    | 312   | 52 | 17%         | 260 | 83%  | 90 | 35%   | 56 | 22%   | 67 | 26%   | 47 | 18%             | 114 | 44%              |