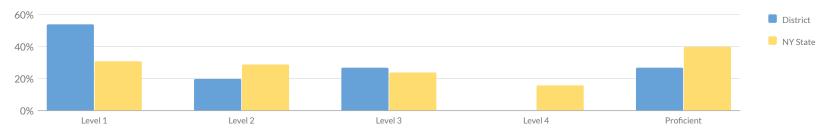

#### **SUMMARY RESULTS**

Percent Proficient

| Grade         | Total |    | Not<br>sted | Tes | sted | Le | vel 1 | Le | vel 2 | Le | vel 3 |    | vel 4 &<br>bove |     | (Levels 3 & ove) |
|---------------|-------|----|-------------|-----|------|----|-------|----|-------|----|-------|----|-----------------|-----|------------------|
|               | #     | #  | %           | #   | %    | #  | %     | #  | %     | #  | %     | #  | %               | #   | %                |
| Grade 3       | 54    | 8  | 15%         | 46  | 85%  | 9  | 20%   | 6  | 13%   | 16 | 35%   | 15 | 33%             | 31  | 67%              |
| Grade 4       | 52    | 11 | 21%         | 41  | 79%  | 5  | 12%   | 8  | 20%   | 9  | 22%   | 19 | 46%             | 28  | 68%              |
| Grade 5       | 53    | 6  | 11%         | 47  | 89%  | 20 | 43%   | 12 | 26%   | 9  | 19%   | 6  | 13%             | 15  | 32%              |
| Grade 6       | 48    | 11 | 23%         | 37  | 77%  | 20 | 54%   | 6  | 16%   | 7  | 19%   | 4  | 11%             | 11  | 30%              |
| Grade 7       | 46    | 5  | 11%         | 41  | 89%  | 22 | 54%   | 8  | 20%   | 11 | 27%   | 0  | 0%              | 11  | 27%              |
| Combined 7    | 46    | 5  | 11%         | 41  | 89%  | 22 | 54%   | 8  | 20%   | 11 | 27%   | 0  | 0%              | 11  | 27%              |
| Grade 8       | 59    | 27 | 46%         | 32  | 54%  | 13 | 41%   | 16 | 50%   | 3  | 9%    | 0  | 0%              | 3   | 9%               |
| Regents 8     | _     | 3  | 5%          | 16  | 27%  | 1  | 6%    | 0  | 0%    | 12 | 75%   | 3  | 19%             | 15  | 94%              |
| Combined<br>8 | 59    | 11 | 19%         | 48  | 81%  | 14 | 29%   | 16 | 33%   | 15 | 31%   | 3  | 6%              | 18  | 38%              |
| Grades 3-8    | 312   | 52 | 17%         | 260 | 83%  | 90 | 35%   | 56 | 22%   | 67 | 26%   | 47 | 18%             | 114 | 44%              |