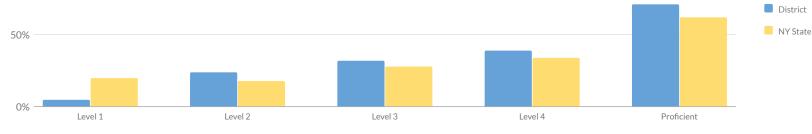

#### **GRADE 3 MATH RESULTS**

| Percentage Scoring at Level | S |  |
|-----------------------------|---|--|
|-----------------------------|---|--|

| Subgroup                                           | Total |   | Not<br>ested | Te | ested | Le | evel 1 | Le | vel 2 | Le | vel 3 | Le | vel 4 | (Le | ficient<br>vels 3<br>& 4) |
|----------------------------------------------------|-------|---|--------------|----|-------|----|--------|----|-------|----|-------|----|-------|-----|---------------------------|
|                                                    | #     | # | %            | #  | %     | #  | %      | #  | %     | #  | %     | #  | %     | #   | %                         |
| All Students                                       | 54    | 8 | 15%          | 46 | 85%   | 9  | 20%    | 6  | 13%   | 16 | 35%   | 15 | 33%   | 31  | 67%                       |
| General Education                                  | 48    | 4 | 8%           | 44 | 92%   | _  | _      | _  | _     | _  | _     | _  | _     | _   | _                         |
| Students with Disabilities                         | 6     | 4 | 67%          | 2  | 33%   | _  | _      | _  | _     | _  | _     | _  | _     | _   | _                         |
| Asian or Native Hawaiian/Other<br>Pacific Islander | 1     | 1 | 100%         | 0  | 0%    | 0  | 0%     | 0  | 0%    | 0  | 0%    | 0  | 0%    | 0   | 0%                        |
| Black or African American                          | 4     | 1 | 25%          | 3  | 75%   | _  | _      | _  | -     | -  | _     | _  | _     | _   | _                         |
| Hispanic or Latino                                 | 6     | 0 | 0%           | 6  | 100%  | 2  | 33%    | 1  | 17%   | 3  | 50%   | 0  | 0%    | 3   | 50%                       |
| White                                              | 39    | 6 | 15%          | 33 | 85%   | 4  | 12%    | 4  | 12%   | 12 | 36%   | 13 | 39%   | 25  | 76%                       |
| Multiracial                                        | 4     | 0 | 0%           | 4  | 100%  | _  | _      | _  | _     | _  | _     | _  | _     | _   | _                         |
| Small Group Total                                  | 8     | 1 | 13%          | 7  | 88%   | 3  | 43%    | 1  | 14%   | 1  | 14%   | 2  | 29%   | 3   | 43%                       |
| Female                                             | 26    | 2 | 8%           | 24 | 92%   | 4  | 17%    | 4  | 17%   | 11 | 46%   | 5  | 21%   | 16  | 67%                       |
| Male                                               | 28    | 6 | 21%          | 22 | 79%   | 5  | 23%    | 2  | 9%    | 5  | 23%   | 10 | 45%   | 15  | 68%                       |
| English Language Learners                          | 1     | 1 | 100%         | 0  | 0%    | 0  | 0%     | 0  | 0%    | 0  | 0%    | 0  | 0%    | 0   | 0%                        |
| Non-English Language Learners                      | 53    | 7 | 13%          | 46 | 87%   | 9  | 20%    | 6  | 13%   | 16 | 35%   | 15 | 33%   | 31  | 67%                       |
| Economically Disadvantaged                         | 32    | 6 | 19%          | 26 | 81%   | 5  | 19%    | 6  | 23%   | 9  | 35%   | 6  | 23%   | 15  | 58%                       |
| Not Economically Disadvantaged                     | 22    | 2 | 9%           | 20 | 91%   | 4  | 20%    | 0  | 0%    | 7  | 35%   | 9  | 45%   | 16  | 80%                       |
| Not Migrant                                        | 54    | 8 | 15%          | 46 | 85%   | 9  | 20%    | 6  | 13%   | 16 | 35%   | 15 | 33%   | 31  | 67%                       |
| Not Homeless                                       | 54    | 8 | 15%          | 46 | 85%   | 9  | 20%    | 6  | 13%   | 16 | 35%   | 15 | 33%   | 31  | 67%                       |
| Not in Foster Care                                 | 54    | 8 | 15%          | 46 | 85%   | 9  | 20%    | 6  | 13%   | 16 | 35%   | 15 | 33%   | 31  | 67%                       |
| Parent Not in Armed Forces                         | 54    | 8 | 15%          | 46 | 85%   | 9  | 20%    | 6  | 13%   | 16 | 35%   | 15 | 33%   | 31  | 67%                       |