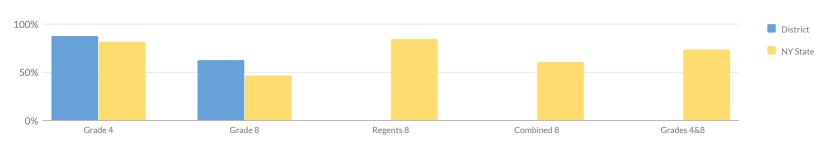

#### **SUMMARY RESULTS**

Percent Proficient

| Grade         | Total |    | Not<br>sted | Tes | sted | Le | vel 1 | Le | vel 2 | Le | vel 3 |    | vel 4 &<br>bove |     | (Levels 3 & ove) |
|---------------|-------|----|-------------|-----|------|----|-------|----|-------|----|-------|----|-----------------|-----|------------------|
|               | #     | #  | %           | #   | %    | #  | %     | #  | %     | #  | %     | #  | %               | #   | %                |
| Grade 3       | 54    | 8  | 15%         | 46  | 85%  | 9  | 20%   | 6  | 13%   | 16 | 35%   | 15 | 33%             | 31  | 67%              |
| Grade 4       | 52    | 11 | 21%         | 41  | 79%  | 5  | 12%   | 8  | 20%   | 9  | 22%   | 19 | 46%             | 28  | 68%              |
| Grade 5       | 53    | 6  | 11%         | 47  | 89%  | 20 | 43%   | 12 | 26%   | 9  | 19%   | 6  | 13%             | 15  | 32%              |
| Grade 6       | 48    | 11 | 23%         | 37  | 77%  | 20 | 54%   | 6  | 16%   | 7  | 19%   | 4  | 11%             | 11  | 30%              |
| Grade 7       | 46    | 5  | 11%         | 41  | 89%  | 22 | 54%   | 8  | 20%   | 11 | 27%   | 0  | 0%              | 11  | 27%              |
| Combined 7    | 46    | 5  | 11%         | 41  | 89%  | 22 | 54%   | 8  | 20%   | 11 | 27%   | 0  | 0%              | 11  | 27%              |
| Grade 8       | 59    | 27 | 46%         | 32  | 54%  | 13 | 41%   | 16 | 50%   | 3  | 9%    | 0  | 0%              | 3   | 9%               |
| Regents 8     | _     | 3  | 5%          | 16  | 27%  | 1  | 6%    | 0  | 0%    | 12 | 75%   | 3  | 19%             | 15  | 94%              |
| Combined<br>8 | 59    | 11 | 19%         | 48  | 81%  | 14 | 29%   | 16 | 33%   | 15 | 31%   | 3  | 6%              | 18  | 38%              |
| Grades 3-8    | 312   | 52 | 17%         | 260 | 83%  | 90 | 35%   | 56 | 22%   | 67 | 26%   | 47 | 18%             | 114 | 44%              |