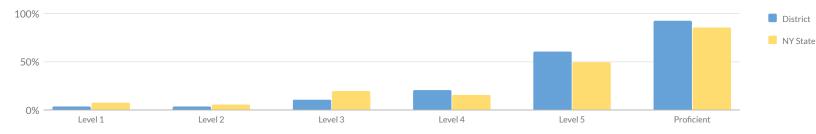

#### **SUMMARY RESULTS**

Percent Proficient

| Grade         | Total |    | Not<br>sted | Tes | sted | Le | vel 1 | Le | vel 2 | Le | vel 3 |    | vel 4 &<br>bove |     | (Levels 3 & ove) |
|---------------|-------|----|-------------|-----|------|----|-------|----|-------|----|-------|----|-----------------|-----|------------------|
|               | #     | #  | %           | #   | %    | #  | %     | #  | %     | #  | %     | #  | %               | #   | %                |
| Grade 3       | 54    | 8  | 15%         | 46  | 85%  | 9  | 20%   | 6  | 13%   | 16 | 35%   | 15 | 33%             | 31  | 67%              |
| Grade 4       | 52    | 11 | 21%         | 41  | 79%  | 5  | 12%   | 8  | 20%   | 9  | 22%   | 19 | 46%             | 28  | 68%              |
| Grade 5       | 53    | 6  | 11%         | 47  | 89%  | 20 | 43%   | 12 | 26%   | 9  | 19%   | 6  | 13%             | 15  | 32%              |
| Grade 6       | 48    | 11 | 23%         | 37  | 77%  | 20 | 54%   | 6  | 16%   | 7  | 19%   | 4  | 11%             | 11  | 30%              |
| Grade 7       | 46    | 5  | 11%         | 41  | 89%  | 22 | 54%   | 8  | 20%   | 11 | 27%   | 0  | 0%              | 11  | 27%              |
| Combined 7    | 46    | 5  | 11%         | 41  | 89%  | 22 | 54%   | 8  | 20%   | 11 | 27%   | 0  | 0%              | 11  | 27%              |
| Grade 8       | 59    | 27 | 46%         | 32  | 54%  | 13 | 41%   | 16 | 50%   | 3  | 9%    | 0  | 0%              | 3   | 9%               |
| Regents 8     | _     | 3  | 5%          | 16  | 27%  | 1  | 6%    | 0  | 0%    | 12 | 75%   | 3  | 19%             | 15  | 94%              |
| Combined<br>8 | 59    | 11 | 19%         | 48  | 81%  | 14 | 29%   | 16 | 33%   | 15 | 31%   | 3  | 6%              | 18  | 38%              |
| Grades 3-8    | 312   | 52 | 17%         | 260 | 83%  | 90 | 35%   | 56 | 22%   | 67 | 26%   | 47 | 18%             | 114 | 44%              |