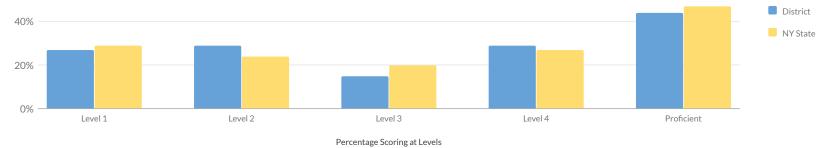

#### **GRADE 3 ELA RESULTS**

| Percentage | Caarinaat | Laviala |
|------------|-----------|---------|
|            |           |         |

| Subgroup                                           | Total |   | Not<br>ested | Te | Tested |   | evel 1 | Le | vel 2 | Le | vel 3 | Level 4 |     | Proficient<br>(Levels 3<br>& 4) |     |
|----------------------------------------------------|-------|---|--------------|----|--------|---|--------|----|-------|----|-------|---------|-----|---------------------------------|-----|
|                                                    | #     | # | %            | #  | %      | # | %      | #  | %     | #  | %     | #       | %   | #                               | %   |
| All Students                                       | 55    | 9 | 16%          | 46 | 84%    | 8 | 17%    | 11 | 24%   | 19 | 41%   | 8       | 17% | 27                              | 59% |
| General Education                                  | 49    | 6 | 12%          | 43 | 88%    | _ | _      | _  | -     | _  | -     | _       | _   | _                               | _   |
| Students with Disabilities                         | 6     | 3 | 50%          | 3  | 50%    | _ | _      | _  | _     | _  | _     | _       | _   | _                               | _   |
| Asian or Native Hawaiian/Other<br>Pacific Islander | 1     | 1 | 100%         | 0  | 0%     | 0 | 0%     | 0  | 0%    | 0  | 0%    | 0       | 0%  | 0                               | 0%  |
| Black or African American                          | 4     | 1 | 25%          | 3  | 75%    | _ | _      | _  | _     | _  | _     | _       | _   | _                               | _   |
| Hispanic or Latino                                 | 7     | 1 | 14%          | 6  | 86%    | 2 | 33%    | 1  | 17%   | 3  | 50%   | 0       | 0%  | 3                               | 50% |
| White                                              | 39    | 6 | 15%          | 33 | 85%    | 4 | 12%    | 8  | 24%   | 13 | 39%   | 8       | 24% | 21                              | 64% |
| Multiracial                                        | 4     | 0 | 0%           | 4  | 100%   | _ | _      | _  | _     | _  | _     | _       | _   | _                               | _   |
| Small Group Total                                  | 8     | 1 | 13%          | 7  | 88%    | 2 | 29%    | 2  | 29%   | 3  | 43%   | 0       | 0%  | 3                               | 43% |
| Female                                             | 26    | 4 | 15%          | 22 | 85%    | 4 | 18%    | 6  | 27%   | 9  | 41%   | 3       | 14% | 12                              | 55% |
| Male                                               | 29    | 5 | 17%          | 24 | 83%    | 4 | 17%    | 5  | 21%   | 10 | 42%   | 5       | 21% | 15                              | 63% |
| English Language Learners                          | 1     | 1 | 100%         | 0  | 0%     | 0 | 0%     | 0  | 0%    | 0  | 0%    | 0       | 0%  | 0                               | 0%  |
| Non-English Language Learners                      | 54    | 8 | 15%          | 46 | 85%    | 8 | 17%    | 11 | 24%   | 19 | 41%   | 8       | 17% | 27                              | 59% |
| Economically Disadvantaged                         | 33    | 6 | 18%          | 27 | 82%    | 6 | 22%    | 7  | 26%   | 12 | 44%   | 2       | 7%  | 14                              | 52% |
| Not Economically Disadvantaged                     | 22    | 3 | 14%          | 19 | 86%    | 2 | 11%    | 4  | 21%   | 7  | 37%   | 6       | 32% | 13                              | 68% |
| Not Migrant                                        | 55    | 9 | 16%          | 46 | 84%    | 8 | 17%    | 11 | 24%   | 19 | 41%   | 8       | 17% | 27                              | 59% |
| Not Homeless                                       | 55    | 9 | 16%          | 46 | 84%    | 8 | 17%    | 11 | 24%   | 19 | 41%   | 8       | 17% | 27                              | 59% |
| Not in Foster Care                                 | 55    | 9 | 16%          | 46 | 84%    | 8 | 17%    | 11 | 24%   | 19 | 41%   | 8       | 17% | 27                              | 59% |
| Parent Not in Armed Forces                         | 55    | 9 | 16%          | 46 | 84%    | 8 | 17%    | 11 | 24%   | 19 | 41%   | 8       | 17% | 27                              | 59% |