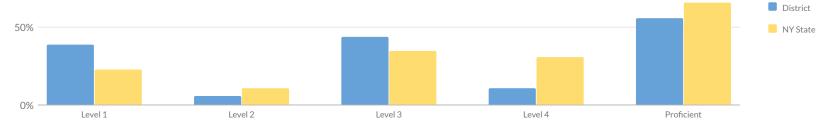

#### **SUMMARY RESULTS**

Percent Proficient

| Grade         | Total |    | Not<br>sted | Tes | sted | Le | vel 1 | Le | vel 2 | Le | vel 3 |    | vel 4 &<br>bove |     | (Levels 3 & ove) |
|---------------|-------|----|-------------|-----|------|----|-------|----|-------|----|-------|----|-----------------|-----|------------------|
|               | #     | #  | %           | #   | %    | #  | %     | #  | %     | #  | %     | #  | %               | #   | %                |
| Grade 3       | 54    | 8  | 15%         | 46  | 85%  | 9  | 20%   | 6  | 13%   | 16 | 35%   | 15 | 33%             | 31  | 67%              |
| Grade 4       | 52    | 11 | 21%         | 41  | 79%  | 5  | 12%   | 8  | 20%   | 9  | 22%   | 19 | 46%             | 28  | 68%              |
| Grade 5       | 53    | 6  | 11%         | 47  | 89%  | 20 | 43%   | 12 | 26%   | 9  | 19%   | 6  | 13%             | 15  | 32%              |
| Grade 6       | 48    | 11 | 23%         | 37  | 77%  | 20 | 54%   | 6  | 16%   | 7  | 19%   | 4  | 11%             | 11  | 30%              |
| Grade 7       | 46    | 5  | 11%         | 41  | 89%  | 22 | 54%   | 8  | 20%   | 11 | 27%   | 0  | 0%              | 11  | 27%              |
| Combined 7    | 46    | 5  | 11%         | 41  | 89%  | 22 | 54%   | 8  | 20%   | 11 | 27%   | 0  | 0%              | 11  | 27%              |
| Grade 8       | 59    | 27 | 46%         | 32  | 54%  | 13 | 41%   | 16 | 50%   | 3  | 9%    | 0  | 0%              | 3   | 9%               |
| Regents 8     | _     | 3  | 5%          | 16  | 27%  | 1  | 6%    | 0  | 0%    | 12 | 75%   | 3  | 19%             | 15  | 94%              |
| Combined<br>8 | 59    | 11 | 19%         | 48  | 81%  | 14 | 29%   | 16 | 33%   | 15 | 31%   | 3  | 6%              | 18  | 38%              |
| Grades 3-8    | 312   | 52 | 17%         | 260 | 83%  | 90 | 35%   | 56 | 22%   | 67 | 26%   | 47 | 18%             | 114 | 44%              |