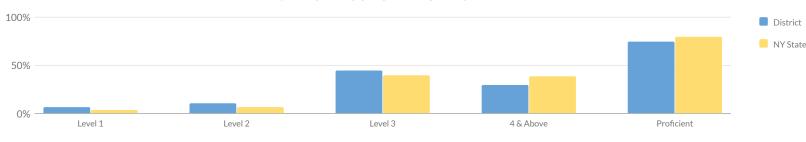

#### **GRADES 3-8 ENGLISH LANGUAGE ARTS RESULTS (2020-21)**

Due to the extraordinary circumstances related to the pandemic, approximately 4 out of 10 enrolled students participated in state assessments in 2020-21. Because only 40% of students' results are available, state assessments are not representative of the state's student population and the results should not be compared statewide or by statewide subgroup or with prior year's results. District and school level performance data, as well as the number and percentage of students who tested and did not test, are available for 2020-21. However, depending on the percentage of students that took the tests in a given school or district, the school and district's results may not be representative of that school or district's student population.

#### Percent Proficient

|            | retent riondent |            |     |        |     |         |     |         |     |         |     |         |     |                           |     |  |
|------------|-----------------|------------|-----|--------|-----|---------|-----|---------|-----|---------|-----|---------|-----|---------------------------|-----|--|
| Grade      | Total           | Not Tested |     | Tested |     | Level 1 |     | Level 2 |     | Level 3 |     | Level 4 |     | Proficient (Levels 3 & 4) |     |  |
| Graue      | #               | #          | %   | #      | %   | #       | %   | #       | %   | #       | %   | #       | %   | #                         | %   |  |
| Grade 3    | 55              | 9          | 16% | 46     | 84% | 8       | 17% | 11      | 24% | 19      | 41% | 8       | 17% | 27                        | 59% |  |
| Grade 4    | 53              | 10         | 19% | 43     | 81% | 4       | 9%  | 11      | 26% | 12      | 28% | 16      | 37% | 28                        | 65% |  |
| Grade 5    | 53              | 5          | 9%  | 48     | 91% | 13      | 27% | 14      | 29% | 7       | 15% | 14      | 29% | 21                        | 44% |  |
| Grade 6    | 48              | 10         | 21% | 38     | 79% | 2       | 5%  | 9       | 24% | 12      | 32% | 15      | 39% | 27                        | 71% |  |
| Grade 7    | 46              | 8          | 17% | 38     | 83% | 11      | 29% | 13      | 34% | 8       | 21% | 6       | 16% | 14                        | 37% |  |
| Grade 8    | 59              | 5          | 8%  | 54     | 92% | 6       | 11% | 13      | 24% | 15      | 28% | 20      | 37% | 35                        | 65% |  |
| Grades 3-8 | 314             | 47         | 15% | 267    | 85% | 44      | 16% | 71      | 27% | 73      | 27% | 79      | 30% | 152                       | 57% |  |