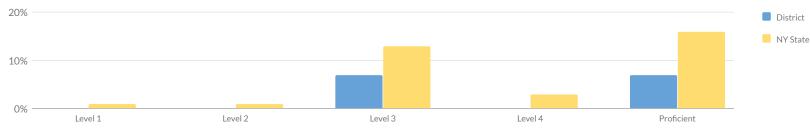

| 20           | 0      | 0            | 20   | 100        |
| Female                         | 11           | 0      | 0            | 11   | 100        |
| Male                           | 19           | 1      | 5            | 18   | 95         |
| Economically Disadvantaged     | 15           | 1      | 7            | 14   | 93         |
| Not Economically Disadvantaged | 15           | 0      | 0            | 15   | 100        |
| Not Migrant                    | 30           | 1      | 3            | 29   | 97         |
| Not in Foster Care             | 30           | 1      | 3            | 29   | 97         |
| Parent Not in Armed Forces     | 30           | 1      | 3            | 29   | 97         |

#### 2017 TOTAL COHORT REGENTS IN U.S. HISTORY & GOVERNMENT



| Level 1                             | Level 2 |            |      | Level 3 |              |   | Level 4 Proficient |    |       |    |        |     |       |         |                       |
|-------------------------------------|---------|------------|------|---------|--------------|---|--------------------|----|-------|----|--------|-----|-------|---------|-----------------------|
|                                     |         | Not Tested |      |         | ge Scoring a |   | vel 1              | Le | vel 2 | Le | evel 3 | Lev | vel 4 | Profici | ent (Levels 3<br>& 4) |
| Subgroup                            | Cohort  | #          | %    | #       | %            | # | %                  | #  | %     | #  | %      | #   | %     | #       | %                     |
| All Students