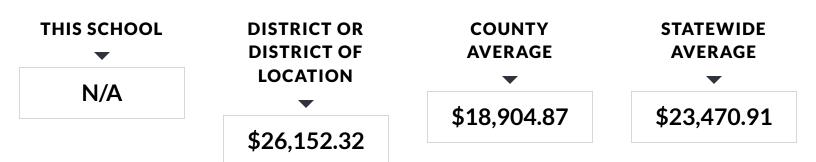

|  |  |  |  |  |  |  |
| Students with Disabilities | 13%                 |  |  |  |  |  |  |  |
| English Language Learners  | 1%                  |  |  |  |  |  |  |  |
| >> Race/Ethnicity          |                     |  |  |  |  |  |  |  |

Staffing Profile WHEATLAND-CHILI CSD

| Staffing Profile                                 | WHEATLAND-CHILI CSD |
|--------------------------------------------------|---------------------|
| Student-to-Teacher Ratio                         | 9                   |
| Teachers with Fewer than 4 years of Experience % | 12%                 |
| Teachers with 4-20 Years of Experience %         | 55%                 |
| Teachers with 21+ Years of Experience %          | 33%                 |

# Comparison: How do per pupil expenditures compare?



## Report View One: How Much is Being Spent on Instruction and Administration?

For traditional school districts, school level data (entries A through D) represent the average per pupil school level expenditures for all schools in the district. For charter schools, these entries reflect school level expenditures for the particular charter school only. Entries E through H reflect central expenditures.

Total spending (entry I) represents all non-excluded per pupil expenditures. For traditional school districts, this represents the average per pupil expenditures of all schools in the district. For charter schools, this represents per pupil school level expenditures.

| Report View One Per Pupil Expenditure Categories | WHEATLAND-CHILI CSD |
|------------------------------------------------