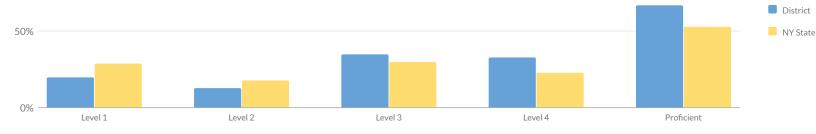

#### **GRADE 3 ELA RESULTS**

| Percentage | Caarinaat | Laviala |
|------------|-----------|---------|
|            |           |         |

| Subgroup                                           | Total |   | Not<br>ested | Te | Tested |   | evel 1 | Le | vel 2 | Le | vel 3 | Level 4 |     | Proficient<br>(Levels 3<br>& 4) |     |
|----------------------------------------------------|-------|---|--------------|----|--------|---|--------|----|-------|----|-------|---------|-----|---------------------------------|-----|
|                                                    | #     | # | %            | #  | %      | # | %      | #  | %     | #  | %     | #       | %   | #                               | %   |
| All Students                                       | 55    | 9 | 16%          | 46 | 84%    | 8 | 17%    | 11 | 24%   | 19 | 41%   | 8       | 17% | 27                              | 59% |
| General Education                                  | 49    | 6 | 12%          | 43 | 88%    | _ | _      | _  | -     | _  | -     | _       | _   | _                               | _   |
| Students with Disabilities                         | 6     | 3 | 50%          | 3  | 50%    | _ | _      | _  | _     | _  | _     | _       | _   | _                               | _   |
| Asian or Native Hawaiian/Other<br>Pacific Islander | 1     | 1 | 100%         | 0  | 0%     | 0 | 0%     | 0  | 0%    | 0  | 0%    | 0       | 0%  | 0                               | 0%  |
| Black or African American                          | 4     | 1 | 25%          | 3  | 75%    | _ | _      | _  | _     | _  | _     | _       | _   | _                               | _   |
| Hispanic or Latino                                 | 7     | 1 | 14%          | 6  | 86%    | 2 | 33%    | 1  | 17%   | 3  | 50%   | 0       | 0%  | 3                               | 50% |
| White                                              | 39    | 6 | 15%          | 33 | 85%    | 4 | 12%    | 8  | 24%   | 13 | 39%   | 8       | 24% | 21                              | 64% |
| Multiracial                                        | 4     | 0 | 0%           | 4  | 100%   | _ | _      | _  | _     | _  | _     | _       | _   | _                               | _   |
| Small Group Total                                  | 8     | 1 | 13%          | 7  | 88%    | 2 | 29%    | 2  | 29%   | 3  | 43%   | 0       | 0%  | 3                               | 43% |
| Female                                             | 26    | 4 | 15%          | 22 | 85%    | 4 | 18%    | 6  | 27%   | 9  | 41%   | 3       | 14% | 12                              | 55% |
| Male                                               | 29    | 5 | 17%          | 24 | 83%    | 4 | 17%    | 5  | 21%   | 10 | 42%   | 5       | 21% | 15                              | 63% |
| English Language Learners                          | 1     | 1 | 100%         | 0  | 0%     | 0 | 0%     | 0  | 0%    | 0  | 0%    | 0       | 0%  | 0                               | 0%  |
| Non-English Language Learners                      | 54    | 8 | 15%          | 46 | 85%    | 8 | 17%    | 11 | 24%   | 19 | 41%   | 8       | 17% | 27                              | 59% |
| Economically Disadvantaged                         | 33    | 6 | 18%          | 27 | 82%    | 6 | 22%    | 7  | 26%   | 12 | 44%   | 2       | 7%  | 14                              | 52% |
| Not Economically Disadvantaged                     | 22    | 3 | 14%          | 19 | 86%    | 2 | 11%    | 4  | 21%   | 7  | 37%   | 6       | 32% | 13                              | 68% |
| Not Migrant                                        | 55    | 9 | 16%          | 46 | 84%    | 8 | 17%    | 11 | 24%   | 19 | 41%   | 8       | 17% | 27                              | 59% |
| Not Homeless                                       | 55    | 9 | 16%          | 46 | 84%    | 8 | 17%    | 11 | 24%   | 19 | 41%   | 8       | 17% | 27                              | 59% |
| Not in Foster Care                                 | 55    | 9 | 16%          | 46 | 84%    | 8 | 17%    | 11 | 24%   | 19 | 41%   | 8       | 17% | 27                              | 59% |
| Parent Not in Armed Forces                         | 55    | 9 | 16%          | 46 | 84%    | 8 | 17%    | 11 | 24%   | 19 | 41%   | 8       | 17% | 27                              | 59% |