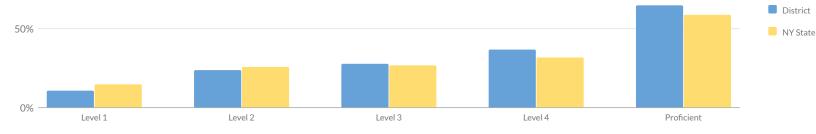

#### **GRADE 7 MATH RESULTS**

| Percentage | Cooringont | مامييما |
|------------|------------|---------|
|            |            |         |

| Subgroup                          | Total |   | Not<br>ested |    | ested |    | evel 1 | Le | evel 2 | Level 3 |     | Level 4 |    | Proficient<br>(Levels 3 & 4) |     |
|-----------------------------------|-------|---|--------------|----|-------|----|--------|----|--------|---------|-----|---------|----|------------------------------|-----|
|                                   | #     | # | %            | #  | %     | #  | %      | #  | %      | #       | %   | #       | %  | #                            | %   |
| All Students                      | 46    | 5 | 11%          | 41 | 89%   | 22 | 54%    | 8  | 20%    | 11      | 27% | 0       | 0% | 11                           | 27% |
| General Education                 | 37    | 3 | 8%           | 34 | 92%   | 15 | 44%    | 8  | 24%    | 11      | 32% | 0       | 0% | 11                           | 32% |
| Students with Disabilities        | 9     | 2 | 22%          | 7  | 78%   | 7  | 100%   | 0  | 0%     | 0       | 0%  | 0       | 0% | 0                            | 0%  |
| Black or African American         | 6     | 0 | 0%           | 6  | 100%  | _  | _      | -  | _      | _       | _   | _       | _  | _                            | _   |
| Hispanic or Latino                | 4     | 1 | 25%          | 3  | 75%   | _  | _      | _  | _      | _       | _   | _       | _  | _                            | _   |
| White                             | 26    | 2 | 8%           | 24 | 92%   | 13 | 54%    | 5  | 21%    | 6       | 25% | 0       | 0% | 6                            | 25% |
| Multiracial                       | 10    | 2 | 20%          | 8  | 80%   | 3  | 38%    | 1  | 13%    | 4       | 50% | 0       | 0% | 4                            | 50% |
| Small Group Total                 | 10    | 1 | 10%          | 9  | 90%   | 6  | 67%    | 2  | 22%    | 1       | 11% | 0       | 0% | 1                            | 11% |
| Female                            | 22    | 3 | 14%          | 19 | 86%   | 10 | 53%    | 4  | 21%    | 5       | 26% | 0       | 0% | 5                            | 26% |
| Male                              | 24    | 2 | 8%           | 22 | 92%   | 12 | 55%    | 4  | 18%    | 6       | 27% | 0       | 0% | 6                            | 27% |
| Non-English Language<br>Learners  | 46    | 5 | 11%          | 41 | 89%   | 22 | 54%    | 8  | 20%    | 11      | 27% | 0       | 0% | 11                           | 27% |
| Economically Disadvantaged        | 20    | 4 | 20%          | 16 | 80%   | 14 | 88%    | 1  | 6%     | 1       | 6%  | 0       | 0% | 1                            | 6%  |
| Not Economically<br>Disadvantaged | 26    | 1 | 4%           | 25 | 96%   | 8  | 32%    | 7  | 28%    | 10      | 40% | 0       | 0% | 10                           | 40% |
| Not Migrant                       | 46    | 5 | 11%          | 41 | 89%   | 22 | 54%    | 8  | 20%    | 11      | 27% | 0       | 0% | 11                           | 27% |
| Not Homeless                      | 46    | 5 | 11%          | 41 | 89%   | 22 | 54%    | 8  | 20%    | 11      | 27% | 0       | 0% | 11                           | 27% |
| In Foster Care                    | 1     | 0 | 0%           | 1  | 100%  | _  |        | _  | _      | _       | _   | _       | _  | _                            | _   |
| Not in Foster Care                | 45    | 5 | 11%          | 40 | 89%   | _  | _      | _  | _      | _       | _   | _       | _  | _                            | _   |
| Parent in Armed Forces            | 2     | 0 | 0%           | 2  | 100%  | _  | _      | -  | _      | _       | _   | _       | _  | _                            | _   |
| Parent Not in Armed Forces        | 44    | 5 | 11%          | 39 | 89%   | _  | _      | _  | _      | _       | _   | _       | _  | _                            | _   |