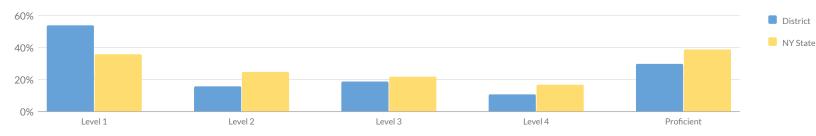

#### Percent Proficient

|            | retent riondent |            |     |        |     |         |     |         |     |         |     |         |     |                           |     |  |
|------------|-----------------|------------|-----|--------|-----|---------|-----|---------|-----|---------|-----|---------|-----|---------------------------|-----|--|
| Grade      | Total           | Not Tested |     | Tested |     | Level 1 |     | Level 2 |     | Level 3 |     | Level 4 |     | Proficient (Levels 3 & 4) |     |  |
| Graue      | #               | #          | %   | #      | %   | #       | %   | #       | %   | #       | %   | #       | %   | #                         | %   |  |
| Grade 3    | 55              | 9          | 16% | 46     | 84% | 8       | 17% | 11      | 24% | 19      | 41% | 8       | 17% | 27                        | 59% |  |
| Grade 4    | 53              | 10         | 19% | 43     | 81% | 4       | 9%  | 11      | 26% | 12      | 28% | 16      | 37% | 28                        | 65% |  |
| Grade 5    | 53              | 5          | 9%  | 48     | 91% | 13      | 27% | 14      | 29% | 7       | 15% | 14      | 29% | 21                        | 44% |  |
| Grade 6    | 48              | 10         | 21% | 38     | 79% | 2       | 5%  | 9       | 24% | 12      | 32% | 15      | 39% | 27                        | 71% |  |
| Grade 7    | 46              | 8          | 17% | 38     | 83% | 11      | 29% | 13      | 34% | 8       | 21% | 6       | 16% | 14                        | 37% |  |
| Grade 8    | 59              | 5          | 8%  | 54     | 92% | 6       | 11% | 13      | 24% | 15      | 28% | 20      | 37% | 35                        | 65% |  |
| Grades 3-8 | 314             | 47         | 15% | 267    | 85% | 44      | 16% | 71      | 27% | 73      | 27% | 79      | 30% | 152                       | 57% |  |