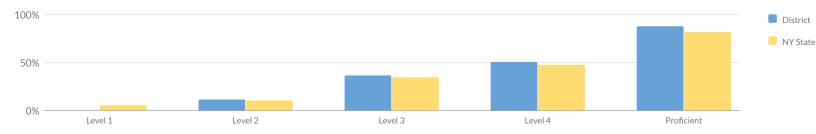

#### Percent Proficient

|            | retent riondent |            |     |        |     |         |     |         |     |         |     |         |     |                           |     |  |
|------------|-----------------|------------|-----|--------|-----|---------|-----|---------|-----|---------|-----|---------|-----|---------------------------|-----|--|
| Grade      | Total           | Not Tested |     | Tested |     | Level 1 |     | Level 2 |     | Level 3 |     | Level 4 |     | Proficient (Levels 3 & 4) |     |  |
| Graue      | #               | #          | %   | #      | %   | #       | %   | #       | %   | #       | %   | #       | %   | #                         | %   |  |
| Grade 3    | 55              | 9          | 16% | 46     | 84% | 8       | 17% | 11      | 24% | 19      | 41% | 8       | 17% | 27                        | 59% |  |
| Grade 4    | 53              | 10         | 19% | 43     | 81% | 4       | 9%  | 11      | 26% | 12      | 28% | 16      | 37% | 28                        | 65% |  |
| Grade 5    | 53              | 5          | 9%  | 48     | 91% | 13      | 27% | 14      | 29% | 7       | 15% | 14      | 29% | 21                        | 44% |  |
| Grade 6    | 48              | 10         | 21% | 38     | 79% | 2       | 5%  | 9       | 24% | 12      | 32% | 15      | 39% | 27                        | 71% |  |
| Grade 7    | 46              | 8          | 17% | 38     | 83% | 11      | 29% | 13      | 34% | 8       | 21% | 6       | 16% | 14                        | 37% |  |
| Grade 8    | 59              | 5          | 8%  | 54     | 92% | 6       | 11% | 13      | 24% | 15      | 28% | 20      | 37% | 35                        | 65% |  |
| Grades 3-8 | 314             | 47         | 15% | 267    | 85% | 44      | 16% | 71      | 27% | 73      | 27% | 79      | 30% | 152                       | 57% |  |