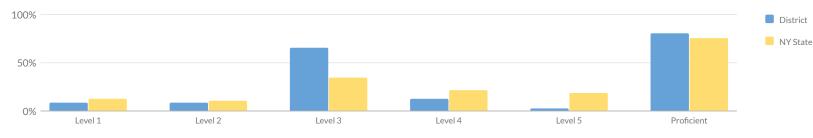

#### Percent Proficient

|            | retent riondent |            |     |        |     |         |     |         |     |         |     |         |     |                           |     |  |
|------------|-----------------|------------|-----|--------|-----|---------|-----|---------|-----|---------|-----|---------|-----|---------------------------|-----|--|
| Grade      | Total           | Not Tested |     | Tested |     | Level 1 |     | Level 2 |     | Level 3 |     | Level 4 |     | Proficient (Levels 3 & 4) |     |  |
| Graue      | #               | #          | %   | #      | %   | #       | %   | #       | %   | #       | %   | #       | %   | #                         | %   |  |
| Grade 3    | 55              | 9          | 16% | 46     | 84% | 8       | 17% | 11      | 24% | 19      | 41% | 8       | 17% | 27                        | 59% |  |
| Grade 4    | 53              | 10         | 19% | 43     | 81% | 4       | 9%  | 11      | 26% | 12      | 28% | 16      | 37% | 28                        | 65% |  |
| Grade 5    | 53              | 5          | 9%  | 48     | 91% | 13      | 27% | 14      | 29% | 7       | 15% | 14      | 29% | 21                        | 44% |  |
| Grade 6    | 48              | 10         | 21% | 38     | 79% | 2       | 5%  | 9       | 24% | 12      | 32% | 15      | 39% | 27                        | 71% |  |
| Grade 7    | 46              | 8          | 17% | 38     | 83% | 11      | 29% | 13      | 34% | 8       | 21% | 6       | 16% | 14                        | 37% |  |
| Grade 8    | 59              | 5          | 8%  | 54     | 92% | 6       | 11% | 13      | 24% | 15      | 28% | 20      | 37% | 35                        | 65% |  |
| Grades 3-8 | 314             | 47         | 15% | 267    | 85% | 44      | 16% | 71      | 27% | 73      | 27% | 79      | 30% | 152                       | 57% |  |