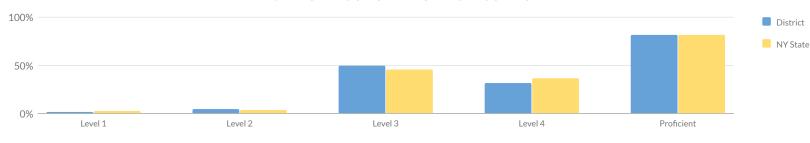

#### **SUMMARY RESULTS**

Percent Proficient

| Grade         | Total |    | Not<br>sted | Tes | sted | Le | vel 1 | Le | vel 2 | Le | vel 3 |    | vel 4 &<br>bove |     | (Levels 3 & ove) |
|---------------|-------|----|-------------|-----|------|----|-------|----|-------|----|-------|----|-----------------|-----|------------------|
|               | #     | #  | %           | #   | %    | #  | %     | #  | %     | #  | %     | #  | %               | #   | %                |
| Grade 3       | 54    | 8  | 15%         | 46  | 85%  | 9  | 20%   | 6  | 13%   | 16 | 35%   | 15 | 33%             | 31  | 67%              |
| Grade 4       | 52    | 11 | 21%         | 41  | 79%  | 5  | 12%   | 8  | 20%   | 9  | 22%   | 19 | 46%             | 28  | 68%              |
| Grade 5       | 53    | 6  | 11%         | 47  | 89%  | 20 | 43%   | 12 | 26%   | 9  | 19%   | 6  | 13%             | 15  | 32%              |
| Grade 6       | 48    | 11 | 23%         | 37  | 77%  | 20 | 54%   | 6  | 16%   | 7  | 19%   | 4  | 11%             | 11  | 30%              |
| Grade 7       | 46    | 5  | 11%         | 41  | 89%  | 22 | 54%   | 8  | 20%   | 11 | 27%   | 0  | 0%              | 11  | 27%              |
| Combined 7    | 46    | 5  | 11%         | 41  | 89%  | 22 | 54%   | 8  | 20%   | 11 | 27%   | 0  | 0%              | 11  | 27%              |
| Grade 8       | 59    | 27 | 46%         | 32  | 54%  | 13 | 41%   | 16 | 50%   | 3  | 9%    | 0  | 0%              | 3   | 9%               |
| Regents 8     | _     | 3  | 5%          | 16  | 27%  | 1  | 6%    | 0  | 0%    | 12 | 75%   | 3  | 19%             | 15  | 94%              |
| Combined<br>8 | 59    | 11 | 19%         | 48  | 81%  | 14 | 29%   | 16 | 33%   | 15 | 31%   | 3  | 6%              | 18  | 38%              |
| Grades 3-8    | 312   | 52 | 17%         | 260 | 83%  | 90 | 35%   | 56 | 22%   | 67 | 26%   | 47 | 18%             | 114 | 44%              |