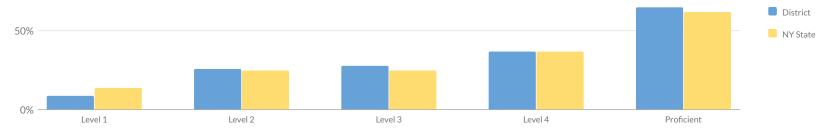

#### **GRADE 4 ELA RESULTS**

| Percentage | Scaring at | 0.00 |
|------------|------------|------|
|            |            |      |

| Subgroup                          | Total |    | Not<br>sted |    | ested |   | evel 1 | Le | vel 2 | Le | vel 3 | Le | vel 4 |    | ficient<br>ls 3 & 4) |
|-----------------------------------|-------|----|-------------|----|-------|---|--------|----|-------|----|-------|----|-------|----|----------------------|
|                                   | #     | #  | %           | #  | %     | # | %      | #  | %     | #  | %     | #  | %     | #  | %                    |
| All Students                      | 53    | 10 | 19%         | 43 | 81%   | 4 | 9%     | 11 | 26%   | 12 | 28%   | 16 | 37%   | 28 | 65%                  |
| General Education                 | 43    | 5  | 12%         | 38 | 88%   | 3 | 8%     | 9  | 24%   | 11 | 29%   | 15 | 39%   | 26 | 68%                  |
| Students with Disabilities        | 10    | 5  | 50%         | 5  | 50%   | 1 | 20%    | 2  | 40%   | 1  | 20%   | 1  | 20%   | 2  | 40%                  |
| Black or African American         | 5     | 0  | 0%          | 5  | 100%  | 1 | 20%    | 1  | 20%   | 2  | 40%   | 1  | 20%   | 3  | 60%                  |
| Hispanic or Latino                | 4     | 0  | 0%          | 4  | 100%  | _ | _      | _  | _     | _  | _     | _  | _     | _  | _                    |
| White                             | 41    | 10 | 24%         | 31 | 76%   | 1 | 3%     | 8  | 26%   | 9  | 29%   | 13 | 42%   | 22 | 71%                  |
| Multiracial                       | 3     | 0  | 0%          | 3  | 100%  | _ | _      | _  | _     | _  | _     | _  | _     | _  | _                    |
| Small Group Total                 | 7     | 0  | 0%          | 7  | 100%  | 2 | 29%    | 2  | 29%   | 1  | 14%   | 2  | 29%   | 3  | 43%                  |
| Female                            | 26    | 4  | 15%         | 22 | 85%   | 2 | 9%     | 3  | 14%   | 8  | 36%   | 9  | 41%   | 17 | 77%                  |
| Male                              | 27    | 6  | 22%         | 21 | 78%   | 2 | 10%    | 8  | 38%   | 4  | 19%   | 7  | 33%   | 11 | 52%                  |
| Non-English Language<br>Learners  | 53    | 10 | 19%         | 43 | 81%   | 4 | 9%     | 11 | 26%   | 12 | 28%   | 16 | 37%   | 28 | 65%                  |
| Economically Disadvantaged        | 23    | 4  | 17%         | 19 | 83%   | 3 | 16%    | 6  | 32%   | 6  | 32%   | 4  | 21%   | 10 | 53%                  |
| Not Economically<br>Disadvantaged | 30    | 6  | 20%         | 24 | 80%   | 1 | 4%     | 5  | 21%   | 6  | 25%   | 12 | 50%   | 18 | 75%                  |
| Not Migrant                       | 53    | 10 | 19%         | 43 | 81%   | 4 | 9%     | 11 | 26%   | 12 | 28%   | 16 | 37%   | 28 | 65%                  |
| Not Homeless                      | 53    | 10 | 19%         | 43 | 81%   | 4 | 9%     | 11 | 26%   | 12 | 28%   | 16 | 37%   | 28 | 65%                  |
| Not in Foster Care                | 53    | 10 | 19%         | 43 | 81%   | 4 | 9%     | 11 | 26%   | 12 | 28%   | 16 | 37%   | 28 | 65%                  |
| Parent Not in Armed Forces        | 53    | 10 | 19%         | 43 | 81%   | 4 | 9%     | 11 | 26%   | 12 | 28%   | 16 | 37%   | 28 | 65%                  |