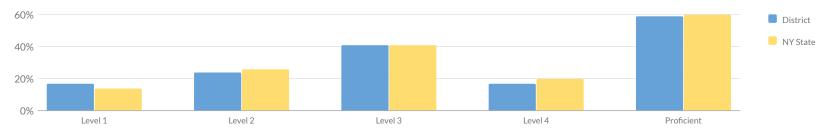

#### **GRADE 3 ELA RESULTS**

| Percentage | Caarinaat | Laviala |
|------------|-----------|---------|
|            |           |         |

| Subgroup                                           | Total |   | Not<br>ested | Te | Tested |   | evel 1 | Le | vel 2 | Le | vel 3 | Level 4 |     | Proficient<br>(Levels 3<br>& 4) |     |
|----------------------------------------------------|-------|---|--------------|----|--------|---|--------|----|-------|----|-------|---------|-----|---------------------------------|-----|
|                                                    | #     | # | %            | #  | %      | # | %      | #  | %     | #  | %     | #       | %   | #                               | %   |
| All Students                                       | 55    | 9 | 16%          | 46 | 84%    | 8 | 17%    | 11 | 24%   | 19 | 41%   | 8       | 17% | 27                              | 59% |
| General Education                                  | 49    | 6 | 12%          | 43 | 88%    | _ | _      | _  | -     | _  | -     | _       | _   | _                               | _   |
| Students with Disabilities                         | 6     | 3 | 50%          | 3  | 50%    | _ | _      | _  | _     | _  | _     | _       | _   | _                               | _   |
| Asian or Native Hawaiian/Other<br>Pacific Islander | 1     | 1 | 100%         | 0  | 0%     | 0 | 0%     | 0  | 0%    | 0  | 0%    | 0       | 0%  | 0                               | 0%  |
| Black or African American                          | 4     | 1 | 25%          | 3  | 75%    | _ | _      | _  | _     | _  | _     | _       | _   | _                               | _   |
| Hispanic or Latino                                 | 7     | 1 | 14%          | 6  | 86%    | 2 | 33%    | 1  | 17%   | 3  | 50%   | 0       | 0%  | 3                               | 50% |
| White                                              | 39    | 6 | 15%          | 33 | 85%    | 4 | 12%    | 8  | 24%   | 13 | 39%   | 8       | 24% | 21                              | 64% |
| Multiracial                                        | 4     | 0 | 0%           | 4  | 100%   | _ | _      | _  | _     | _  | _     | _       | _   | _                               | _   |
| Small Group Total                                  | 8     | 1 | 13%          | 7  | 88%    | 2 | 29%    | 2  | 29%   | 3  | 43%   | 0       | 0%  | 3                               | 43% |
| Female                                             | 26    | 4 | 15%          | 22 | 85%    | 4 | 18%    | 6  | 27%   | 9  | 41%   | 3       | 14% | 12                              | 55% |
| Male                                               | 29    | 5 | 17%          | 24 | 83%    | 4 | 17%    | 5  | 21%   | 10 | 42%   | 5       | 21% | 15                              | 63% |
| English Language Learners                          | 1     | 1 | 100%         | 0  | 0%     | 0 | 0%     | 0  | 0%    | 0  | 0%    | 0       | 0%  | 0                               | 0%  |
| Non-English Language Learners                      | 54    | 8 | 15%          | 46 | 85%    | 8 | 17%    | 11 | 24%   | 19 | 41%   | 8       | 17% | 27                              | 59% |
| Economically Disadvantaged                         | 33    | 6 | 18%          | 27 | 82%    | 6 | 22%    | 7  | 26%   | 12 | 44%   | 2       | 7%  | 14                              | 52% |
| Not Economically Disadvantaged                     | 22    | 3 | 14%          | 19 | 86%    | 2 | 11%    | 4  | 21%   | 7  | 37%   | 6       | 32% | 13                              | 68% |
| Not Migrant                                        | 55    | 9 | 16%          | 46 | 84%    | 8 | 17%    | 11 | 24%   | 19 | 41%   | 8       | 17% | 27                              | 59% |
| Not Homeless                                       | 55    | 9 | 16%          | 46 | 84%    | 8 | 17%    | 11 | 24%   | 19 | 41%   | 8       | 17% | 27                              | 59% |
| Not in Foster Care                                 | 55    | 9 | 16%          | 46 | 84%    | 8 | 17%    | 11 | 24%   | 19 | 41%   | 8       | 17% | 27                              | 59% |
| Parent Not in Armed Forces                         | 55    | 9 | 16%          | 46 | 84%    | 8 | 17%    | 11 | 24%   | 19 | 41%   | 8       | 17% | 27                              | 59% |