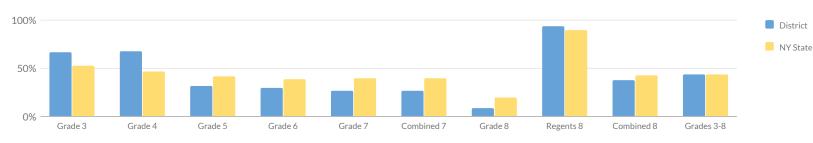

#### **GRADES 3-8 ENGLISH LANGUAGE ARTS RESULTS (2020-21)**

Due to the extraordinary circumstances related to the pandemic, approximately 4 out of 10 enrolled students participated in state assessments in 2020-21. Because only 40% of students' results are available, state assessments are not representative of the state's student population and the results should not be compared statewide or by statewide subgroup or with prior year's results. District and school level performance data, as well as the number and percentage of students who tested and did not test, are available for 2020-21. However, depending on the percentage of students that took the tests in a given school or district, the school and district's results may not be representative of that school or district's student population.

#### Percent Proficient

|            | retent riondent |            |     |        |     |         |     |         |     |         |     |         |     |                           |     |  |
|------------|-----------------|------------|-----|--------|-----|---------|-----|---------|-----|---------|-----|---------|-----|---------------------------|-----|--|
| Grade      | Total           | Not Tested |     | Tested |     | Level 1 |     | Level 2 |     | Level 3 |     | Level 4 |     | Proficient (Levels 3 & 4) |     |  |
| Graue      | #               | #          | %   | #      | %   | #       | %   | #       | %   | #       | %   | #       | %   | #                         | %   |  |
| Grade 3    | 55              | 9          | 16% | 46     | 84% | 8       | 17% | 11      | 24% | 19      | 41% | 8       | 17% | 27                        | 59% |  |
| Grade 4    | 53              | 10         | 19% | 43     | 81% | 4       | 9%  | 11      | 26% | 12      | 28% | 16      | 37% | 28                        | 65% |  |
| Grade 5    | 53              | 5          | 9%  | 48     | 91% | 13      | 27% | 14      | 29% | 7       | 15% | 14      | 29% | 21                        | 44% |  |
| Grade 6    | 48              | 10         | 21% | 38     | 79% | 2       | 5%  | 9       | 24% | 12      | 32% | 15      | 39% | 27                        | 71% |  |
| Grade 7    | 46              | 8          | 17% | 38     | 83% | 11      | 29% | 13      | 34% | 8       | 21% | 6       | 16% | 14                        | 37% |  |
| Grade 8    | 59              | 5          | 8%  | 54     | 92% | 6       | 11% | 13      | 24% | 15      | 28% | 20      | 37% | 35                        | 65% |  |
| Grades 3-8 | 314             | 47         | 15% | 267    | 85% | 44      | 16% | 71      | 27% | 73      | 27% | 79      | 30% | 152                       | 57% |  |