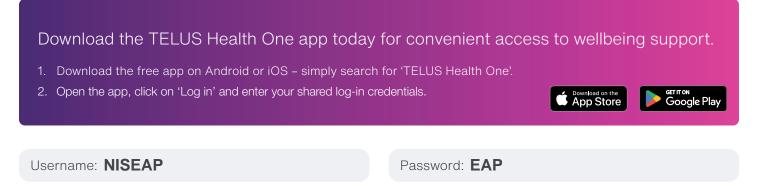

## Download the TELUS Health One app.

Feel supported and connected wherever you are.

With the TELUS Health One app, you can access your employee assistance program (EAP), which includes qualified support for your mental, physical, social and financial health.