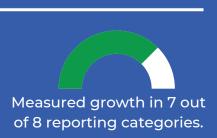

------|---------|---------|--------|
|                       | 2023    | 2024    | Change |
| Overall DPS           | 80.8 B  | 83.0 B  | +2.2   |
| K/HS Assessment Index | 62.2 C  | 62.8 C  | +0.6   |
| K/HS Progress Index   | 89.1 B  | 88.4 B  | -0.7   |
| ACT                   | 68.5 C  | 77.3 B  | +8.8   |
| Strength of Diploma   | 101.6 A | 102.4 A | +0.8   |
| Graduation Rate Index | 95 A    | 94.6 A  | -0.4   |

## IMPROVED FROM 80.8 to 83 B

RPSB is proud to maintain its B district rating, the highest performance level under the state's current accountability framework.

Ranked 51st in the state for growth in 2023.

### For 2024, RPSB ranked



in the state for growth in 2024!

For 2024, RPSB ranked

out of 69 districts in ACT

INDEX.

ΤН

## **BREAKDOWN OF SCHOOL LETTER GRADES**