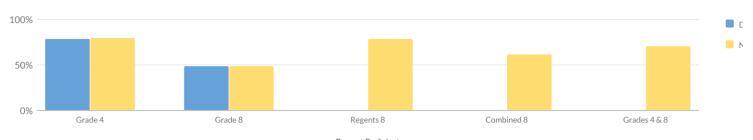

#### ELEMENTARY/MIDDLE STATUSES AND SUPPORT MODELS BY SUBGROUP

| Subgroup                   | Status And Support Model               | Made Progress |
|----------------------------|----------------------------------------|---------------|
| All Students               | Local Support and Improvement District | NA            |
| Black or African American  | Local Support and Improvement District | NA            |
| Hispanic or Latino         | Local Support and Improvement District | NA            |
| Multiracial                | Local Support and Improvement District | NA            |
| White                      | Local Support and Improvement District | NA            |
| Students with Disabilities | Local Support and Improvement District | NA            |
| Economically Disadvantaged | Local Support and Improvement District | NA            |