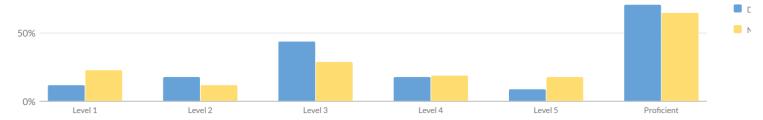

## **ELEMENTARY/MIDDLE INDICATOR LEVELS**

| Subgroup                                           | Core Subject<br>Performance | Weighted Average<br>Performance | English Language Proficiency<br>(ELP) | Chronic<br>Absenteeism |
|----------------------------------------------------|-----------------------------|---------------------------------|---------------------------------------|------------------------|
| All Students                                       | 2                           | 3                               | _                                     | 2                      |
| American Indian or Alaska Native                   | _                           | -                               | _                                     | _                      |
| Asian or Native Hawaiian/Other Pacific<br>Islander | -                           | _                               | -                                     | _                      |
| Black or African American                          | 2                           | 2                               | _                                     | 2                      |
| Hispanic or Latino                                 | 2                           | 2                               | _                                     | 2                      |
| Multiracial                                        | 2                           | 2                               | _                                     | 2                      |
| White                                              | 3                           | 3                               | _                                     | 3                      |
| English Language Learner                           | _                           | _                               | _                                     | _                      |
| Students with Disabilities                         | 2                           | 3                               | _                                     | 2                      |
| Economically Disadvantaged                         | 2                           | 3                               | _                                     | 3                      |