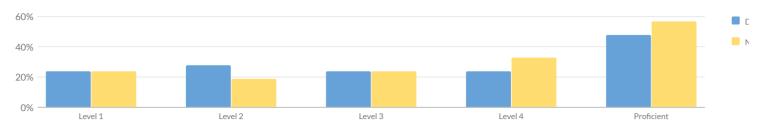

## **ELEMENTARY/MIDDLE INDICATOR LEVELS**

| Subgroup                                           | Core Subject<br>Performance | Weighted Average<br>Performance | English Language Proficiency<br>(ELP) | Chronic<br>Absenteeism |
|----------------------------------------------------|-----------------------------|---------------------------------|---------------------------------------|------------------------|
| All Students                                       | 2                           | 3                               | _                                     | 2                      |
| American Indian or Alaska Native                   | _                           | -                               | _                                     | _                      |
| Asian or Native Hawaiian/Other Pacific<br>Islander | -                           | _                               | -                                     | _                      |
| Black or African American                          | 2                           | 2                               | _                                     | 2                      |
| Hispanic or Latino                                 | 2                           | 2                               | _                                     | 2                      |
| Multiracial                                        | 2                           | 2                               | _                                     | 2                      |
| White                                              | 3                           | 3                               | _                                     | 3                      |
| English Language Learner                           | _                           | _                               | _                                     | _                      |
| Students with Disabilities                         | 2                           | 3                               | _                                     | 2                      |
| Economically Disadvantaged                         | 2                           | 3                               | _                                     | 3                      |