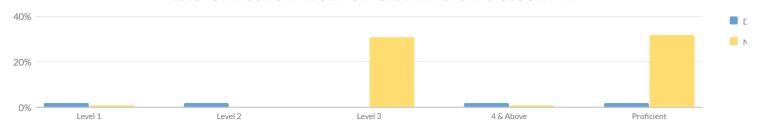

## **ELEMENTARY/MIDDLE INDICATOR LEVELS**

| Subgroup                                           | Core Subject<br>Performance | Weighted Average<br>Performance | English Language Proficiency<br>(ELP) | Chronic<br>Absenteeism |
|----------------------------------------------------|-----------------------------|---------------------------------|---------------------------------------|------------------------|
| All Students                                       | 2                           | 3                               | _                                     | 2                      |
| American Indian or Alaska Native                   | _                           | -                               | _                                     | _                      |
| Asian or Native Hawaiian/Other Pacific<br>Islander | -                           | _                               | -                                     | _                      |
| Black or African American                          | 2                           | 2                               | _                                     | 2                      |
| Hispanic or Latino                                 | 2                           | 2                               | _                                     | 2                      |
| Multiracial                                        | 2                           | 2                               | _                                     | 2                      |
| White                                              | 3                           | 3                               | _                                     | 3                      |
| English Language Learner                           | _                           | _                               | _                                     | _                      |
| Students with Disabilities                         | 2                           | 3                               | _                                     | 2                      |
| Economically Disadvantaged                         | 2                           | 3                               | _                                     | 3                      |