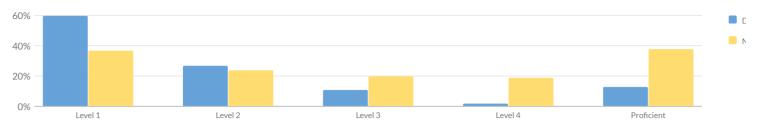

## **ELEMENTARY/MIDDLE INDICATOR LEVELS**

| Subgroup                                           | Core Subject<br>Performance | Weighted Average<br>Performance | English Language Proficiency<br>(ELP) | Chronic<br>Absenteeism |
|----------------------------------------------------|-----------------------------|---------------------------------|---------------------------------------|------------------------|
| All Students                                       | 2                           | 3                               | _                                     | 2                      |
| American Indian or Alaska Native                   | _                           | -                               | _                                     | _                      |
| Asian or Native Hawaiian/Other Pacific<br>Islander | -                           | _                               | -                                     | _                      |
| Black or African American                          | 2                           | 2                               | _                                     | 2                      |
| Hispanic or Latino                                 | 2                           | 2                               | _                                     | 2                      |
| Multiracial                                        | 2                           | 2                               | _                                     | 2                      |
| White                                              | 3                           | 3                               | _                                     | 3                      |
| English Language Learner                           | _                           | _                               | _                                     | _                      |
| Students with Disabilities                         | 2                           | 3                               | _                                     | 2                      |
| Economically Disadvantaged                         | 2                           | 3                               | _                                     | 3                      |