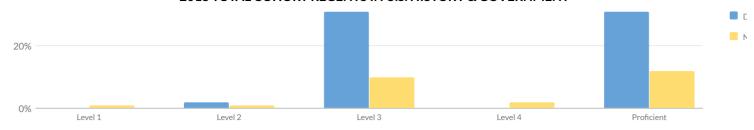

## **ELEMENTARY/MIDDLE INDICATOR LEVELS**

| Subgroup                                           | Core Subject<br>Performance | Weighted Average<br>Performance | English Language Proficiency<br>(ELP) | Chronic<br>Absenteeism |
|----------------------------------------------------|-----------------------------|---------------------------------|---------------------------------------|------------------------|
| All Students                                       | 2                           | 3                               | _                                     | 2                      |
| American Indian or Alaska Native                   | _                           | -                               | _                                     | _                      |
| Asian or Native Hawaiian/Other Pacific<br>Islander | -                           | _                               | -                                     | _                      |
| Black or African American                          | 2                           | 2                               | _                                     | 2                      |
| Hispanic or Latino                                 | 2                           | 2                               | _                                     | 2                      |
| Multiracial                                        | 2                           | 2                               | _                                     | 2                      |
| White                                              | 3                           | 3                               | _                                     | 3                      |
| English Language Learner                           | _                           | _                               | _                                     | _                      |
| Students with Disabilities                         | 2                           | 3                               | _                                     | 2                      |
| Economically Disadvantaged                         | 2                           | 3                               | _                                     | 3                      |