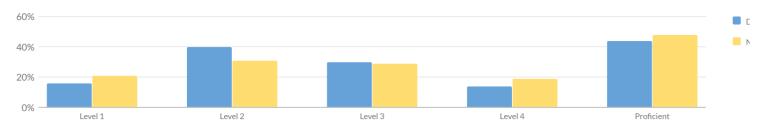

## **ELEMENTARY/MIDDLE INDICATOR LEVELS**

| Subgroup                                           | Core Subject<br>Performance | Weighted Average<br>Performance | English Language Proficiency<br>(ELP) | Chronic<br>Absenteeism |
|----------------------------------------------------|-----------------------------|---------------------------------|---------------------------------------|------------------------|
| All Students                                       | 2                           | 3                               | _                                     | 2                      |
| American Indian or Alaska Native                   | _                           | -                               | _                                     | _                      |
| Asian or Native Hawaiian/Other Pacific<br>Islander | -                           | _                               | -                                     | _                      |
| Black or African American                          | 2                           | 2                               | _                                     | 2                      |
| Hispanic or Latino                                 | 2                           | 2                               | _                                     | 2                      |
| Multiracial                                        | 2                           | 2                               | _                                     | 2                      |
| White                                              | 3                           | 3                               | _                                     | 3                      |
| English Language Learner                           | _                           | _                               | _                                     | _                      |
| Students with Disabilities                         | 2                           | 3                               | _                                     | 2                      |
| Economically Disadvantaged                         | 2                           | 3                               | _                                     | 3                      |