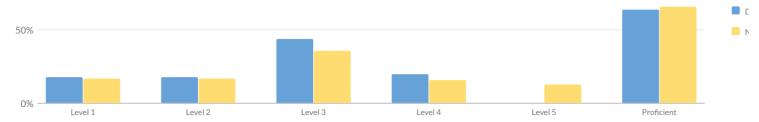

## **ELEMENTARY/MIDDLE INDICATOR LEVELS**

| Subgroup                                           | Core Subject<br>Performance | Weighted Average<br>Performance | English Language Proficiency<br>(ELP) | Chronic<br>Absenteeism |
|----------------------------------------------------|-----------------------------|---------------------------------|---------------------------------------|------------------------|
| All Students                                       | 2                           | 3                               | _                                     | 2                      |
| American Indian or Alaska Native                   | _                           | -                               | _                                     | _                      |
| Asian or Native Hawaiian/Other Pacific<br>Islander | -                           | _                               | -                                     | _                      |
| Black or African American                          | 2                           | 2                               | _                                     | 2                      |
| Hispanic or Latino                                 | 2                           | 2                               | _                                     | 2                      |
| Multiracial                                        | 2                           | 2                               | _                                     | 2                      |
| White                                              | 3                           | 3                               | _                                     | 3                      |
| English Language Learner                           | _                           | _                               | _                                     | _                      |
| Students with Disabilities                         | 2                           | 3                               | _                                     | 2                      |
| Economically Disadvantaged                         | 2                           | 3                               | _                                     | 3                      |