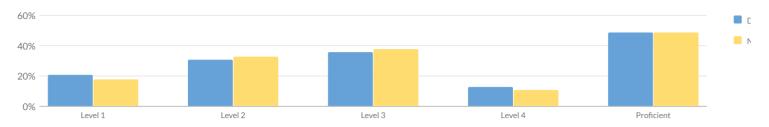

## **ELEMENTARY/MIDDLE INDICATOR LEVELS**

| Subgroup                                           | Core Subject<br>Performance | Weighted Average<br>Performance | English Language Proficiency<br>(ELP) | Chronic<br>Absenteeism |
|----------------------------------------------------|-----------------------------|---------------------------------|---------------------------------------|------------------------|
| All Students                                       | 2                           | 3                               | _                                     | 2                      |
| American Indian or Alaska Native                   | _                           | -                               | _                                     | _                      |
| Asian or Native Hawaiian/Other Pacific<br>Islander | -                           | _                               | -                                     | _                      |
| Black or African American                          | 2                           | 2                               | _                                     | 2                      |
| Hispanic or Latino                                 | 2                           | 2                               | _                                     | 2                      |
| Multiracial                                        | 2                           | 2                               | _                                     | 2                      |
| White                                              | 3                           | 3                               | _                                     | 3                      |
| English Language Learner                           | _                           | _                               | _                                     | _                      |
| Students with Disabilities                         | 2                           | 3                               | _                                     | 2                      |
| Economically Disadvantaged                         | 2                           | 3                               | _                                     | 3                      |