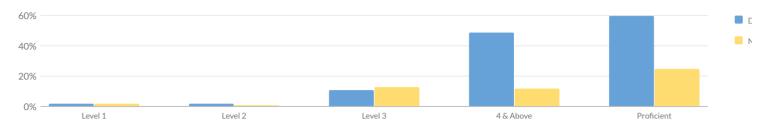

lts with results from prior years.

#### 2018 TOTAL COHORT REGENTS IN ELA

\*\* Please note: The 2018 TOTAL COHORT REGENTS EXAMINATION RESULTS do not reflect the recently refreshed list of NYSED-Approved Regents Examination Alternatives Acceptable for Meeting Requirements for a Local or Regents Diploma. As a result, Local Educational Agencies (LEAs) and individual schools that had students participate in any of the exams recently added to the list of approved alternatives may have participation and/or proficiency rates that are in the process of being updated by Department teams. For more information, please contact Datasupport, or click on the blue Help icon on the bottom left corner of the screen from the public data site report page or any Office of Information and Reporting webpages.



| Percentage Scoring at Levels                    |        |            |      |        |     |    |       |    |        |         |     |                 |     |                                |     |
|-------------------------------------------------|--------|------------|------|--------|-----|----|-------|----|--------|---------|-----|-----------------|-----|--------------------------------|-----|
| Subgroup                                        | Cohort | Not Tested |      | Tested |     | Le | vel 1 | Le | evel 2 | Level 3 |     | Level 4 & Above |     | Proficient<br>(Levels 3 & Abov |     |
|                                                 |        | #          | %    | #      | %   | #  | %     | #  | %      | #       | %   | #               | %   | #