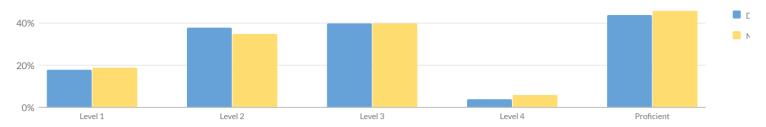

%   | 22                           | 48% |  |
| Grade 7 | 48    | 5          | 10% | 43     | 90% | 7       | 16%            | 17 | 40%    | 13 | 30%    | 6   | 14%   | 19                           | 44% |  |
| Grade 8 | 44    | 8          | 18% | 36     | 82% | 12      | 33%            | 5  | 14%    | 14 | 39%    | 5   | 14%   | 19                           | 53% |  |
|         |       |            |     |        |     |         |                |    |        |    |        |     |       |                              |     |  |

23%

98

35%

80

29%

35

13%

115

42%

306

29

9%

277

91%

64

Grades 3-8

#### **GRADE 3 ELA RESULTS**

Due to the ongoing impacts of COVID-19, it may not be appropriate to compare 2021-22 NYS standardized assessment results with results from prior years.



Percentage Scoring at Levels Proficient Total Not Tested Tested Level 1 Level 2 Level 3 Level 4 (Levels 3 & 4) Subgroup # # % # % # % # % % % # # # All Students 46 1 2% 45 98% 8 18% 17 38% 18 40% 2 4% 20 44% 34 Female 1 3% 33 97% 5 15% 11 33% 15 45% 2 6% 17 52% 25% 50% 25% 0 3 3 25% 0 3 Male 12 0% 12 100% 6 0% **General Education Students** 43 0 0% 43 100% 3 2 67% Students with Disabilities 1 33% American Indian or Alaska Native 1 0 0% 1 100% Asian or Native Hawaiian/Other Pacific Islander 1 0 0% 1 100% \_ \_ \_ \_ 7 7 Black or African American 0 0% 100% 0 0% 6 86% 1 14% 0 0% 1 14% 2 Hispanic or Latino 0 0% 2 100% White 33 1 3% 32 97% 7 22% 9 28% 14 44% 2 6% 16 50% Multiracial 2 0 0% 2 100% **Small Group Total** 6 0 0% 6 100% 1 17% 2 33% 3 50% 0 0% 3 50% **Economically Disadvantaged** 20