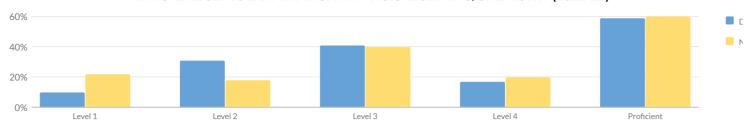

| 21% | 35 | 67% |
| Not in Foster Care                              | 52     | 11                     | 21% | 6       | 12% | 24      | 46% | 11                           | 21% | 35 | 67% |
| Not Homeless                                    | 52     | 11                     | 21% | 6       | 12% | 24      | 46% | 11                           | 21% | 35 | 67% |
| Not Migrant                                     | 52     | 11                     | 21% | 6       | 12% | 24      | 46% | 11                           | 21% | 35 | 67% |
| Parent Not in Armed Forces                      | 52     | 11                     | 21% | 6       | 12% | 24      | 46% | 11                           | 21% | 35 | 67% |

#### ANNUAL REGENTS EXAMINATION IN PHYSICAL SETTING/CHEMISTRY (2021-22)



| Percentage Scoring at Levels |  |
|------------------------------|--|
|------------------------------|--|

| Subgroup                                        | Tested | Level 1 Level : |     | evel 2 | evel 2 Level 3 |    |     | evel 4 |     | oficient<br>els 3 & 4) |     |
|-------------------------------------------------|--------|-----------------|-----|--------|----------------|----|-----|--------|-----|------------------------|-----|
|                                                 | 1.2222 | #               | %   | #      | %              | #  | %   | #      | %   | #                      | %   |
| All Students                                    | 29     | 3               | 10% | 9      | 31%            | 12 | 41% | 5      | 17% | 17                     | 59% |
| Female