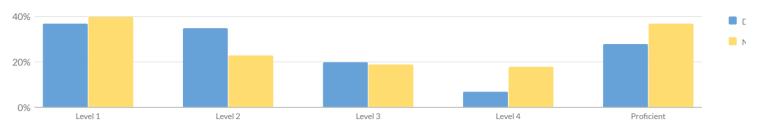

#### ELEMENTARY/MIDDLE STATUSES AND SUPPORT MODELS BY SUBGROUP

| Subgroup                   | Status And Support Model               | Made Progress |
|----------------------------|----------------------------------------|---------------|
| All Students               | Local Support and Improvement District | NA            |
| Black or African American  | Local Support and Improvement District | NA            |
| Hispanic or Latino         | Local Support and Improvement District | NA            |
| Multiracial                | Local Support and Improvement District | NA            |
| White                      | Local Support and Improvement District | NA            |
| Students with Disabilities | Local Support and Improvement District | NA            |
| Economically Disadvantaged | Local Support and Improvement District | NA            |

## **ELEMENTARY/MIDDLE INDICATOR LEVELS**

| Subgroup                                           | Core Subject<br>Performance | Weighted Average<br>Performance | English Language Proficiency<br>(ELP) | Chronic<br>Absenteeism |
|----------------------------------------------------|-----------------------------|---------------------------------|---------------------------------------|------------------------|
| All Students                                       | 2                           | 3                               | _                                     | 2                      |
| American Indian or Alaska Native                   | _                           | -                               | _                                     | _                      |
| Asian or Native Hawaiian/Other Pacific<br>Islander | -                           | _                               | -                                     | _                      |
| Black or African American                          | 2                           | 2                               | _                                     | 2                      |
| Hispanic or Latino                                 | 2                           | 2                               | _                                     | 2                      |
| Multiracial                                        | 2                           | 2                               | _                                     | 2                      |
| White                                              | 3                           | 3                               | _                                     | 3                      |
| English Language Learner                           | _                           | _                               | _                                     | _                      |
| Students with Disabilities                         | 2                           | 3                               | _                                     | 2                      |
| Economically Disadvantaged                         | 2                           | 3                               | _                                     | 3                      |