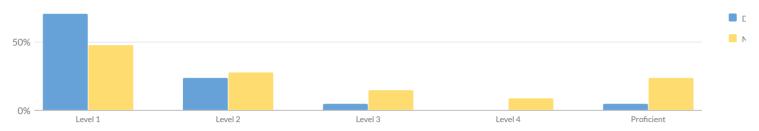

## **ELEMENTARY/MIDDLE INDICATOR LEVELS**

| Subgroup                                           | Core Subject<br>Performance | Weighted Average<br>Performance | English Language Proficiency<br>(ELP) | Chronic<br>Absenteeism |
|----------------------------------------------------|-----------------------------|---------------------------------|---------------------------------------|------------------------|
| All Students                                       | 2                           | 3                               | _                                     | 2                      |
| American Indian or Alaska Native                   | _                           | -                               | _                                     | _                      |
| Asian or Native Hawaiian/Other Pacific<br>Islander | -                           | _                               | -                                     | _                      |
| Black or African American                          | 2                           | 2                               | _                                     | 2                      |
| Hispanic or Latino                                 | 2                           | 2                               | _                                     | 2                      |
| Multiracial                                        | 2                           | 2                               | _                                     | 2                      |
| White                                              | 3                           | 3                               | _                                     | 3                      |
| English Language Learner                           | _                           | _                               | _                                     | _                      |
| Students with Disabilities                         | 2                           | 3                               | _                                     | 2                      |
| Economically Disadvantaged                         | 2                           | 3                               | _                                     | 3                      |