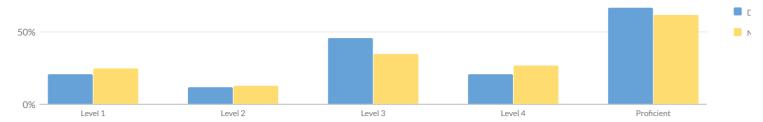

## **ELEMENTARY/MIDDLE INDICATOR LEVELS**

| Subgroup                                           | Core Subject<br>Performance | Weighted Average<br>Performance | English Language Proficiency<br>(ELP) | Chronic<br>Absenteeism |
|----------------------------------------------------|-----------------------------|---------------------------------|---------------------------------------|------------------------|
| All Students                                       | 2                           | 3                               | _                                     | 2                      |
| American Indian or Alaska Native                   | _                           | -                               | _                                     | _                      |
| Asian or Native Hawaiian/Other Pacific<br>Islander | -                           | _                               | -                                     | _                      |
| Black or African American                          | 2                           | 2                               | _                                     | 2                      |
| Hispanic or Latino                                 | 2                           | 2                               | _                                     | 2                      |
| Multiracial                                        | 2                           | 2                               | _                                     | 2                      |
| White                                              | 3                           | 3                               | _                                     | 3                      |
| English Language Learner                           | _                           | _                               | _                                     | _                      |
| Students with Disabilities                         | 2                           | 3                               | _                                     | 2                      |
| Economically Disadvantaged                         | 2                           | 3                               | _                                     | 3                      |