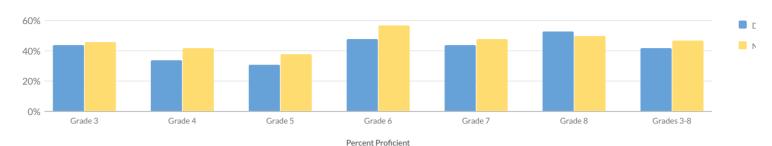

| _                          | 29                                 | -                               |
| English Language Learner                        | -                          | 0                                  | -                               |
| Students with Disabilities                      | _                          | 4                                  | _                               |
| Economically Disadvantaged                      | _                          | 21                                 | -                               |

## GRADES 3-8 ENGLISH LANGUAGE ARTS RESULTS (2021-22)

Due to the ongoing impacts of COVID-19, it may not be appropriate to compare 2021-22 NYS standardized assessment results with results from prior years.

#### **SUMMARY RESULTS**



|         |       |            |     |        |     | Per     | cent Proficier | ıτ |        |    |        |     |       |                              |     |  |
|---------|-------|------------|-----|--------|-----|---------|----------------|----|--------|----|--------|-----|-------|------------------------------|-----|--|
| Grade   | Total | Not Tested |     | Tested |     | Level 1 |                | Le | evel 2 | Le | evel 3 | Le  | vel 4 | Proficient<br>(Levels 3 & 4) |     |  |
|         | #     | #          | %   | #      | # % |         | # %            |    | # %    |    | %      | # % |       | #                            | %   |  |
| Grade 3 | 46    | 1          | 2%  | 45     | 98% | 8       | 18%            | 17 | 38%    | 18 | 40%    | 2   | 4%    | 20