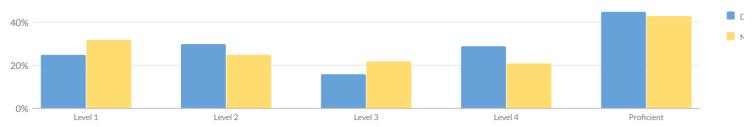

#### ELEMENTARY/MIDDLE STATUSES AND SUPPORT MODELS BY SUBGROUP

| Subgroup                   | Status And Support Model               | Made Progress |
|----------------------------|----------------------------------------|---------------|
| All Students               | Local Support and Improvement District | NA            |
| Black or African American  | Local Support and Improvement District | NA            |
| Hispanic or Latino         | Local Support and Improvement District | NA            |
| Multiracial                | Local Support and Improvement District | NA            |
| White                      | Local Support and Improvement District | NA            |
| Students with Disabilities | Local Support and Improvement District | NA            |
| Economically Disadvantaged | Local Support and Improvement District | NA            |

## **ELEMENTARY/MIDDLE INDICATOR LEVELS**

| Subgroup                                           | Core Subject<br>Performance | Weighted Average<br>Performance | English Language Proficiency<br>(ELP) | Chronic<br>Absenteeism |
|----------------------------------------------------|-----------------------------|---------------------------------|---------------------------------------|------------------------|
| All Students                                       | 2                           | 3                               | _                                     | 2                      |
| American Indian or Alaska Native                   | _                           | -                               | _                                     | _                      |
| Asian or Native Hawaiian/Other Pacific<br>Islander | -                           | _                               | -                                     | _                      |
| Black or African American                          | 2                           | 2                               | _                                     | 2                      |
| Hispanic or Latino                                 | 2                           | 2                               | _                                     | 2                      |
| Multiracial                                        | 2                           | 2                               | _                                     | 2                      |
| White                                              | 3                           | 3                               | _                                     | 3                      |
| English Language Learner                           | _                           | _                               | _                                     | _                      |
| Students with Disabilities                         | 2                           | 3                               | _                                     | 2                      |
| Economically Disadvantaged                         | 2                           | 3                               | _                                     | 3                      |