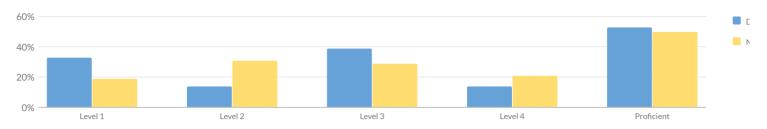

## **ELEMENTARY/MIDDLE INDICATOR LEVELS**

| Subgroup                                           | Core Subject<br>Performance | Weighted Average<br>Performance | English Language Proficiency<br>(ELP) | Chronic<br>Absenteeism |
|----------------------------------------------------|-----------------------------|---------------------------------|---------------------------------------|------------------------|
| All Students                                       | 2                           | 3                               | _                                     | 2                      |
| American Indian or Alaska Native                   | _                           | -                               | _                                     | _                      |
| Asian or Native Hawaiian/Other Pacific<br>Islander | -                           | _                               | -                                     | _                      |
| Black or African American                          | 2                           | 2                               | _                                     | 2                      |
| Hispanic or Latino                                 | 2                           | 2                               | _                                     | 2                      |
| Multiracial                                        | 2                           | 2                               | _                                     | 2                      |
| White                                              | 3                           | 3                               | _                                     | 3                      |
| English Language Learner                           | _                           | _                               | _                                     | _                      |
| Students with Disabilities                         | 2                           | 3                               | _                                     | 2                      |
| Economically Disadvantaged                         | 2                           | 3                               | _                                     | 3                      |