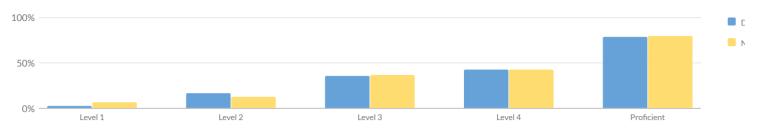

## **ELEMENTARY/MIDDLE INDICATOR LEVELS**

| Subgroup                                           | Core Subject<br>Performance | Weighted Average<br>Performance | English Language Proficiency<br>(ELP) | Chronic<br>Absenteeism |
|----------------------------------------------------|-----------------------------|---------------------------------|---------------------------------------|------------------------|
| All Students                                       | 2                           | 3                               | _                                     | 2                      |
| American Indian or Alaska Native                   | _                           | -                               | _                                     | _                      |
| Asian or Native Hawaiian/Other Pacific<br>Islander | -                           | _                               | -                                     | _                      |
| Black or African American                          | 2                           | 2                               | _                                     | 2                      |
| Hispanic or Latino                                 | 2                           | 2                               | _                                     | 2                      |
| Multiracial                                        | 2                           | 2                               | _                                     | 2                      |
| White                                              | 3                           | 3                               | _                                     | 3                      |
| English Language Learner                           | _                           | _                               | _                                     | _                      |
| Students with Disabilities                         | 2                           | 3                               | _                                     | 2                      |
| Economically Disadvantaged                         | 2                           | 3                               | _                                     | 3                      |