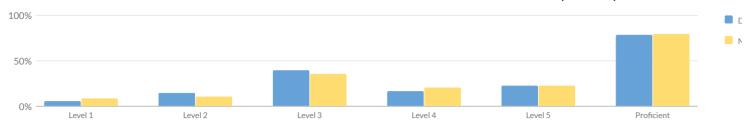

1% | 5      | 17% | 17                     | 59% |
| Not Homeless                                    | 29     | 3               | 10% | 9      | 31%            | 12 | 41% | 5      | 17% | 17                     | 59% |
| Not Migrant                                     | 29     | 3               | 10% | 9      | 31%            | 12 | 41% | 5      | 17% | 17                     | 59% |
| Parent in Armed Forces                          | 1      | -               | _   | -      | _              | _  | _   | _      | _   | _                      | _   |
| Parent Not in Armed Forces                      | 28     | -               | _   | _      | _              | _  | _   | _      | _   | _                      | _   |

#### ANNUAL REGENTS EXAMINATION IN GLOBAL HISTORY & GEOGRAPHY II (2021-22)



| Subgroup                                        | Tested | Le | evel 1 | Le                                               | evel 2 | Le | vel 3 | Le | evel 4 | Le | evel 5 |    | oficient<br>3 & Above) |
|-------------------------------------------------|--------|----|--------|--------------------------------------------------|--------|----|-------|----|--------|----|--------|----|------------------------|
| Subgroup                                        | resteu | #  | %      | #                                                | %      | #  | %     | #  | %      | #  | %      | #  | %                      |
| All Students                                    | 48     | 3  | 6%     | 7                                                | 15%    | 19 | 40%   | 8  | 17%    | 11 | 23%    | 38 |