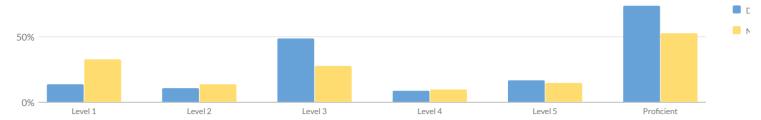

## **ELEMENTARY/MIDDLE INDICATOR LEVELS**

| Subgroup                                           | Core Subject<br>Performance | Weighted Average<br>Performance | English Language Proficiency<br>(ELP) | Chronic<br>Absenteeism |
|----------------------------------------------------|-----------------------------|---------------------------------|---------------------------------------|------------------------|
| All Students                                       | 2                           | 3                               | _                                     | 2                      |
| American Indian or Alaska Native                   | _                           | -                               | _                                     | _                      |
| Asian or Native Hawaiian/Other Pacific<br>Islander | -                           | _                               | -                                     | _                      |
| Black or African American                          | 2                           | 2                               | _                                     | 2                      |
| Hispanic or Latino                                 | 2                           | 2                               | _                                     | 2                      |
| Multiracial                                        | 2                           | 2                               | _                                     | 2                      |
| White                                              | 3                           | 3                               | _                                     | 3                      |
| English Language Learner                           | _                           | _                               | _                                     | _                      |
| Students with Disabilities                         | 2                           | 3                               | _                                     | 2                      |
| Economically Disadvantaged                         | 2                           | 3                               | _                                     | 3                      |