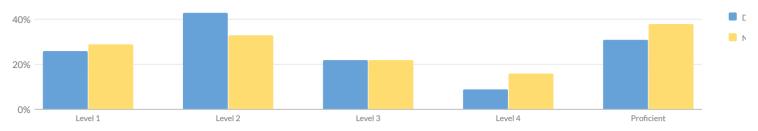

## **ELEMENTARY/MIDDLE INDICATOR LEVELS**

| Subgroup                                           | Core Subject<br>Performance | Weighted Average<br>Performance | English Language Proficiency<br>(ELP) | Chronic<br>Absenteeism |
|----------------------------------------------------|-----------------------------|---------------------------------|---------------------------------------|------------------------|
| All Students                                       | 2                           | 3                               | _                                     | 2                      |
| American Indian or Alaska Native                   | _                           | -                               | _                                     | _                      |
| Asian or Native Hawaiian/Other Pacific<br>Islander | -                           | _                               | -                                     | _                      |
| Black or African American                          | 2                           | 2                               | _                                     | 2                      |
| Hispanic or Latino                                 | 2                           | 2                               | _                                     | 2                      |
| Multiracial                                        | 2                           | 2                               | _                                     | 2                      |
| White                                              | 3                           | 3                               | _                                     | 3                      |
| English Language Learner                           | _                           | _                               | _                                     | _                      |
| Students with Disabilities                         | 2                           | 3                               | _                                     | 2                      |
| Economically Disadvantaged                         | 2                           | 3                               | _                                     | 3                      |