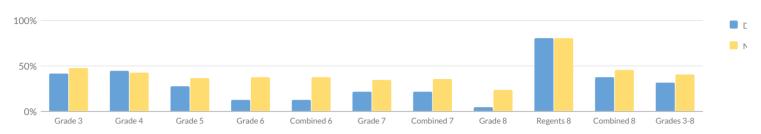

#### WHEATLAND-CHILI CSD - NEW YORK STATE REPORT CARD [2021 - 22]

The New York State Report Card is an important part of the Board of Regents' effort to create educational equity and raise learning outcomes for all students. Knowledge gained from the report card about a school or district can be used to improve instruction and inform services to students. The report card provides information to the public on school/district staff, students, and measures of school and district performance as required by the Every Student Succeeds Act (ESSA). Fundamentally, New York State's ESSA plan is about creating a set of interlocking strategies to promote educational equity by providing support to districts and schools as they work to ensure that every student succeeds. New York State is committed to ensuring that all students succeed and thrive in school no matter who they are, where they live, where they go to school, or where they come from.

#### 2022-23 ACCOUNTABILITY STATUS AND SUPPORT MODEL BASED ON 2021-22 DATA

Due to COVID-19 and changes to New York State accountability and federal reporting requirements, 2022-23 accountability statuses and support models were determined using a modified methodology. For more information, see Understanding the New York State Accountability System under the Every Student Succeeds Act (ESSA) for 2022-23 Accountability Statuses Based on 2021-22 Results.