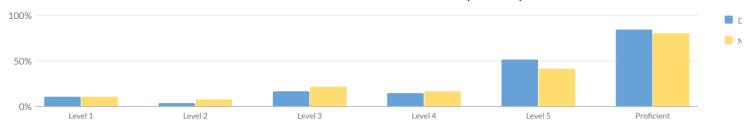

## **ELEMENTARY/MIDDLE INDICATOR LEVELS**

| Subgroup                                           | Core Subject<br>Performance | Weighted Average<br>Performance | English Language Proficiency<br>(ELP) | Chronic<br>Absenteeism |
|----------------------------------------------------|-----------------------------|---------------------------------|---------------------------------------|------------------------|
| All Students                                       | 2                           | 3                               | _                                     | 2                      |
| American Indian or Alaska Native                   | _                           | -                               | _                                     | _                      |
| Asian or Native Hawaiian/Other Pacific<br>Islander | -                           | _                               | -                                     | _                      |
| Black or African American                          | 2                           | 2                               | _                                     | 2                      |
| Hispanic or Latino                                 | 2                           | 2                               | _                                     | 2                      |
| Multiracial                                        | 2                           | 2                               | _                                     | 2                      |
| White                                              | 3                           | 3                               | _                                     | 3                      |
| English Language Learner                           | _                           | _                               | _                                     | _                      |
| Students with Disabilities                         | 2                           | 3                               | _                                     | 2                      |
| Economically Disadvantaged                         | 2                           | 3                               | _                                     | 3                      |