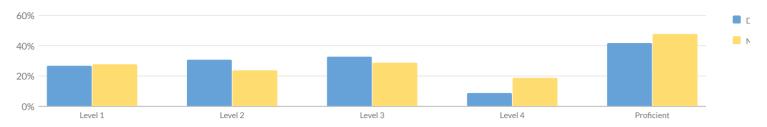

#### ELEMENTARY/MIDDLE STATUSES AND SUPPORT MODELS BY SUBGROUP

| Subgroup                   | Status And Support Model               | Made Progress |
|----------------------------|----------------------------------------|---------------|
| All Students               | Local Support and Improvement District | NA            |
| Black or African American  | Local Support and Improvement District | NA            |
| Hispanic or Latino         | Local Support and Improvement District | NA            |
| Multiracial                | Local Support and Improvement District | NA            |
| White                      | Local Support and Improvement District | NA            |
| Students with Disabilities | Local Support and Improvement District | NA            |
| Economically Disadvantaged | Local Support and Improvement District | NA            |

## **ELEMENTARY/MIDDLE INDICATOR LEVELS**

| Subgroup                                           | Core Subject<br>Performance | Weighted Average<br>Performance | English Language Proficiency<br>(ELP) | Chronic<br>Absenteeism |
|----------------------------------------------------|-----------------------------|---------------------------------|---------------------------------------|------------------------|
| All Students                                       | 2                           | 3                               | _                                     | 2                      |
| American Indian or Alaska Native                   | _                           | -                               | _                                     | _                      |
| Asian or Native Hawaiian/Other Pacific<br>Islander | -                           | _                               | -                                     | _                      |
| Black or African American                          | 2                           | 2                               | _                                     | 2                      |
| Hispanic or Latino                                 | 2                           | 2                               | _                                     | 2                      |
| Multiracial                                        | 2                           | 2                               | _                                     | 2                      |
| White                                              | 3                           | 3                               | _                                     | 3                      |
| English Language Learner                           | _                           | _                               | _                                     | _                      |
| Students with Disabilities                         | 2                           | 3                               | _                                     | 2                      |
| Economically Disadvantaged                         | 2                           | 3                               | _                                     | 3                      |