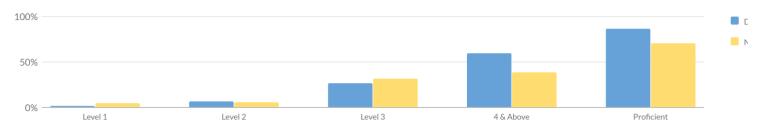

o include students in this table.

#### 2018 TOTAL COHORT REGENTS IN MATH

\*\* Please note: The 2018 TOTAL COHORT REGENTS EXAMINATION RESULTS do not reflect the recently refreshed list of NYSED-Approved Regents Examination Alternatives Acceptable for Meeting Requirements for a Local or Regents Diploma. As a result, Local Educational Agencies (LEAs) and individual schools that had students participate in any of the exams recently added to the list of approved alternatives may have participation and/or proficiency rates that are in the process of being updated by Department teams. For more information, please contact Datasupport, or click on the blue Help icon on the bottom left corner of the screen from the public data site report page or any Office of Information and Reporting webpages.



| Percentage Scoring at Levels                    |        |            |     |        |      |    |       |    |        |         |     |                 |     |                               |     |
|-------------------------------------------------|--------|------------|-----|--------|------|----|-------|----|--------|---------|-----|-----------------|-----|-------------------------------|-----|
| Subgroup                                        | Cohort | Not Tested |     | Tested |      | Le | vel 1 | Le | evel 2 | Level 3 |     | Level 4 & Above |     | Proficient<br>(Levels 3 & Abo |     |
|                                                 |        | #          | %   | #      | %    | #  | %     | #  | %      | #       | %   | #               | %   | #                             |