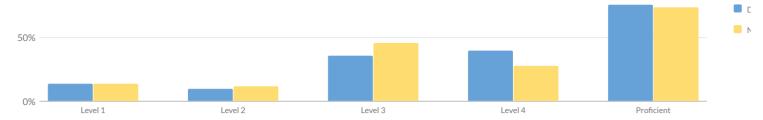

## **ELEMENTARY/MIDDLE INDICATOR LEVELS**

| Subgroup                                           | Core Subject<br>Performance | Weighted Average<br>Performance | English Language Proficiency<br>(ELP) | Chronic<br>Absenteeism |
|----------------------------------------------------|-----------------------------|---------------------------------|---------------------------------------|------------------------|
| All Students                                       | 2                           | 3                               | _                                     | 2                      |
| American Indian or Alaska Native                   | _                           | -                               | _                                     | _                      |
| Asian or Native Hawaiian/Other Pacific<br>Islander | -                           | _                               | -                                     | _                      |
| Black or African American                          | 2                           | 2                               | _                                     | 2                      |
| Hispanic or Latino                                 | 2                           | 2                               | _                                     | 2                      |
| Multiracial                                        | 2                           | 2                               | _                                     | 2                      |
| White                                              | 3                           | 3                               | _                                     | 3                      |
| English Language Learner                           | _                           | _                               | _                                     | _                      |
| Students with Disabilities                         | 2                           | 3                               | _                                     | 2                      |
| Economically Disadvantaged                         | 2                           | 3                               | _                                     | 3                      |