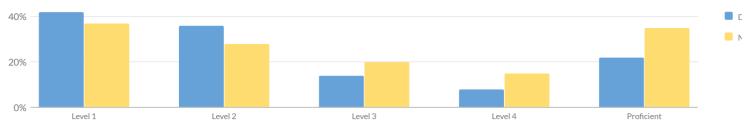

## **ELEMENTARY/MIDDLE INDICATOR LEVELS**

| Subgroup                                           | Core Subject<br>Performance | Weighted Average<br>Performance | English Language Proficiency<br>(ELP) | Chronic<br>Absenteeism |
|----------------------------------------------------|-----------------------------|---------------------------------|---------------------------------------|------------------------|
| All Students                                       | 2                           | 3                               | _                                     | 2                      |
| American Indian or Alaska Native                   | _                           | -                               | _                                     | _                      |
| Asian or Native Hawaiian/Other Pacific<br>Islander | -                           | _                               | -                                     | _                      |
| Black or African American                          | 2                           | 2                               | _                                     | 2                      |
| Hispanic or Latino                                 | 2                           | 2                               | _                                     | 2                      |
| Multiracial                                        | 2                           | 2                               | _                                     | 2                      |
| White                                              | 3                           | 3                               | _                                     | 3                      |
| English Language Learner                           | _                           | _                               | _                                     | _                      |
| Students with Disabilities                         | 2                           | 3                               | _                                     | 2                      |
| Economically Disadvantaged                         | 2                           | 3                               | _                                     | 3                      |