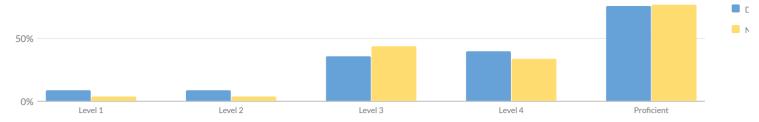

## **ELEMENTARY/MIDDLE INDICATOR LEVELS**

| Subgroup                                           | Core Subject<br>Performance | Weighted Average<br>Performance | English Language Proficiency<br>(ELP) | Chronic<br>Absenteeism |
|----------------------------------------------------|-----------------------------|---------------------------------|---------------------------------------|------------------------|
| All Students                                       | 2                           | 3                               | _                                     | 2                      |
| American Indian or Alaska Native                   | _                           | -                               | _                                     | _                      |
| Asian or Native Hawaiian/Other Pacific<br>Islander | -                           | _                               | -                                     | _                      |
| Black or African American                          | 2                           | 2                               | _                                     | 2                      |
| Hispanic or Latino                                 | 2                           | 2                               | _                                     | 2                      |
| Multiracial                                        | 2                           | 2                               | _                                     | 2                      |
| White                                              | 3                           | 3                               | _                                     | 3                      |
| English Language Learner                           | _                           | _                               | _                                     | _                      |
| Students with Disabilities                         | 2                           | 3                               | _                                     | 2                      |
| Economically Disadvantaged                         | 2                           | 3                               | _                                     | 3                      |