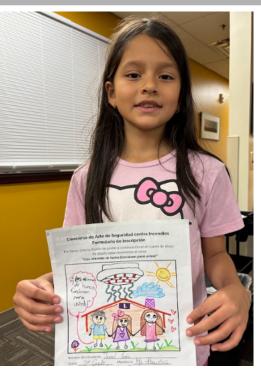

# Fire Safety Poster Winner

Salina Public Schools
elementary schools
collaborated with the Salina
Fire Department and Sign Pro
to hold an art contest! Each
year, the Mobile Fire Safety
House from the Salina Fire
Department travels to each
SPS elementary school to
educate fourth graders about
fire safety. Jannel Leon won at
Oakdale!

"Jannel had such a clear picture of what she was trying to portray," said Mrs. Wampler, art teacher. "It was a very well drawn and colored and her

entry met the theme of the contest. Jannel used what we have learned in art about taking our time and filling in the space."

The Salina Fire Department is going to feature a poster designed by a SPS elementary student on the Mobile Fire Safety House and around town at the local fire stations!