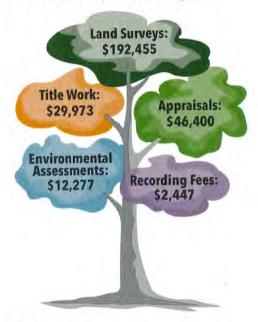

ng to conserve ~2,745 acres across Connecticut.

#### **Recent Awardees**



New Hartford Land Trust \$15,000

Survey



Clinton Land Conservation Trust

\$10,000

Title Search + Environmental Assessment + Survey



North Haver Land Trust

\$4,250

Survey + Recording Fees



Wolcott Land Conservation Trust

> \$4,000 Appraisal

Further, through our Connecticut Conservation Partnership Program (CCPP), we are directing \$6.7 million in federal funding toward land conservation efforts, bridging fundraising gaps, and accelerating the pace of conservation across the state.

In partnership with five land trusts, we will conserve ~990 acres, safeguarding wetlands, forests, and critical wildlife habitat while also promoting recreation and outdoor education.

#### **Awarded Transaction Expenses**



"CLCC's support was critical in enabling our small land trust to successfully apply for state open space funding.

New Hartford Land Trust is now moving toward preserving a significant parcel within an underprotected core forest block that helps protect a key drinking water resource."

Madeline McClave
 President, New Hartford Land Trust

## GOAL 1

## **Advocacy and Conservation Policy**

#### **Leadership in Conservation Policy**

CLCC ensures land conservation is a priority and that state funding is accessible to a wider range of applicants, allowing for greater conservation impact across the state.

Through leadership on the State Natural Heritage, Open Space, and Watershed Land Acquisition Advisory Board, chaired by CLCC's Executive Director, Amy Blaymore Paterson, we successfully a