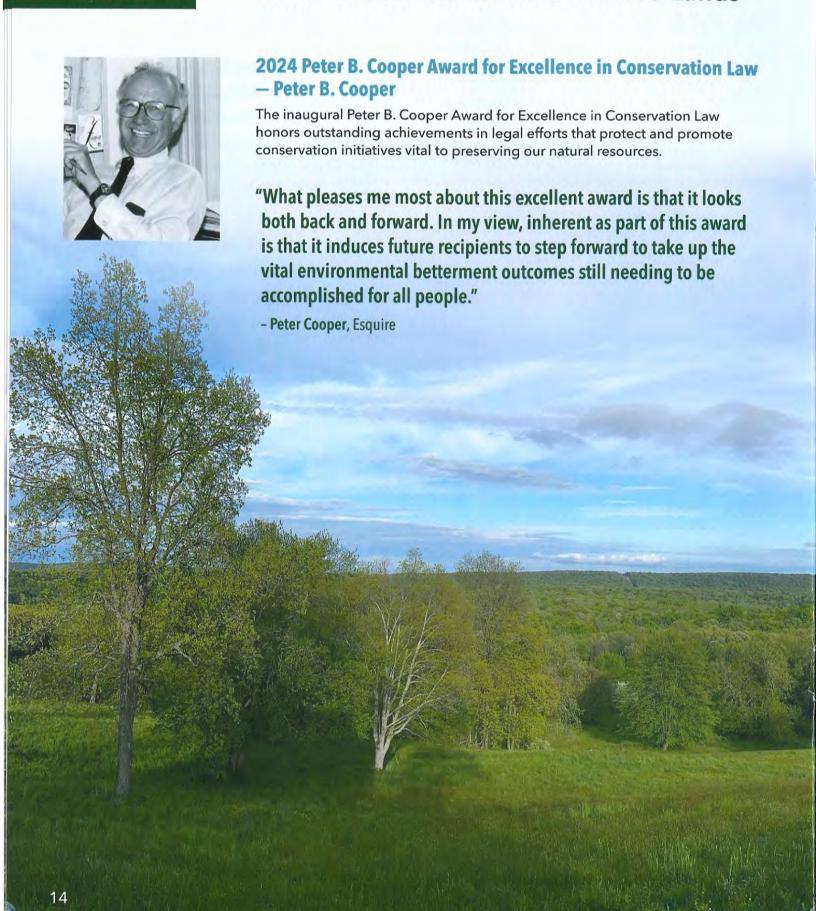

concepts were further emphasized by an esteemed panel of Connecticut practitioners, scientists, and community leaders — each sharing their perspective on the different approaches and strategies to implementing these concepts.

The conference underscored our shared commitment to accelerating land conservation, strengthening land trusts, and engaging people from all walks of life.

"I have already told a lot of people about how amazing the conference was, but sufficient words and superlatives elude me. What amazing energy, ideas, and people.

I especially enjoyed and valued the workshops on Indigenous perspectives and the youth panel. There just might be hope for the future after all."

David Sutherland
 Equity Trainer & Facilitator













# **Enhance Permanence of Protected Lands**



# **Empowering Land Trusts Through Climate-Smart Solutions**

At CLCC, we believe in the power of local action to address the impacts of climate change. In 2024, we were privileged to channel more than \$150,000 in critical funding to nine land stewardship projects across the state. These funds will connect land stewards with the resources and professionals they need to implement meaningful, nature-based climate solutions.

#### **Resilience in the Woods**

With a \$45,000 grant from CLCC, the East Haddam Land Trust is building forest resilience at their Miller Farm Preserve. Volunteers and foresters will work together to create clearings that enhance structural diversity, provide essential wildlife habitat, and fortify the forest against pests, disease, and extreme weather. It's an exce