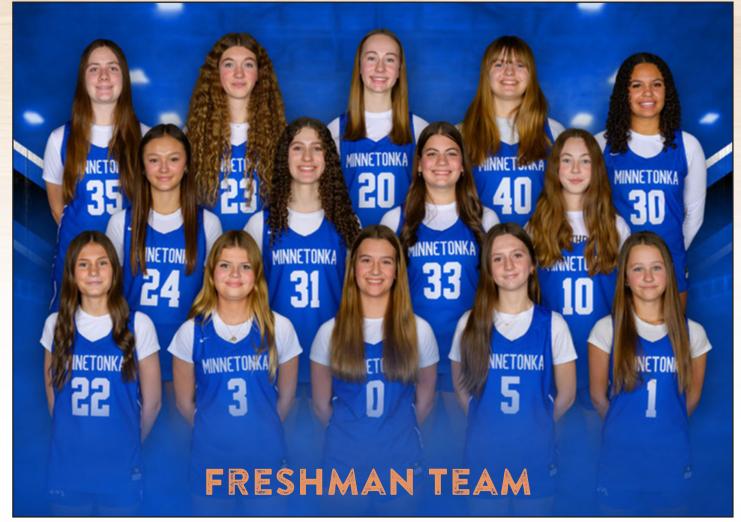

#### FRESHMAN TEAM

Back: Miranda McDonnell, Gianna Diessner, Ella Smith, Avery Good, Kaia McKnuckles; Middle: Presley Stone, Zell Grady, Maggey Essen, Libby Ferry; Front: Allison Carr, Poppy Tessmer, Grace Smith, Grace Johnson, Lily Maechler

| #  | NAME              | GR | POS |
|----|-------------------|----|-----|
| 0  | Grace Smith       | 9  | G   |
| 1  | Lily Maechler     | 9  | G   |
| 3  | Poppy Tessmer     | 9  | G   |
| 5  | Grace Johnson     | 9  | G   |
| 10 | Libby Ferry       | 9  | G   |
| 20 | Ella Smith        | 9  | F   |
| 22 | Allison Carr      | 9  | G   |
| 23 | Gianna Diessner   | 8  | F   |
| 24 | Presley Stone     | 9  | G   |
| 30 | Kaia McKnuckles   | 8  | F   |
| 31 | Zell Grady        | 9  | G   |
| 33 | Maggey Essen      | 9  | G   |
| 35 | Miranda McDonnell | 9  | F   |
| 40 | Avery Good        | 9  | F   |
|    |                   |    |     |