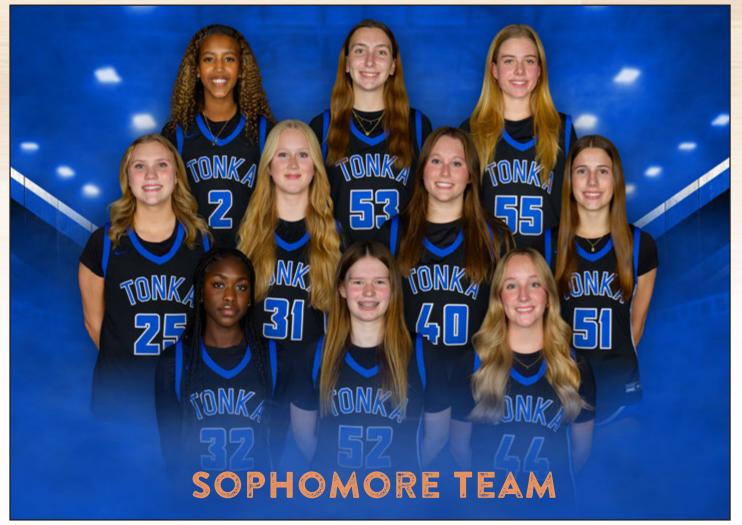

#### SOPHOMORE TEAM

Back: Ilwaad Dirie, LJ Jones, Kyra Enocson; Middle: Allie Hudgens, Nadia Chose, Abby Wendorf, Mady Botten; Front: Ameena Saine, Addison Kratz, Maddie York

| #  | NAME          | GR | POS | HGT  |
|----|---------------|----|-----|------|
| 2  | llwaad Dirie  | 10 | G   | 5′8  |
| 25 | Allie Hudgens | 9  | G   | 5′6  |
| 31 | Nadia Chose   | 10 | G   | 5′6  |
| 32 | Ameena Saine  | 10 | F   | 5′5  |
| 40 | Abby Wendorf  | 10 | F   | 5′8  |
| 44 | Maddie York   | 10 | G   | 5′7  |
| 51 | Mady Botten   | 10 | G   | 5′7  |
| 52 | Addison Kratz | 10 | G   | 5′9  |
| 53 | LJ Jones      | 10 | F   | 5′11 |
| 55 | Kyra Enocson  | 10 | F   | 5′11 |
|    |               |    |     |      |