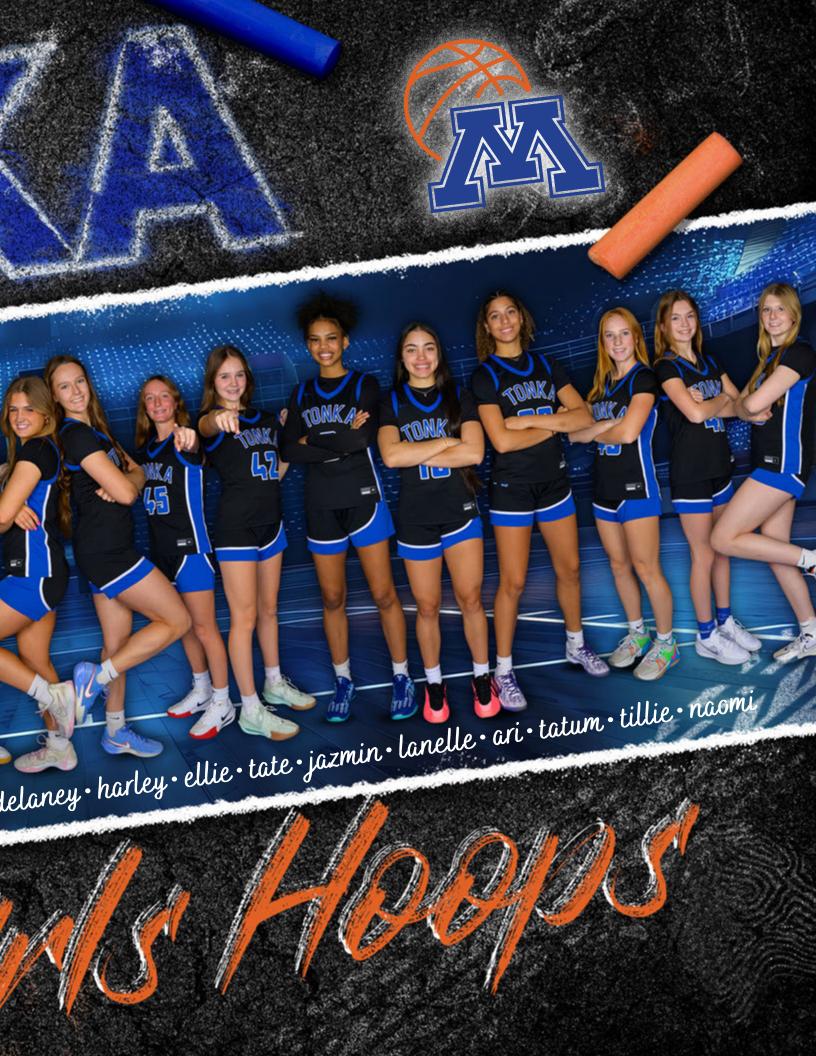

#### **MEET THE SKIPPERS**

MICAH CHOSE CAPTAIN

LANELLE WRIGHT

12

10

LARIAH WRIGHT

JAZMIN DAING

DELANEY EGERT

HARLEY WOCK

ARI PETERSON

GRETA SWENDSEID

5

41

43 TATUM ENGEBRETSON

**30 CAMRYN OLBERDING** 

ELLIE PANNER

HALLIE HUTTNER

X

34

CLARA CARLSON

35

MANAGERS Mir Rahman ('24), Chloe Symms (12), Piper Anderson (12), Shay Anderson (9)

#### **DEFENDING STATE CHAMPIONS**

| 0   Micah Chose   11   G   5' 8     1   Josie Martin   10   G   5'5     3   Jazmin Daing   10   G   6'2     4   Delaney Egert   12   G   5'10     5   Harley Wock   12   G   6'0     10   Lanelle Wright   11   G   5'9     12   Lariah Wright   7   G   5'5     13   Lauren Phillippe   10   G   5'8     20   Ari Peterson   9   F   6'1     23   Le'Sedra Williams   11   G   5'5     33   Hallie Huttner   12   G   5'8     34   Clara Carlson   11   F   5'11 | #  | NAME              | GR | POS | HT   |
|-------------------------------------------------------------------------------------------------------------------------------------------------------------------------------------------------------------------------------------------------------------------------------------------------------------------------------------------------------------------------------------------------------------------------------------------------------------------|----|-------------------|----|-----|------|
| 3   Jazmin Daing   10   G   6'2     4   Delaney Egert   12   G   5'10     5   Harley Wock   12   G   6'0     10   Lanelle Wright   11   G   5'9     12   Lariah Wright   7   G   5'5     13   Lauren Phillippe   10   G   5'8     20   Ari Peterson   9   F   6'1     23   Le'Sedra Williams   11   G   5'5     33   Hallie Huttner   12   G   5'8                                                                                                                | 0  | Micah Chose       | 11 | G   | 5′ 8 |
| 4   Delaney Egert   12   G   5'10     5   Harley Wock   12   G   6'0     10   Lanelle Wright   11   G   5'9     12   Lariah Wright   7   G   5'5     13   Lauren Phillippe   10   G   5'7     15   Greta Swendseid   10   G   5'8     20   Ari Peterson   9   F   6'1     23   Le'Sedra Williams   11   G   5'5     33   Hallie Huttner   12   G   5'8                                                                                                            | 1  | Josie Martin      | 10 | G   | 5′5  |
| 5   Harley Wock   12   G   6'0     10   Lanelle Wright   11   G   5'9     12   Lariah Wright   7   G   5'5     13   Lauren Phillippe   10   G   5'7     15   Greta Swendseid   10   G   5'8     20   Ari Peterson   9   F   6'1     23   Le'Sedra Williams   11   G   5'5     30   Camryn Olberding   11   G   5'5     33   Hallie Huttner   12   G   5'8                                                                                                         | 3  | Jazmin Daing      | 10 | G   | 6′2  |
| 10   Lanelle Wright   11   G   5'9     12   Lariah Wright   7   G   5'5     13   Lauren Phillippe   10   G   5'7     15   Greta Swendseid   10   G   5'8     20   Ari Peterson   9   F   6'1     23   Le'Sedra Williams   11   G   5'5     30   Camryn Olberding   11   G   5'5     33   Hallie Huttner   12   G   5'8                                                                                                                                            | 4  | Delaney Egert     | 12 | G   | 5′10 |
| 12Lariah Wright7G5'513Lauren Phillippe10G5'715Greta Swendseid10G5'820Ari Peterson9F6'123Le'Sedra Williams11G6'230Camryn Olberding11G5'533Hallie Huttner12G5'8                                                                                                                                                                                                                                                                                                     | 5  | Harley Wock       | 12 | G   | 6'0  |
| 13Lauren Phillippe10G5'715Greta Swendseid10G5'820Ari Peterson9F6'123Le'Sedra Williams11G6'230Camryn Olberding11G5'533Hallie Huttner12G5'8                                                                                                                                                                                                                                                                                                                         | 10 | Lanelle Wright    | 11 | G   | 5'9  |
| 15Greta Swendseid10G5'820Ari Peterson9F6'123Le'Sedra Williams11G6'230Camryn Olberding11G5'533Hallie Huttner12G5'8                                                                                                                                                                                                                                                                                                                                                 | 12 | Lariah Wright     | 7  | G   | 5′5  |
| 20Ari Peterson9F6'123Le'Sedra Williams11G6'230Camryn Olberding11G5'533Hallie Huttner12G5'8                                                                                                                                                                                                                                                                                                                                                                        | 13 | Lauren Phillippe  | 10 | G   | 5′7  |
| 23Le'Sedra Williams11G6'230Camryn Olberding11G5'533Hallie Huttner12G5'8                                                                                                                                                                                                                                                                                                                                                                                           | 15 | Greta Swendseid   | 10 | G   | 5′8  |
| 30 Camryn Olberding11G5'533 Hallie Huttner12G5'8                                                                                                                                                                                                                                                                                                                                                                                                                  | 20 | Ari Peterson      | 9  | F   | 6′1  |
| 33 Hallie Huttner12G5'8                                                                                                                                                                                                                                                                                                                                                                                                                                           | 23 | Le'Sedra Williams | 11 | G   | 6'2  |
|                                                                                                                                                                                                                                                                                                                                                                                                                                                                   | 30 | Camryn Olberding  | 11 | G   | 5′5  |
| 34 Clara Carlson 11 F 5'11                                                                                                                                                                                                                                                                                                                                                                                                                                        | 33 | Hallie Huttner    | 12 | G   | 5′8  |
|                                                                                                                                                                                                                                                                                                                                                                                                                                                                   | 34 | Clara Carlson     | 11 | F   | 5′11 |

| #       | NAME              | GR | POS | HT   |
|---------|-------------------|----|-----|------|
| 35      | Naomi Berg        | 11 | F   | 5′11 |
| 41      | Tillie Olson      | 11 | G   | 5′7  |
| 42      | Tate Adler        | 9  | F   | 5′10 |
| 43      | Tatum Engebretson | 11 | G   | 5'6  |
| 45      | Ellie Panner      | 9  | G   | 5′7  |
| Captair | ns in BOLD.       |    |     |      |

#### Varsity Head Coach: Brian Cosgriff

Assistant Coaches: Ellen Thompson, Macy Hatlestad, JV Coach: Thomas Gorrilla Operations: Barry Cosgriff Student Managers: Shay Anderson, Piper Anderson, Chloe Symms, Mir Rahman