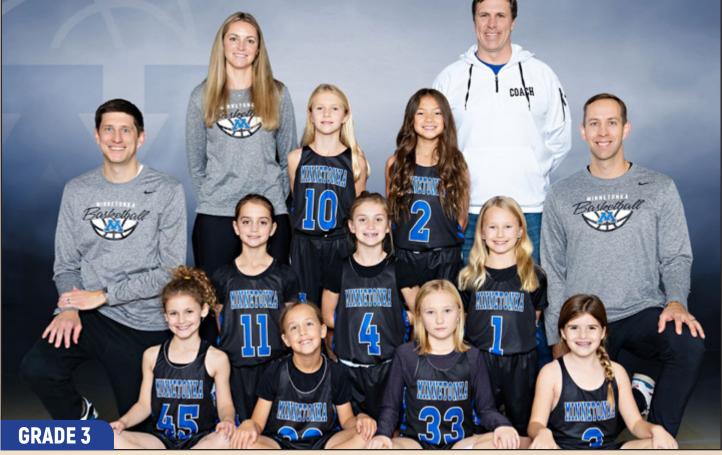

#### SOPHOMORE TEAM

Back: Ilwaad Dirie, LJ Jones, Kyra Enocson; Middle: Allie Hudgens, Nadia Chose, Abby Wendorf, Mady Botten; Front: Ameena Saine, Addison Kratz, Maddie York

| #  | NAME          | GR | POS | HGT  |
|----|---------------|----|-----|------|
| 2  | llwaad Dirie  | 10 | G   | 5′8  |
| 25 | Allie Hudgens | 9  | G   | 5′6  |
| 31 | Nadia Chose   | 10 | G   | 5′6  |
| 32 | Ameena Saine  | 10 | F   | 5′5  |
| 40 | Abby Wendorf  | 10 | F   | 5′8  |
| 44 | Maddie York   | 10 | G   | 5′7  |
| 51 | Mady Botten   | 10 | G   | 5′7  |
| 52 | Addison Kratz | 10 | G   | 5′9  |
| 53 | LJ Jones      | 10 | F   | 5′11 |
| 55 | Kyra Enocson  | 10 | F   | 5′11 |
|    |               |    |     |      |