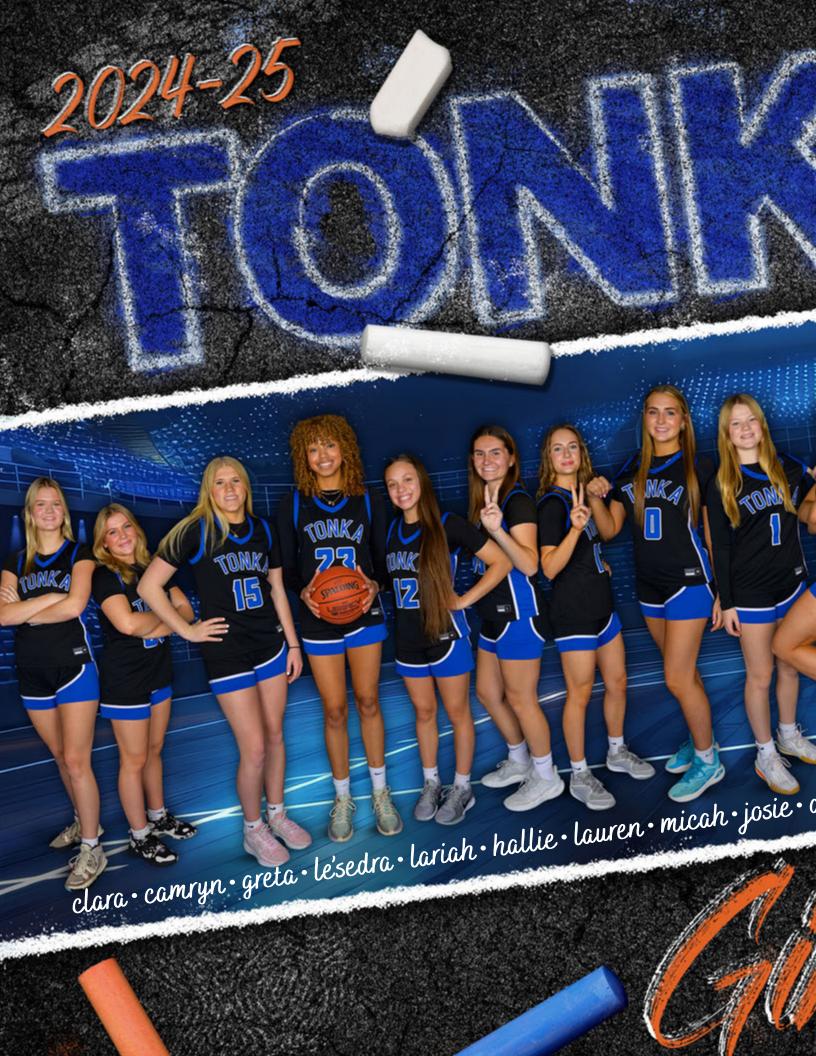

#### **MEET THE SKIPPERS**

MICAH CHOSE CAPTAIN

LANELLE WRIGHT

12

10

LARIAH WRIGHT

JAZMIN DAING

DELANEY EGERT

HARLEY WOCK

ARI PETERSON

GRETA SWENDSEID

5

41

43 TATUM ENGEBRETSON

**30 CAMRYN OLBERDING** 

ELLIE PANNER

HALLIE HUTTNER

X

34

CLARA CARLSON

35

MANAGERS Mir Rahman ('24), Chloe Symms (12), Piper Anderson (12), Shay Anderson (9)

#### **DEFENDING STATE CHAMPIONS**

| 0   Micah Chose   11   G   5' 8     1   Josie Martin   10   G   5'5     3   Jazmin Daing   10   G   6'2     4   Delaney Egert   12   G   5'10     5   Harley Wock   12   G   6'0     10   Lanelle Wright   11   G   5'9     12   Lariah Wright   7   G   5'5     13   Lauren Phillippe   10   G   5'8     20   Ari Peterson   9   F   6'1     23   Le'Sedra Williams   11   G   5'5     33   Hallie Huttner   12   G   5'8     34   Clara Carlson   11   F   5'11 | #  | NAME              | GR | POS | HT   |
|-------------------------------------------------------------------------------------------------------------------------------------------------------------------------------------------------------------------------------------------------------------------------------------------------------------------------------------------------------------------------------------------------------------------------------------------------------------------|----|-------------------|----|-----|------|
| 3   Jazmin Daing   10   G   6'2     4   Delaney Egert   12   G   5'10     5   Harley Wock   12   G   6'0     10   Lanelle Wright   11   G   5'9     12   Lariah Wright   7   G   5'5     13   Lauren Phillippe   10   G   5'8     20   Ari Peterson   9   F   6'1     23   Le'Sedra Williams   11   G   5'5     33   Hallie Huttner   12   G   5'8                                                                                                                | 0  | Micah Chose       | 11 | G   | 5′ 8 |
| 4   Delaney Egert   12   G   5'10     5   Harley Wock   12   G   6'0     10   Lanelle Wright   11   G   5'9     12   Lariah Wright   7   G   5'5     13   Lauren Phillippe   10   G   5'7     15   Greta Swendseid   10   G   5'8     20   Ari Peterson   9   F   6'1     23   Le'Sedra Williams   11   G   5'5     33   Hallie Huttner   12   G   5'8                                                                                                            | 1  | Josie Martin      | 10 | G   | 5′5  |
| 5   Harley Wock   12   G   6'0     10   Lanelle Wright   11   G   5'9     12   Lariah Wright   7   G   5'5     13   Lauren Phillippe   10   G   5'7     15   Greta Swendseid   10   G   5'8     20   Ari Peterson   9   F   6'1     23   Le'Sedra Williams   11   G   5'5     30   Camryn Olberding   11   G   5'5     33   Hallie Huttner   12   G   5'8                                                                                                         | 3  | Jazmin Daing      | 10 | G   | 6′2  |
| 10   Lanelle Wright   11   G   5'9     12   Lariah Wright   7   G   5'5     13   Lauren Phillippe   10   G   5'7     15   Greta Swendseid   10   G   5'8     20   Ari Peterson   9   F   6'1     23   Le'Sedra Williams   11   G   5'5     30   Camryn Olberding   11   G   5'5     33   Hallie Huttner   12   G   5'8                                                                                                                                            | 4  | Delaney Egert     | 12 | G   | 5′10 |
| 12Lariah Wright7G5'513Lauren Phillippe10G5'715Greta Swendseid10G5'820Ari Peterson9F6'123Le'Sedra Williams11G6'230Camryn Olberding11G5'533Hallie Huttner12G5'8                                                                                                                                                                                                                                                                                                     | 5  | Harley Wock       | 12 | G   | 6'0  |
| 13Lauren Phillippe10G5'715Greta Swendseid10G5'820Ari Peterson9F6'123Le'Sedra Williams11G6'230Camryn Olberding11G5'533Hallie Huttner12G5'8                                                                                                                                                                                                                                                                                                                         | 10 | Lanelle Wright    | 11 | G   | 5'9  |
| 15Greta Swendseid10G5'820Ari Peterson9F6'123Le'Sedra Williams11G6'230Camryn Olberding11G5'533Hallie Huttner12G5'8                                                                                                                                                                                                                                                                                                                                                 | 12 | Lariah Wright     | 7  | G   | 5′5  |
| 20Ari Peterson9F6'123Le'Sedra Williams11G6'230Camryn Olberding11G5'533Hallie Huttner12G5'8                                                                                                                                                                                                                                                                                                                                                                        | 13 | Lauren Phillippe  | 10 | G   | 5′7  |
| 23Le'Sedra Williams11G6'230Camryn Olberding11G5'533Hallie Huttner12G5'8                                                                                                                                                                                                                                                                                                                                                                                           | 15 | Greta Swendseid   | 10 | G   | 5′8  |
| 30 Camryn Olberding11G5'533 Hallie Huttner12G5'8                                                                                                                                                                                                                                                                                                                                                                                                                  | 20 | Ari Peterson      | 9  | F   | 6′1  |
| 33 Hallie Huttner12G5'8                                                                                                                                                                                                                                                                                                                                                                                                                                           | 23 | Le'Sedra Williams | 11 | G   | 6'2  |
|                                                                                                                                                                                                                                                                                                                                                                                                                                                                   | 30 | Camryn Olberding  | 11 | G   | 5′5  |
| 34 Clara Carlson 11 F 5'11                                                                                                                                                                                                                                                                                                                                                                                                                                        | 33 | Hallie Huttner    | 12 | G   | 5′8  |
|                                                                                                                                                                                                                                                                                                                                                                                                                                                                   | 34 | Clara Carlson     | 11 | F   | 5′11 |

| #       | NAME              | GR | POS | HT   |
|---------|-------------------|----|-----|------|
| 35      | Naomi Berg        | 11 | F   | 5′11 |
| 41      | Tillie Olson      | 11 | G   | 5′7  |
| 42      | Tate Adler        | 9  | F   | 5′10 |
| 43      | Tatum Engebretson | 11 | G   | 5'6  |
| 45      | Ellie Panner      | 9  | G   | 5′7  |
| Captair | ns in BOLD.       |    |     |      |

#### Varsity Head Coach: Brian Cosgriff

Assistant Coaches: Ellen Thompson, Macy Hatlestad, JV Coach: Thomas Gorrilla Operations: Barry Cosgriff Student Managers: Shay Anderson, Piper Anderson, Chloe Symms, Mir Rahman