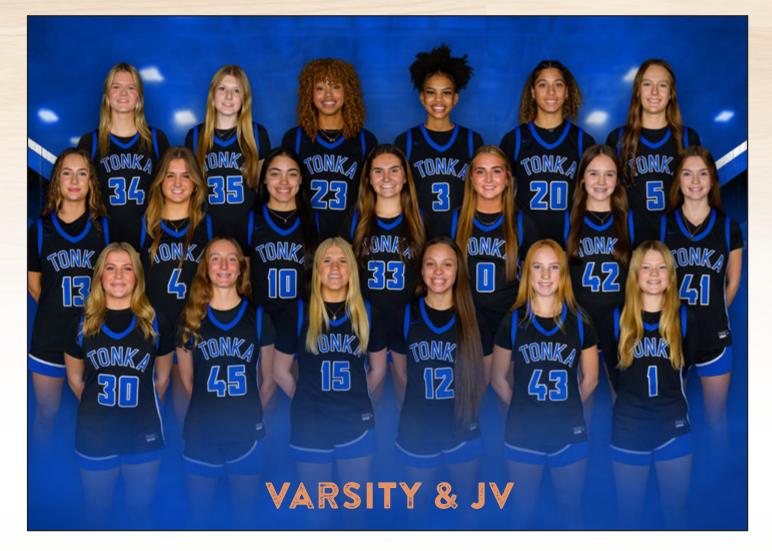

#### **MEET THE SKIPPERS**

MICAH CHOSE CAPTAIN

LANELLE WRIGHT

12

10

LARIAH WRIGHT

JAZMIN DAING

DELANEY EGERT

HARLEY WOCK

ARI PETERSON

GRETA SWENDSEID

5

41

43 TATUM ENGEBRETSON

**30 CAMRYN OLBERDING** 

ELLIE PANNER

HALLIE HUTTNER

X

34

CLARA CARLSON

35

MANAGERS Mir Rahman ('24), Chloe Symms (12), Piper Anderson (12), Shay Anderson (9)

#### **DEFENDING STATE CHAMPIONS**

| 0   Micah Chose   11   G   5' 8     1   Josie Martin   10   G   5'5     3   Jazmin Daing   10   G   6'2     4   Delaney Egert   12   G   5'10     5   Harley Wock   12   G   6'0     10   Lanelle Wright   11   G   5'9     12   Lariah Wright   7   G   5'5     13   Lauren Phillippe   10   G   5'8     20   Ari Peterson   9   F   6'1     23   Le'Sedra Williams   11   G   5'5     33   Hallie Huttner   12   G   5'8     34   Clara Carlson   11   F   5'11 | #  | NAME              | GR | POS | HT   |
|-------------------------------------------------------------------------------------------------------------------------------------------------------------------------------------------------------------------------------------------------------------------------------------------------------------------------------------------------------------------------------------------------------------------------------------------------------------------|----|-------------------|----|-----|------|
| 3   Jazmin Daing   10   G   6'2     4   Delaney Egert   12   G   5'10     5   Harley Wock   12   G   6'0     10   Lanelle Wright   11   G   5'9     12   Lariah Wright   7   G   5'5     13   Lauren Phillippe   10   G   5'8     20   Ari Peterson   9   F   6'1     23   Le'Sedra Williams   11   G   5'5     33   Hallie Huttner   12   G   5'8                                                                                                                | 0  | Micah Chose       | 11 | G   | 5′ 8 |
| 4   Delaney Egert   12   G   5'10     5   Harley Wock   12   G   6'0     10   Lanelle Wright   11   G   5'9     12   Lariah Wright   7   G   5'5     13   Lauren Phillippe   10   G   5'7     15   Greta Swendseid   10   G   5'8     20   Ari Peterson   9   F   6'1     23   Le'Sedra Williams   11   G   5'5     33   Hallie Huttner   12   G   5'8                                                                                                            | 1  | Josie Martin      | 10 | G   | 5′5  |
| 5   Harley Wock   12   G   6'0     10   Lanelle Wright   11   G   5'9     12   Lariah Wright   7   G   5'5     13   Lauren Phillippe   10   G   5'7     15   Greta Swendseid   10   G   5'8     20   Ari Peterson   9   F   6'1     23   Le'Sedra Williams   11   G   5'5     30   Camryn Olberding   11   G   5'5     33   Hallie Huttner   12   G   5'8                                                                                                         | 3  | Jazmin Daing      | 10 | G   | 6′2  |
| 10   Lanelle Wright   11   G   5'9     12   Lariah Wright   7   G   5'5     13   Lauren Phillippe   10   G   5'7     15   Greta Swendseid   10   G   5'8     20   Ari Peterson   9   F   6'1     23   Le'Sedra Williams   11   G   5'5     30   Camryn Olberding   11   G   5'5     33   Hallie Huttner   12   G   5'8                                                                                                                                            | 4  | Delaney Egert     | 12 | G   | 5′10 |
| 12Lariah Wright7G5'513Lauren Phillippe10G5'715Greta Swendseid10G5'820Ari Peterson9F6'123Le'Sedra Williams11G6'230Camryn Olberding11G5'533Hallie Huttner12G5'8                                                                                                                                                                                                                                                                                                     | 5  | Harley Wock       | 12 | G   | 6'0  |
| 13Lauren Phillippe10G5'715Greta Swendseid10G5'820Ari Peterson9F6'123Le'Sedra Williams11G6'230Camryn Olberding11G5'533Hallie Huttner12G5'8                                                                                                                                                                                                                                                                                                                         | 10 | Lanelle Wright    | 11 | G   | 5'9  |
| 15Greta Swendseid10G5'820Ari Peterson9F6'123Le'Sedra Williams11G6'230Camryn Olberding11G5'533Hallie Huttner12G5'8                                                                                                                                                                                                                                                                                                                                                 | 12 | Lariah Wright     | 7  | G   | 5′5  |
| 20Ari Peterson9F6'123Le'Sedra Williams11G6'230Camryn Olberding11G5'533Hallie Huttner12G5'8                                                                                                                                                                                                                                                                                                                                                                        | 13 | Lauren Phillippe  | 10 | G   | 5′7  |
| 23Le'Sedra Williams11G6'230Camryn Olberding11G5'533Hallie Huttner12G5'8                                                                                                                                                                                                                                                                                                                                                                                           | 15 | Greta Swendseid   | 10 | G   | 5′8  |
| 30 Camryn Olberding11G5'533 Hallie Huttner12G5'8                                                                                                                                                                                                                                                                                                                                                                                                                  | 20 | Ari Peterson      | 9  | F   | 6′1  |
| 33 Hallie Huttner12G5'8                                                                                                                                                                                                                                                                                                                                                                                                                                           | 23 | Le'Sedra Williams | 11 | G   | 6'2  |
|                                                                                                                                                                                                                                                                                                                                                                                                                                                                   | 30 | Camryn Olberding  | 11 | G   | 5′5  |
| 34 Clara Carlson 11 F 5'11                                                                                                                                                                                                                                                                                                                                                                                                                                        | 33 | Hallie Huttner    | 12 | G   | 5′8  |
|                                                                                                                                                                                                                                                                                                                                                                                                                                                                   | 34 | Clara Carlson     | 11 | F   | 5′11 |

| #       | NAME              | GR | POS | HT   |
|---------|-------------------|----|-----|------|
| 35      | Naomi Berg        | 11 | F   | 5′11 |
| 41      | Tillie Olson      | 11 | G   | 5′7  |
| 42      | Tate Adler        | 9  | F   | 5′10 |
| 43      | Tatum Engebretson | 11 | G   | 5'6  |
| 45      | Ellie Panner      | 9  | G   | 5′7  |
| Captair | ns in BOLD.       |    |     |      |