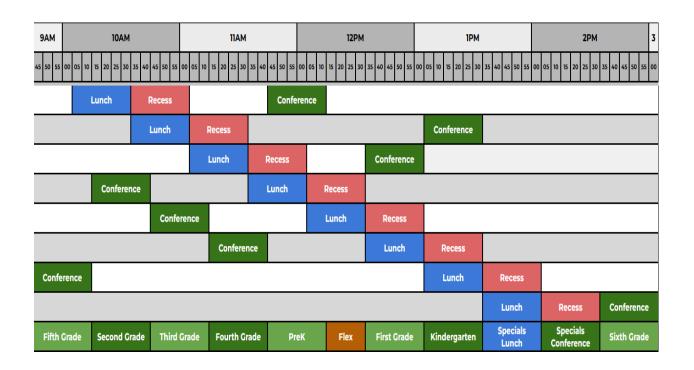

## BARBARA FASKEN ELEMENTARY 2024-2025

| Two Hour Delay Schedule at a Glance |               |               |                  |
|-------------------------------------|---------------|---------------|------------------|
| GRADE LEVEL                         | LUNCH         | RECESS        | PE/FA/CONFERENCE |
| PRE-K                               | 10:05 - 10:35 | 10:35-11:05   | 11:45 - 12:15    |
| KINDERGARTEN                        | 10:35-11:05   | 11:05 -11:35  | 1:05 - 1:35      |
| FIRST GRADE                         | 11:05 -11:35  | 11:35 - 12:05 | 12:35 - 1:05     |
| SECOND GRADE                        | 11:35 - 12:05 | 12:05 - 12:35 | 10:15 - 10:45    |
| THIRD GRADE                         | 12:05 - 12:35 | 12:35 - 1:05  | 10:45 - 11:15    |
| FOURTH GRADE                        | 12:35 - 1:05  | 1:05-1:35     | 11:15 - 11:45    |
| FIFTH GRADE                         | 1:05-1:35     | 1:35 - 2:05   | 9:45 - 10:15     |
| SIXTH GRADE                         | 1:35 - 2:05   | 2:05 - 2:35   | 2:35 - 3:05      |