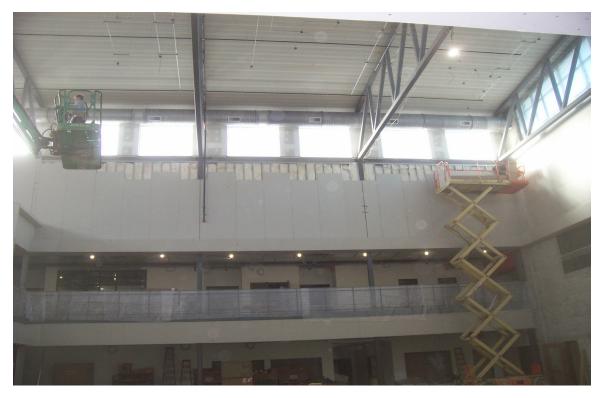

Canopy and loading dock soffit complete
- Interior HM door installation on going.
- Interior Wood Door Installation on going.
- Block fill and finish paint of Walls in areas A, B, C and D 96 %
- Kitchen equipment delivered and installation awaiting flooring completion.
- Plumbing Overhead piping RWC, Domestic, Gas ongoing Areas A, B, C and D 96%
- Electrical overhead Rough in C and D complete
- Electrical Branch Wire Pull in Area A, B, C and D 97%
- Electrical Systems wire pull areas A, B, C and D 97%
- Lighting installation all areas 96%
- *HVAC Installation of Heat Pumps areas B, C & D first and second floor complete*
- HVAC Duct and Pipe hangers in Area, A, B, C, C Mezz. And D 98%
- *HVAC Units activated in both gyms, Start up throughout build from A to D ongoing.*

## Progress Photos





Project Status Report