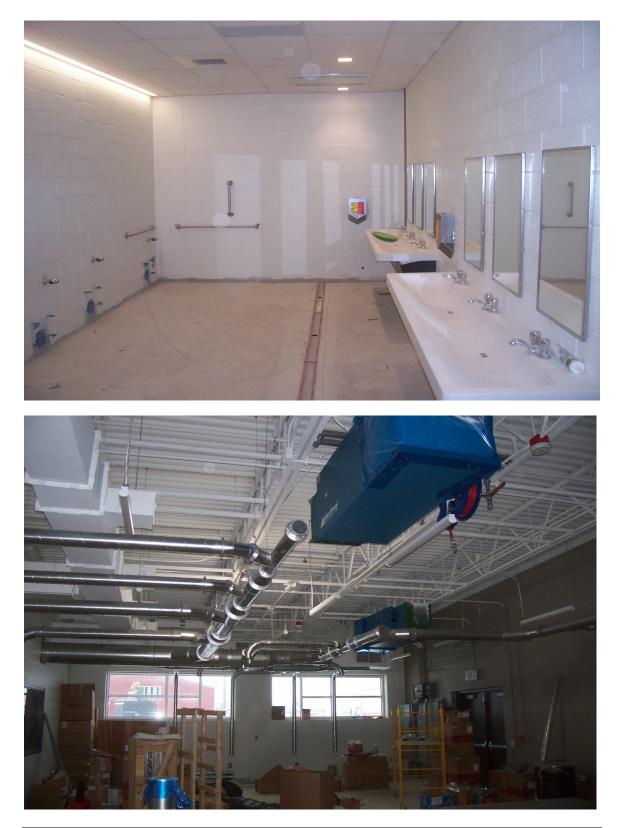

fit complete
- Interior HM door installation on going.
- Interior Wood Door Installation on going.
- Block fill and finish paint of Walls in areas A, B, C and D 96 %
- Kitchen equipment delivered and installation awaiting flooring completion.
- Plumbing Overhead piping RWC, Domestic, Gas ongoing Areas A, B, C and D 96%
- Electrical overhead Rough in C and D complete
- Electrical Branch Wire Pull in Area A, B, C and D 97%
- Electrical Systems wire pull areas A, B, C and D 97%
- Lighting installation all areas 96%
- *HVAC Installation of Heat Pumps areas B, C & D first and second floor complete*
- HVAC Duct and Pipe hangers in Area, A, B, C, C Mezz. And D 98%
- *HVAC Units activated in both gyms, Start up throughout build from A to D ongoing.*

## Progress Photos





Project Status Report