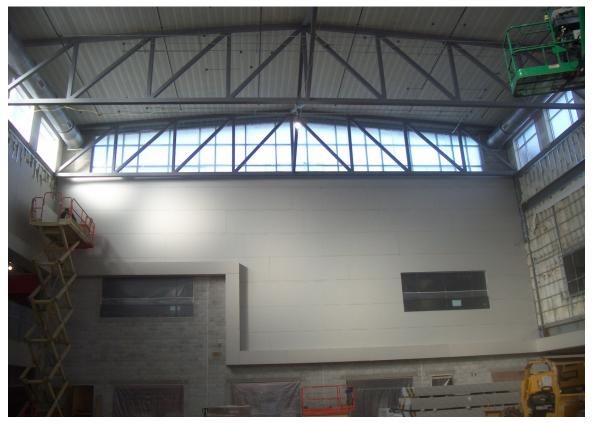

# **Project Status Report**

Project Name: PVSD- New Middle & High School Project

Month: January 2025

Focus Area: Site/ Building



Prepared By: Fred Kendall

### **Pequea Valley School District** Middle & High School

January 06 2025

### **Table of Contents**

1 Executive Summary Report No. 21

2 Progress Photos

#### SCHEDULE STATUS:

Notice to proceed date: August 12 2022 Original contract completion date: 734 Days From NTP. December 15 2024 Extension of time requested: 0 days Extension of time approved: 0 days Lost weather days: 0 days Percent complete 96 %

Status: On Schedule

#### BUDGET STATUS:

Contract amount: \$76,802,300.00 Total billed to date: \$74,733,773.53 Approved change orders: \$946,584.51 Paid to date: \$70,997,084.84 Revised contract amount: \$77,748,884.51 Pending changes:

#### **PENDING ISSUES**:

#### BRIEF PROJECT STATUS:

- *Trees and shrubs planted 98%*
- Concrete Walks, South, East and