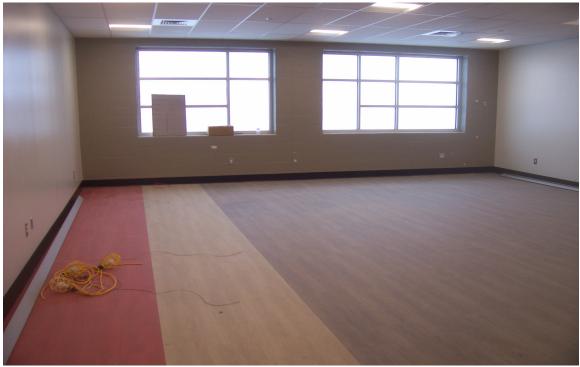

nopy and loading dock soffit complete
- Interior HM door installation on going.
- Interior Wood Door Installation on going.
- Block fill and finish paint of Walls in areas A, B, C and D 96 %
- Kitchen equipment delivered and installation awaiting flooring completion.
- Plumbing Overhead piping RWC, Domestic, Gas ongoing Areas A, B, C and D 96%
- Electrical overhead Rough in C and D complete
- Electrical Branch Wire Pull in Area A, B, C and D 97%
- Electrical Systems wire pull areas A, B, C and D 97%
- Lighting installation all areas 96%
- *HVAC Installation of Heat Pumps areas B, C & D first and second floor complete*
- HVAC Duct and Pipe hangers in Area, A, B, C, C Mezz. And D 98%
- *HVAC Units activated in both gyms, Start up throughout build from A to D ongoing.*

## Progress Photos





Project Status Report