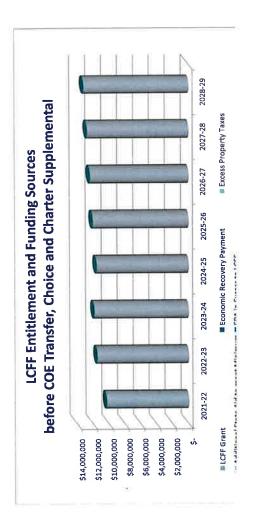

#### Revenue Projections

- Revenue is projected using the state LCFF calculator and other recommended formulas for Federal and State funding. These formulas include factors such as COLA, student growth or loss for population driven revenue, and other anticipated changes to formula forecasts.
- Revenue, in addition to that referred to above, is required to be fully documented by the district, including formal grant or funding commitments.
- ▶ A two-year extension of the Federal Secure Rural Schools and Community Self-Determination Act (SRS) of 2008, was approved in the Omnibus Appropriations bill signed March 23, 2018.

|   |                                               | 2023/24      | <u>2024/25</u> | <u>2025/26</u> | <u>2026/27</u> |
|---|-----------------------------------------------|--------------|----------------|----------------|----------------|
| • | Total Revenue, Transfers In and Other Sources | \$18,125,825 | \$15,912,888   | \$15,686,848   | \$16,040,411   |

A detailed Revenue Projection worksheet summarizing the district's revenues for the prior year, budget and two subsequent fiscal years has been provided for analysis and review. (Attachment B)