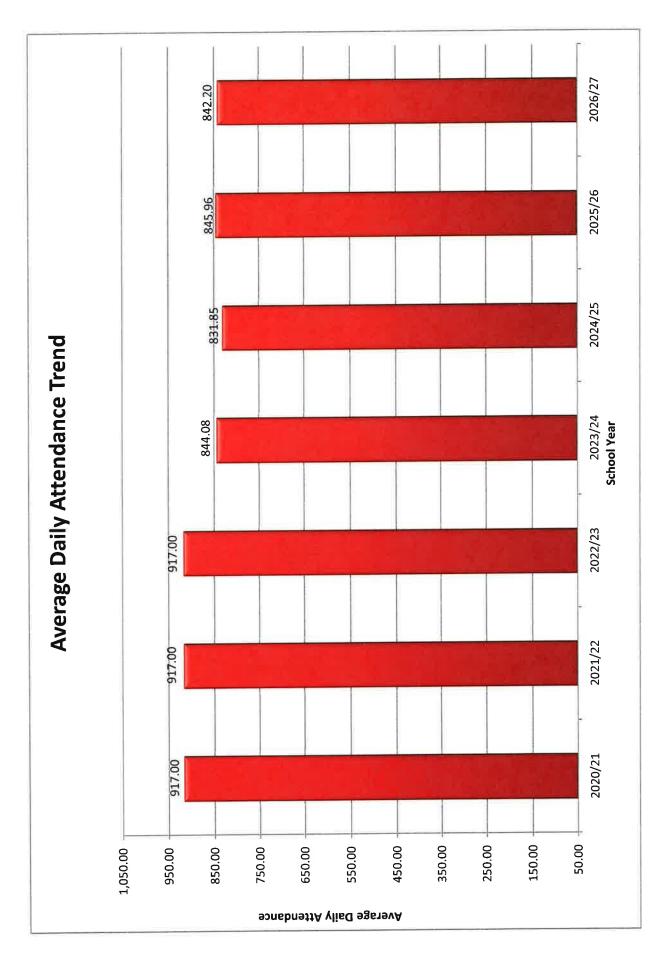

#### **Average Daily Attendance**

- The Local Control Funding Formula calculates the primary funding for school districts, using the higher of the budget year or prior year Average Daily Attendance (ADA). The budget year ADA is not known until the April following the budget adoption, therefore, the most recent P-2 ADA is used when calculating revenue for the budget projections. A chart reflecting the district's historical and projected Average Daily Attendance has been provided for analysis and review. (Attachment A)
- ▶ The district submitted the following enrollment and average daily attendance projections:

|                                                                   | <u>2023/24</u>                 | <u>2024/25</u>                 | <u>2025/26</u>  | <u>2026/27</u>  |
|-------------------------------------------------------------------|--------------------------------|--------------------------------|-----------------|-----------------|
| Enrollment Projections Regular K-12                               | 870.00                         | 857.00                         | 872.00<br>0.00  | 868.00<br>0.00  |
| Community Day School Special Day Class Total Estimated Enrollment | 0.00<br><u>27.00</u><br>897.00 | 0.00<br><u>27.00</u><br>884.00 | 27.00<br>899.00 | 27.00<br>895.00 |
| Total Estimated P-2 ADA                                           | 844.08                         | 831.85                         | 845.96          | 842.20          |

#### Budget Assumptions - 2024-25 1st Interim

| Estimated LCFF ADA (Funded ADA) |              |              |              |        |
|---------------------------------|--------------|--------------|--------------|--------|
| Regular K-12                    | 818.67       | 806.44       | 820.55       | 816.79 |
| Community Day School            | 0.00         | 0.00         | 0.00         | 0.00   |
| Special Day Class               | <u>25.41</u> | <u>25.41</u> | <u>25.41</u> | 25.41  |
| Total Funded ADA                | 844.08       | 831.85       | 845.96       | 842.20 |