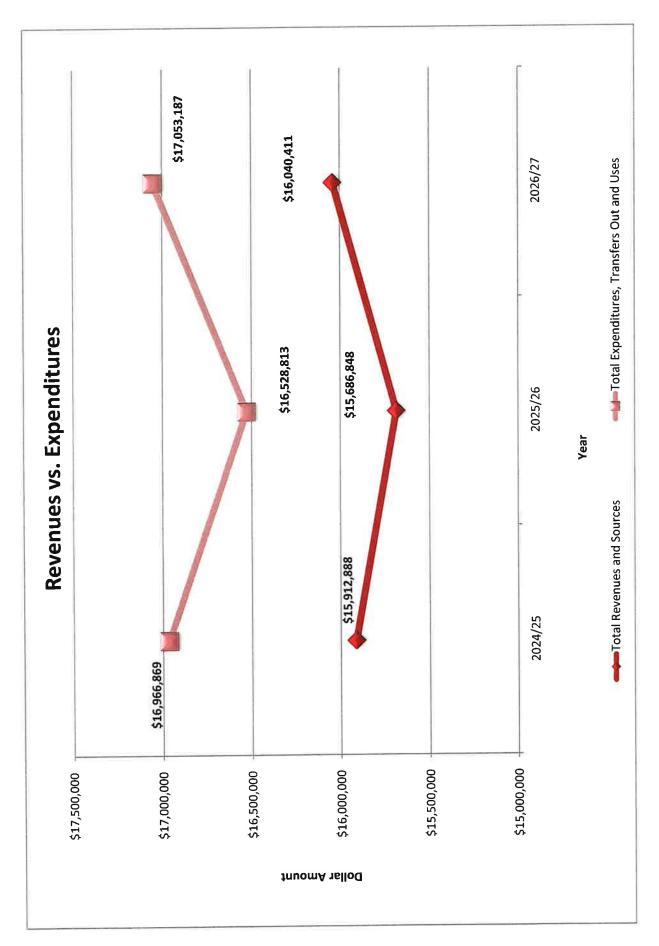

|   |                                               | 2023/24      | <u>2024/25</u> | <u>2025/26</u> | <u>2026/27</u> |
|---|-----------------------------------------------|--------------|----------------|----------------|----------------|
| • | Total Revenue, Transfers In and Other Sources | \$18,125,825 | \$15,912,888   | \$15,686,848   | \$16,040,411   |

 Total Expenditures, Transfers Out and Other Uses
 \$20,483,084
 \$16,966,869
 \$16,528,813
 \$17,053,187

#### Net Increase/(Decrease) in Fund Balance

The net increase or decrease to the general fund balance is a calculation of total revenues and other financing sources less total expenditures, transfers out and uses. This amount is reported on line C of the Multiyear Projections (MYP). If the district is deficit spending, the deficit is supported by the district reserves. A continuing pattern of deficit spending is considered a potential concern and is addressed in Criterion 8 of the Criteria and Standards established by the State. A line graph reflecting the district's historical and projected revenues versus expenditures has been provided for analysis and review. (See Attachment C)

► Summary 2023/24 2024/25 2025/26 2026/27 (\$2,357,259) (\$1,053,980) (\$841,965) (\$1,012,776)