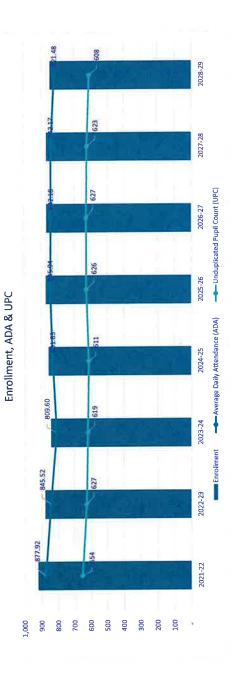

#### **Average Daily Attendance**

- The Local Control Funding Formula calculates the primary funding for school districts, using the higher of the budget year or prior year Average Daily Attendance (ADA). The budget year ADA is not known until the April following the budget adoption, therefore, the most recent P-2 ADA is used when calculating revenue for the budget projections. A chart reflecting the district's historical and projected Average Daily Attendance has been provided for analysis and review. (Attachment A)
- ▶ The district submitted the following enrollment and average daily attendance projections:

|                                                                   | <u>2023/24</u>                 | <u>2024/25</u>                 | <u>2025/26</u>  | <u>2026/27</u>  |
|-------------------------------------------------------------------|--------------------------------|--------------------------------|-----------------|-----------------|
| Enrollment Projections Regular K-12                               | 870.00                         | 857.00                         | 872.00<br>0.00  | 868.00<br>0.00  |
| Community Day School Special Day Class Total Estimated Enrollment | 0.00<br><u>27.00</u><br>897.00 | 0.00<br><u>27.00</u><br>884.00 | 27.00<br>899.00 | 27.00<br>895.00 |
| Total Estimated P-2 ADA                                           | 844.08                         | 831.85                         | 845.96          | 842.20          |

#### Budget Assumptions - 2024-25 1st Interim

| Estimated LCFF ADA (Funded ADA) |              |              |              |        |
|---------------------------------|--------------|--------------|--------------|--------|
| Regular K-12                    | 818.67       | 806.44       | 820.55       | 816.79 |
| Community Day School            | 0.00         | 0.00         | 0.00         | 0.00   |
| Special Day Class               | <u>25.41</u> | <u>25.41</u> | <u>25.41</u> | 25.41  |
| Total Funded ADA                | 844.08       | 831.85       | 845.96       | 842.20 |