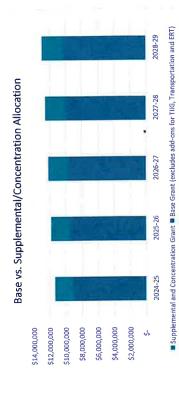

#### Revenue Projections

- Revenue is projected using the state LCFF calculator and other recommended formulas for Federal and State funding. These formulas include factors such as COLA, student growth or loss for population driven revenue, and other anticipated changes to formula forecasts.
- Revenue, in addition to that referred to above, is required to be fully documented by the district, including formal grant or funding commitments.
- ▶ A two-year extension of the Federal Secure Rural Schools and Community Self-Determination Act (SRS) of 2008, was approved in the Omnibus Appropriations bill signed March 23, 2018.

|   |                                               | 2023/24      | <u>2024/25</u> | <u>2025/26</u> | <u>2026/27</u> |
|---|-----------------------------------------------|--------------|----------------|----------------|----------------|
| • | Total Revenue, Transfers In and Other Sources | \$18,125,825 | \$15,912,888   | \$15,686,848   | \$16,040,411   |

A detailed Revenue Projection worksheet summarizing the district's revenues for the prior year, budget and two subsequent fiscal years has been provided for analysis and review. (Attachment B)