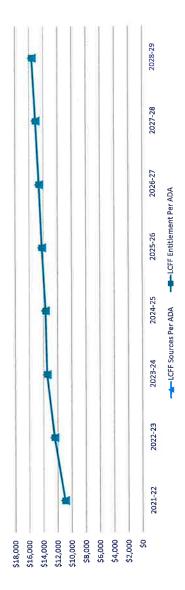

#### **Average Daily Attendance**

- The Local Control Funding Formula calculates the primary funding for school districts, using the higher of the budget year or prior year Average Daily Attendance (ADA). The budget year ADA is not known until the April following the budget adoption, therefore, the most recent P-2 ADA is used when calculating revenue for the budget projections. A chart reflecting the district's historical and projected Average Daily Attendance has been provided for analysis and review. (Attachment A)
- ▶ The district submitted the following enrollment and average daily attendance projections:

|                                                                   | <u>2023/24</u>                 | <u>2024/25</u>                 | <u>2025/26</u>  | <u>2026/27</u>  |
|-------------------------------------------------------------------|--------------------------------|--------------------------------|-----------------|-----------------|
| Enrollment Projections Regular K-12                               | 870.00                         | 857.00                         | 872.00<br>0.00  | 868.00<br>0.00  |
| Community Day School Special Day Class Total Estimated Enrollment | 0.00<br><u>27.00</u><br>897.00 | 0.00<br><u>27.00</u><br>884.00 | 27.00<br>899.00 | 27.00<br>895.00 |
| Total Estimated P-2 ADA                                           | 844.08                         | 831.85                         | 845.96          | 842.20          |

#### Budget Assumptions - 2024-25 1st Interim

| Estimated LCFF ADA (Funded ADA) |              |              |              |        |
|---------------------------------|--------------|--------------|--------------|--------|
| Regular K-12                    | 818.67       | 806.44       | 820.55       | 816.79 |
| Community Day School            | 0.00         | 0.00         | 0.00         | 0.00   |
| Special Day Class               | <u>25.41</u> | <u>25.41</u> | <u>25.41</u> | 25.41  |
| Total Funded ADA                | 844.08       | 831.85       | 845.96       | 842.20 |