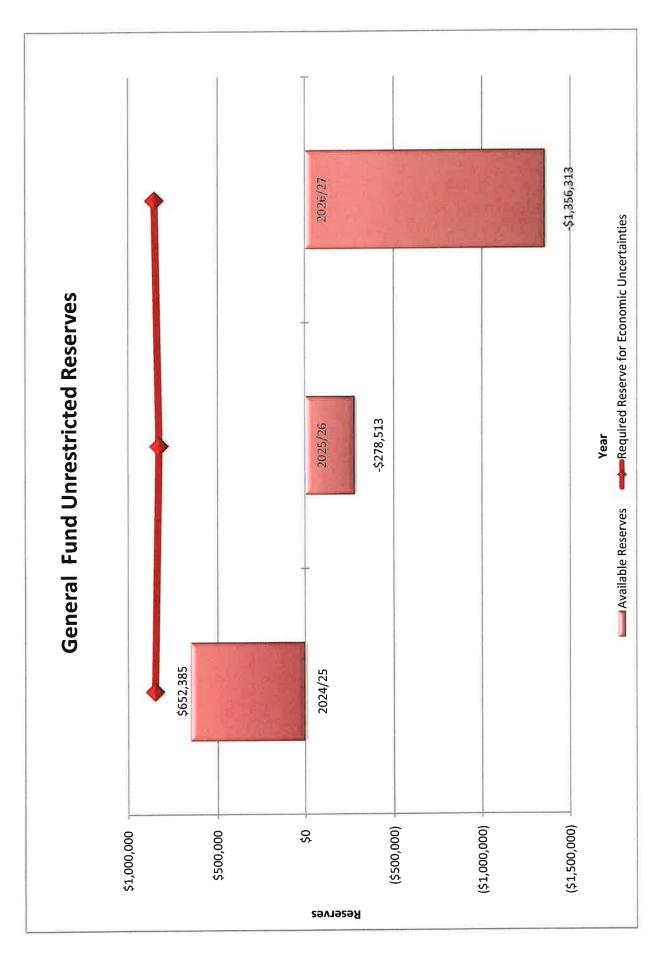

#### Projected Ending Fund Balances and Reserves

- The State requires districts to maintain a level of reserve for Economic Uncertainties that is a minimum of 5% of the district's total expenditures, transfers out and uses, or \$71,000 whichever is higher. If a district's projections reflect the district will fall short of the required reserves, a positive financial certification cannot be assigned. A graph reflecting the district's level of reserves available for Economic Uncertainties based on historical and future projections has been provided for analysis and review. (Attachment D)
- ► The district's estimated ending fund balances are listed below. The General Fund unrestricted ending fund balance as well as the Special Reserve for Other Than Capital Outlay (Fund 17) (if applicable) constitute the district's available reserves for Economic Uncertainties.

|                                                                             | <u>2023/24</u>                                   | <u>2024/25</u>                          | 2025/26                                   | 2026/27                                     |
|-----------------------------------------------------------------------------|--------------------------------------------------|-----------------------------------------|-------------------------------------------|---------------------------------------------|
| General Fund (01) Unrestricted Restricted Total General Fund Ending Balance | \$1,245,522<br><u>\$2,537,151</u><br>\$3,782,674 | \$652,385<br>\$2,509,297<br>\$3,161,683 | (\$278,513)<br>\$2,598,230<br>\$2,319,717 | (\$1,356,313)<br>\$2.663.255<br>\$1,306,941 |
| Required Reserve for Economic Uncertainties (5%)                            | \$819,323                                        | \$848,343                               | \$826,441                                 | \$852,659                                   |
| Cafeteria Fund (13)                                                         | \$330,933                                        | \$192,687                               | \$20,622                                  | \$556                                       |
| Deferred Maintenance (14)                                                   | \$279,299                                        | \$515,299                               | \$751,299                                 | \$987,299                                   |
| Special Reserve for Other Than Capital Outlay (17)                          | \$98,444                                         | \$99,831                                | \$101,218                                 | \$102,605                                   |
| Capital Facilities (Developer Fees) Fund (25)                               | \$273,069                                        | \$287,475                               | \$301,881                                 | \$316,287                                   |
| Special Reserve for Capital Outlay (40)                                     | \$7,452                                          | \$7,502                                 | \$7,552                                   | \$7,602                                     |