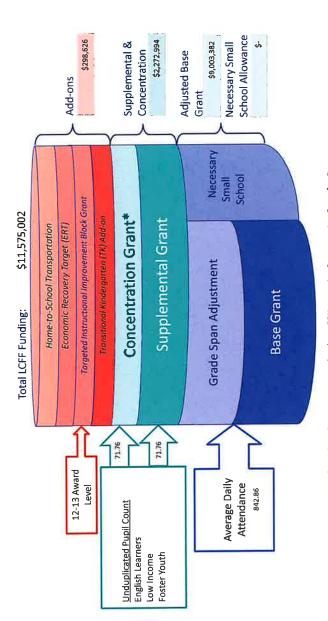

#### Local Control Funding Formula (LCFF)

▶ The passage of the 2013-14 State budget was a landmark school finance reform built around correcting historical inequities and increasing flexibility known as the Local Control Funding Formula (LCFF). The formula establishes a target amount based on varying factors and will be phased in during a five year period, full implementation was in 2018-19. Although the current year budget and multi-year projections are built on the LCFF, there is no statutory law that guarantees funding. Below are the assumptions used in building the LCFF. LCFF worksheets attached.

|                                                     | 2023/24      | 2024/25      | 2025/26      | 2026/27      |
|-----------------------------------------------------|--------------|--------------|--------------|--------------|
| LCFF COLA                                           | 8.22%        | 1.07%        | 2.93%        | 3.08%        |
| Students qualifying for Free & Reduced Meal, Foster |              |              |              |              |
| Youth and English Learners:                         |              |              |              |              |
| Unduplicated Count                                  | 635          | 631          | 645          | 646          |
| Unduplicated Percentage                             | 71.35%       | 71.76%       | 72.19%       | 71.77%       |
| Gap Funding Rate                                    | 100.00%      | 100.00%      | 100.00%      | 100.00%      |
| Total LCFF Entitlement                              | \$11,878,876 | \$11,575,002 | \$12,059,966 | \$12,395,625 |

▶ A district that qualifies for Necessary Small School (NSS) Funding may continue to use this calculation as long as the district meets the requirements per Ed Code 42283 and 42285.