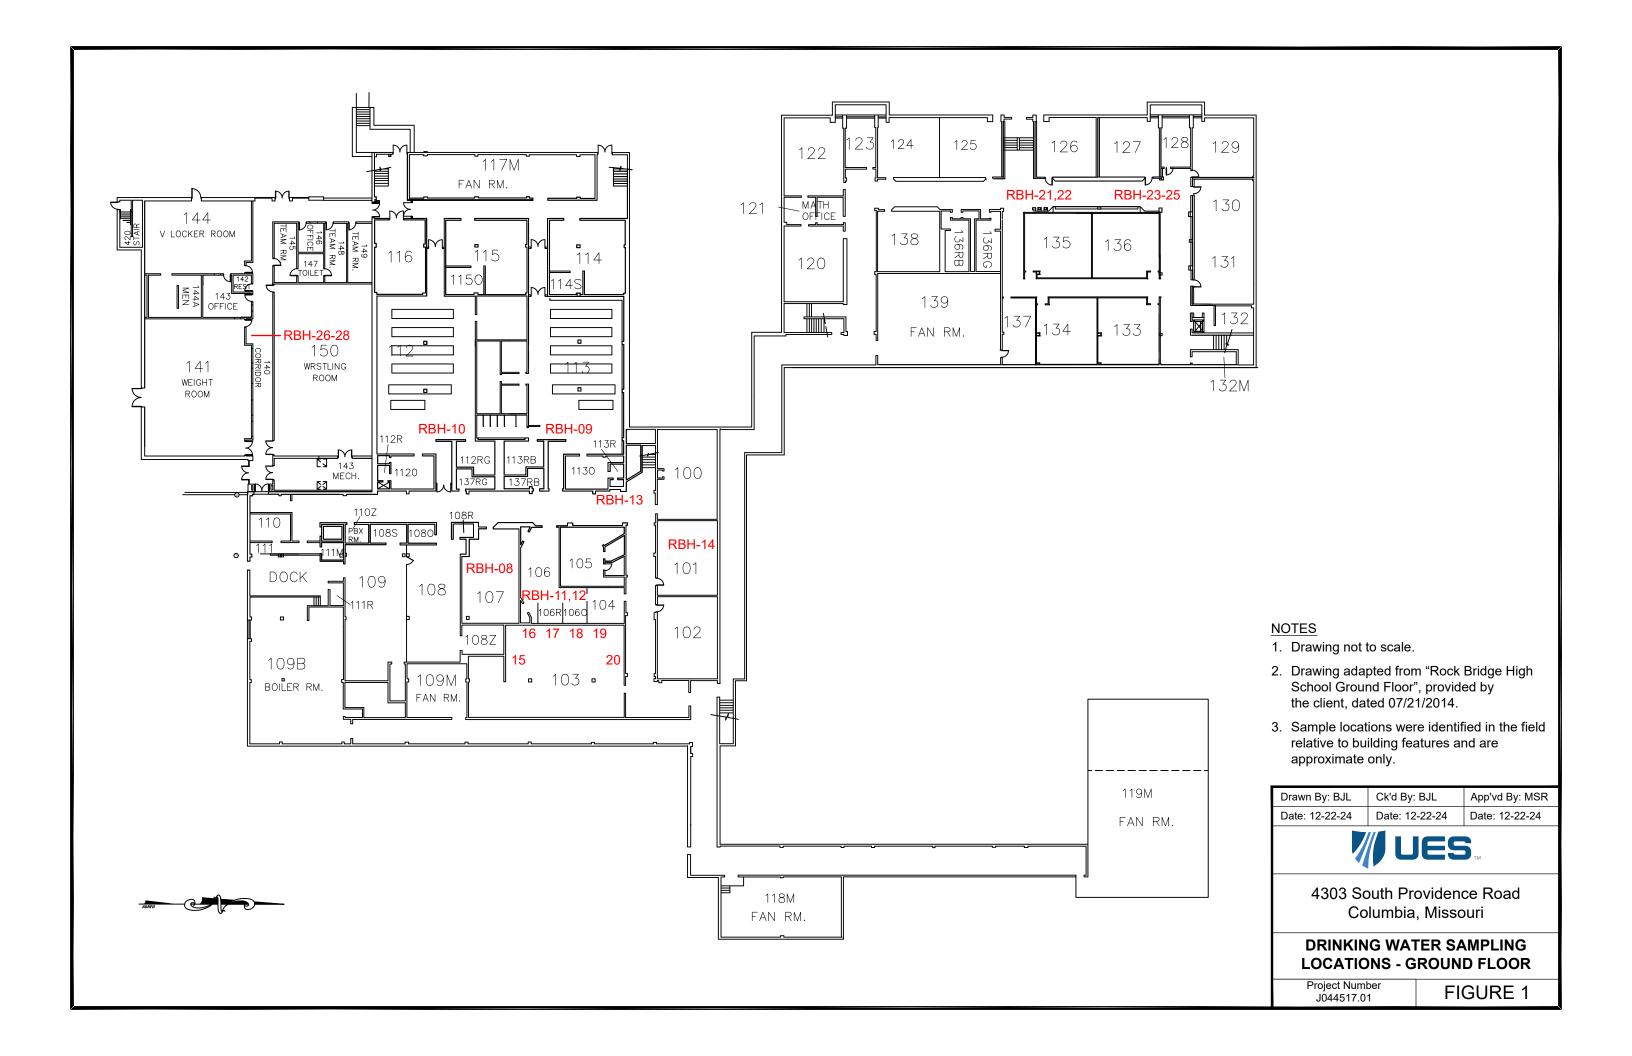

An inventory of potable drinking water outlets was provided to UES by CPS. UES personnel sampled the identified outlets utilizing the EPA's "first-draw" methods. The identified outlets were flushed, then allowed to sit undisturbed for a period of 8-18 hours. Following this stagnation period, the first 250 milliliters (ml) of water expelled from the outlets were collected in laboratory-provided containers. A copy of the drinking water sampling forms, which include a list of sample locations, and the times and dates of flushing and sampling activities, is included in Appendix B. Floor plans depicting approximate sample locations are included as Figures 1 and 2.

#### **RESULTS**

Laboratory analyses detected the presence of lead at or above 5 ppb in the following samples.

TABLE 1
DRINKING WATER OUTLETS AT OR ABOVE 5 PARTS PER BILLION

| Sample Number / Location and Fixture Type   | Results  |
|---------------------------------------------|----------|
| RBH-14 / Room 101 Sink                      | 13.1 ppb |
| RBH-15 / Room 103 - Station 1 Sink          | 61 ppb   |
| RBH-16 / Room 103 - Station 2 Sink          | 9.5 ppb  |
| RBH-17 / Room 103 - Station 3 Sink          | 13.3 ppb |
| RBH-18 / Room 103 - Station 4 Sink          | 19.4 ppb |
| RBH-20 / Room 103 - Station 5 Sink          | 17.1 ppb |
| RBH-30 / Concession Stand – Right-hand Sink | 5.1 ppb  |
| RBH-47 / Room 336 Station 1 North Sink      | 90.4 ppb |
| RBH-48 / Room 336 Station 1 South Sink      | 92.1 ppb |
| RBH-49 / Room 336 Station 2 North Sink      | 122 ppb  |
| RBH-50 / Room 336 Station 2 South Sink      | 90 ppb   |
| RBH-51 / Room 336 Station 3 North Sink      | 201 ppb  |
| RBH-52 / Room 336 Station 3 South Sink      | 294 ppb  |
| RBH-53 / Room 336 Station 4 East Sink       | 77 ppb   |
| RBH-54 / Room 336 Station 4 West Sink       | 188 ppb  |
| RBH-55 / Room 336 Station 5 East Sink       | 65.7 ppb |
| RBH-56 / Room 336 Station 5 West Sink       | 176 ppb  |
| RBH-57 / Room 336 Station 6 East Sink       | 214 ppb  |
| RBH-58 / Room 336 Southeast Corner Sink     | 86.3 ppb |

| Sample Number / Location and Fixture Type | Results  |
|-------------------------------------------|----------|
| RBH-59 / Room 337 Northeast Corner Sink   | 11.4 ppb |
| RBH-60 / Room 338 West Sink               | 38.2 ppb |
| RBH-61 / Room 338 East Sink               | 48.6 ppb |
| RBH-62 / Room 339 Northwest Corner Sink   | 18.1 ppb |
| RBH-64 / Room 348 East Sink               | 24.2 ppb |
| RBH-66 / Room 347 Teacher's Sink          | 14.8 ppb |
| RBH-69 / Room 344 Teacher's Sink          | 17.3 ppb |
| RBH-73 / Room 243 East Sink               | 35.6 ppb |
| RBH-75 / Room 242 Teacher's Sink          | 30 ppb   |
| RBH-84 / Room 229 Sink                    | 5.4 ppb  |
| RBH-100 / Room 409 Sink                   | 12.6 ppb |

UES personnel resampled one client-designated outlet on June 26, 2024 (RBH-30-2). Laboratory analysis detected the presence of lead at the level below.

TABLE 2
RESAMPLED DRINKING WATER OUTLETS AT OR ABOVE 5 PARTS PER BILLION

| Sample Number / Location and Fixture Type     | Results  |
|-----------------------------------------------|----------|
| RBH-30-2 / Concession Stand – Right-hand Sink | 12.4 ppb |

UES will not be able to represent that the site contains no lead-bearing water outlets beyond those detected or observed by UES during flushing and sampling activities. Copies of the drinking water analytical results are included in Appendix C.