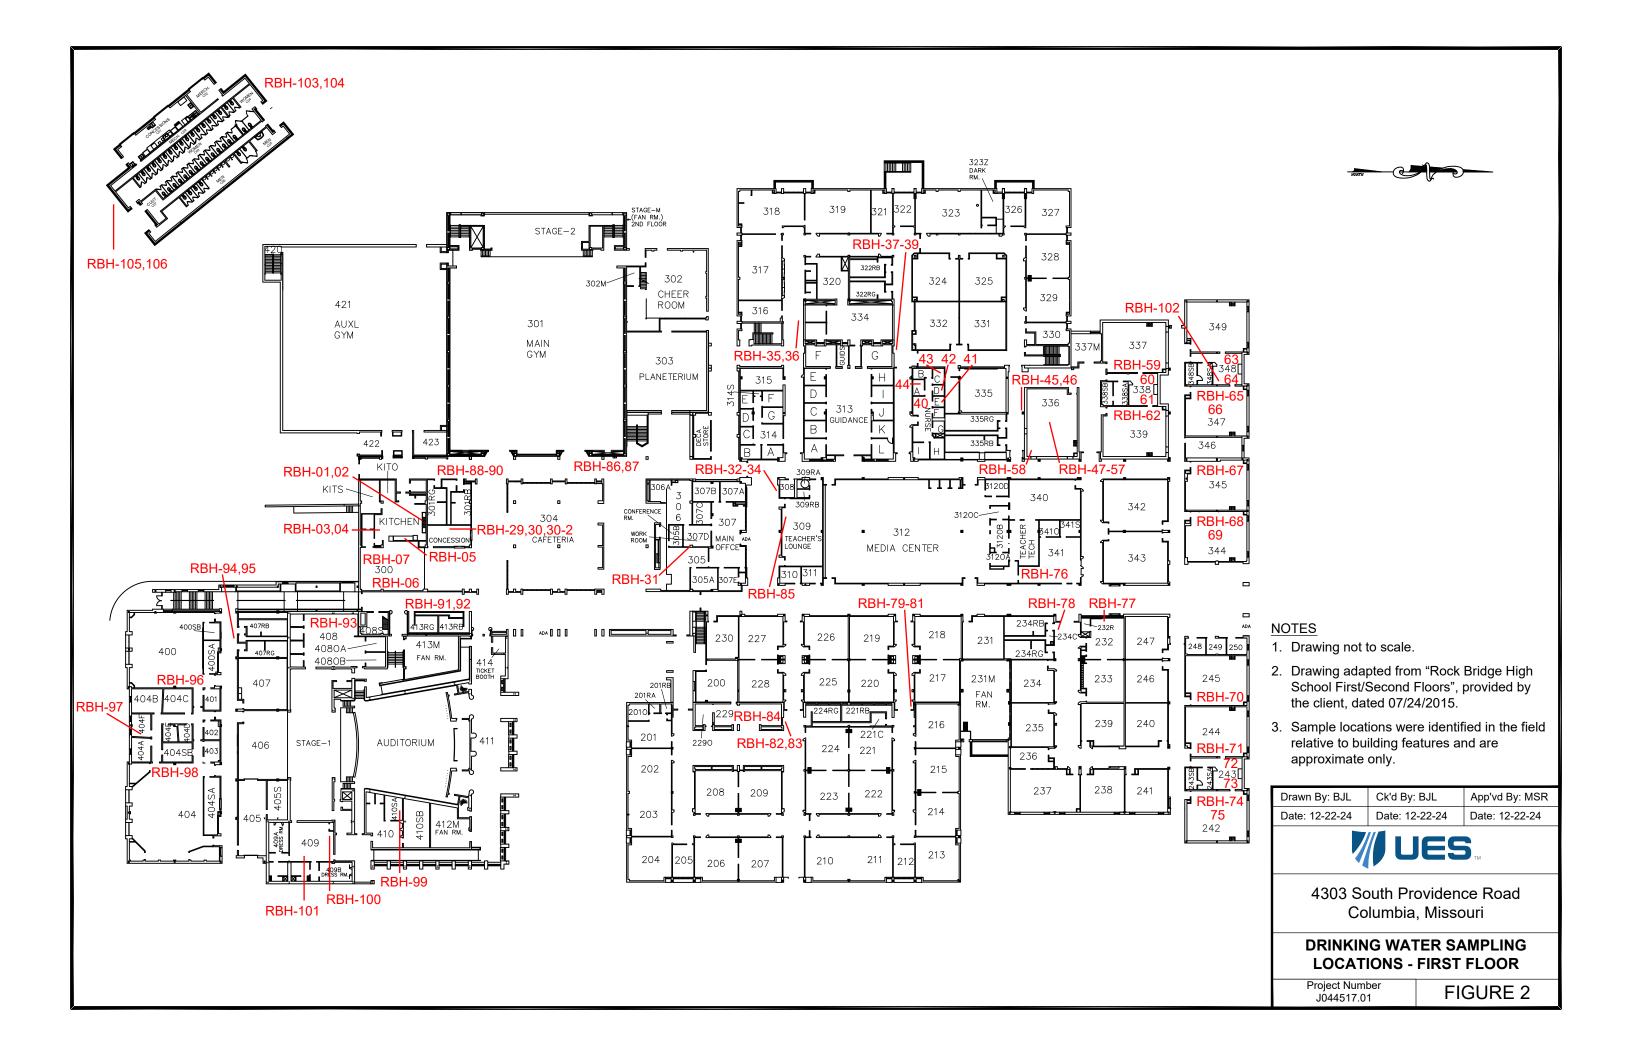

An inventory of potable drinking water outlets was provided to UES by CPS. UES personnel sampled the identified outlets utilizing the EPA's "first-draw" methods. The identified outlets were flushed, then allowed to sit undisturbed for a period of 8-18 hours. Following this stagnation period, the first 250 milliliters (ml) of water expelled from the outlets were collected in laboratory-provided containers. A copy of the drinking water sampling forms, which include a list of sample locations, and the times and dates of flushing and sampling activities, is included in Appendix B. Floor plans depicting approximate sample locations are included as Figures 1 and 2.

#### **RESULTS**

Laboratory analyses detected the presence of lead at or above 5 ppb in the following samples.

TABLE 1
DRINKING WATER OUTLETS AT OR ABOVE 5 PARTS PER BILLION

| Sample Number / Location and Fixture Type   | Results  |
|---------------------------------------------|----------|
| RBH-14 / Room 101 Sink                      | 13.1 ppb |
| RBH-15 / Room 103 - Station 1 Sink          | 61 ppb   |
| RBH-16 / Room 103 - Station 2 Sink          | 9.5 ppb  |
| RBH-17 / Room 103 - Station 3 Sink          | 13.3 ppb |
| RBH-18 / Room 103 - Station 4 Sink          | 19.4 ppb |
| RBH-20 / Room 103 - Station 5 Sink          | 17.1 ppb |
| RBH-30 / Concession Stand – Right-hand Sink | 5.1 ppb  |
| RBH-47 / Room 336 Station 1 North Sink      | 90.4 ppb |
| RBH-48 / Room 336 Station 1 South Sink      | 92.1 ppb |
| RBH-49 / Room 336 Station 2 North Sink      | 122 ppb  |
| RBH-50 / Room 336 Station 2 South Sink      | 90 ppb   |
| RBH-51 / Room 336 Station 3 North Sink      | 201 ppb  |
| RBH-52 / Room 336 Station 3 South Sink      | 294 ppb  |
| RBH-53 / Room 336 Station 4 East Sink       | 77 ppb   |
| RBH-54 / Room 336 Station 4 West Sink       | 188 ppb  |
| RBH-55 / Room 336 Station 5 East Sink       | 65.7 ppb |
| RBH-56 / Room 336 Station 5 West Sink       | 176 ppb  |
| RBH-57 / Room 336 Station 6 East Sink       | 214 ppb  |
| RBH-58 / Room 336 Southeast Corner Sink     | 86.3 ppb |

| Sample Number / Location and Fixture Type | Results  |
|-------------------------------------------|----------|
| RBH-59 / Room 337 Northeast Corner Sink   | 11.4 ppb |
| RBH-60 / Room 338 West Sink               | 38.2 ppb |
| RBH-61 / Room 338 East Sink               | 48.6 ppb |
| RBH-62 / Room 339 Northwest Corner Sink   | 18.1 ppb |
| RBH-64 / Room 348 East Sink               | 24.2 ppb |
| RBH-66 / Room 347 Teacher's Sink          | 14.8 ppb |
| RBH-69 / Room 344 Teacher's Sink          | 17.3 ppb |
| RBH-73 / Room 243 East Sink               | 35.6 ppb |
| RBH-75 / Room 242 Teacher's Sink          | 30 ppb   |
| RBH-84 / Room 229 Sink                    | 5.4 ppb  |
| RBH-100 / Room 409 Sink                   | 12.6 ppb |

UES personnel resampled one client-designated outlet on June 26, 2024 (RBH-30-2). Laboratory analysis detected the presence of lead at the level below.

TABLE 2
RESAMPLED DRINKING WATER OUTLETS AT OR ABOVE 5 PARTS PER BILLION

| Sample Number / Location and Fixture Type     | Results  |
|-----------------------------------------------|----------|
| RBH-30-2 / Concession Stand – Right-hand Sink | 12.4 ppb |

UES will not be able to represent that the site contains no lead-bearing water outlets beyond those detected or observed by UES during flushing and sampling activities. Copies of the drinking water analytical results are included in Appendix C.