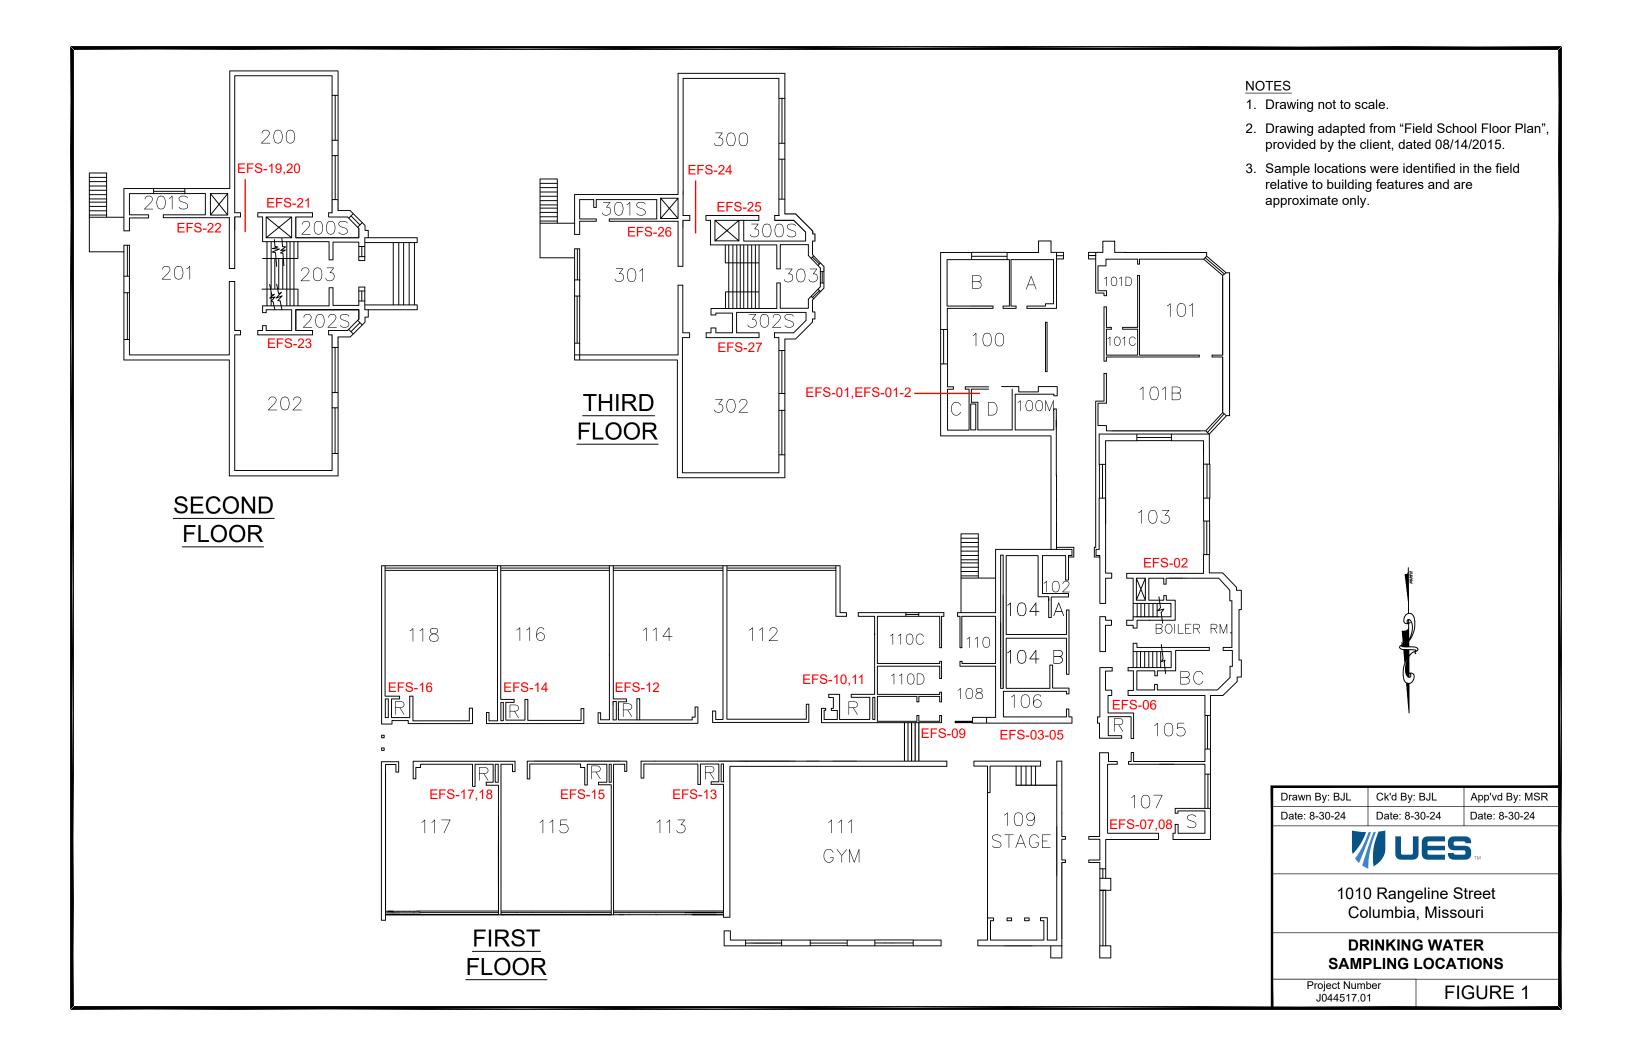

An inventory of potable drinking water outlets was provided to UES by CPS. UES personnel sampled the identified outlets utilizing the EPA's "first-draw" methods. The identified outlets were flushed, then allowed to sit undisturbed for a period of 8-18 hours. Following this stagnation period, the first 250 milliliters (ml) of water expelled from the outlets were collected in laboratory-provided containers. Copies of the drinking water sampling forms, which include a list of sample locations, and the times and dates of flushing and sampling activities, are included in Appendix B. A floor plan depicting approximate sample locations is included as Figure 1.

#### **RESULTS**

Laboratory analyses detected the presence of lead at or above 5 ppb in the following samples.

TABLE 1
DRINKING WATER OUTLETS AT OR ABOVE 5 PARTS PER BILLION

| Sample Number / Location and Fixture Type | Results  |
|-------------------------------------------|----------|
| EFS-01 / Room 100D Sink                   | 7.2 ppb  |
| EFS-06 / Room 105 Sink                    | 15.2 ppb |
| EFS-13 / Room 113 Sink                    | 6.2 ppb  |
| EFS-21 / Room 200 Sink                    | 9.2 ppb  |
| EFS-22 / Room 201 Sink                    | 6.1 ppb  |
| EFS-23 / Room 202 Sink                    | 11.7 ppb |
| EFS-25 / Room 300 Sink                    | 9.1 ppb  |
| EFS-26 / Room 301 Sink                    | 16.4 ppb |
| EFS-27 / Room 302 Sink                    | 6.9 ppb  |