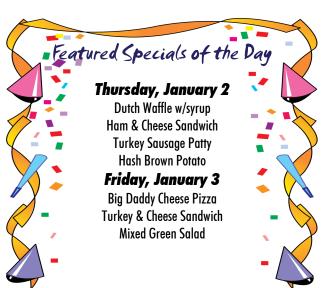

### Featured Specials of the Day

-0-0-0-0-0-0-0-

Monday, January 13 Chicken Tenders w/roll Turkey & Cheese Sandwich Sweet Potato Fries Tuesday, January 14 Tacos w/Lettuce, Tomato, Cheese Ham & Cheese Sandwich Corn Wednesday, January 15 Mozzarella Sticks **Turkey & Cheese Sandwich** Broccoli Thursday, January 16 Roast Turkey & Gravy Ham & Cheese Sandwich Mashed Potatoes & Green Beans ICE CREAM CUP Friday, January 17

Friday, January 17 Big Daddy Cheese Pizza Turkey & Cheese Sandwich Mixed Green Salad Featured Specials of the Day

**Monday, January 20** School will be closed on Monday, January 15 in honor of Martin Luther King, Jr.'s Birthday