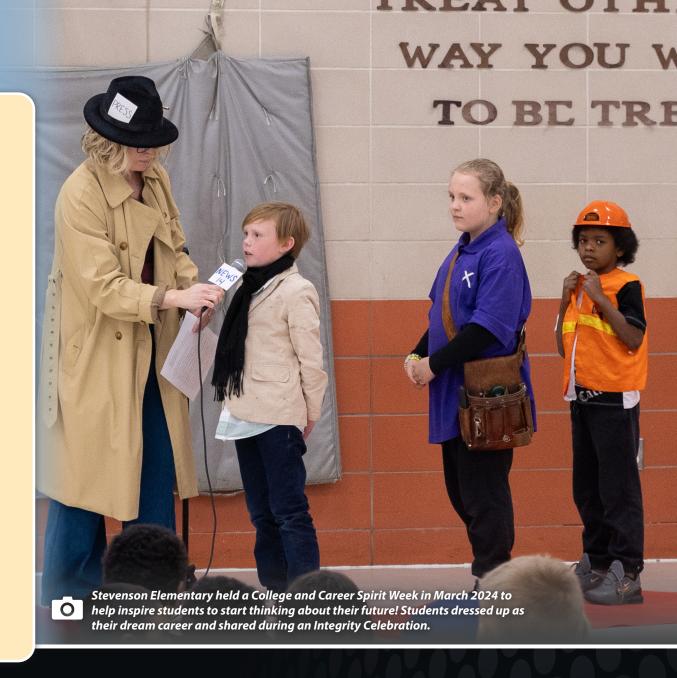

#### **Free Family Movie Night**

Fridley Community Education presents a Hispanic Heritage FREE Family Movie Night in the Fridley district auditorium! Catch a family-friendly movie on the big screen. This month's movie night will be held on Friday, September 27!