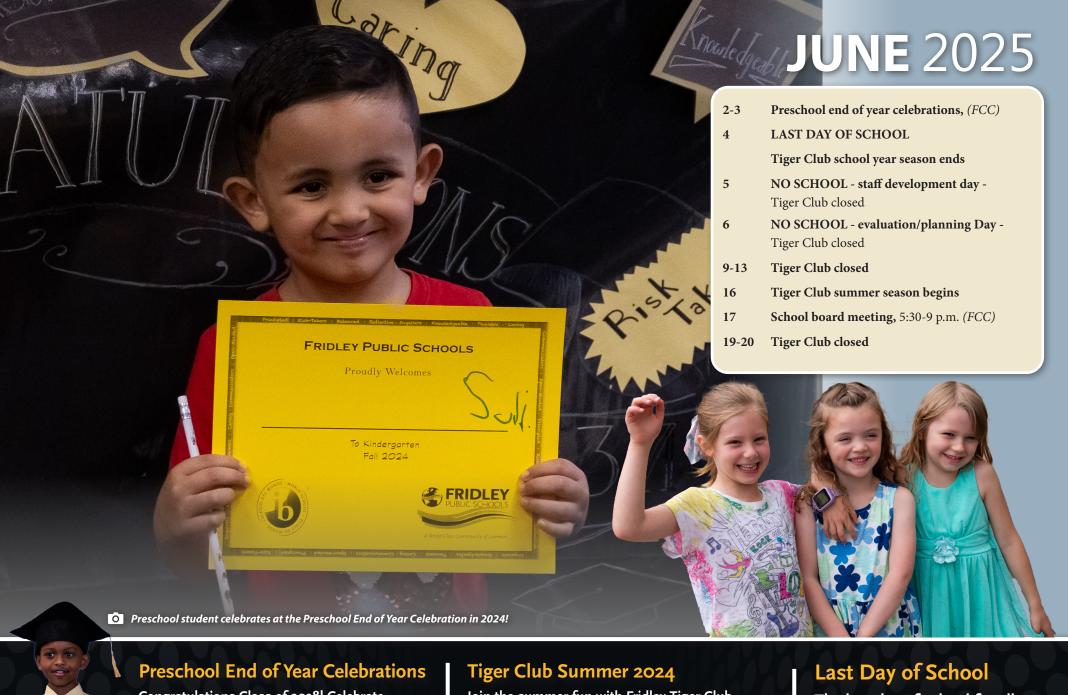

**Cover Photo:** Preschool students celebrate their 100th day of school in February 2024.