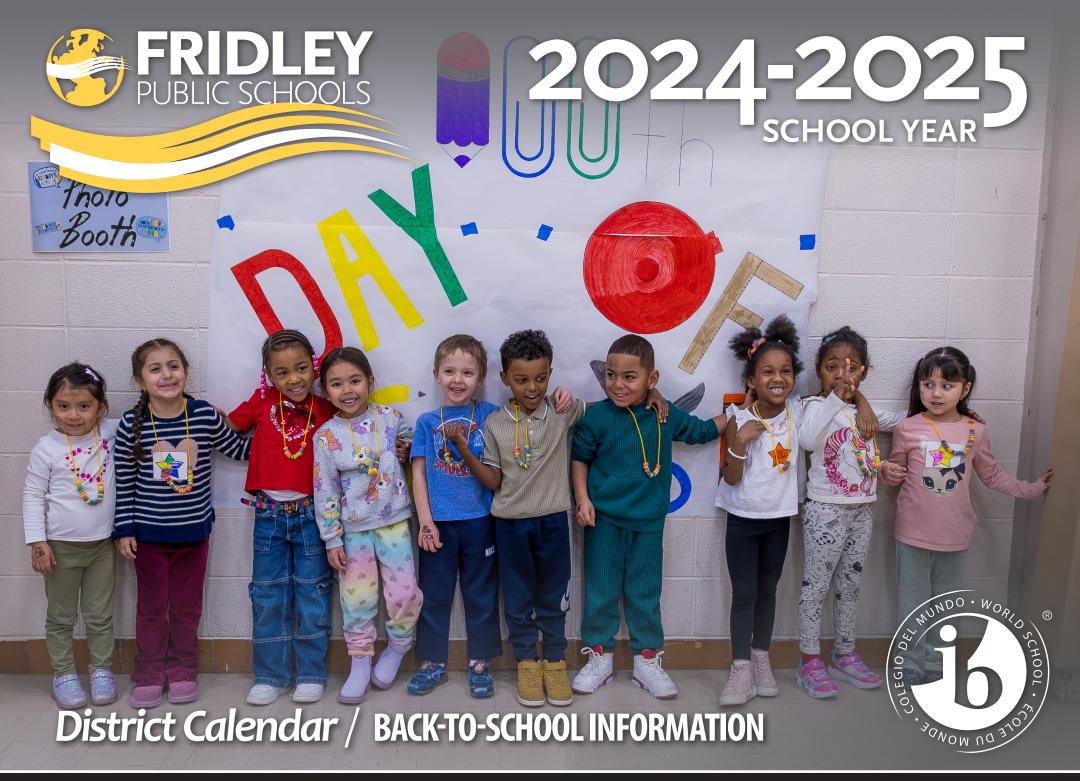

**Cover Photo:** Preschool students celebrate their 100th day of school in February 2024.