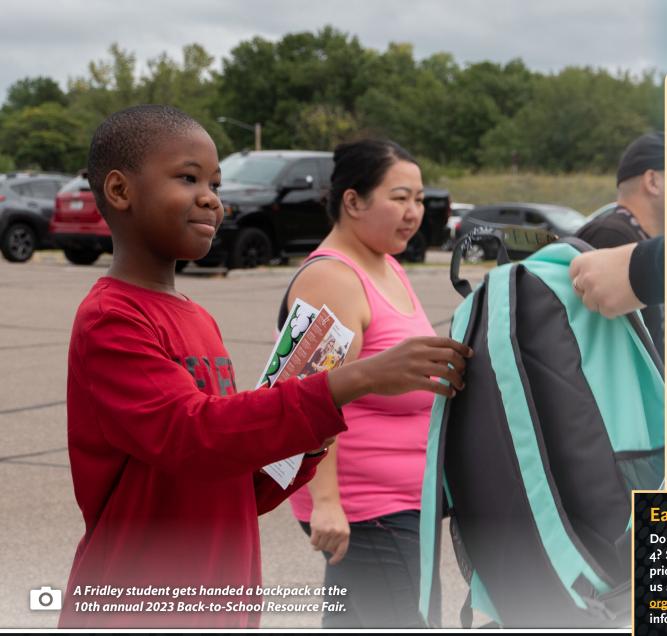

#### **Back-to-School Resource Fair**

All Fridley Public Schools students are eligible to receive a free backpack and school supplies at the Community Resource Fair on Saturday, August 24 in the Fridley High School parking lot.