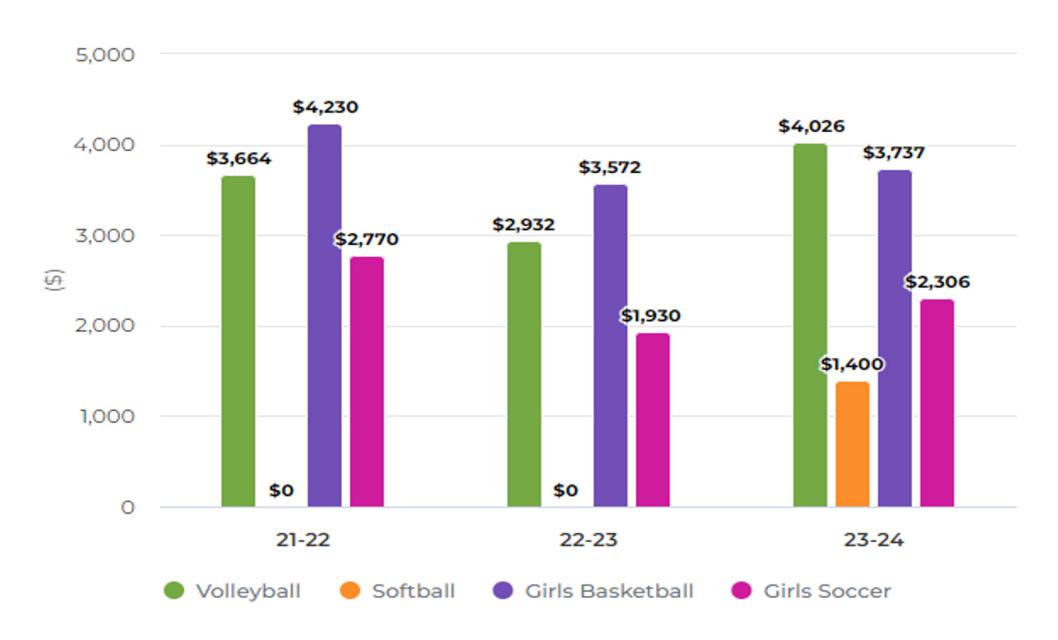

tment's ongoing budget
- Increase scholarships.
- Ensure athletic facilities are safe, and secure.
- Ensure athletic facilities meets or exceeds programmatic needs.
- Ensure athletic equipment is safe and secure.
- Ensure athletic equipment meets or exceeds programmatic needs.
- Ensure replacement equipment and supplies meets or exceeds
- programmatic needs.
- Increase the booster club membership.
- Report the donations and contributions to the program from alumni and booster organizations.



### ATHLETIC BUDGET

|      | BUDGET   | ACTUAL   | DIFFERENCE |
|------|----------|----------|------------|
| FY24 | \$72,000 | \$64,477 | \$7,523    |
| FY23 | \$65,000 | \$67,062 | (\$2,062)  |
| FY22 | \$40,000 | \$35,112 | \$4,888    |

#### Boys Ticket Revenue 🥒



#### Girls Ticket Revenue 🥒





#### \*RESERVED SEATS

|                 | 2023-2024 | 2024-2025 |  |
|-----------------|-----------|-----------|--|
| FOOTBALL        | 45        | 14        |  |
| BOYS BASKETBALL | 26        |           |  |





#### ATHLETIC EQUIPMENT NEEDS

- Ensure athletic equipment is safe and secure.
  - -New Wrestling Mat in new wrestling room RECEIVED
  - -New wall pads for new wrestling room RECEIVED
  - -New Wrestling mat for upstairs wrestling room (arriving in October)
  - -New Volleyball standards for back gym RECEIVED

#### ATHLETIC EQUIPMENT NEEDS

- Ensure athletic equipment meets or exceeds programmatic needs.
  - -Dr. Dish for basketball RECEIVED
  - -Baseball will be ordering a new infield hitting cage
  - -Wrestling would like to order one additional wrestling mat for competitio