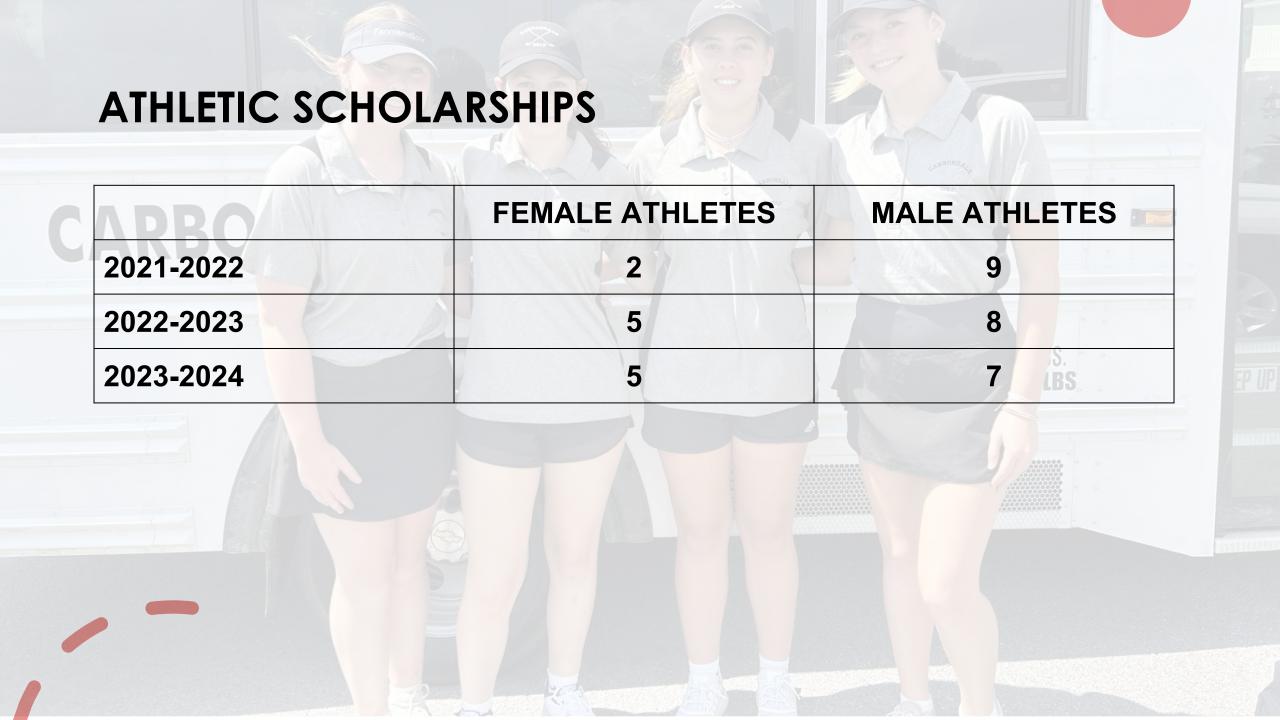

#### **Key Performance Indicators**

- Increase the number of season tickets sold in each sport
- Increase the average ticketed attendance in each sport
- Increase the overall ticket revenue
- Annually operate within the parameters of the Athletic Department Budget
- Explore and secure new sources of revenue for the department's ongoing budget
- Increase scholarships.
- Ensure athletic facilities are safe, and secure.
- Ensure athletic facilities meets or exceeds programmatic needs.
- Ensure athletic equipment is safe and secure.
- Ensure athletic equipment meets or exceeds programmatic needs.
- Ensure replacement equipment and supplies meets or exceeds
- programmatic needs.
- Increase the booster club membership.
- Report the donations and contributions to the program from alumni and booster organizations.