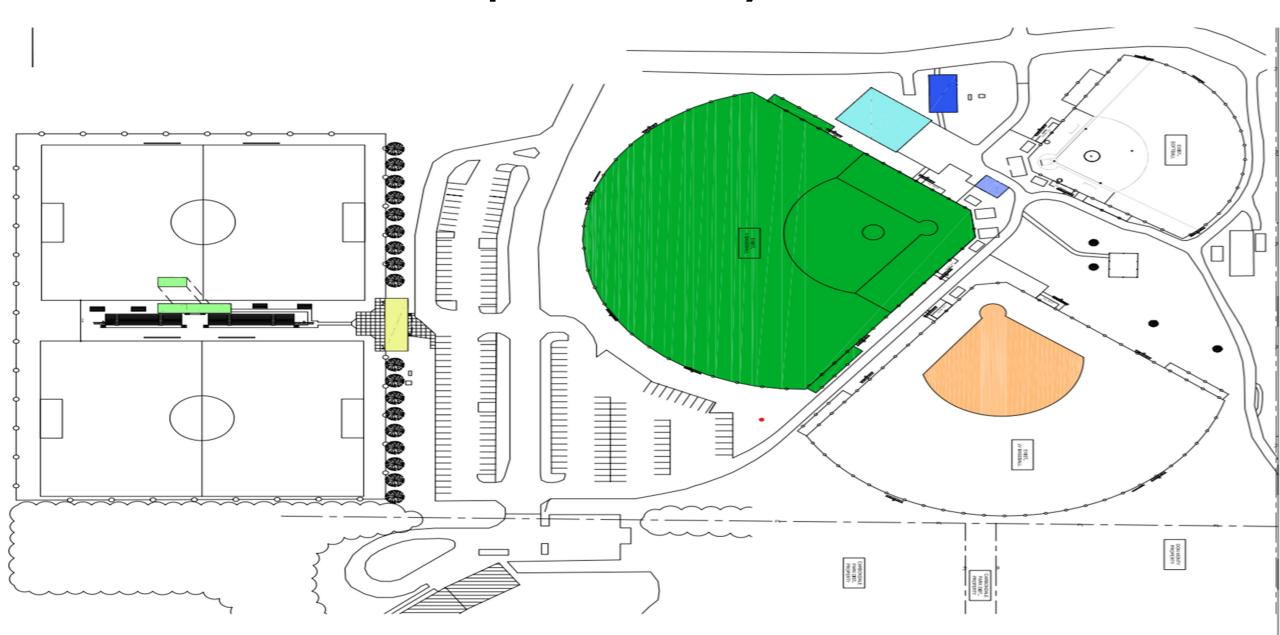

|

#### OTHER ATHLETIC DONATIONS

|                        | 2022-2023 | 2023-2024 | 2024-2025                                    |
|------------------------|-----------|-----------|----------------------------------------------|
| OTHER<br>DONATIONS     | \$10,472  | \$21,550  | \$1,000 (Firehouse #2)<br>\$1,000 (T-Mobile) |
| OTHER<br>PROJECTS      |           |           | \$125,000 (Scoreboard)                       |
| FOUNDATION<br>DONATION | ALALA     |           | \$125,000 (Wes Gibson)                       |

#### CCHS Turf Football/Soccer Field and Track 2018-19 \$1.2 Million - Redo in 2030 - \$200,000



#### **Super Block Layout**



#### Turf Softball Field 2019 - \$150,000 Redo - 2030 - \$75,000



#### Turf Baseball, Poles, and Netting 2021- \$550,000 Re-do 2032 - \$100,000



# Basketball Resurface with Volleyball lines - Summer 2025 - \$50,000



#### Other Projects Completed/Discussed

- 1. Weightroom/Wrestling/Storage Addition 2022 \$420,000
- 2. Tennis Courts Resurfaced in 2022 \$70,000 Every 6-8yrs
- 3. Track Resurfacing Currently due to be done \$300,000-\$500,000
- 4. Baseball/Softball Pressbox?
- 5. Baseball/Softball Dressing Rooms?
- 6. Soccer Dressing Rooms?
- 7. More interior practice space? Similar to Marion...... \$10-12 Million