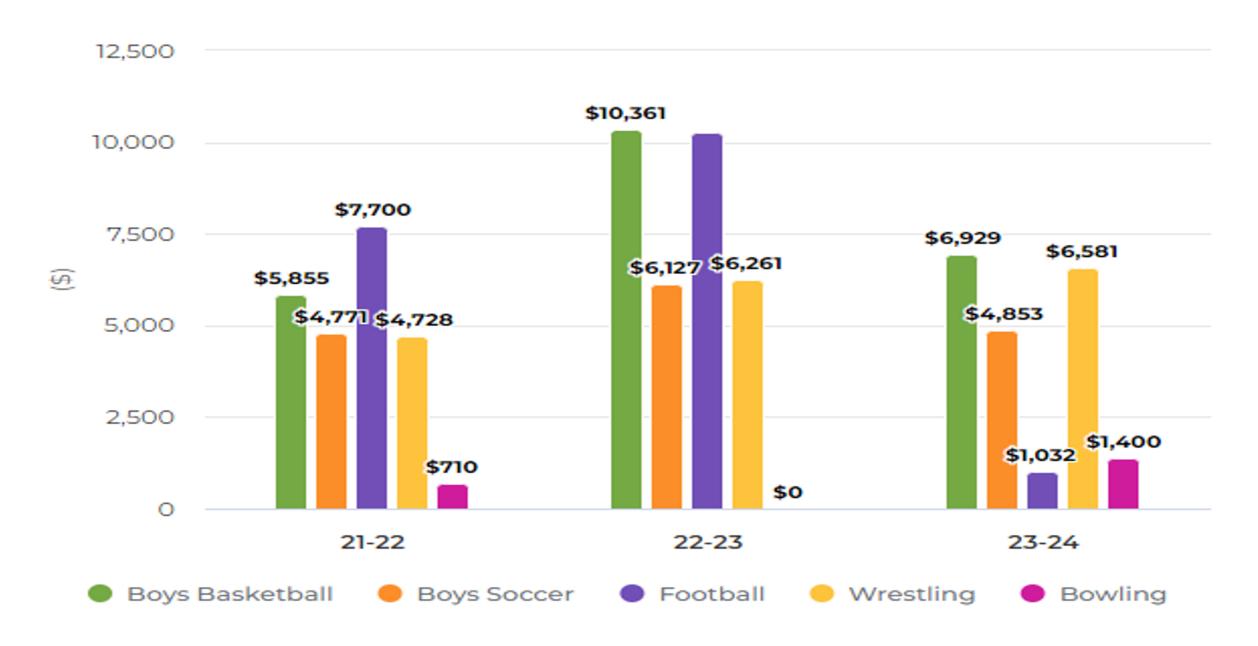

ources of revenue for the department's ongoing budget
- Increase scholarships.
- Ensure athletic facilities are safe, and secure.
- Ensure athletic facilities meets or exceeds programmatic needs.
- Ensure athletic equipment is safe and secure.
- Ensure athletic equipment meets or exceeds programmatic needs.
- Ensure replacement equipment and supplies meets or exceeds
- programmatic needs.
- Increase the booster club membership.
- Report the donations and contributions to the program from alumni and booster organizations.



### ATHLETIC BUDGET

|      | BUDGET   | ACTUAL   | DIFFERENCE |
|------|----------|----------|------------|
| FY24 | \$72,000 | \$64,477 | \$7,523    |
| FY23 | \$65,000 | \$67,062 | (\$2,062)  |
| FY22 | \$40,000 | \$35,112 | \$4,888    |

#### Boys Ticket Revenue 🥒



#### Girls Ticket Revenue 🥒





#### \*RESERVED SEATS

|                 | 2023-2024 | 2024-2025 |  |
|-----------------|-----------|-----------|--|
| FOOTBALL        | 45        | 14        |  |
| BOYS BASKETBALL | 26        |           |  |





#### ATHLETIC EQUIPMENT NEEDS

- Ensure athletic equipment is safe and secure.
  - -New Wrestling Mat in new wrestling room RECEIVED
  - -New wall pads for new wrestling room RECEIVED
  - -New Wrestling mat for upstairs wrestling room (arriving in October)
  - -New Volleyball standards for back gym RECEIVED

#### ATHLETIC EQUIPMENT NEEDS

- Ensure athletic equipment meets or exceeds programmatic needs.
  - -Dr. Dish for basketball RECEIVED
  - -Baseball will be ordering a new infield hitting cage
  - -Wrestling would like to order one addition