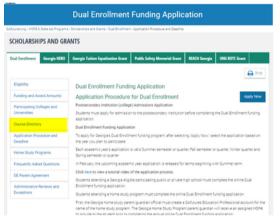

## Checking Courses Offered Through Dual Enrollment

Go to Gafutures.org – Under NEWS YOU CAN USE select "Dual Enrollment Funding Application"

Course Directory can be found from the list on the left.

Directory.

Once Course Directory is clicked, the next screen will have a link to the electronic course directory. Select the blue Dual Enrollment Course

Once in the Course Directory, select the college attending for dual enrollment to view the courses offered through dual enrollment.