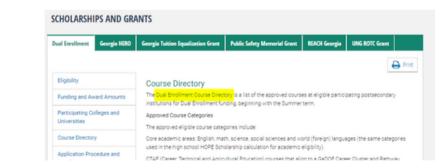

Once Course Directory is clicked, the next screen will have a link to the electronic course directory. Select the blue Dual Enrollment Course

Once in the Course Directory, select the college attending for dual enrollment to view the courses offered through dual enrollment.

## DUAL ENROLLMENT COURSE DIRECTORY Select the Academic Year from dropdown for a listing of eligible approved courses. Check periodically for updates of approved courses. Filter Options Academic Year Participating College \* 2020-2021 Select Select Select \* Select