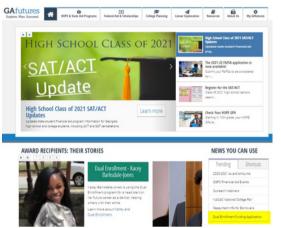

## Checking Courses Offered Through Dual Enrollment

Go to Gafutures.org – Under NEWS YOU CAN USE select "Dual Enrollment Funding Application"

Course Directory can be found from the list on the left.

Directory.