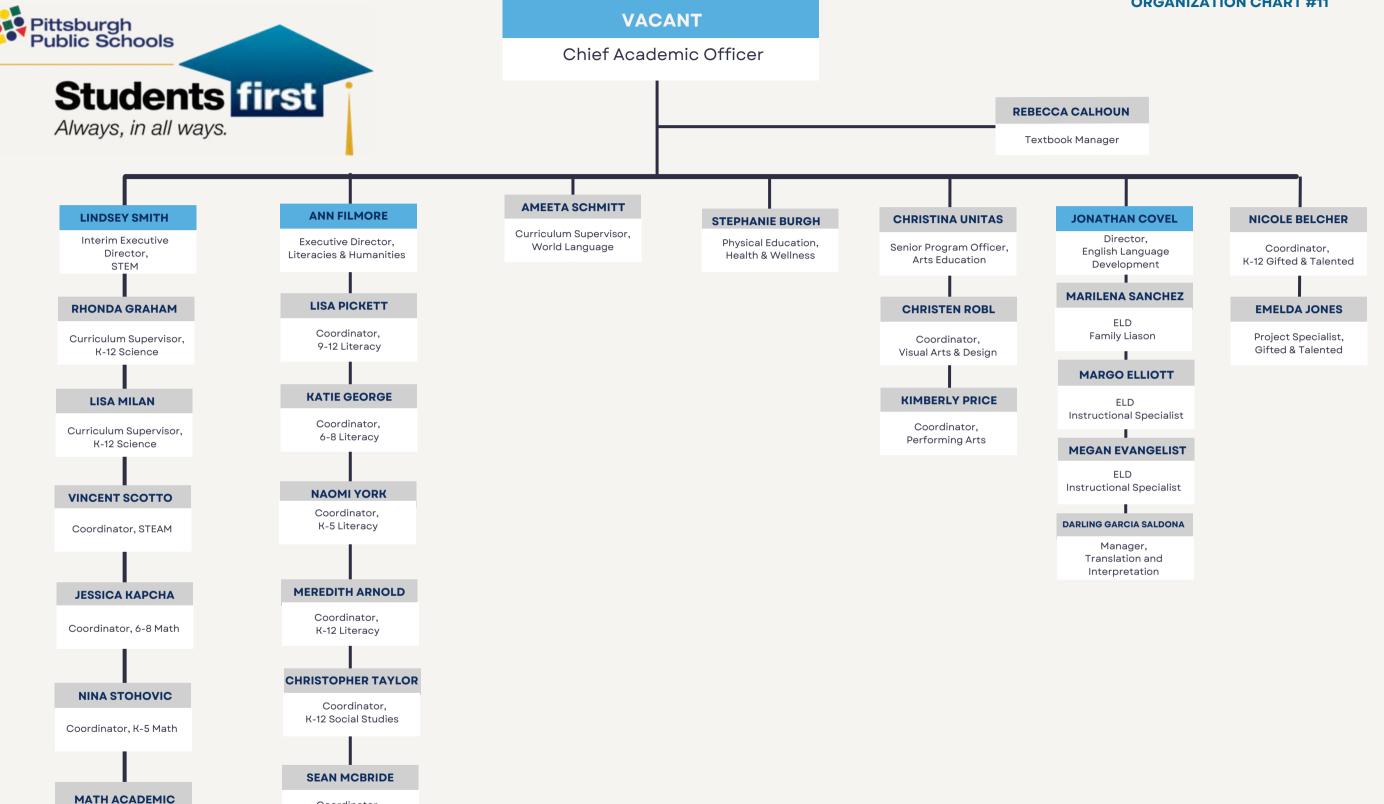

### **CURRICULUM & INSTRUCTION**

**ORGANIZATION CHART #11** 

Coordinator,

Social Studies

**JESSICA SANTORIELLO** Coordinator, 9-12 Mathematics

COACHES

(10)