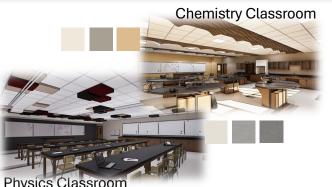

## Phase 2 - Construction 2025-2027

- Add two-story addition for Science Classrooms and Language Classrooms
- Renovate existing Science Classrooms for safety purposes and to align with Sutherland High School
- Guidance Suite renovations and repurposing of space for Mental Health areas
- Gymnasium and Auditorium lobby improvements (flooring, additional doors, card reader access)
- Replace tennis courts with eight new courts and seating areas
- Stadium restroom building
- Improve Baseball outfield drainage