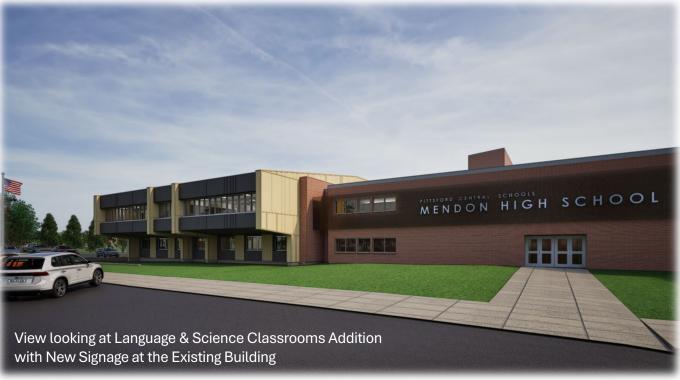

## Phase 2 - Construction 2025-2027

- Add two-story addition for Science Classrooms and Language Classrooms
- Renovate existing Science Classrooms for safety purposes and to align with Sutherland High School
- Guidance Suite renovations and repurposing of space for Mental Health areas
- Gymnasium and Auditorium lobby improvements (flooring, additional doors, card reader access)
- Replace tennis courts with eight new courts and seating areas
- Stadium restroom building
- Improve Baseball outfield drainage