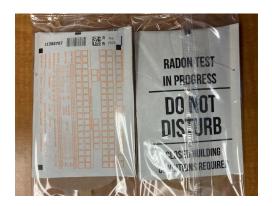

If your room is selected for testing, please do your part by ensuring that the devices are not removed or tampered with in any way. The devices are small, rectangular envelopes, approximately 4 by 6 inches and will typically be hung from the ceiling or an interior wall. The short-term radon detectors are planned to be placed and collected December 17 – 19, 2024. When available, sample results will be shared with your principal and placed on the EH&S webpage available through the main MPS website.

An example of the detector is pictured below:

Thank you very much for your cooperation. If you have questions, please contact me at 612-668-0306 or andrew.tinklenberg@mpls.k12.mn.us