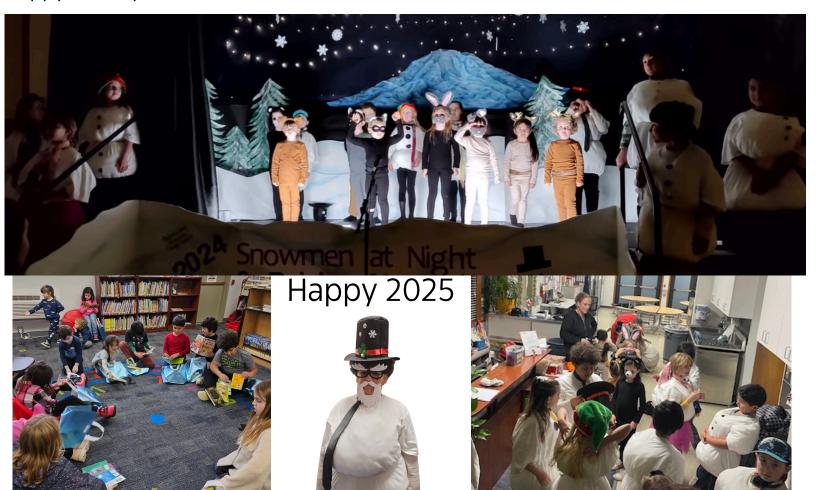

# **News from the Classroom**

What a fun week! After lots of practice, we had an excellent Winter Performance! Everyone did an outstanding job, and it was truly a beautiful show! Thank you to everyone who helped out to make this such a success!