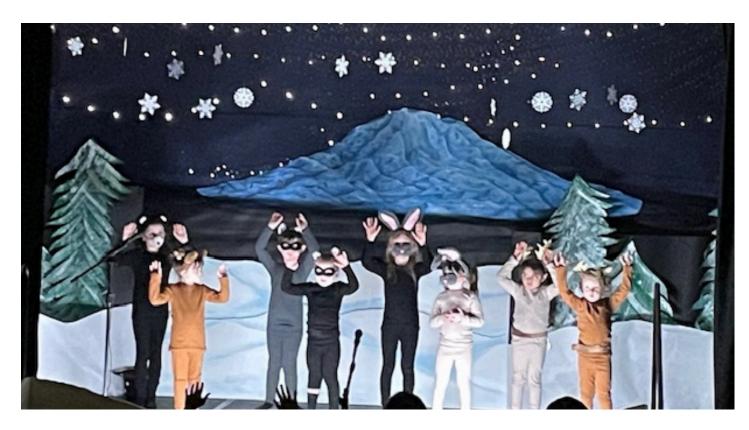

# **News from the Classroom**

What a fun week! After lots of practice, we had an excellent Winter Performance! Everyone did an outstanding job, and it was truly a beautiful show! Thank you to everyone who helped out to make this such a success!