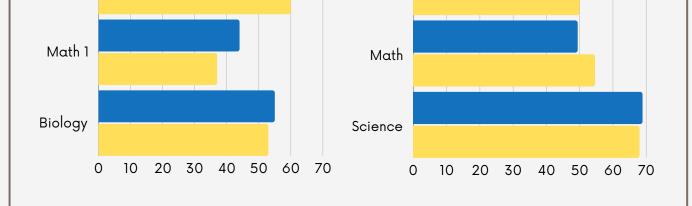

# **SCHOLARSHIPS**

\$21,473,152

English 2

ELA

Grade level proficiency is depicted above.