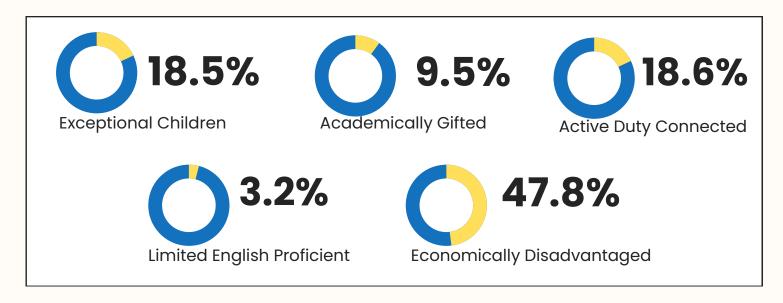

#### **Onslow County Schools**

200 Broadhurst Road Post Office Box 99 Jacksonville, North Carolina 28541-0099 www.onslow.kl2.nc.us/910-455-2211

## **OCS SYSTEM AT A GLANCE: 2024-2025**





Full Time Staff: 3,420 [Classified: 1,280 & Certified: 2,140] Student Enrollment: 27,944







### **42 CAMPUSES**

## **ACADEMIC ENRICHMENT EVENTS/ACTIVITIES**

AIG Camp "Cognicon" All County Band, Chorus, Orchestra and Visual Art Symposium Arts in the Airport Battle of the Books-Elem, Middle and High Chess Close-Up **College Showcase CTE** CareerExpo **CTE Showcase** Exceptional Children Parent/Student Expo Girls in STEM Leadership Fellows **Global Innovation Showcase** Governor's School Meet and Greet Marching Band Showcase MATHCOUNTS-Elementary and Middle Multiplication Bee-Grade 3 **Musicals** NC Junior Science and Humanities Symposium Odyssey of the Mind **Regional Science & Engineering Fair** SAT Banquet Science Olympiad- Elem., Middle, and High Spelling Bee - Dual Language Spe