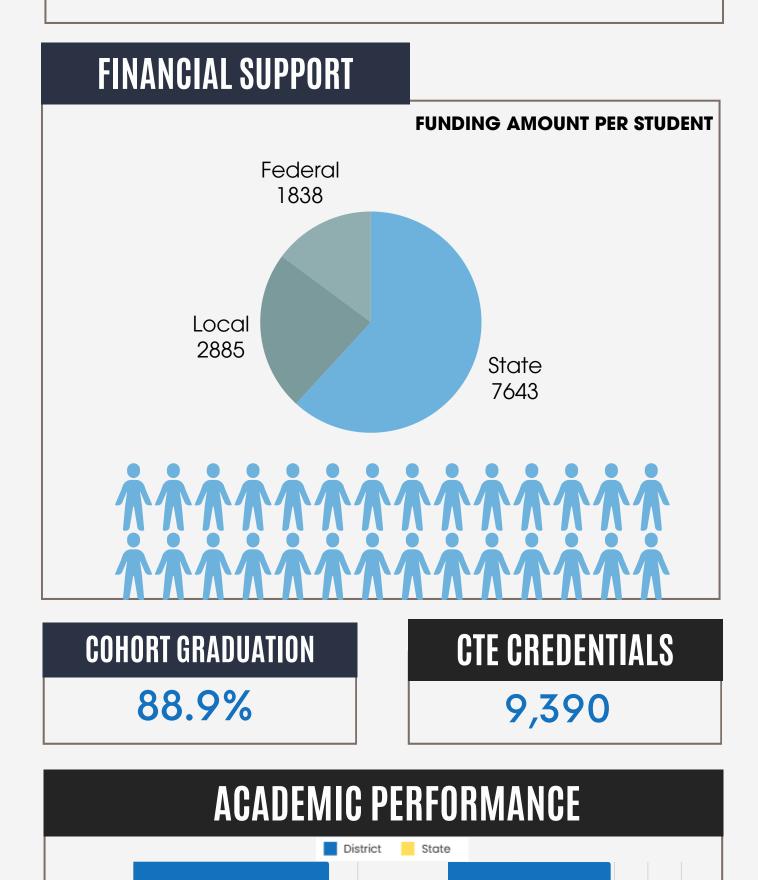

# **SCHOLARSHIPS**

\$21,473,152

English 2

ELA

Grade level proficiency is depicted above.