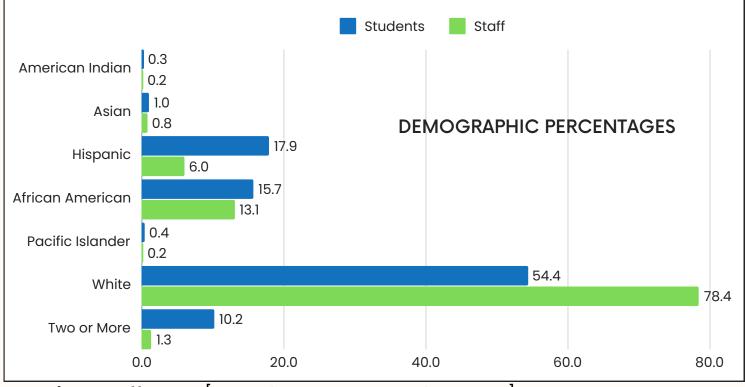

#### **Onslow County Schools**

200 Broadhurst Road Post Office Box 99 Jacksonville, North Carolina 28541-0099 www.onslow.kl2.nc.us/910-455-2211

## **OCS SYSTEM AT A GLANCE: 2024-2025**





Full Time Staff: 3,420 [Classified: 1,280 & Certified: 2,140] Student Enrollment: 27,944







### **42 CAMPUSES**

## **ACADEMIC ENRICHMENT EVENTS/ACTIVITIES**

AIG Camp "Cognicon" All County Band, Chorus, Orchestra and Visual Art Symposium Arts in the Airport Battle of the Books-Elem, Middle and High Chess Close-Up **College Showcase CTE** CareerExpo **CTE Showcase** Exceptional Children Parent/Student Expo Girls in STEM Leadership Fellows **Global Innovation Showcase** Governor's School Meet and Greet Marching Band Showcase MATHCOUNTS-Elementary and Middle Multiplication Bee-Grade 3 **Musicals** NC Junior Science and Humanities Symposium Odyssey of the Mind **Regional Science & Engineering Fair** SAT Banquet Science Olympiad- Elem., Middle, and High Spelling Bee - Dual Language Spell