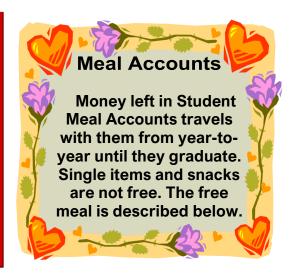

## FEBRUARY LUNCH MENU

## Susquehanna Township Middle School

This institution is an equal opportunity provider. Menus are subject to change.



FEBRUARY 2 is Groundhog Day

Keep an eye out for Punxsutawney Phil

## Why is Presidents' Day the 3rd Monday in February?

Originally, Americans started celebrating **George Washington**'s birthday on February 22. This was declared a Federal Holiday in 1879. But **Harrison**'s birthday was February 9 and **Lincoln**'s birthday was February 12. So in 1968, under Lyndon Johnson, Congress passed the *Uniform Monday Holiday Bill* so that the day would honor all of our US Presidents and never fall mid-week. Later, **Reagan**, born February 6, became President. So four of our Presidents were born in February. However, more Presidents were actually born in October and November!

#### Monday, February 3

Chicken Sticks with Tea Roll

Alternate Entrée
Turkey Bacon, Egg
& Cheese Croissant
OR Selec