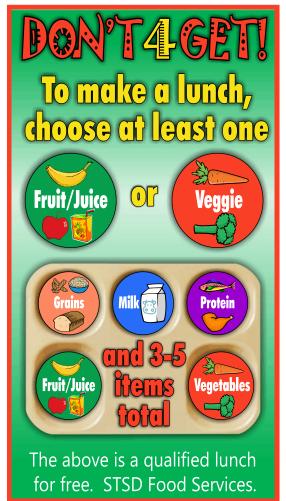

#### Monday, February 3

Chicken Sticks with Tea Roll

Alternate Entrée Egg & Cheese Sandwich Or Wow Butter & Jelly Sandwich

Served with Steamed Broccoli, Tater Tots. Mixed Fruit & Assorted Milk

Meals must include veggie and/or fruit | | Meals must include veggie and/or fruit | | Meals must include veggie and/or fruit

Meals must include veggie and/or fruit