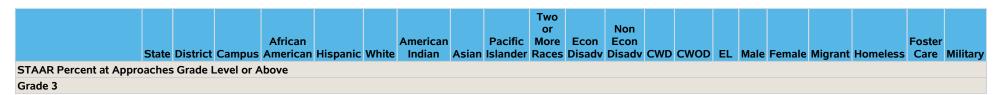

|             |               |      |           |         |          |     |     |          |      |          | Two   |      | Non         |     |     |     |     |     |         |          |        |          |
|-------------|---------------|------|-----------|---------|----------|-----|-----|----------|------|----------|-------|------|-------------|-----|-----|-----|-----|-----|---------|----------|--------|----------|
|             |               |      |           |         | African  |     |     | American |      | Pacific  |       | Econ | Non<br>Econ |     |     |     |     |     |         |          | Foster |          |
|             |               |      |           |         | American |     |     | Indian   |      | Islander |       |      |             |     |     |     |     |     | Migrant | Homeless | Care   | Military |
| Mathematics | All Students  |      | 25%       | 20%     | 16%      | 20% | 22% | *        | 50%  | 57%      | 20%   | 16%  | 25%         | 10% | 21% | 17% | 22% | 18% | *       | 0%       | -      | 25%      |
|             | CWD           | 45%  | 14%       | 10%     | 19%      | 13% | 7%  | -        | -    | -        | 14%   | 9%   |             | 10% |     | 33% |     | 12% | -       | -        | -      | -        |
|             | CWOD          | 74%  | 26%       | 21%     | 15%      | 21% | 24% | *        | 50%  | 57%      | 21%   | 17%  | 26%         | -   |     |     | 24% | 19% | *       | 0%       | -      | 25%      |
|             | EL            | 62%  | 19%       | 17%     | 0%       | 18% | 33% | -        | *    | -        | -     | 16%  | 18%         |     |     |     | 14% | 18% | *       | *        | -      |          |
|             | Male          | 69%  | 28%       | 22%     | 18%      | 23% | 25% | *        |      | *        | 23%   | 19%  | 26%         | 8%  |     | _   | 22% | -   | *       | *        | -      |          |
|             | Female        | 71%  | 22%       | 18%     | 14%      | 18% | 21% | *        | 33%  | *        | 17 70 | 14%  | 24%         | 12% |     | 18% | -   | 18% | -       | 0%       | -      |          |
| Science     | All Students  |      | 30%       | 26%     | 22%      | 23% | 31% | *        | 77%  | 56%      | 35%   | 20%  | 32%         | 8%  | 28% |     | 25% | 26% | *       | 38%      | -      | 31%      |
|             | CWD           | 39%  | 14%       | 8%      | 6%       | 10% | 10% | -        | *    | -        | 14%   | 6%   | 11%         | 8%  | -   | 0%  | 10% | 5%  | -       | -        | -      | -        |
|             | CWOD          | 72%  | 32%       | 28%     | 24%      | 25% | 34% | *        | 75%  | 56%      | 38%   | 21%  | 35%         | -   | 28% | 17% | 28% | 27% | *       | 38%      | -      | 31%      |
|             | EL            | 51%  | 20%       | 16%     | 11%      | 17% | 17% | -        | *    | -        | -     | 16%  | 16%         | 0%  | 17% | 16% | 20% | 14% | *       | *        | -      | *        |
|             | Male          | 70%  | 30%       | 25%     | 22%      | 25% | 31% | *        | 100% | 60%      | 24%   | 20%  | 32%         | 10% | 28% | 20% | 25% | -   | *       | *        | -      | -        |
|             | Female        | 66%  | 29%       | 26%     | 23%      | 22% | 31% | *        | 57%  | *        | 42%   | 19%  | 33%         | 5%  | 27% | 14% | -   | 26% | -       | 44%      | -      | 31%      |
| End of Cour | rse           |      |           |         |          |     |     |          |      |          |       |      |             |     |     |     |     |     |         |          |        |          |
| English I   | All Students  | 67%  | 38%       | *       | -        | *   | *   | -        | -    | -        | -     | -    | *           | -   | *   | -   | *   | *   | -       | -        | -      | -        |
|             | CWD           | 35%  | 18%       | -       | -        | -   | -   | -        | -    | -        | -     | -    | -           | -   | -   | -   | -   | -   | -       | -        | -      | -        |
|             | CWOD          | 73%  | 41%       | *       | -        | *   | *   | -        | -    | -        | -     | -    | *           | -   | *   | -   | *   | *   | -       | -        | -      | -        |
|             | EL            | 47%  | 26%       | -       | -        | -   | -   | -        | -    | -        | -     | -    | -           | -   | -   | -   | -   | -   | -       | -        | -      | -        |
|             | Male          | 62%  | 34%       | *       | -        | -   | *   | -        | -    | -        | -     | -    | *           | -   | *   | -   | *   | -   | -       | -        | -      | -        |
|             | Female        | 74%  | 42%       | *       | -        | *   | -   | -        | -    | -        | -     | -    | *           | -   | *   | -   | -   | *   | -       | -        | -      | -        |
| Algebra I   | All Students  | 79%  | 30%       | 33%     | 29%      | 38% | 26% | *        | *    | *        | 33%   | 22%  | 44%         | 50% | 32% | 50% | 33% | 33% | -       | *        | -      | *        |
|             | CWD           | 54%  | 22%       | 50%     | -        | *   | *   | -        | *    | -        | -     | *    | *           | 50% | -   | -   | *   | *   | -       | -        | -      | -        |
|             | CWOD          | 83%  | 31%       | 32%     | 29%      | 38% | 23% | *        | *    | *        | 33%   | 21%  | 44%         | -   | 32% | 50% | 33% | 31% | -       | *        | -      | *        |
|             | EL            | 72%  | 29%       | 50%     | *        | 50% | -   | -        | -    | -        | -     | 43%  | *           | -   | 50% | 50% | *   | 43% | -       | -        | -      | -        |
|             | Male          | 77%  | 28%       | 33%     | 42%      | 21% | 33% | *        | *    | *        | -     | 22%  | 44%         | *   | 33% | *   | 33% | -   | -       | -        | -      | -        |
|             | Female        | 81%  | 31%       | 33%     | 18%      | 47% | 15% | -        | *    | -        | 33%   | 21%  | 44%         | *   | 31% | 43% | -   | 33% | -       | *        | -      | *        |
| Biology     | All Students  | 90%  | 58%       | 64%     | -        | 60% | *   | -        | -    | -        | -     | 40%  | 83%         | -   | 64% | *   | *   | 43% | -       | -        | -      | -        |
|             | CWD           | 75%  | 47%       | -       | -        | -   | -   | -        | -    | -        | -     | -    | -           | -   | -   | -   | -   | -   | -       | -        | -      | -        |
|             | CWOD          | 92%  | 59%       | 64%     | -        | 60% | *   | -        | -    | -        | -     | 40%  | 83%         | -   | 64% | *   | *   | 43% | -       | -        | -      | -        |
|             | EL            | 84%  | 52%       | *       | -        | *   | -   | -        | -    | -        | -     | *    | *           | -   | *   | *   | *   | *   | -       | -        | -      | _        |
|             | Male          | 89%  | 56%       | *       | -        | *   | *   | -        | -    | -        | -     | *    | *           | -   | *   | *   | *   | -   | -       | -        | -      | _        |
|             | Female        | 91%  | 59%       | 43%     | -        | *   | *   | -        | -    | -        | -     | -    | *           | -   | 43% | *   | -   | 43% | -       | -        | -      | -        |
| STAAR Pero  | cent at Meets | Grad | e Level c | r Above |          |     |     |          |      |          |       |      |             |     |     |     |     |     |         |          |        |          |
| Grade 3     |               |      |           |         |          |     |     |          |      |          |       |      |             |     |     |     |     |     |         |          |        |          |
| Reading     | All Students  | 47%  | 21%       | 18%     | 15%      | 20% | 16% | *        | *    | -        | 8%    | 16%  | 20%         | 2%  | 20% | 13% | 17% | 19% | *       | -        | -      | *        |
| -           | CWD           | 25%  |           | 2%      | 0%       | 7%  |     | -        | -    | -        | *     | 3%   | 0%          |     |     |     |     | 0%  | -       | -        | -      | -        |
|             | CWOD          | 52%  |           | 20%     | 17%      | 22% |     | *        | *    | -        | 9%    |      |             | -   |     | 14% | 20% | 20% | *       | _        | -      | *        |
|             | EL            | 34%  |           | 13%     | *        | 14% |     | -        | -    | -        | -     |      | 17%         | *   |     |     | 11% | 20% | -       | -        | -      | -        |
|             | Male          | 44%  |           | 17%     | 8%       | 25% |     | -        | *    | -        | 0%    |      | 17%         |     |     |     | 17% |     | *       | -        | -      | *        |
|             | Female        | 50%  |           |         | 23%      | 16% |     | *        | *    | _        | 11%   |      |             |     |     |     |     | 19% | _       | _        | _      | *        |

|             |              |      |      |      | African  |      |                  | American |       | Pacific  | Two<br>or<br>More | Econ | Non<br>Econ |      |      |      |     |      |   |          | Foster |          |
|-------------|--------------|------|------|------|----------|------|------------------|----------|-------|----------|-------------------|------|-------------|------|------|------|-----|------|---|----------|--------|----------|
|             |              |      |      | _    | American |      |                  | Indian   | Asian | Islander |                   |      |             |      | CWOD |      |     |      | _ | Homeless | Care   | Military |
| Mathematics | All Students |      | 15%  | 6%   | 6%       | 7%   | 7%               | *        | *     | -        | 8%                | 5%   | 8%          | 2%   | 7%   | 9%   |     |      | * | -        | -      | *        |
|             | CWD          | 24%  | 12%  | 2%   | 7%       | 0%   | 0%               | -        | -     | -        | *                 | 0%   | 8%          | 2%   | -    | *    | 3%  |      | - | -        | -      | -        |
|             | CWOD         | 44%  | 15%  | 7%   | 5%       | 8%   | 7%               | *        | *     | -        | 9%                | 6%   | 8%          | -    |      | 11%  |     |      | * | -        | -      | *        |
|             | EL           | 32%  | 13%  | 9%   | *        | 070  | 0%               | -        | -     | -        | -                 | 0%   | 17%         | *    | 11%  |      |     |      | - | -        | -      | -        |
|             | Male         | 44%  | 17%  | 8%   | 8%       | 8%   | 10%              | -        | *     | -        | 0%                | 8%   | 8%          | 3%   | 9%   | 5%   |     |      | * | -        | -      | *        |
|             | Female       | 37%  | 11%  | 5%   | 3%       | 6%   | 0%               | *        | *     | -        | 11%               | 3%   | 8%          | 0%   | 5%   | *    | -   | 5%   | - | -        | -      | . *      |
| Grade 4     |              |      |      |      |          |      |                  |          |       |          |                   |      |             |      |      |      |     |      |   |          |        |          |
| Reading     | All Students | 50%  | 23%  | 19%  | 12%      | 20%  | 28%              | *        | *     | -        | 19%               | 13%  | 30%         | 6%   | 20%  | 21%  | 16% | 22%  | - | *        | -      | 33%      |
|             | CWD          | 24%  | 4%   | 6%   | 0%       | 13%  | 13%              | -        | -     | -        | *                 | 0%   | 17%         | 6%   | -    | *    | 0%  | 15%  | - | -        | -      | -        |
|             | CWOD         | 56%  | 25%  | 20%  | 13%      | 21%  | 30%              | *        | *     | -        | 20%               | 14%  | 31%         | -    | 20%  | 24%  | 18% | 22%  | - | *        | -      | 40%      |
|             | EL           | 39%  | 22%  | 21%  | -        | 14%  | *                | -        | -     | -        | -                 | 15%  | 29%         | *    | 24%  | 21%  | 30% | 10%  | - | -        | -      | -        |
|             | Male         | 47%  | 22%  | 16%  | 11%      | 21%  | 24%              | *        | *     | -        | 11%               | 13%  | 23%         | 0%   | 18%  | 30%  | 16% | -    | - | *        | -      | *        |
|             | Female       | 53%  | 23%  | 22%  | 13%      | 20%  | 30%              | -        | *     | -        | 29%               | 13%  | 34%         | 15%  | 22%  | 10%  | -   | 22%  | - | -        | -      | . *      |
| Mathematics | All Students | 44%  | 14%  | 4%   | 1%       | 4%   | 11%              | *        | *     | -        | 6%                | 1%   | 10%         | 0%   | 5%   | 11%  | 3%  | 6%   | - | *        | -      | 0%       |
|             | CWD          | 24%  | 4%   | 0%   | 0%       | 0%   | 0%               | -        | -     | -        | *                 | 0%   | 0%          | 0%   | -    | *    | 0%  | 0%   | - | -        | -      | _        |
|             | CWOD         | 49%  | 15%  | 5%   | 2%       | 4%   | 13%              | *        | *     | -        | 7%                | 1%   | 11%         | -    | 5%   | 13%  | 3%  | 6%   | - | *        | -      | 0%       |
|             | EL           | 38%  | 14%  | 11%  | -        | 7%   | *                | -        | -     | -        | -                 | 8%   | 17%         | *    | 13%  | 11%  | 9%  | 13%  | - | _        | -      | -        |
|             | Male         | 47%  | 18%  | 3%   | 0%       | 5%   | 4%               | *        | *     | -        | 0%                | 2%   | 6%          | 0%   | 3%   | 9%   | 3%  | -    | - | *        | -      | . *      |
|             | Female       | 41%  | 9%   | 6%   | 3%       | 3%   | 17%              | -        | *     | -        | 14%               | 1%   | 14%         | 0%   | 6%   | 13%  | -   | 6%   | - | -        | -      | . *      |
| Grade 5     |              |      |      |      |          |      |                  |          |       |          |                   |      |             |      |      |      |     |      |   |          |        |          |
| Reading     | All Students | 53%  | 28%  | 24%  | 26%      | 24%  | 23%              | *        | 40%   | -        | 26%               | 23%  | 26%         | 4%   | 27%  | 29%  | 22% | 26%  | - | *        | -      | 27%      |
| _           | CWD          | 25%  | 5%   | 4%   | 13%      | 5%   | 0%               | -        | -     | -        | *                 | 3%   | 4%          | 4%   | -    | *    | 0%  | 13%  | - | *        | -      | . *      |
|             | CWOD         | 59%  | 32%  | 27%  | 27%      | 26%  | 27%              | *        | 40%   | -        | 29%               | 25%  | 28%         | -    | 27%  | 31%  | 27% | 27%  | - | *        | -      | 33%      |
|             | EL           | 41%  | 28%  | 29%  | *        | 20%  | *                | *        | -     | -        | -                 | 40%  | 18%         | *    | 31%  | 29%  | 29% | 27%  | - | -        | -      | _        |
|             | Male         | 51%  | 27%  | 22%  | 19%      | 19%  | 27%              | *        | *     | -        | 20%               | 22%  | 23%         | 0%   | 27%  | 29%  | 22% | -    | - | *        | -      | 25%      |
|             | Female       | 56%  | 29%  | 26%  | 33%      | 28%  | 19%              | *        | *     | -        | 29%               | 23%  | 29%         | 13%  | 27%  | 27%  | -   | 26%  | - | -        | -      | . *      |
| Mathematics | All Students | 49%  | 12%  | 5%   | 5%       | 3%   | 5%               | *        | 0%    | -        | 9%                | 3%   | 7%          | 0%   | 6%   | 9%   | 7%  | 2%   | - | *        | -      | 0%       |
|             | CWD          | 26%  | 2%   | 0%   | 0%       | 0%   | 0%               | -        | -     | -        | *                 | 0%   | 0%          | 0%   | -    | *    | 0%  | 0%   | - | *        | -      | . *      |
|             | CWOD         | 54%  | 13%  | 6%   | 6%       | 3%   | 6%               | *        | 0%    | -        | 10%               | 4%   | 8%          | -    | 6%   | 10%  | 9%  | 2%   | - | *        | -      | 0%       |
|             | EL           | 41%  | 11%  | 9%   | *        | 5%   | *                | *        | -     | -        | _                 | 13%  | 5%          | *    | 10%  |      |     |      | - | -        | -      | _        |
|             | Male         | 50%  | 14%  | 7%   | 9%       | 5%   | 5%               | *        | *     | -        | 20%               | 5%   | 9%          | 0%   |      | 11%  |     |      | - | *        | -      | 0%       |
|             | Female       | 47%  | 9%   | 2%   | 0%       | 1%   | 6%               | *        | *     | -        | 0%                | 1%   | 4%          | 0%   | 2%   |      |     | 2%   | - | *        | -      |          |
| Science     | All Students |      | 8%   | 2%   | 1%       | 1%   | 4%               | *        | 0%    | -        | 0%                | 1%   | 3%          | 0%   | 2%   |      |     |      | - | *        | -      | 0%       |
|             | CWD          | 16%  | 1%   | 0%   | 0%       | 0%   | 0%               | _        | -     | _        | *                 | 0%   | 0%          | 0%   | -    |      |     |      | _ | *        | -      |          |
|             | CWOD         | 29%  | 9%   | 2%   | 1%       | 1%   | 5%               | *        | 0%    | _        | 0%                | 1%   | 3%          |      | 2%   |      |     |      | _ | *        | _      |          |
|             | EL           | 15%  | 4%   | 3%   | *        | 0%   | *                | *        |       | _        |                   | 7%   | 0%          | *    | 3%   |      |     |      | _ | _        | _      |          |
|             | Male         | 30%  | 9%   | 2%   | 2%       | 1%   | 5%               | *        | *     | _        | 0%                | 2%   | 4%          | 0%   | 3%   | 6%   |     |      | _ | *        | _      |          |
|             | Female       | 23%  | 6%   | 1%   | 0%       | 0%   | 4%               | *        | *     | _        | 0%                | 0%   | 2%          | 0%   | 1%   |      |     | 1%   | _ | *        | _      | . *      |
| Grade 6     | i cinale     | 25/0 | 0 /0 | 1 /0 | 0 70     | 0 /0 | <del>-1</del> /0 |          |       | _        | 0 70              | U 70 | ∠ /0        | J /0 | 1 /0 | J /0 |     | 1 /0 | _ |          | _      |          |