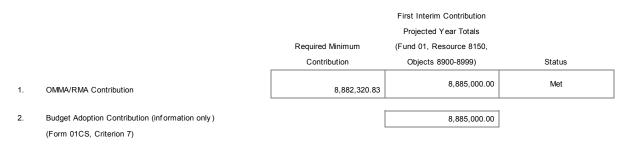

| CRITERIA AN | D STANDARDS                                     |                                                                                                                                                                                                               | Met | Not Met |
|-------------|-------------------------------------------------|---------------------------------------------------------------------------------------------------------------------------------------------------------------------------------------------------------------|-----|---------|
| 1           | Average Daily Attendance                        | Projected funded ADA for any of the current or two subsequent fiscal years has not changed by more than<br>two percent since budget adoption.                                                                 | x   |         |
| 2           | Enrollment                                      | Projected enrollment for any of the current or two subsequent fiscal years has not changed by more<br>than two percent since budget adoption.                                                                 | x   |         |
| 3           | ADA to Enrollment                               | Projected second period (P-2) ADA to enrollment ratio for the current and two subsequent fiscal years is<br>consistent with historical ratios.                                                                |     | x       |
| 4           | Local Control Funding Formula (LCFF)<br>Revenue | Projected LCFF revenue for any of the current or two subsequent fiscal years has not changed by<br>more than two percent since budget adoption.                                                               | x   |         |
| 5           | Salaries and Benefits                           | Projected ratio of total unrestricted salaries and benefits to total unrestricted general fund<br>expenditures has not changed by more than the standard for the current and two subsequent fiscal<br>y ears. | x   |         |
| 6a          | Other Revenues                                  | Projected operating revenues (federal, other state, other local) for the current and two subsequent<br>fiscal years have not changed by more than five percent since budget adoption.                         |     | x       |
| 6b          | Other Expenditures                              | Projected operating expenditures (books and supplies, services and other expenditures) for the current<br>and two subsequent fiscal years have not changed by more than five percent since budget adoption.   |     | x       |
| 7           | Ongoing and Major Maintenance<br>Account        | If applicable, changes occurring since budget adoption meet the required contribution to the ongoing<br>and major maintenance account (i.e., restricted maintenance account).                                 | x   |         |
| 8           | Deficit Spending                                | Unrestricted deficit spending, if any, has not exceeded the standard in any of the current or two<br>subsequent fiscal years.                                                                                 |     | x       |
| 9a          | Fund Balance                                    | Projected general fund balance will be positive at the end of the current and two subsequent fiscal<br>y ears.                                                                                                | x   |         |
| 9b          | Cash Balance                                    | Projected general fund cash balance will be positive at the end of the current fiscal year.                                                                                                                   | x   |         |
| 10          | Reserves                                        | Available reserves (e.g., reserve for economic uncertainties, unassigned/unappropriated amounts)<br>meet minimum requirements for the current and two subsequent fiscal years.                                | x   |         |