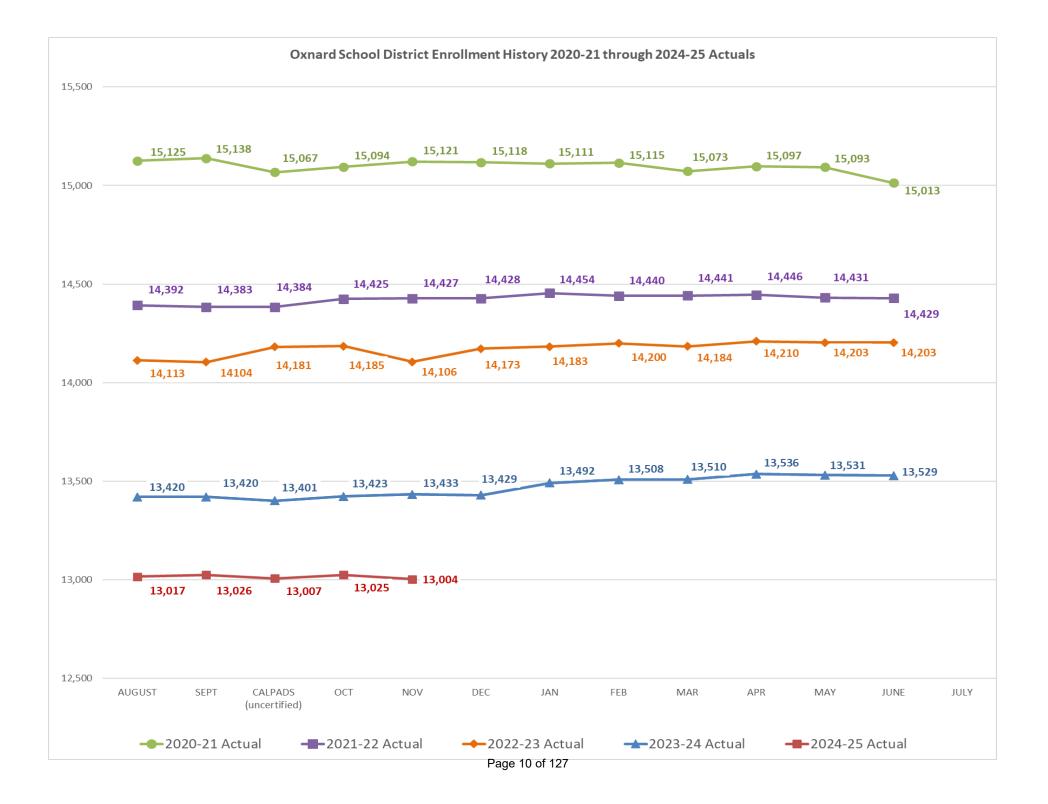

| Local Assumptions                               |                 |                 |                 |  |  |  |  |  |
|-------------------------------------------------|-----------------|-----------------|-----------------|--|--|--|--|--|
| Planning Factor                                 | 2024-25         | 2025-26         | 2026-27         |  |  |  |  |  |
| Estimated Enrollment                            | 13,018          | 12,630          | 12,267          |  |  |  |  |  |
| Estimated ADA (average daily attendance)        | 12,302.02       | 11,973.24       | 11,678.19       |  |  |  |  |  |
| Estimated Funded ADA (average daily attendance) | 13,189.73       | 12,659.81       | 12,315.45       |  |  |  |  |  |
| Step & Column Costs                             | 1.30%           | 1.30%           | 1.30%           |  |  |  |  |  |
| Salary Negotiations (OEA)                       | Not yet settled | Not yet settled | Not yet settled |  |  |  |  |  |
| Salary Negotiations (CSEA)                      | Not yet settled | Not yet settled | Not yet settled |  |  |  |  |  |
| Salary Negotiations (OSSA)                      | Not yet settled | Not yet settled | Not yet settled |  |  |  |  |  |