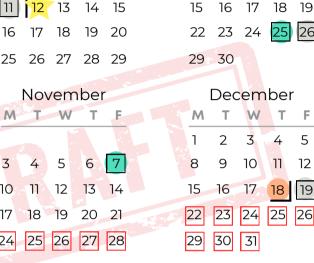

#### October 2025

M

6

20

27

| 9     | End 1st Nine Weeks                 |
|-------|------------------------------------|
| 10    | Student Holiday/Staff Holiday      |
| 13-17 | Student Holiday/Staff Exchange Day |

#### Begin 2nd Nine Weeks

20

6 16

## November 2025

Student Holiday/ Staff Learning Day 24-28 Student Holiday/Staff Holiday

#### December 2025

| 10    | Early Release/ End of Semester |
|-------|--------------------------------|
| 19    | Student Holiday/Staff Work Day |
| 22-31 | Student Holiday/ Staff Holiday |